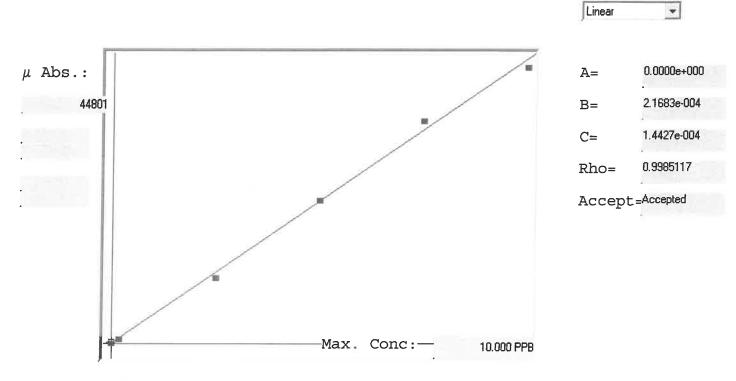

## LB123593 7470A /NSTRUMENT ID: (N2

| Std ID | Conc.  | Calc. | Dev.   | Mean  | SD or %RSD | Rep 1 | Rep 2 | Rep 3 | Rep 4 | Rep 5        | 6/21)          |
|--------|--------|-------|--------|-------|------------|-------|-------|-------|-------|--------------|----------------|
| 0.0    | 0.000  | 0.035 | 0.035  | 161   | 0.000      | 161   |       |       |       |              | *              |
| 0.2    | 0.200  | 0.189 | -0.011 | 870   | 0.0 %      | 870   | 8     |       |       |              | -6             |
| 2.5    | 2.500  | 2.335 | -0.165 | 10767 | 0.0 %      | 10767 |       |       |       | -            | · <del>7</del> |
| 5.0    | 5.000  | 5.070 | 0.070  | 23380 | 0.0 %      | 23380 |       |       |       |              | f.             |
| 7.5    | 7.500  | 7.858 | 0.358  | 36238 | 0.0 %      | 36238 |       |       |       |              | +              |
| 10.0   | 10.000 | 9.714 | -0.286 | 44801 | 0.0 %      | 44801 |       |       |       | <del>-</del> | - 3            |