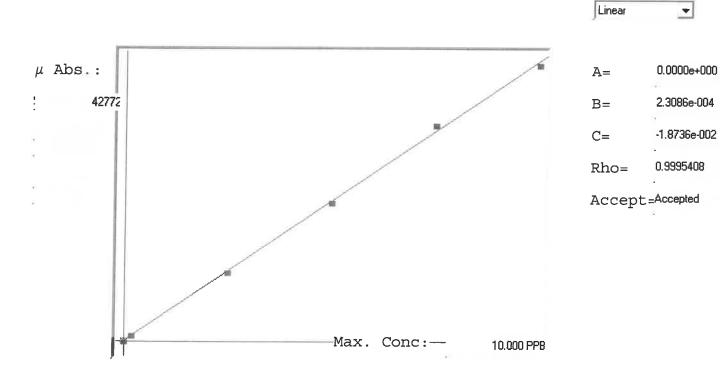

## L9 132 9 1 4 7471B / NSTRUMENTID: CV4

| Std ID | Conc.  | Calc.  | Dev.   | Mean  | SD or %RSD | Rep 1 | Rep 2 | Rep 3 | Rep 4 | Rep 5 | Les |
|--------|--------|--------|--------|-------|------------|-------|-------|-------|-------|-------|-----|
| 0.0    | 0.000  | -0.003 | -0.003 | 68    | 0.000      | 68    |       |       |       |       |     |
| 0.2    | 0.200  | 0.199  | -0.001 | 945   | 0.0 %      | 945   |       |       |       |       | ·   |
| 2.5    | 2.500  | 2.474  | -0.026 | 10797 | 0.0 %      | 10797 |       |       |       |       | 1   |
| 5.0    | 5.000  | 4.949  | -0.051 | 21517 | 0.0 %      | 21517 |       |       |       |       | -1  |
| 7.5    | 7.500  | 7.725  | 0.225  | 33545 | 0.0 %      | 33545 |       |       |       |       |     |
| 10.0   | 10.000 | 9.856  | -0.144 | 42772 | 0.0 %      | 42772 |       |       |       |       | 3   |
|        | n ed   | 622    | 77411  |       |            |       | 1     | - 10  |       |       | -1  |