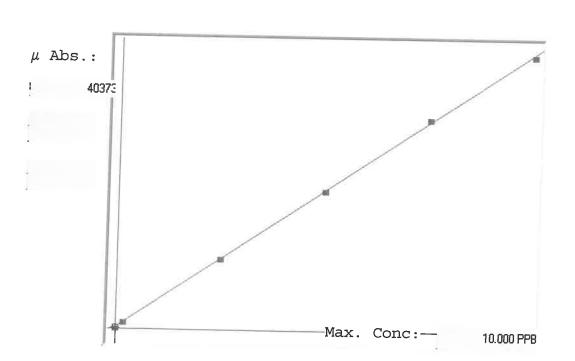

## LB134618

SFAMO1.1 /NSTRUMENT ID:CYL

| A=     | 0.0000e+000             |
|--------|-------------------------|
| B=     | 2.4707e-004 Slope       |
| C=     | -6.3044e-002 = mier cer |
| Rho=   | 0.9998511               |
| Accept | =Accepted               |
|        |                         |
|        |                         |

.

Linear

| Std ID                       | Conc.                                      | Calc.                                                                                                | Dev.                                     | Mean                                      | SD or %RSD                               | Rep 1 | Rep 2  | Rep 3 | Daw al | D ===== | %)   |
|------------------------------|--------------------------------------------|------------------------------------------------------------------------------------------------------|------------------------------------------|-------------------------------------------|------------------------------------------|-------|--------|-------|--------|---------|------|
| 0.00<br>0.05                 | 0.000<br>0.050                             | -0.016                                                                                               | -0.016                                   | 191                                       | 0.000                                    | 191   | INEP 2 | Rep 3 | Rep 4  | Rep 5   | 701) |
| 0.20<br>2.50<br>5.00<br>7.50 | 0.200<br>2.500<br>5.000<br>7.500<br>10.000 | .200 0.187 -0.013 1013<br>.500 2.514 0.014 10432<br>.000 4.978 -0.022 20402<br>500 7.624 0.124 31114 | 1013<br>10432<br>20402<br>31114<br>40373 | 0.0 %<br>0.0 %<br>0.0 %<br>0.0 %<br>0.0 % | 1013<br>10432<br>20402<br>31114<br>40373 |       |        |       | 7      | 7 / 02  |      |