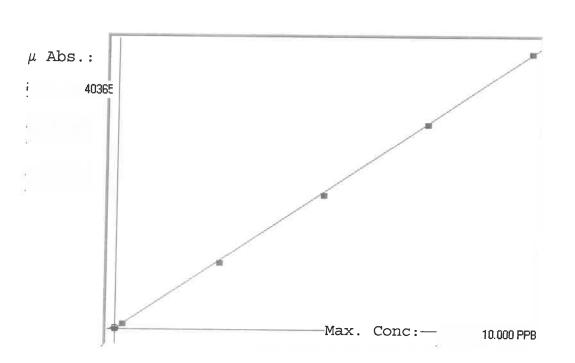

| Std ID | Conc.   | Calc.  | Dev.   | Mean  | SD or %RSD | Rep 1 | Rep 2 | Rep 3 | Rep 4 | Rep 5  | Olah |
|--------|---------|--------|--------|-------|------------|-------|-------|-------|-------|--------|------|
| 0.0    | 0.000   | 0.056  | 0.056  | 258   | 0.000      | 258   | 0     |       | . тор | rtop o | (61) |
| 0.2    | 0.200   | 0.231  | 0.031  | 957   | 0.0 %      | 957   |       |       |       |        | 16   |
| 2.5    | 2.500   | 2.444  | -0.056 | 9833  | 0.0 %      | 9833  |       |       |       |        |      |
| 5.0    | 5.000   | 4.918  | -0.082 | 19756 | 0.0 %      | 19756 |       |       |       |        | -2   |
| 7.5    | 7.500   | 7.495  | -0.005 | 30091 | 0.0 %      | 30091 |       |       |       |        | 122  |
| 10.0   | 10.000  | 10.057 | 0.057  | 40365 | 0.0 %      | 40365 |       |       |       |        | 0    |
|        | 141 114 | 180    | FI.    |       |            | (a)   | 1     | Į.    | 1     |        | 1    |