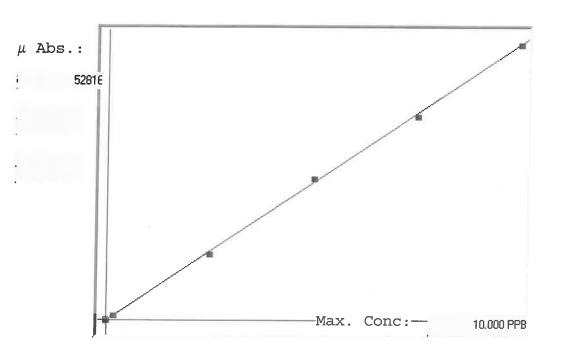

## INSTRUMENT IN CYL

| A=     | 0.0000e+000 |
|--------|-------------|
| B=     | 1.8925e-004 |
| C=     | 1.5429e-002 |
| Rho=   | 0.9997379   |
| Accept | =Accepted   |

Linear

| Std ID | Conc.  | Calc.  | Dev.   | Mean   | SD or %RSD | Rep 1 | Rep 2 | Rep 3 | Rep 4 | Rep 5 | 6/00 |
|--------|--------|--------|--------|--------|------------|-------|-------|-------|-------|-------|------|
| 0.0    | 0.000  | 0.014  | 0.014  | -7     | 0.000      | -7    | 0     |       |       |       | _    |
| 0.2    | 0.200  | 0.198  | -0.002 | 966    | 0.0 %      | 966   |       |       |       |       | (    |
| 2.5    | 2.500  | 2.415  | -0.085 | 12681  | 0.0 %      | 12681 |       |       |       |       | - 2  |
| 5.0    | 5.000  | 5.160  | 0.160  | 27185  | 0.0 %      | 27185 |       |       |       |       | 2    |
| 7.5    | 7.500  | 7.402  | -0.098 | 39029  | 0.0 %      | 39029 |       |       |       |       | -5   |
| 10.0   | 10.000 | 10.011 | 0.011  | 52816  | 0.0 %      | 52816 |       |       |       |       | -1   |
|        | 1      | 101011 | 3.0.1  | 020.19 | 0.0 /9     | 02019 | 1     |       | - 1   |       | 6    |