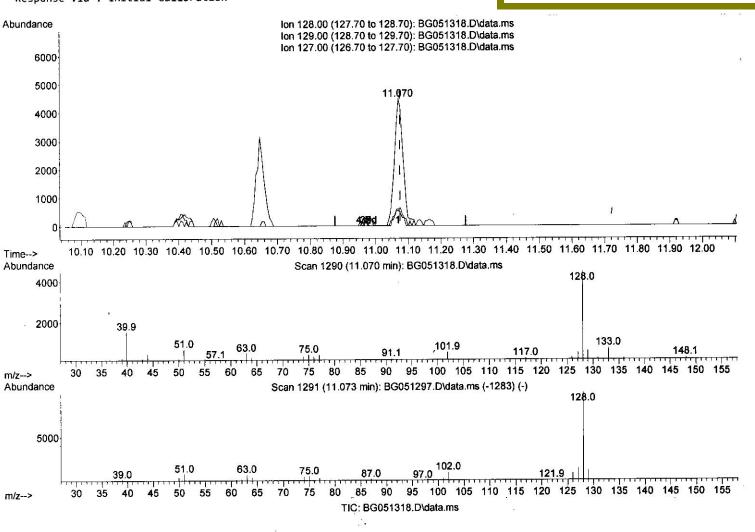

## **Manual IntegrationsAPPROVED**

Reviewed By :Jagrut Upadhyay 12/03/2021 Supervised By :mohammad ahmed 12/05/2021

(30) Naphthalene

11.070min (-0.006) 1.08 ng/ul

| response | 8107   |        |
|----------|--------|--------|
| Ion      | Exp®   | Act%   |
| 128.00   | 100.00 | 100.00 |
| 129.00   | 10.60  | 13.17# |
| 127.00   | 14.70  | 11.38# |
| 0.00     | 0.00   | 0.00   |

#### Manual IntegrationsAPPROVED

Reviewed By :Jagrut Upadhyay 12/03/2021 Supervised By :mohammad ahmed 12/05/2021

(721C121 )V. (30) Naphthalene 11.070min (-0.006) 1.10 ng/ul m

| response | 8257   |        |
|----------|--------|--------|
| Ion      | Exp%   | Act*   |
| 128.00   | 100.00 | 100.00 |
| 129.00   | 10.60  | 13.17# |
| 127.00   | 14.70  | 11.38# |
| 0.00     | 0.00   | 0.00   |