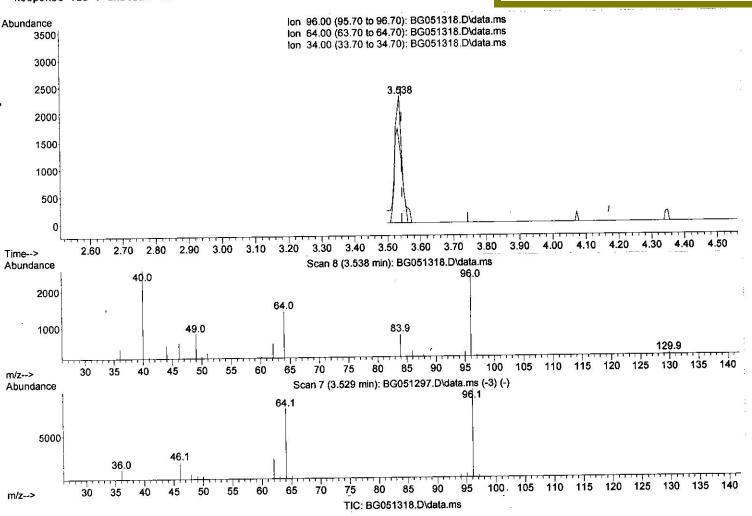

## (3) 1,4-Dioxane-d8 (S)

3.538min (-0.006) 3.17 ng/uL

| response | 2770   |        |
|----------|--------|--------|
| Ion      | Exp%   | Act*   |
| 96.00    | 100.00 | 100.00 |
| 64.00    | 77.60  | 61.79# |
| 34.00    | 0.00   | 0.00   |
| 0.00     | 0.00   | 0.00   |