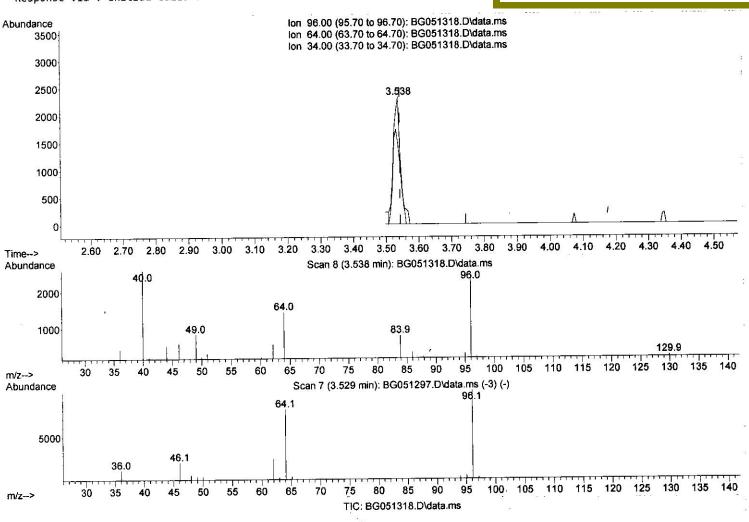

### **Manual IntegrationsAPPROVED**

Reviewed By :Jagrut Upadhyay 12/03/2021 Supervised By :mohammad ahmed 12/05/2021

(3) 1,4-Dioxane-d8 (S)
3.538min (-0.006) 4.03 ng/uL m

| response | 3526            |        |
|----------|-----------------|--------|
| Ion      | $\epsilon_{xp}$ | Act%   |
| 96.00    | 100.00          | 100.00 |
| 64.00    | 77.60           | 61.79# |
| 34.00    | 0.00            | 0.00   |
| 0.00     | 0.00            | 0.00   |