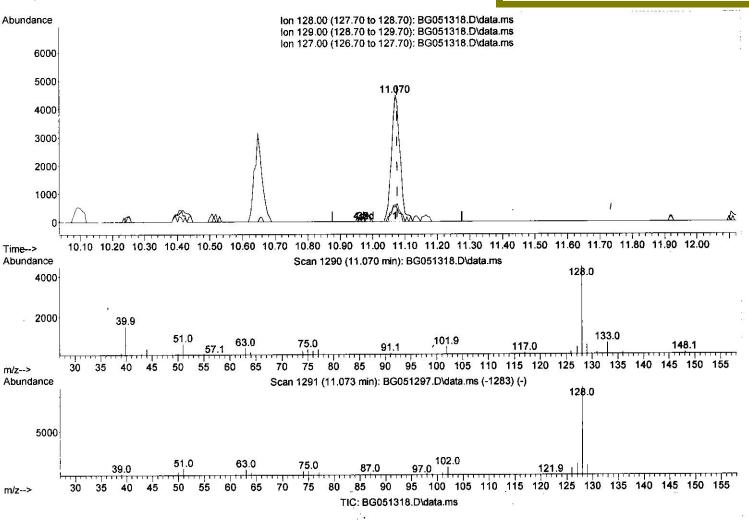

## **Manual IntegrationsAPPROVED**

Reviewed By :Jagrut Upadhyay 12/03/2021 Supervised By :mohammad ahmed 12/05/2021

(30) Naphthalene

11.070min (-0.006) 1.08 ng/ul

| response | 8107   |        |
|----------|--------|--------|
| Ion      | Exp®   | Act%   |
| 128.00   | 100.00 | 100.00 |
| 129.00   | 10.60  | 13.17# |
| 127.00   | 14.70  | 11.38# |
| 0.00     | 0.00   | 0.00   |

#### Manual IntegrationsAPPROVED

Reviewed By :Jagrut Upadhyay 12/03/2021 Supervised By :mohammad ahmed 12/05/2021

(721C121 )V. (30) Naphthalene 11.070min (-0.006) 1.10 ng/ul m

| response | 8257   |        |
|----------|--------|--------|
| Ion      | Exp%   | Act*   |
| 128.00   | 100.00 | 100.00 |
| 129.00   | 10.60  | 13.17# |
| 127.00   | 14.70  | 11.38# |
| 0.00     | 0.00   | 0.00   |