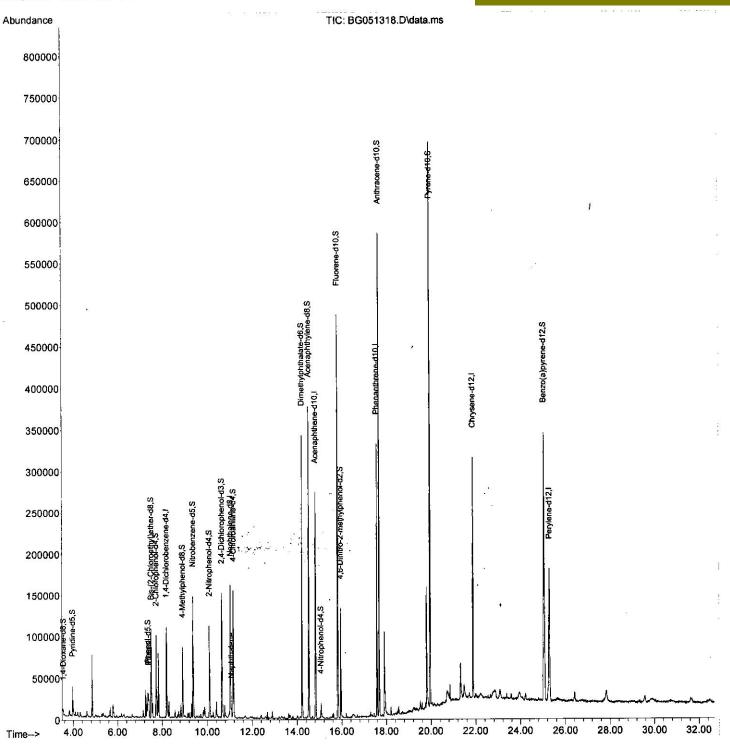

Data Path : Z:\svoasrv\HPCHEM1\BNA\_G\Data\BG120221\

Data File : BG051318.D

Acq On : 3 Dec 2021 1:16

Operator : CG/JU Sample : M4879-01

Misc

ALS Vial : 22 Sample Multiplier: 1

Quant Time: Dec 03 02:08:36 2021

Quant Method : Z:\svoasrv\HPCHEM1\BNA\_G\Methods\SFAM-EPA-BG112321.M

Quant Title : SVOA CALIBRATION QLast Update : Wed Nov 24 06:04:50 2021 Response via : Initial Calibration Instrument :
BNA\_G
ClientSampleId :

### **Manual IntegrationsAPPROVED**

Reviewed By :Jagrut Upadhyay 12/03/2021 Supervised By :mohammad ahmed 12/05/2021

SFAM-EPA-BG112321.M Fri Dec 03 02:19:53 2021

Data Path : Z:\svoasrv\HPCHEM1\BNA\_G\Data\BG120221\