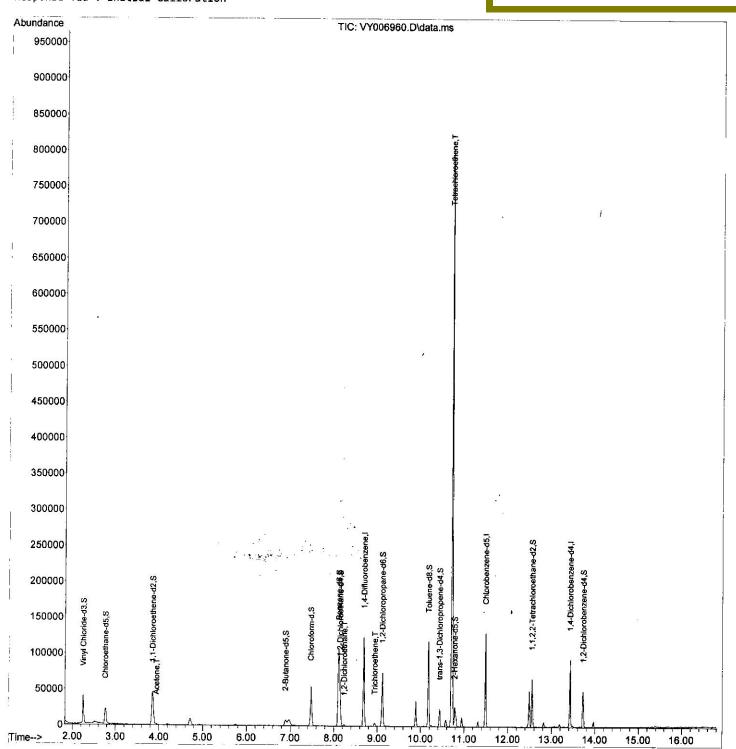

Quant Title : VOC Analysis

QLast Update : Tue Dec 07 00:43:47 2021 Response via : Initial Calibration

| Compound                                | R.T. QIon      | Response Conc Units Dev(Min)                                                                                                                                                                                                                                                                                                                                                                                                                                                                                                                                                                                                                                                                                                                                                                                                                                                                                                                                                                                                                                                                                                                                                                                                                                                                                                                                                                                                                                                                                                                                                                                                                                                                                                                                                                                                                                                                                                                                                                                                                                                                                                   |
|-----------------------------------------|----------------|--------------------------------------------------------------------------------------------------------------------------------------------------------------------------------------------------------------------------------------------------------------------------------------------------------------------------------------------------------------------------------------------------------------------------------------------------------------------------------------------------------------------------------------------------------------------------------------------------------------------------------------------------------------------------------------------------------------------------------------------------------------------------------------------------------------------------------------------------------------------------------------------------------------------------------------------------------------------------------------------------------------------------------------------------------------------------------------------------------------------------------------------------------------------------------------------------------------------------------------------------------------------------------------------------------------------------------------------------------------------------------------------------------------------------------------------------------------------------------------------------------------------------------------------------------------------------------------------------------------------------------------------------------------------------------------------------------------------------------------------------------------------------------------------------------------------------------------------------------------------------------------------------------------------------------------------------------------------------------------------------------------------------------------------------------------------------------------------------------------------------------|
| Internal Standards                      |                |                                                                                                                                                                                                                                                                                                                                                                                                                                                                                                                                                                                                                                                                                                                                                                                                                                                                                                                                                                                                                                                                                                                                                                                                                                                                                                                                                                                                                                                                                                                                                                                                                                                                                                                                                                                                                                                                                                                                                                                                                                                                                                                                |
| <ol> <li>1,4-Difluorobenzene</li> </ol> | 8.691 114      | 97288 25.000 ug/L 0.00                                                                                                                                                                                                                                                                                                                                                                                                                                                                                                                                                                                                                                                                                                                                                                                                                                                                                                                                                                                                                                                                                                                                                                                                                                                                                                                                                                                                                                                                                                                                                                                                                                                                                                                                                                                                                                                                                                                                                                                                                                                                                                         |
| 28) Chlorobenzene-d5                    | 11.489 117     | 63545 25.000 ug/L 0.06                                                                                                                                                                                                                                                                                                                                                                                                                                                                                                                                                                                                                                                                                                                                                                                                                                                                                                                                                                                                                                                                                                                                                                                                                                                                                                                                                                                                                                                                                                                                                                                                                                                                                                                                                                                                                                                                                                                                                                                                                                                                                                         |
| 58) 1,4-Dichlorobenzene-d4              | 13.422 152     | 21439 25.000 ug/L 0.00                                                                                                                                                                                                                                                                                                                                                                                                                                                                                                                                                                                                                                                                                                                                                                                                                                                                                                                                                                                                                                                                                                                                                                                                                                                                                                                                                                                                                                                                                                                                                                                                                                                                                                                                                                                                                                                                                                                                                                                                                                                                                                         |
| System Monitoring Compounds             |                |                                                                                                                                                                                                                                                                                                                                                                                                                                                                                                                                                                                                                                                                                                                                                                                                                                                                                                                                                                                                                                                                                                                                                                                                                                                                                                                                                                                                                                                                                                                                                                                                                                                                                                                                                                                                                                                                                                                                                                                                                                                                                                                                |
| 4) Vinyl Chloride-d3                    | 2.247 65       | 39413 31.455 ug/L 0.00                                                                                                                                                                                                                                                                                                                                                                                                                                                                                                                                                                                                                                                                                                                                                                                                                                                                                                                                                                                                                                                                                                                                                                                                                                                                                                                                                                                                                                                                                                                                                                                                                                                                                                                                                                                                                                                                                                                                                                                                                                                                                                         |
| Spiked Amount 25.000                    | Range 30 - 150 |                                                                                                                                                                                                                                                                                                                                                                                                                                                                                                                                                                                                                                                                                                                                                                                                                                                                                                                                                                                                                                                                                                                                                                                                                                                                                                                                                                                                                                                                                                                                                                                                                                                                                                                                                                                                                                                                                                                                                                                                                                                                                                                                |
| <ol><li>7) Chloroethane-d5</li></ol>    | 2.765 69       | 28120 28.609 ug/L 0.00                                                                                                                                                                                                                                                                                                                                                                                                                                                                                                                                                                                                                                                                                                                                                                                                                                                                                                                                                                                                                                                                                                                                                                                                                                                                                                                                                                                                                                                                                                                                                                                                                                                                                                                                                                                                                                                                                                                                                                                                                                                                                                         |
| Spiked Amount 25.000                    | Range 30 - 150 |                                                                                                                                                                                                                                                                                                                                                                                                                                                                                                                                                                                                                                                                                                                                                                                                                                                                                                                                                                                                                                                                                                                                                                                                                                                                                                                                                                                                                                                                                                                                                                                                                                                                                                                                                                                                                                                                                                                                                                                                                                                                                                                                |
| 11) 1,1-Dichloroethene-d2               | 3.850 63       | 48436 18.594 ug/L 0.00                                                                                                                                                                                                                                                                                                                                                                                                                                                                                                                                                                                                                                                                                                                                                                                                                                                                                                                                                                                                                                                                                                                                                                                                                                                                                                                                                                                                                                                                                                                                                                                                                                                                                                                                                                                                                                                                                                                                                                                                                                                                                                         |
| Spiked Amount 25.000                    | Range 45 - 110 | Recovery = 74.360%                                                                                                                                                                                                                                                                                                                                                                                                                                                                                                                                                                                                                                                                                                                                                                                                                                                                                                                                                                                                                                                                                                                                                                                                                                                                                                                                                                                                                                                                                                                                                                                                                                                                                                                                                                                                                                                                                                                                                                                                                                                                                                             |
| 21) 2-Butanone-d5                       | 6.887 46       | 14299 29.546 ug/L 0.00                                                                                                                                                                                                                                                                                                                                                                                                                                                                                                                                                                                                                                                                                                                                                                                                                                                                                                                                                                                                                                                                                                                                                                                                                                                                                                                                                                                                                                                                                                                                                                                                                                                                                                                                                                                                                                                                                                                                                                                                                                                                                                         |
| Spiked Amount 50.000                    | Range 20 - 135 | Recovery = 59.100%                                                                                                                                                                                                                                                                                                                                                                                                                                                                                                                                                                                                                                                                                                                                                                                                                                                                                                                                                                                                                                                                                                                                                                                                                                                                                                                                                                                                                                                                                                                                                                                                                                                                                                                                                                                                                                                                                                                                                                                                                                                                                                             |
| 24) Chloroform-d                        | 7.472 84       | 52228 21.541 ug/L 0.00                                                                                                                                                                                                                                                                                                                                                                                                                                                                                                                                                                                                                                                                                                                                                                                                                                                                                                                                                                                                                                                                                                                                                                                                                                                                                                                                                                                                                                                                                                                                                                                                                                                                                                                                                                                                                                                                                                                                                                                                                                                                                                         |
| Spiked Amount 25.000                    | Range 40 - 150 |                                                                                                                                                                                                                                                                                                                                                                                                                                                                                                                                                                                                                                                                                                                                                                                                                                                                                                                                                                                                                                                                                                                                                                                                                                                                                                                                                                                                                                                                                                                                                                                                                                                                                                                                                                                                                                                                                                                                                                                                                                                                                                                                |
| 26) 1,2-Dichloroethane-d4               | 8.142 65       | 35747 24.563 ug/L 0.00                                                                                                                                                                                                                                                                                                                                                                                                                                                                                                                                                                                                                                                                                                                                                                                                                                                                                                                                                                                                                                                                                                                                                                                                                                                                                                                                                                                                                                                                                                                                                                                                                                                                                                                                                                                                                                                                                                                                                                                                                                                                                                         |
| Spiked Amount 25.000                    | Range 70 - 130 | Recovery = 98.240%                                                                                                                                                                                                                                                                                                                                                                                                                                                                                                                                                                                                                                                                                                                                                                                                                                                                                                                                                                                                                                                                                                                                                                                                                                                                                                                                                                                                                                                                                                                                                                                                                                                                                                                                                                                                                                                                                                                                                                                                                                                                                                             |
| 32) Benzene-d6                          | 8.112 84       | 95209 28.206 ug/L 0.00                                                                                                                                                                                                                                                                                                                                                                                                                                                                                                                                                                                                                                                                                                                                                                                                                                                                                                                                                                                                                                                                                                                                                                                                                                                                                                                                                                                                                                                                                                                                                                                                                                                                                                                                                                                                                                                                                                                                                                                                                                                                                                         |
| Spiked Amount 25.000                    | Range 20 - 135 | Recovery = 112.840%                                                                                                                                                                                                                                                                                                                                                                                                                                                                                                                                                                                                                                                                                                                                                                                                                                                                                                                                                                                                                                                                                                                                                                                                                                                                                                                                                                                                                                                                                                                                                                                                                                                                                                                                                                                                                                                                                                                                                                                                                                                                                                            |
| 36) 1,2-Dichloropropane-d6              | 9.118 67       | 34635 32.657 ug/L 0.00                                                                                                                                                                                                                                                                                                                                                                                                                                                                                                                                                                                                                                                                                                                                                                                                                                                                                                                                                                                                                                                                                                                                                                                                                                                                                                                                                                                                                                                                                                                                                                                                                                                                                                                                                                                                                                                                                                                                                                                                                                                                                                         |
| Spiked Amount 25.000                    | Range 70 - 120 | Recovery = 130.640%#                                                                                                                                                                                                                                                                                                                                                                                                                                                                                                                                                                                                                                                                                                                                                                                                                                                                                                                                                                                                                                                                                                                                                                                                                                                                                                                                                                                                                                                                                                                                                                                                                                                                                                                                                                                                                                                                                                                                                                                                                                                                                                           |
| 41) Toluene-d8                          | 10.179 98      | 72026 22.782 ug/L 0.00                                                                                                                                                                                                                                                                                                                                                                                                                                                                                                                                                                                                                                                                                                                                                                                                                                                                                                                                                                                                                                                                                                                                                                                                                                                                                                                                                                                                                                                                                                                                                                                                                                                                                                                                                                                                                                                                                                                                                                                                                                                                                                         |
| Spiked Amount 25.000                    | Range 30 - 130 |                                                                                                                                                                                                                                                                                                                                                                                                                                                                                                                                                                                                                                                                                                                                                                                                                                                                                                                                                                                                                                                                                                                                                                                                                                                                                                                                                                                                                                                                                                                                                                                                                                                                                                                                                                                                                                                                                                                                                                                                                                                                                                                                |
| 43) trans-1,3-Dichloroprop.             | 10.435 79      | 12094 23.576 ug/L 0.00                                                                                                                                                                                                                                                                                                                                                                                                                                                                                                                                                                                                                                                                                                                                                                                                                                                                                                                                                                                                                                                                                                                                                                                                                                                                                                                                                                                                                                                                                                                                                                                                                                                                                                                                                                                                                                                                                                                                                                                                                                                                                                         |
| Spiked Amount 25.000                    | Range 30 - 135 |                                                                                                                                                                                                                                                                                                                                                                                                                                                                                                                                                                                                                                                                                                                                                                                                                                                                                                                                                                                                                                                                                                                                                                                                                                                                                                                                                                                                                                                                                                                                                                                                                                                                                                                                                                                                                                                                                                                                                                                                                                                                                                                                |
| 47) 2-Hexanone-d5                       | 10.782 63      | The state of the   |
| Spiked Amount 50.000                    | Range 20 - 135 |                                                                                                                                                                                                                                                                                                                                                                                                                                                                                                                                                                                                                                                                                                                                                                                                                                                                                                                                                                                                                                                                                                                                                                                                                                                                                                                                                                                                                                                                                                                                                                                                                                                                                                                                                                                                                                                                                                                                                                                                                                                                                                                                |
| 56) 1,1,2,2-Tetrachloroeth.             | 12.556 84      | The state of the s |
| Spiked Amount 25.000                    | Range 45 - 120 |                                                                                                                                                                                                                                                                                                                                                                                                                                                                                                                                                                                                                                                                                                                                                                                                                                                                                                                                                                                                                                                                                                                                                                                                                                                                                                                                                                                                                                                                                                                                                                                                                                                                                                                                                                                                                                                                                                                                                                                                                                                                                                                                |
| 66) 1,2-Dichlorobenzene-d4              | 13.721 152     | 11207 16.030 ug/L 0.00                                                                                                                                                                                                                                                                                                                                                                                                                                                                                                                                                                                                                                                                                                                                                                                                                                                                                                                                                                                                                                                                                                                                                                                                                                                                                                                                                                                                                                                                                                                                                                                                                                                                                                                                                                                                                                                                                                                                                                                                                                                                                                         |

13) Acetone 3.942 2401m 5.413 ug/L 27) 1,2-Dichloroethane 8.240 62 1707 . 0.886 ug/L 99 34) Trichloroethene 8.941 95 1557 1.480 ug/L # 71 46) Tetrachloroethene 10.715, 164, 154613 175.374 ug/L 97

Recovery = 64.120%#