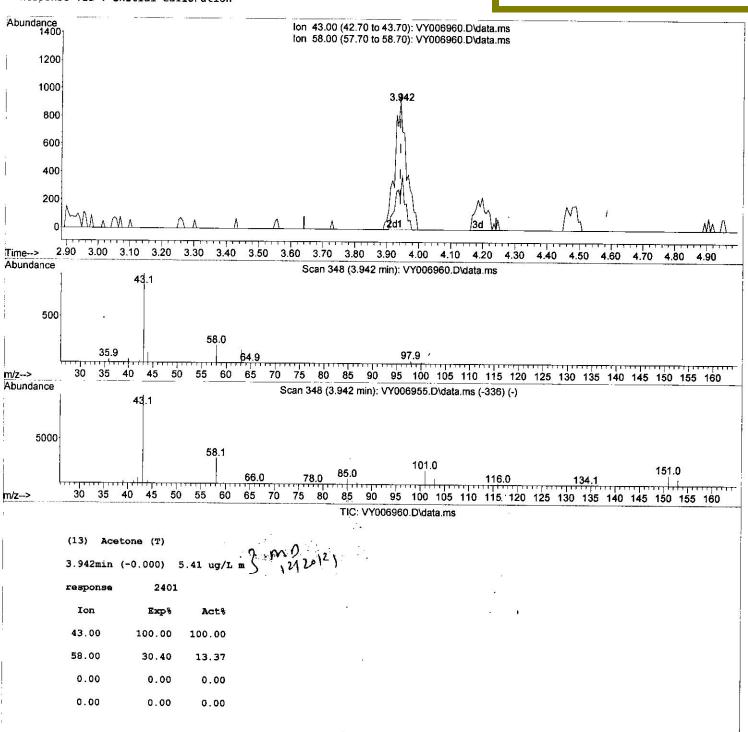

13) Acetone 3.942 2401m 5.413 ug/L 27) 1,2-Dichloroethane 8.240 62 1707 . 0.886 ug/L 99 34) Trichloroethene 8.941 95 1557 1.480 ug/L # 71 46) Tetrachloroethene 10.715, 164, 154613 175.374 ug/L 97

Recovery = 64.120%#