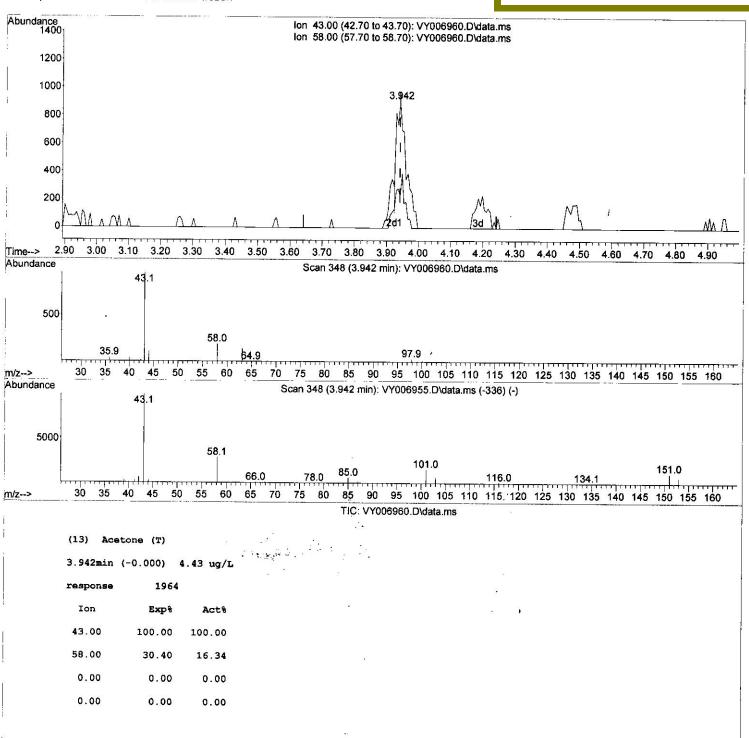

13) Acetone 3.942 2401m 5.413 ug/L 27) 1,2-Dichloroethane 8.240 62 1707 . 0.886 ug/L 99 34) Trichloroethene 8.941 95 1557 1.480 ug/L # 71 46) Tetrachloroethene 10.715, 164, 154613 175.374 ug/L 97

Recovery = 64.120%#