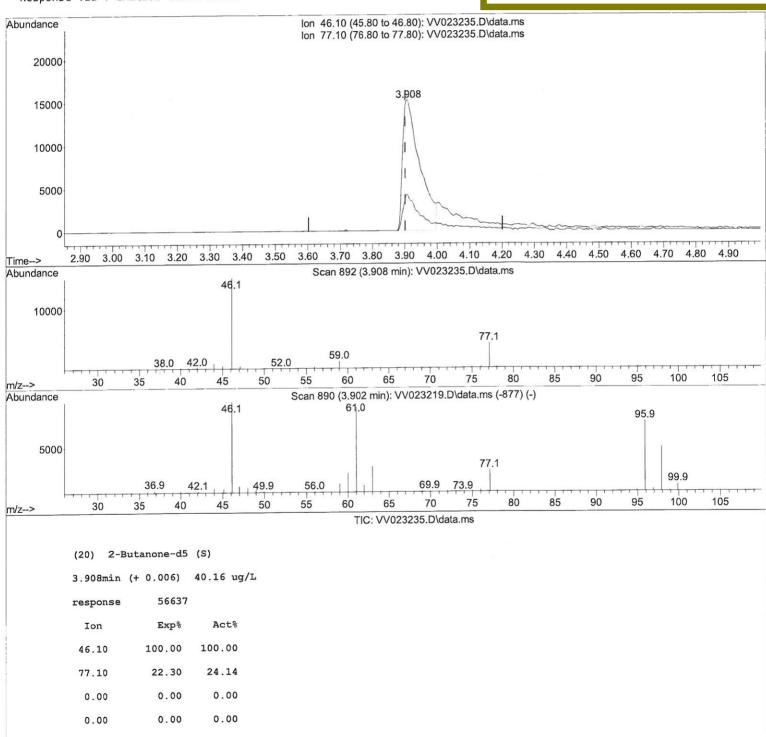

## **Manual IntegrationsAPPROVED**

Data Path : Z:\voasrv\HPCHEM1\MSVOA\_V\Data\VV110521\

Data File: VV023235.D

Acq On : 05 Nov 2021 16:23

Operator : SY/MD Sample : M4535-01

Misc : 25.0mL/MSVOA\_V/WATER
ALS Vial : 18 Sample Multiplier: 1

Quant Time: Nov 09 03:15:30 2021

Quant Method : Z:\voasrv\HPCHEM1\MSVOA\_V\Method\SFAMVTR110421WMA.M

Quant Title : TRACE VOA SFAM1.0 QLast Update : Tue Nov 09 02:04:24 2021 Response via : Initial Calibration Instrument : MSVOA\_V ClientSampleId :