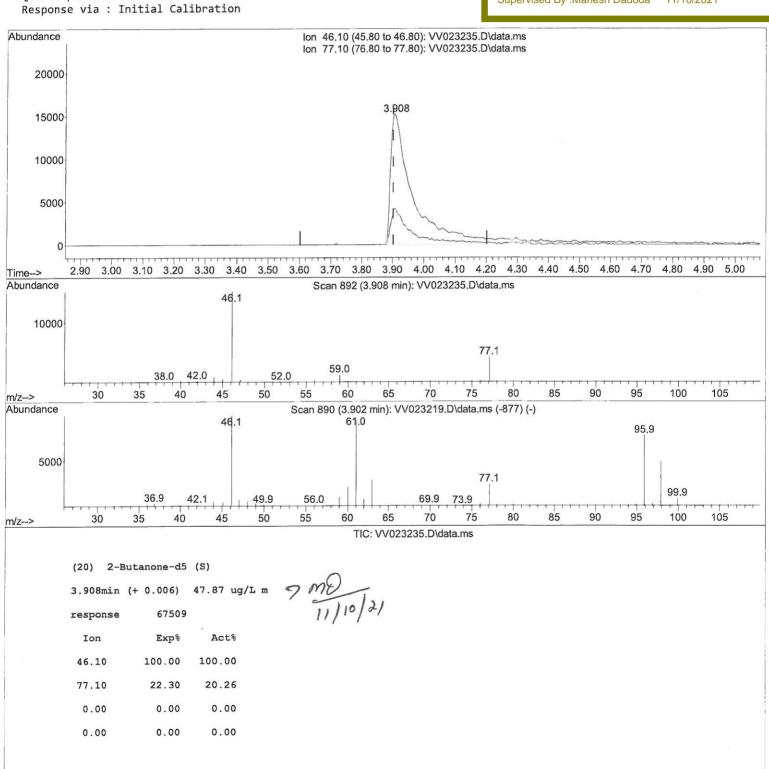

Data Path : Z:\voasrv\HPCHEM1\MSVOA\_V\Data\VV110521\

Data File: VV023235.D

Acq On : 05 Nov 2021 16:23

Operator : SY/MD Sample : M4535-01

Misc : 25.0mL/MSVOA\_V/WATER
ALS Vial : 18 Sample Multiplier: 1

Quant Time: Nov 09 03:15:30 2021

Quant Method : Z:\voasrv\HPCHEM1\MSVOA\_V\Method\SFAMVTR110421WMA.M

Quant Title : TRACE VOA SFAM1.0 QLast Update : Tue Nov 09 02:04:24 2021 Response via : Initial Calibration Instrument : MSVOA\_V ClientSampleId :

## **Manual IntegrationsAPPROVED**

Data Path : Z:\voasrv\HPCHEM1\MSVOA\_V\Data\VV110521\

Data File : VV023235.D

Acq On : 05 Nov 2021 16:23

Operator : SY/MD Sample : M4535-01

Misc : 25.0mL/MSVOA\_V/WATER
ALS Vial : 18 Sample Multiplier: 1

Quant Time: Nov 09 03:15:30 2021

Quant Method : Z:\voasrv\HPCHEM1\MSVOA\_V\Method\SFAMVTR110421WMA.M

Quant Title : TRACE VOA SFAM1.0

QLast Update : Tue Nov 09 02:04:24 2021

Response via : Thitial Calibration

Instrument: MSVOA\_V ClientSampleld: H4572