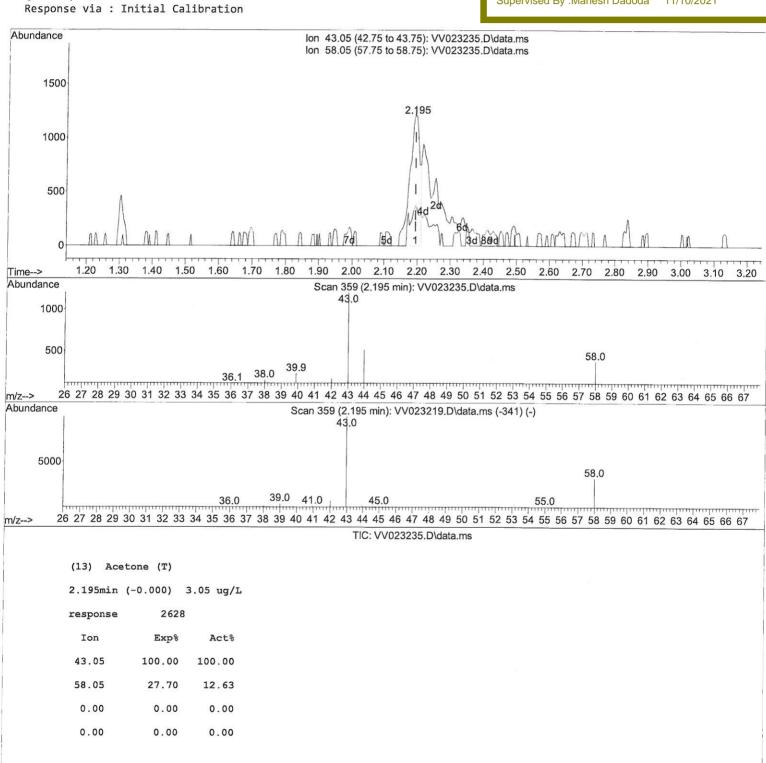

### **Manual IntegrationsAPPROVED**

Data Path : Z:\voasrv\HPCHEM1\MSVOA\_V\Data\VV110521\

Data File: VV023235.D

Acg On : 05 Nov 2021 16:23

Operator : SY/MD Sample : M4535-01

Misc : 25.0mL/MSVOA\_V/WATER
ALS Vial : 18 Sample Multiplier: 1

Quant Time: Nov 09 03:15:30 2021

Quant Method : Z:\voasrv\HPCHEM1\MSVOA V\Method\SFAMVTR110421WMA.M

Quant Title : TRACE VOA SFAM1.0 QLast Update : Tue Nov 09 02:04:24 2021 Response via : Initial Calibration Instrument : MSVOA\_V ClientSampleId :