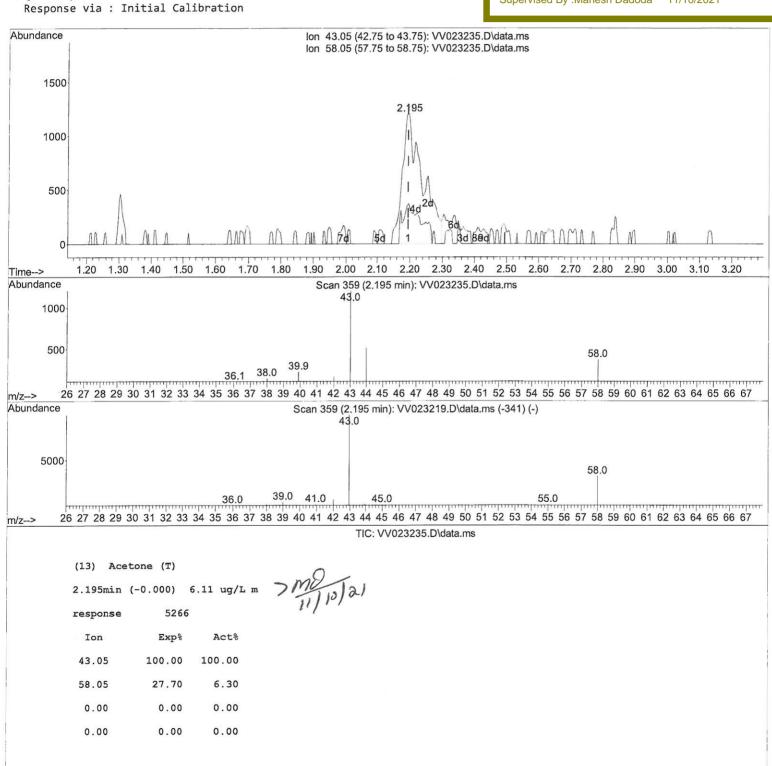

### **Manual IntegrationsAPPROVED**

Data Path : Z:\voasrv\HPCHEM1\MSVOA\_V\Data\VV110521\

Data File : VV023235.D

Acq On : 05 Nov 2021 16:23

Operator : SY/MD Sample : M4535-01

Misc : 25.0mL/MSVOA\_V/WATER
ALS Vial : 18 Sample Multiplier: 1

Quant Time: Nov 09 03:15:30 2021

Quant Method : Z:\voasrv\HPCHEM1\MSVOA\_V\Method\SFAMVTR110421WMA.M

Quant Title : TRACE VOA SFAM1.0 QLast Update : Tue Nov 09 02:04:24 2021 Response via : Initial Calibration Instrument : MSVOA\_V ClientSampleId :