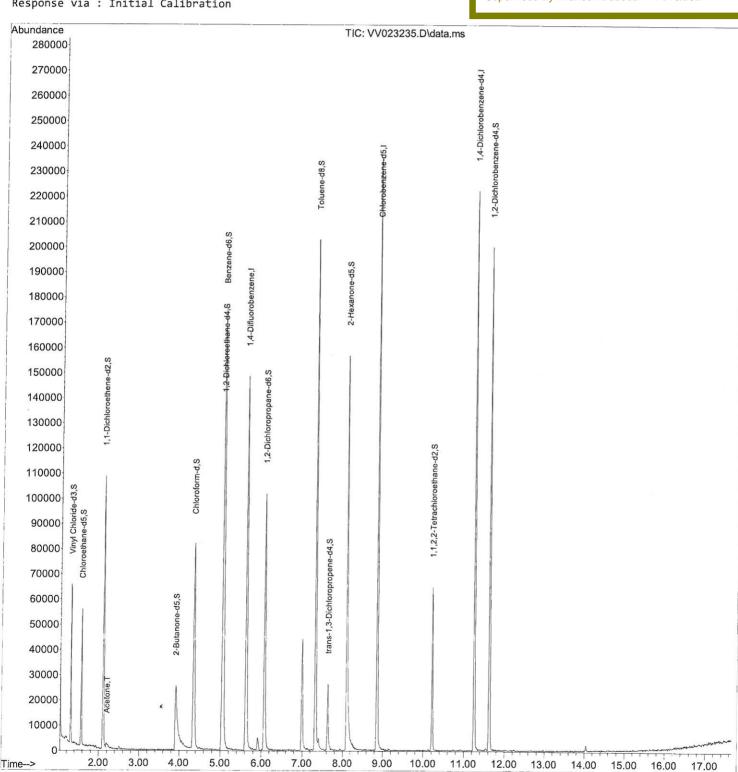

Data Path : Z:\voasrv\HPCHEM1\MSVOA\_V\Data\VV110521\

Data File: VV023235.D

Acq On : 05 Nov 2021 16:23

Operator : SY/MD Sample : M4535-01

Misc : 25.0mL/MSVOA\_V/WATER
ALS Vial : 18 Sample Multiplier: 1

Quant Time: Nov 09 03:15:30 2021

Quant Method : Z:\voasrv\HPCHEM1\MSVOA\_V\Method\SFAMVTR110421WMA.M

Quant Title : TRACE VOA SFAM1.0 QLast Update : Tue Nov 09 02:04:24 2021 Response via : Initial Calibration Instrument : MSVOA\_V ClientSampleId :

## **Manual IntegrationsAPPROVED**

Data Path : Z:\voasrv\HPCHEM1\MSVOA\_V\Data\VV110521\

Data File : VV023235.D

Acq On : 05 Nov 2021 16:23

Operator : SY/MD Sample : M4535-01

Misc : 25.0mL/MSVOA\_V/WATER
ALS Vial : 18 Sample Multiplier: 1

Quant Time: Nov 09 03:15:30 2021

Quant Method : Z:\voasrv\HPCHEM1\MSVOA\_V\Method\SFAMVTR110421WMA.M

Quant Title : TRACE VOA SFAM1.0

QLast Update : Tue Nov 09 02:04:24 2021

Response via : Thitial Calibration

Instrument: MSVOA\_V ClientSampleld: H4572