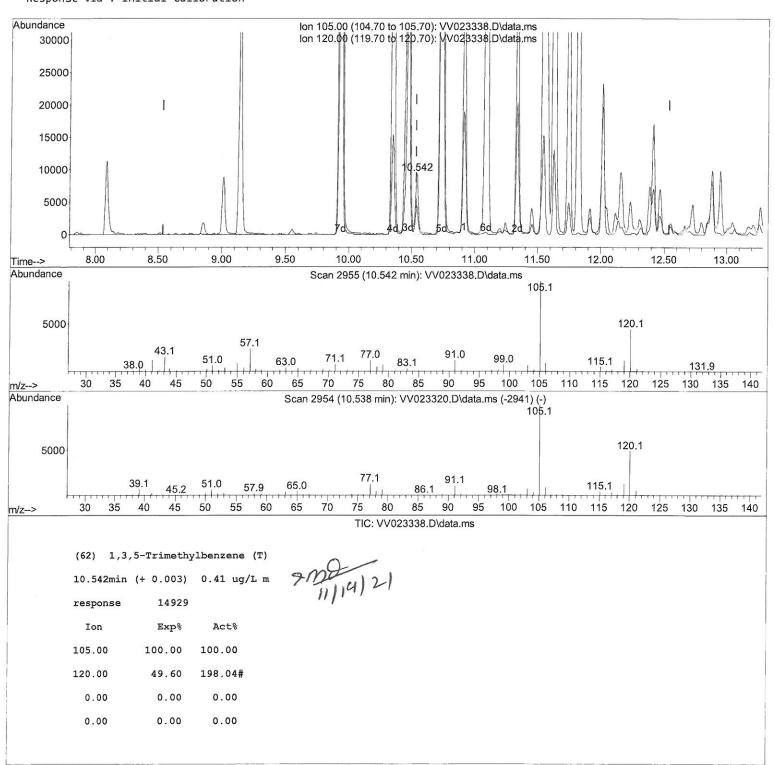

### **Manual IntegrationsAPPROVED**

Data Path : Z:\voasrv\HPCHEM1\MSVOA\_V\Data\VV110921\

Data File : VV023338.D

Acq On : 10 Nov 2021 17:39

Operator : SY/MD Sample : M4558-09

Misc : 25.0mL/MSVOA\_V/WATER
ALS Vial : 21 Sample Multiplier: 1

Ouant Time: Nov 11 00:44:21 2021

Quant Method : Z:\voasrv\HPCHEM1\MSVOA\_V\Method\SFAMVTR110421WMA.M

Quant Title : TRACE VOA SFAM1.0 QLast Update : Thu Nov 11 00:38:57 2021 Response via : Initial Calibration Instrument : MSVOA\_V ClientSampleId : GB871