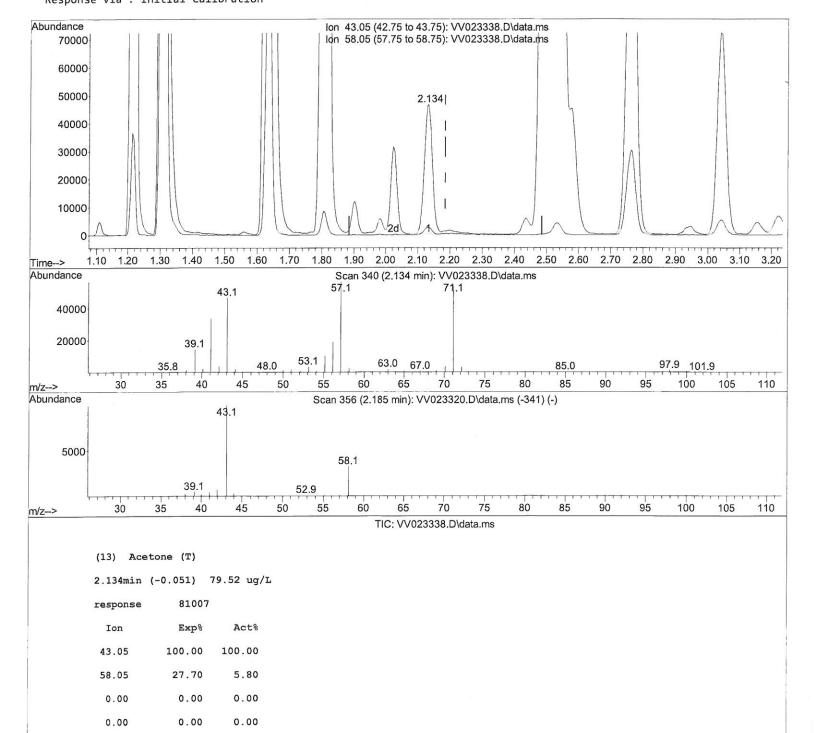

### **Manual IntegrationsAPPROVED**

Data Path : Z:\voasrv\HPCHEM1\MSVOA\_V\Data\VV110921\

Data File : VV023338.D

Acq On : 10 Nov 2021 17:39

Operator : SY/MD Sample : M4558-09

Misc : 25.0mL/MSVOA\_V/WATER
ALS Vial : 21 Sample Multiplier: 1

Quant Time: Nov 11 00:44:21 2021

Quant Method : Z:\voasrv\HPCHEM1\MSVOA\_V\Method\SFAMVTR110421WMA.M

Quant Title : TRACE VOA SFAM1.0

QLast Update : Thu Nov 11 00:38:57 2021 Response via : Initial Calibration Instrument : MSVOA\_V ClientSampleId : GB871