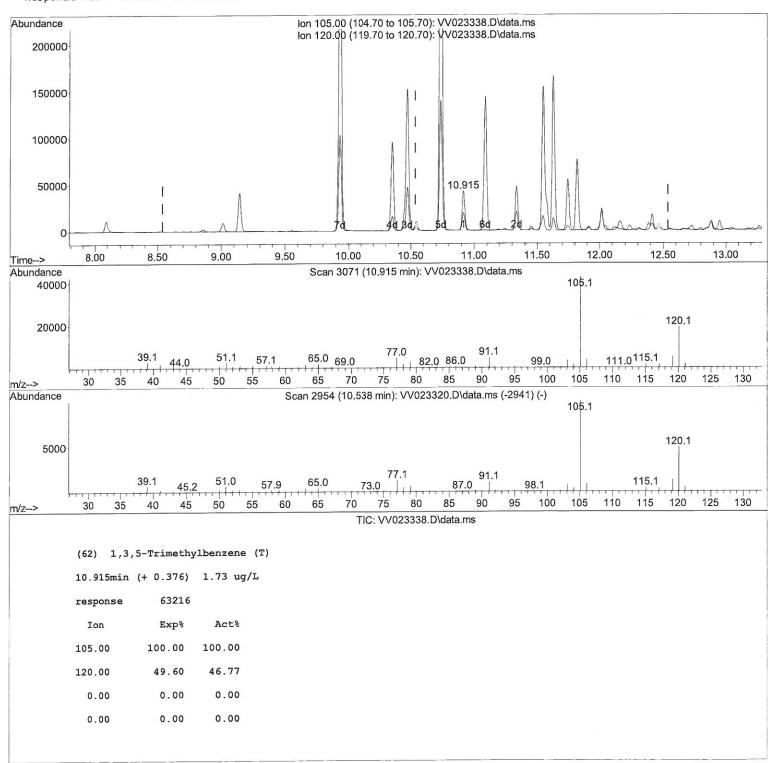

### **Manual IntegrationsAPPROVED**

Data Path : Z:\voasrv\HPCHEM1\MSVOA V\Data\VV110921\

Data File: VV023338.D

Acq On : 10 Nov 2021 17:39

Operator : SY/MD Sample : M4558-09

Misc : 25.0mL/MSVOA\_V/WATER
ALS Vial : 21 Sample Multiplier: 1

Quant Time: Nov 11 00:44:21 2021

Quant Method : Z:\voasrv\HPCHEM1\MSVOA\_V\Method\SFAMVTR110421WMA.M

Quant Title : TRACE VOA SFAM1.0 QLast Update : Thu Nov 11 00:38:57 2021 Response via : Initial Calibration Instrument : MSVOA\_V ClientSampleld : GB871