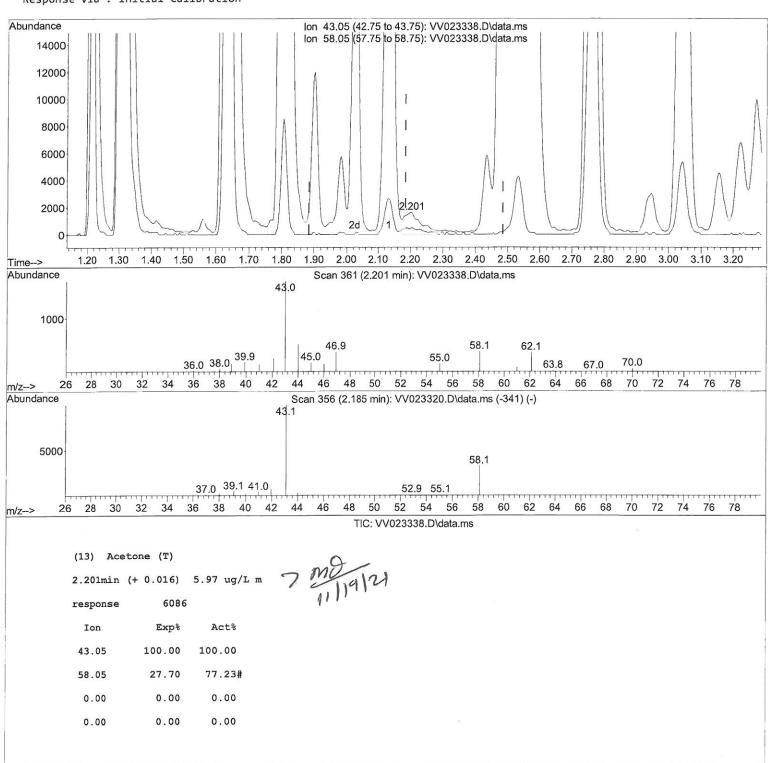

### **Manual IntegrationsAPPROVED**

Data Path : Z:\voasrv\HPCHEM1\MSVOA V\Data\VV110921\

Data File: VV023338.D

Acq On : 10 Nov 2021 17:39

Operator : SY/MD Sample : M4558-09

Misc : 25.0mL/MSVOA\_V/WATER
ALS Vial : 21 Sample Multiplier: 1

Quant Time: Nov 11 00:44:21 2021

Quant Method : Z:\voasrv\HPCHEM1\MSVOA\_V\Method\SFAMVTR110421WMA.M

Quant Title : TRACE VOA SFAM1.0 QLast Update : Thu Nov 11 00:38:57 2021 Response via : Initial Calibration Instrument : MSVOA\_V ClientSampleld : GB871