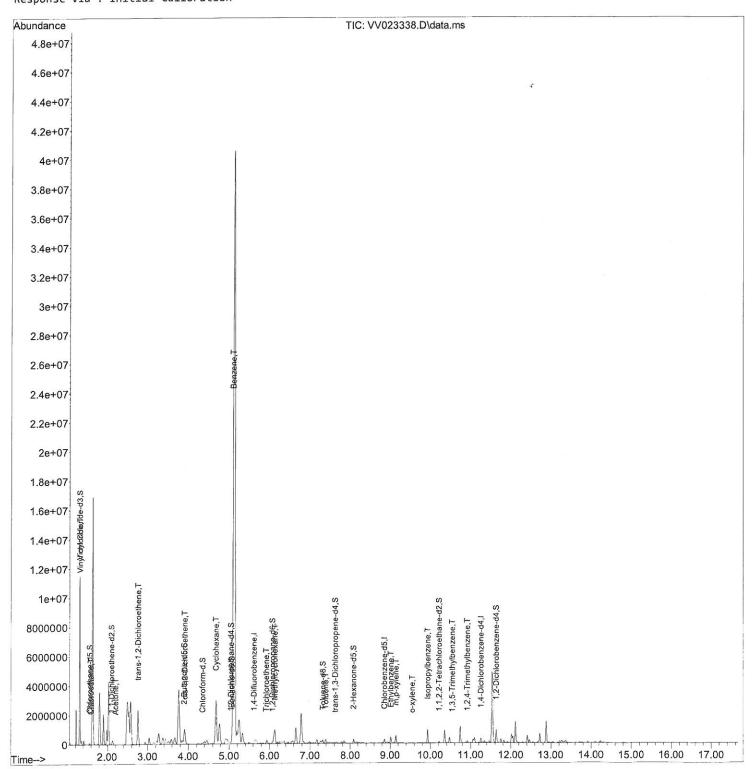

Data Path : Z:\voasrv\HPCHEM1\MSVOA\_V\Data\VV110921\

Data File: VV023338.D

Acq On : 10 Nov 2021 17:39

Operator : SY/MD Sample : M4558-09

Misc : 25.0mL/MSVOA\_V/WATER
ALS Vial : 21 Sample Multiplier: 1

Quant Time: Nov 11 00:44:21 2021

Quant Method : Z:\voasrv\HPCHEM1\MSVOA\_v\Method\SFAMVTR110421WMA.M

Quant Title : TRACE VOA SFAM1.0 QLast Update : Thu Nov 11 00:38:57 2021 Response via : Initial Calibration