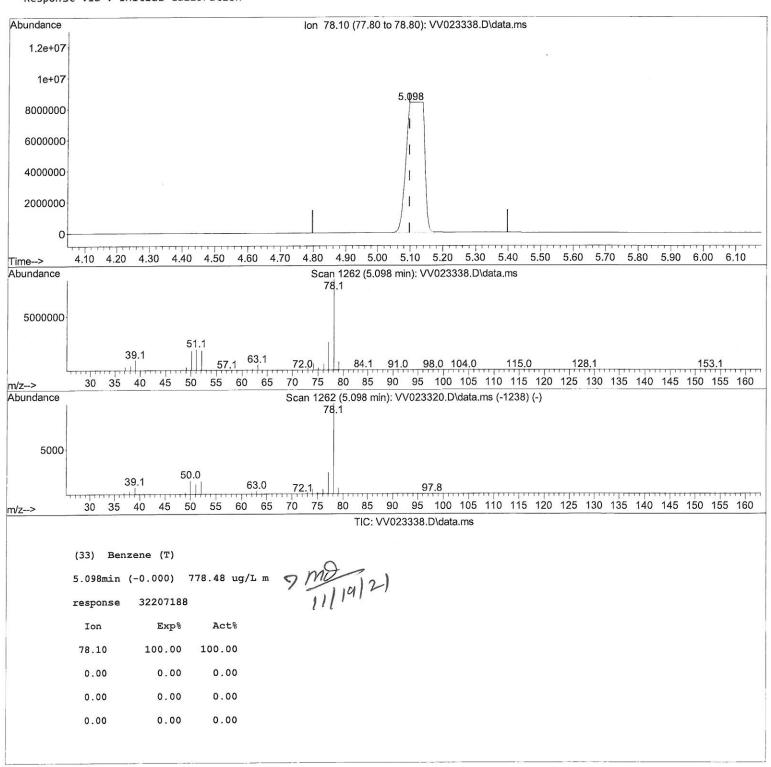

### **Manual IntegrationsAPPROVED**

Data Path : Z:\voasrv\HPCHEM1\MSVOA\_V\Data\VV110921\

Data File : VV023338.D

Acq On : 10 Nov 2021 17:39

Operator : SY/MD Sample : M4558-09

Misc : 25.0mL/MSVOA\_V/WATER
ALS Vial : 21 Sample Multiplier: 1

Quant Time: Nov 11 00:44:21 2021

Quant Method : Z:\voasrv\HPCHEM1\MSVOA\_V\Method\SFAMVTR110421WMA.M

Quant Title : TRACE VOA SFAM1.0

QLast Update : Thu Nov 11 00:38:57 2021 Response via : Initial Calibration Instrument : MSVOA\_V ClientSampleId : GB871