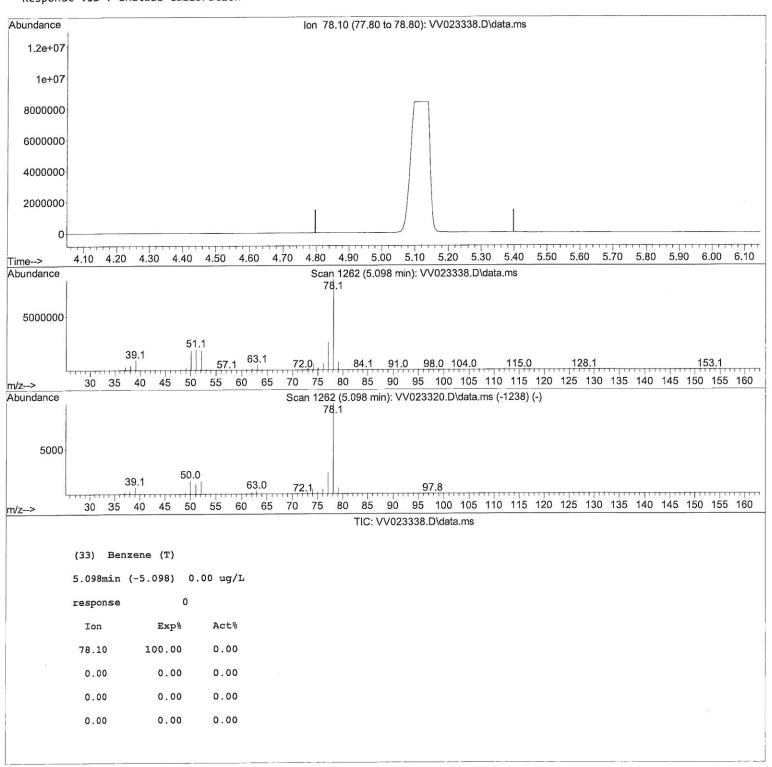

Data Path : Z:\voasrv\HPCHEM1\MSVOA\_V\Data\VV110921\

Data File: VV023338.D

Acq On : 10 Nov 2021 17:39

Operator : SY/MD Sample : M4558-09

Misc : 25.0mL/MSVOA\_V/WATER
ALS Vial : 21 Sample Multiplier: 1

Quant Time: Nov 11 00:44:21 2021

Quant Method : Z:\voasrv\HPCHEM1\MSVOA\_v\Method\SFAMVTR110421WMA.M

Quant Title : TRACE VOA SFAM1.0 QLast Update : Thu Nov 11 00:38:57 2021 Response via : Initial Calibration