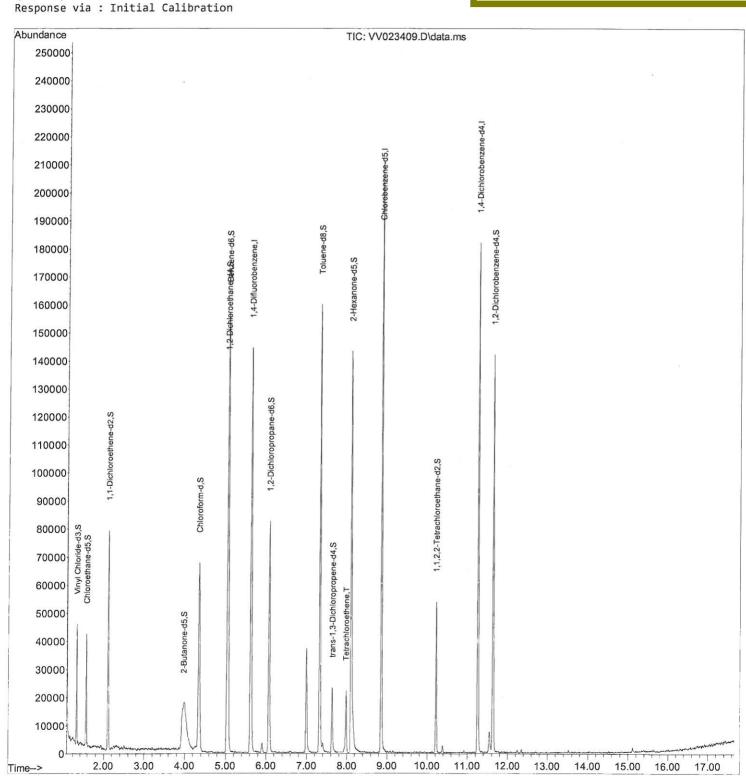

### Quantitation Report (Qedit)

Data Path : Z:\voasrv\HPCHEM1\MSVOA V\Data\VV111021\

Data File: VV023409.D

Acq On : 11 Nov 2021 23:47

Operator : SY/MD Sample : M4580-07

Misc : 25.0mL/MSVOA\_V/WATER
ALS Vial : 17 Sample Multiplier: 1

Quant Time: Nov 12 02:10:21 2021

Quant Method : Z:\voasrv\HPCHEM1\MSVOA\_V\Method\SFAMVTR110421WMA.M

Quant Title : TRACE VOA SFAM1.0

QLast Update : Fri Nov 12 02:02:21 2021 Response via : Initial Calibration Instrument : MSVOA\_V ClientSampleId :

### Quantitation Report (Qedit)

Data Path : Z:\voasrv\HPCHEM1\MSVOA\_V\Data\VV111021\

Data File: VV023409.D

Acq On : 11 Nov 2021 23:47

Operator : SY/MD Sample : M4580-07

Misc : 25.0mL/MSVOA\_V/WATER
ALS Vial : 17 Sample Multiplier: 1

Quant Time: Nov 12 02:10:21 2021

 $\label{eq:Quant_Method} \mbox{Quant Method}: \mbox{Z:\normalize} \mbox{VMethod\SFAMVTR110421WMA.M}$ 

Quant Title : TRACE VOA SFAM1.0

QLast Update : Fri Nov 12 02:02:21 2021 Response via : Initial Calibration Instrument :
MSVOA\_V
ClientSampleId :

Sample : M4580-07

: 25.0mL/MSVOA\_V/WATER Misc ALS Vial : 17 Sample Multiplier: 1

Quant Time: Nov 12 02:10:21 2021

Quant Method : Z:\voasrv\HPCHEM1\MSVOA\_V\Method\SFAMVTR110421WMA.M

Quant Title : TRACE VOA SFAM1.0 QLast Update : Fri Nov 12 02:02:21 2021 Response via : Initial Calibration

Instrument : MSVOA\_V ClientSampleId: GB8G5