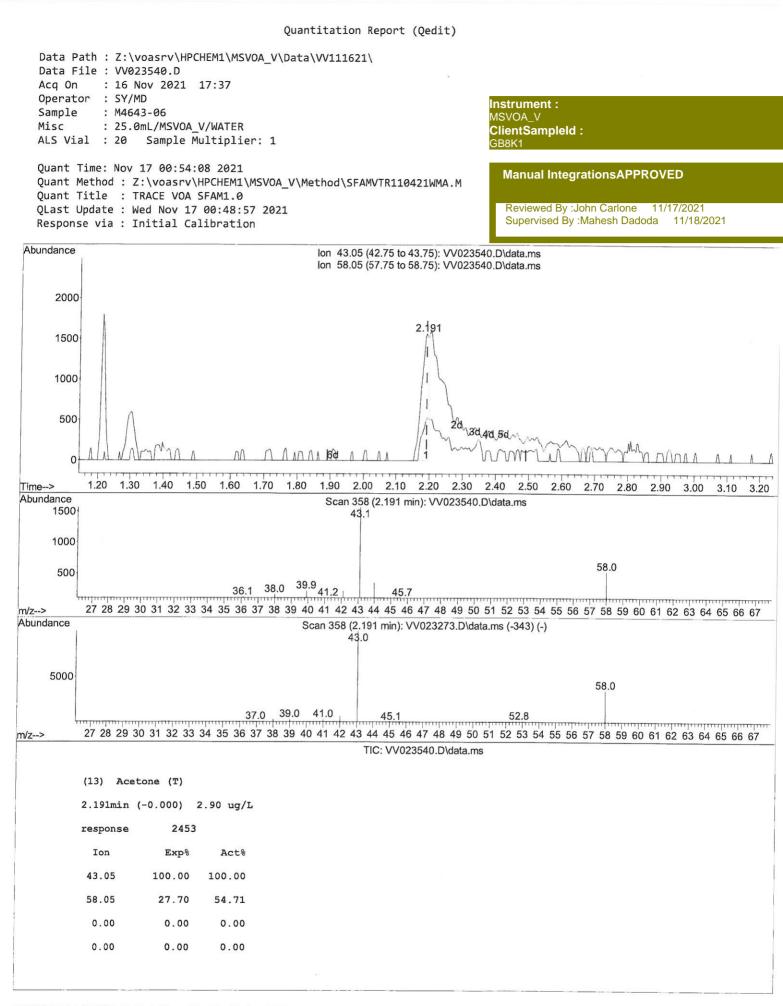

SFAMVTR110421WMA.M Wed Nov 17 02:02:37 2021

| Data File : VV023540.D<br>Acq On : 16 Nov 2021 17<br>Dperator : SY/MD<br>Sample : M4643-06<br>Misc : 25.0mL/MSVOA_V/W<br>ALS Vial : 20 Sample Mult | JATER                                                                                                                                                                                                                                                                                                                                                                                                                                                                                                                                                                                                                                                                                                                                                                                                                                                                                                                                                                                                                                                                                                                                                                                                                                                                                                                                                                                                                                                                                                                                                                                                                                                                                                                                                                                                                                                                                                                                                                                                                                                                                                                         |                                         | <b>Instrument :</b><br>MSVOA_V<br><b>ClientSampleld :</b><br>GB8K1 |
|----------------------------------------------------------------------------------------------------------------------------------------------------|-------------------------------------------------------------------------------------------------------------------------------------------------------------------------------------------------------------------------------------------------------------------------------------------------------------------------------------------------------------------------------------------------------------------------------------------------------------------------------------------------------------------------------------------------------------------------------------------------------------------------------------------------------------------------------------------------------------------------------------------------------------------------------------------------------------------------------------------------------------------------------------------------------------------------------------------------------------------------------------------------------------------------------------------------------------------------------------------------------------------------------------------------------------------------------------------------------------------------------------------------------------------------------------------------------------------------------------------------------------------------------------------------------------------------------------------------------------------------------------------------------------------------------------------------------------------------------------------------------------------------------------------------------------------------------------------------------------------------------------------------------------------------------------------------------------------------------------------------------------------------------------------------------------------------------------------------------------------------------------------------------------------------------------------------------------------------------------------------------------------------------|-----------------------------------------|--------------------------------------------------------------------|
| Quant Time: Nov 17 02:00:06<br>Quant Method : Z:\voasrv\HPC                                                                                        | HEM1\MSVOA V\Me                                                                                                                                                                                                                                                                                                                                                                                                                                                                                                                                                                                                                                                                                                                                                                                                                                                                                                                                                                                                                                                                                                                                                                                                                                                                                                                                                                                                                                                                                                                                                                                                                                                                                                                                                                                                                                                                                                                                                                                                                                                                                                               | thod\SFAMVTR110421WMA.M                 | Manual IntegrationsAPPROVED                                        |
| Quant Title : TRACE VOA SFA<br>Last Update : Wed Nov 17 00                                                                                         | M1.0                                                                                                                                                                                                                                                                                                                                                                                                                                                                                                                                                                                                                                                                                                                                                                                                                                                                                                                                                                                                                                                                                                                                                                                                                                                                                                                                                                                                                                                                                                                                                                                                                                                                                                                                                                                                                                                                                                                                                                                                                                                                                                                          |                                         | Reviewed By :John Carlone 11/17/2021                               |
| esponse via : Initial Calib                                                                                                                        | ration                                                                                                                                                                                                                                                                                                                                                                                                                                                                                                                                                                                                                                                                                                                                                                                                                                                                                                                                                                                                                                                                                                                                                                                                                                                                                                                                                                                                                                                                                                                                                                                                                                                                                                                                                                                                                                                                                                                                                                                                                                                                                                                        |                                         | Supervised By :Mahesh Dadoda 11/18/2021                            |
| Compound                                                                                                                                           | R.T. OTO                                                                                                                                                                                                                                                                                                                                                                                                                                                                                                                                                                                                                                                                                                                                                                                                                                                                                                                                                                                                                                                                                                                                                                                                                                                                                                                                                                                                                                                                                                                                                                                                                                                                                                                                                                                                                                                                                                                                                                                                                                                                                                                      | n Response Conc Units Dev               | (Min)                                                              |
|                                                                                                                                                    |                                                                                                                                                                                                                                                                                                                                                                                                                                                                                                                                                                                                                                                                                                                                                                                                                                                                                                                                                                                                                                                                                                                                                                                                                                                                                                                                                                                                                                                                                                                                                                                                                                                                                                                                                                                                                                                                                                                                                                                                                                                                                                                               |                                         |                                                                    |
| Internal Standards                                                                                                                                 |                                                                                                                                                                                                                                                                                                                                                                                                                                                                                                                                                                                                                                                                                                                                                                                                                                                                                                                                                                                                                                                                                                                                                                                                                                                                                                                                                                                                                                                                                                                                                                                                                                                                                                                                                                                                                                                                                                                                                                                                                                                                                                                               |                                         |                                                                    |
| 1) 1,4-Difluorobenzene                                                                                                                             | 5.619 114                                                                                                                                                                                                                                                                                                                                                                                                                                                                                                                                                                                                                                                                                                                                                                                                                                                                                                                                                                                                                                                                                                                                                                                                                                                                                                                                                                                                                                                                                                                                                                                                                                                                                                                                                                                                                                                                                                                                                                                                                                                                                                                     |                                         | 0.00                                                               |
| 28) Chlorobenzene-d5                                                                                                                               | 8.853 117                                                                                                                                                                                                                                                                                                                                                                                                                                                                                                                                                                                                                                                                                                                                                                                                                                                                                                                                                                                                                                                                                                                                                                                                                                                                                                                                                                                                                                                                                                                                                                                                                                                                                                                                                                                                                                                                                                                                                                                                                                                                                                                     |                                         | 0.00                                                               |
| 58) 1,4-Dichlorobenzene-d4                                                                                                                         | 11.249 152                                                                                                                                                                                                                                                                                                                                                                                                                                                                                                                                                                                                                                                                                                                                                                                                                                                                                                                                                                                                                                                                                                                                                                                                                                                                                                                                                                                                                                                                                                                                                                                                                                                                                                                                                                                                                                                                                                                                                                                                                                                                                                                    | 56573 5.000 ug/L                        | 0.00                                                               |
| system Monitoring Compounds                                                                                                                        |                                                                                                                                                                                                                                                                                                                                                                                                                                                                                                                                                                                                                                                                                                                                                                                                                                                                                                                                                                                                                                                                                                                                                                                                                                                                                                                                                                                                                                                                                                                                                                                                                                                                                                                                                                                                                                                                                                                                                                                                                                                                                                                               |                                         |                                                                    |
| 4) Vinyl Chloride-d3                                                                                                                               | 1 204 65                                                                                                                                                                                                                                                                                                                                                                                                                                                                                                                                                                                                                                                                                                                                                                                                                                                                                                                                                                                                                                                                                                                                                                                                                                                                                                                                                                                                                                                                                                                                                                                                                                                                                                                                                                                                                                                                                                                                                                                                                                                                                                                      |                                         |                                                                    |
| Spiked Amount 5.000                                                                                                                                | 1.304 65                                                                                                                                                                                                                                                                                                                                                                                                                                                                                                                                                                                                                                                                                                                                                                                                                                                                                                                                                                                                                                                                                                                                                                                                                                                                                                                                                                                                                                                                                                                                                                                                                                                                                                                                                                                                                                                                                                                                                                                                                                                                                                                      |                                         | 0.00                                                               |
| 7) Chloroethane-d5                                                                                                                                 | Range 40 - 13                                                                                                                                                                                                                                                                                                                                                                                                                                                                                                                                                                                                                                                                                                                                                                                                                                                                                                                                                                                                                                                                                                                                                                                                                                                                                                                                                                                                                                                                                                                                                                                                                                                                                                                                                                                                                                                                                                                                                                                                                                                                                                                 |                                         |                                                                    |
|                                                                                                                                                    | 1.568 69                                                                                                                                                                                                                                                                                                                                                                                                                                                                                                                                                                                                                                                                                                                                                                                                                                                                                                                                                                                                                                                                                                                                                                                                                                                                                                                                                                                                                                                                                                                                                                                                                                                                                                                                                                                                                                                                                                                                                                                                                                                                                                                      | 11035 ug/ L                             | 0.00                                                               |
| Spiked Amount 5.000                                                                                                                                | Range 65 - 13                                                                                                                                                                                                                                                                                                                                                                                                                                                                                                                                                                                                                                                                                                                                                                                                                                                                                                                                                                                                                                                                                                                                                                                                                                                                                                                                                                                                                                                                                                                                                                                                                                                                                                                                                                                                                                                                                                                                                                                                                                                                                                                 | 011000                                  |                                                                    |
|                                                                                                                                                    | 2.108 63                                                                                                                                                                                                                                                                                                                                                                                                                                                                                                                                                                                                                                                                                                                                                                                                                                                                                                                                                                                                                                                                                                                                                                                                                                                                                                                                                                                                                                                                                                                                                                                                                                                                                                                                                                                                                                                                                                                                                                                                                                                                                                                      | ub/s                                    | 0.00                                                               |
| Spiked Amount 5.000<br>20) 2-Butanone-d5                                                                                                           | Range 60 - 12                                                                                                                                                                                                                                                                                                                                                                                                                                                                                                                                                                                                                                                                                                                                                                                                                                                                                                                                                                                                                                                                                                                                                                                                                                                                                                                                                                                                                                                                                                                                                                                                                                                                                                                                                                                                                                                                                                                                                                                                                                                                                                                 | ,                                       | 6#                                                                 |
|                                                                                                                                                    | 3.918 46                                                                                                                                                                                                                                                                                                                                                                                                                                                                                                                                                                                                                                                                                                                                                                                                                                                                                                                                                                                                                                                                                                                                                                                                                                                                                                                                                                                                                                                                                                                                                                                                                                                                                                                                                                                                                                                                                                                                                                                                                                                                                                                      |                                         | 0.00                                                               |
| Spiked Amount 50.000<br>24) Chloroform-d                                                                                                           | Range 40 - 13                                                                                                                                                                                                                                                                                                                                                                                                                                                                                                                                                                                                                                                                                                                                                                                                                                                                                                                                                                                                                                                                                                                                                                                                                                                                                                                                                                                                                                                                                                                                                                                                                                                                                                                                                                                                                                                                                                                                                                                                                                                                                                                 | ,                                       |                                                                    |
| Spiked Amount 5.000                                                                                                                                | 4.349 84                                                                                                                                                                                                                                                                                                                                                                                                                                                                                                                                                                                                                                                                                                                                                                                                                                                                                                                                                                                                                                                                                                                                                                                                                                                                                                                                                                                                                                                                                                                                                                                                                                                                                                                                                                                                                                                                                                                                                                                                                                                                                                                      |                                         | 0.00                                                               |
| 26) 1,2-Dichloroethane-d4                                                                                                                          | Range 70 - 12                                                                                                                                                                                                                                                                                                                                                                                                                                                                                                                                                                                                                                                                                                                                                                                                                                                                                                                                                                                                                                                                                                                                                                                                                                                                                                                                                                                                                                                                                                                                                                                                                                                                                                                                                                                                                                                                                                                                                                                                                                                                                                                 | , =                                     |                                                                    |
| Spiked Amount 5.000                                                                                                                                | 5.034 65                                                                                                                                                                                                                                                                                                                                                                                                                                                                                                                                                                                                                                                                                                                                                                                                                                                                                                                                                                                                                                                                                                                                                                                                                                                                                                                                                                                                                                                                                                                                                                                                                                                                                                                                                                                                                                                                                                                                                                                                                                                                                                                      |                                         | 0.00                                                               |
| 32) Benzene-d6                                                                                                                                     | Range 70 - 130                                                                                                                                                                                                                                                                                                                                                                                                                                                                                                                                                                                                                                                                                                                                                                                                                                                                                                                                                                                                                                                                                                                                                                                                                                                                                                                                                                                                                                                                                                                                                                                                                                                                                                                                                                                                                                                                                                                                                                                                                                                                                                                | ,                                       |                                                                    |
| Spiked Amount 5.000                                                                                                                                | 5.053 84                                                                                                                                                                                                                                                                                                                                                                                                                                                                                                                                                                                                                                                                                                                                                                                                                                                                                                                                                                                                                                                                                                                                                                                                                                                                                                                                                                                                                                                                                                                                                                                                                                                                                                                                                                                                                                                                                                                                                                                                                                                                                                                      | 128196 3.872 ug/L                       | 0.00                                                               |
| 36) 1,2-Dichloropropane-d6                                                                                                                         | Range 70 - 125<br>6.072 67                                                                                                                                                                                                                                                                                                                                                                                                                                                                                                                                                                                                                                                                                                                                                                                                                                                                                                                                                                                                                                                                                                                                                                                                                                                                                                                                                                                                                                                                                                                                                                                                                                                                                                                                                                                                                                                                                                                                                                                                                                                                                                    |                                         |                                                                    |
| Spiked Amount 5.000                                                                                                                                | (100) (100) (100) (100) (100) (100) (100) (100) (100) (100) (100) (100) (100) (100) (100) (100) (100) (100) (100) (100) (100) (100) (100) (100) (100) (100) (100) (100) (100) (100) (100) (100) (100) (100) (100) (100) (100) (100) (100) (100) (100) (100) (100) (100) (100) (100) (100) (100) (100) (100) (100) (100) (100) (100) (100) (100) (100) (100) (100) (100) (100) (100) (100) (100) (100) (100) (100) (100) (100) (100) (100) (100) (100) (100) (100) (100) (100) (100) (100) (100) (100) (100) (100) (100) (100) (100) (100) (100) (100) (100) (100) (100) (100) (100) (100) (100) (100) (100) (100) (100) (100) (100) (100) (100) (100) (100) (100) (100) (100) (100) (100) (100) (100) (100) (100) (100) (100) (100) (100) (100) (100) (100) (100) (100) (100) (100) (100) (100) (100) (100) (100) (100) (100) (100) (100) (100) (100) (100) (100) (100) (100) (100) (100) (100) (100) (100) (100) (100) (100) (100) (100) (100) (100) (100) (100) (100) (100) (100) (100) (100) (100) (100) (100) (100) (100) (100) (100) (100) (100) (100) (100) (100) (100) (100) (100) (100) (100) (100) (100) (100) (100) (100) (100) (100) (100) (100) (100) (100) (100) (100) (100) (100) (100) (100) (100) (100) (100) (100) (100) (100) (100) (100) (100) (100) (100) (100) (100) (100) (100) (100) (100) (100) (100) (100) (100) (100) (100) (100) (100) (100) (100) (100) (100) (100) (100) (100) (100) (100) (100) (100) (100) (100) (100) (100) (100) (100) (100) (100) (100) (100) (100) (100) (100) (100) (100) (100) (100) (100) (100) (100) (100) (100) (100) (100) (100) (100) (100) (100) (100) (100) (100) (100) (100) (100) (100) (100) (100) (100) (100) (100) (100) (100) (100) (100) (100) (100) (100) (100) (100) (100) (100) (100) (100) (100) (100) (100) (100) (100) (100) (100) (100) (100) (100) (100) (100) (100) (100) (100) (100) (100) (100) (100) (100) (100) (100) (100) (100) (100) (100) (100) (100) (100) (100) (100) (100) (100) (100) (100) (100) (100) (100) (100) (100) (100) (100) (100) (100) (100) (100) (100) (100) (100) (100) (100) (100) (100) (100) (100) (100) (100) (100) | 51565 aB/ L                             | 0.00                                                               |
| 1) Toluene-d8                                                                                                                                      | Range 60 - 146                                                                                                                                                                                                                                                                                                                                                                                                                                                                                                                                                                                                                                                                                                                                                                                                                                                                                                                                                                                                                                                                                                                                                                                                                                                                                                                                                                                                                                                                                                                                                                                                                                                                                                                                                                                                                                                                                                                                                                                                                                                                                                                | · · · · · · · · · · · · · · · · · · ·   |                                                                    |
| Spiked Amount 5.000                                                                                                                                | 7.316 98                                                                                                                                                                                                                                                                                                                                                                                                                                                                                                                                                                                                                                                                                                                                                                                                                                                                                                                                                                                                                                                                                                                                                                                                                                                                                                                                                                                                                                                                                                                                                                                                                                                                                                                                                                                                                                                                                                                                                                                                                                                                                                                      | 109758 3.538 ug/L                       | 0.00                                                               |
| 3) trans-1,3-Dichloroprop.                                                                                                                         | Range 70 - 130                                                                                                                                                                                                                                                                                                                                                                                                                                                                                                                                                                                                                                                                                                                                                                                                                                                                                                                                                                                                                                                                                                                                                                                                                                                                                                                                                                                                                                                                                                                                                                                                                                                                                                                                                                                                                                                                                                                                                                                                                                                                                                                | ,,,,,,,,,,,,,,,,,,,,,,,,,,,,,,,,,,,,,,, |                                                                    |
| Spiked Amount 5.000                                                                                                                                | 7.625 79<br>Range 55 - 130                                                                                                                                                                                                                                                                                                                                                                                                                                                                                                                                                                                                                                                                                                                                                                                                                                                                                                                                                                                                                                                                                                                                                                                                                                                                                                                                                                                                                                                                                                                                                                                                                                                                                                                                                                                                                                                                                                                                                                                                                                                                                                    | 13816 3.739 ug/L                        | 0.00                                                               |
| 6) 2-Hexanone-d5                                                                                                                                   | 8.091 63                                                                                                                                                                                                                                                                                                                                                                                                                                                                                                                                                                                                                                                                                                                                                                                                                                                                                                                                                                                                                                                                                                                                                                                                                                                                                                                                                                                                                                                                                                                                                                                                                                                                                                                                                                                                                                                                                                                                                                                                                                                                                                                      | ,                                       |                                                                    |
| Spiked Amount 50.000                                                                                                                               | Range 45 - 130                                                                                                                                                                                                                                                                                                                                                                                                                                                                                                                                                                                                                                                                                                                                                                                                                                                                                                                                                                                                                                                                                                                                                                                                                                                                                                                                                                                                                                                                                                                                                                                                                                                                                                                                                                                                                                                                                                                                                                                                                                                                                                                | 0, -                                    | 0.00                                                               |
| 6) 1,1,2,2-Tetrachloroeth.                                                                                                                         | . 10.217 84                                                                                                                                                                                                                                                                                                                                                                                                                                                                                                                                                                                                                                                                                                                                                                                                                                                                                                                                                                                                                                                                                                                                                                                                                                                                                                                                                                                                                                                                                                                                                                                                                                                                                                                                                                                                                                                                                                                                                                                                                                                                                                                   | 2                                       |                                                                    |
| Spiked Amount 5.000                                                                                                                                |                                                                                                                                                                                                                                                                                                                                                                                                                                                                                                                                                                                                                                                                                                                                                                                                                                                                                                                                                                                                                                                                                                                                                                                                                                                                                                                                                                                                                                                                                                                                                                                                                                                                                                                                                                                                                                                                                                                                                                                                                                                                                                                               | 24247 3.460 ug/L                        | 0.00                                                               |
| 6) 1,2-Dichlorobenzene-d4                                                                                                                          | Range 65 - 120<br>11.625 152                                                                                                                                                                                                                                                                                                                                                                                                                                                                                                                                                                                                                                                                                                                                                                                                                                                                                                                                                                                                                                                                                                                                                                                                                                                                                                                                                                                                                                                                                                                                                                                                                                                                                                                                                                                                                                                                                                                                                                                                                                                                                                  |                                         | 0.00                                                               |
| Spiked Amount 5.000                                                                                                                                | Range 80 - 120                                                                                                                                                                                                                                                                                                                                                                                                                                                                                                                                                                                                                                                                                                                                                                                                                                                                                                                                                                                                                                                                                                                                                                                                                                                                                                                                                                                                                                                                                                                                                                                                                                                                                                                                                                                                                                                                                                                                                                                                                                                                                                                | 44002 4.671 ug/L<br>Recovery = 93.400%  | 0.00                                                               |
|                                                                                                                                                    |                                                                                                                                                                                                                                                                                                                                                                                                                                                                                                                                                                                                                                                                                                                                                                                                                                                                                                                                                                                                                                                                                                                                                                                                                                                                                                                                                                                                                                                                                                                                                                                                                                                                                                                                                                                                                                                                                                                                                                                                                                                                                                                               | Accovery = 93,400%                      |                                                                    |
| rget Compounds                                                                                                                                     |                                                                                                                                                                                                                                                                                                                                                                                                                                                                                                                                                                                                                                                                                                                                                                                                                                                                                                                                                                                                                                                                                                                                                                                                                                                                                                                                                                                                                                                                                                                                                                                                                                                                                                                                                                                                                                                                                                                                                                                                                                                                                                                               | Qva                                     |                                                                    |
| 3) Acetone                                                                                                                                         | 2.204 43                                                                                                                                                                                                                                                                                                                                                                                                                                                                                                                                                                                                                                                                                                                                                                                                                                                                                                                                                                                                                                                                                                                                                                                                                                                                                                                                                                                                                                                                                                                                                                                                                                                                                                                                                                                                                                                                                                                                                                                                                                                                                                                      | Qva.<br>9272m 10.943 ug/L               | me my                                                              |
| is / necetone                                                                                                                                      |                                                                                                                                                                                                                                                                                                                                                                                                                                                                                                                                                                                                                                                                                                                                                                                                                                                                                                                                                                                                                                                                                                                                                                                                                                                                                                                                                                                                                                                                                                                                                                                                                                                                                                                                                                                                                                                                                                                                                                                                                                                                                                                               |                                         |                                                                    |