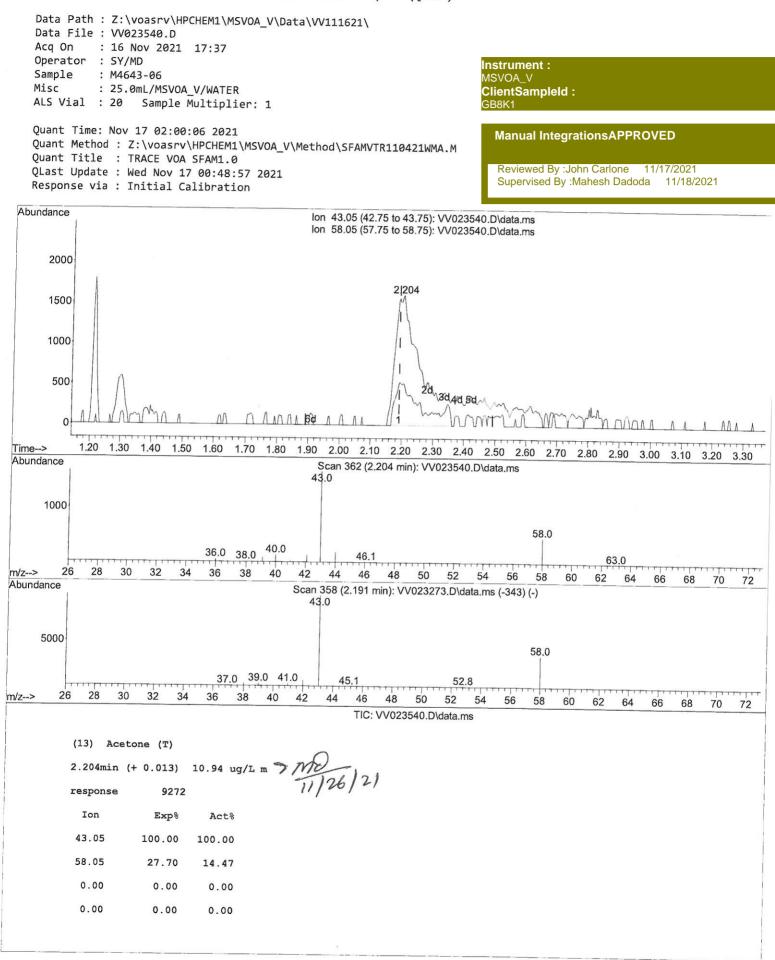

SFAMVTR110421WMA.M Wed Nov 17 02:02:37 2021

| Data File : VV023540.D<br>Acq On : 16 Nov 2021 17<br>Dperator : SY/MD<br>Sample : M4643-06<br>Misc : 25.0mL/MSVOA_V/W<br>ALS Vial : 20 Sample Mult | JATER                                                                                                                                                                                                                                                                                                                                                                                                                                                                                                                                                                                                                                                                                                                                                                                                                                                                                                                                                                                                                                                                                                                                                                                                                                                                                                                                                                                                                                                                                                                                                                                                                                                                                                                                                                                                                                                                                                                                                                                                                                                                                                                         |                                         | <b>Instrument :</b><br>MSVOA_V<br><b>ClientSampleld :</b><br>GB8K1 |
|----------------------------------------------------------------------------------------------------------------------------------------------------|-------------------------------------------------------------------------------------------------------------------------------------------------------------------------------------------------------------------------------------------------------------------------------------------------------------------------------------------------------------------------------------------------------------------------------------------------------------------------------------------------------------------------------------------------------------------------------------------------------------------------------------------------------------------------------------------------------------------------------------------------------------------------------------------------------------------------------------------------------------------------------------------------------------------------------------------------------------------------------------------------------------------------------------------------------------------------------------------------------------------------------------------------------------------------------------------------------------------------------------------------------------------------------------------------------------------------------------------------------------------------------------------------------------------------------------------------------------------------------------------------------------------------------------------------------------------------------------------------------------------------------------------------------------------------------------------------------------------------------------------------------------------------------------------------------------------------------------------------------------------------------------------------------------------------------------------------------------------------------------------------------------------------------------------------------------------------------------------------------------------------------|-----------------------------------------|--------------------------------------------------------------------|
| Quant Time: Nov 17 02:00:06<br>Quant Method : Z:\voasrv\HPC                                                                                        | HEM1\MSVOA V\Me                                                                                                                                                                                                                                                                                                                                                                                                                                                                                                                                                                                                                                                                                                                                                                                                                                                                                                                                                                                                                                                                                                                                                                                                                                                                                                                                                                                                                                                                                                                                                                                                                                                                                                                                                                                                                                                                                                                                                                                                                                                                                                               | thod\SFAMVTR110421WMA.M                 | Manual IntegrationsAPPROVED                                        |
| Quant Title : TRACE VOA SFA<br>Last Update : Wed Nov 17 00                                                                                         | M1.0                                                                                                                                                                                                                                                                                                                                                                                                                                                                                                                                                                                                                                                                                                                                                                                                                                                                                                                                                                                                                                                                                                                                                                                                                                                                                                                                                                                                                                                                                                                                                                                                                                                                                                                                                                                                                                                                                                                                                                                                                                                                                                                          |                                         | Reviewed By :John Carlone 11/17/2021                               |
| esponse via : Initial Calib                                                                                                                        | ration                                                                                                                                                                                                                                                                                                                                                                                                                                                                                                                                                                                                                                                                                                                                                                                                                                                                                                                                                                                                                                                                                                                                                                                                                                                                                                                                                                                                                                                                                                                                                                                                                                                                                                                                                                                                                                                                                                                                                                                                                                                                                                                        |                                         | Supervised By :Mahesh Dadoda 11/18/2021                            |
| Compound                                                                                                                                           | R.T. OTO                                                                                                                                                                                                                                                                                                                                                                                                                                                                                                                                                                                                                                                                                                                                                                                                                                                                                                                                                                                                                                                                                                                                                                                                                                                                                                                                                                                                                                                                                                                                                                                                                                                                                                                                                                                                                                                                                                                                                                                                                                                                                                                      | n Response Conc Units Dev               | (Min)                                                              |
|                                                                                                                                                    |                                                                                                                                                                                                                                                                                                                                                                                                                                                                                                                                                                                                                                                                                                                                                                                                                                                                                                                                                                                                                                                                                                                                                                                                                                                                                                                                                                                                                                                                                                                                                                                                                                                                                                                                                                                                                                                                                                                                                                                                                                                                                                                               |                                         |                                                                    |
| Internal Standards                                                                                                                                 |                                                                                                                                                                                                                                                                                                                                                                                                                                                                                                                                                                                                                                                                                                                                                                                                                                                                                                                                                                                                                                                                                                                                                                                                                                                                                                                                                                                                                                                                                                                                                                                                                                                                                                                                                                                                                                                                                                                                                                                                                                                                                                                               |                                         |                                                                    |
| 1) 1,4-Difluorobenzene                                                                                                                             | 5.619 114                                                                                                                                                                                                                                                                                                                                                                                                                                                                                                                                                                                                                                                                                                                                                                                                                                                                                                                                                                                                                                                                                                                                                                                                                                                                                                                                                                                                                                                                                                                                                                                                                                                                                                                                                                                                                                                                                                                                                                                                                                                                                                                     |                                         | 0.00                                                               |
| 28) Chlorobenzene-d5                                                                                                                               | 8.853 117                                                                                                                                                                                                                                                                                                                                                                                                                                                                                                                                                                                                                                                                                                                                                                                                                                                                                                                                                                                                                                                                                                                                                                                                                                                                                                                                                                                                                                                                                                                                                                                                                                                                                                                                                                                                                                                                                                                                                                                                                                                                                                                     |                                         | 0.00                                                               |
| 58) 1,4-Dichlorobenzene-d4                                                                                                                         | 11.249 152                                                                                                                                                                                                                                                                                                                                                                                                                                                                                                                                                                                                                                                                                                                                                                                                                                                                                                                                                                                                                                                                                                                                                                                                                                                                                                                                                                                                                                                                                                                                                                                                                                                                                                                                                                                                                                                                                                                                                                                                                                                                                                                    | 56573 5.000 ug/L                        | 0.00                                                               |
| system Monitoring Compounds                                                                                                                        |                                                                                                                                                                                                                                                                                                                                                                                                                                                                                                                                                                                                                                                                                                                                                                                                                                                                                                                                                                                                                                                                                                                                                                                                                                                                                                                                                                                                                                                                                                                                                                                                                                                                                                                                                                                                                                                                                                                                                                                                                                                                                                                               |                                         |                                                                    |
| 4) Vinyl Chloride-d3                                                                                                                               | 1 204 65                                                                                                                                                                                                                                                                                                                                                                                                                                                                                                                                                                                                                                                                                                                                                                                                                                                                                                                                                                                                                                                                                                                                                                                                                                                                                                                                                                                                                                                                                                                                                                                                                                                                                                                                                                                                                                                                                                                                                                                                                                                                                                                      |                                         |                                                                    |
| Spiked Amount 5.000                                                                                                                                | 1.304 65                                                                                                                                                                                                                                                                                                                                                                                                                                                                                                                                                                                                                                                                                                                                                                                                                                                                                                                                                                                                                                                                                                                                                                                                                                                                                                                                                                                                                                                                                                                                                                                                                                                                                                                                                                                                                                                                                                                                                                                                                                                                                                                      |                                         | 0.00                                                               |
| 7) Chloroethane-d5                                                                                                                                 | Range 40 - 13                                                                                                                                                                                                                                                                                                                                                                                                                                                                                                                                                                                                                                                                                                                                                                                                                                                                                                                                                                                                                                                                                                                                                                                                                                                                                                                                                                                                                                                                                                                                                                                                                                                                                                                                                                                                                                                                                                                                                                                                                                                                                                                 |                                         |                                                                    |
|                                                                                                                                                    | 1.568 69                                                                                                                                                                                                                                                                                                                                                                                                                                                                                                                                                                                                                                                                                                                                                                                                                                                                                                                                                                                                                                                                                                                                                                                                                                                                                                                                                                                                                                                                                                                                                                                                                                                                                                                                                                                                                                                                                                                                                                                                                                                                                                                      | 11035 ug/ L                             | 0.00                                                               |
| Spiked Amount 5.000                                                                                                                                | Range 65 - 13                                                                                                                                                                                                                                                                                                                                                                                                                                                                                                                                                                                                                                                                                                                                                                                                                                                                                                                                                                                                                                                                                                                                                                                                                                                                                                                                                                                                                                                                                                                                                                                                                                                                                                                                                                                                                                                                                                                                                                                                                                                                                                                 | 011000                                  |                                                                    |
|                                                                                                                                                    | 2.108 63                                                                                                                                                                                                                                                                                                                                                                                                                                                                                                                                                                                                                                                                                                                                                                                                                                                                                                                                                                                                                                                                                                                                                                                                                                                                                                                                                                                                                                                                                                                                                                                                                                                                                                                                                                                                                                                                                                                                                                                                                                                                                                                      | ub/s                                    | 0.00                                                               |
| Spiked Amount 5.000<br>20) 2-Butanone-d5                                                                                                           | Range 60 - 12                                                                                                                                                                                                                                                                                                                                                                                                                                                                                                                                                                                                                                                                                                                                                                                                                                                                                                                                                                                                                                                                                                                                                                                                                                                                                                                                                                                                                                                                                                                                                                                                                                                                                                                                                                                                                                                                                                                                                                                                                                                                                                                 | ,                                       | 6#                                                                 |
|                                                                                                                                                    | 3.918 46                                                                                                                                                                                                                                                                                                                                                                                                                                                                                                                                                                                                                                                                                                                                                                                                                                                                                                                                                                                                                                                                                                                                                                                                                                                                                                                                                                                                                                                                                                                                                                                                                                                                                                                                                                                                                                                                                                                                                                                                                                                                                                                      |                                         | 0.00                                                               |
| Spiked Amount 50.000<br>24) Chloroform-d                                                                                                           | Range 40 - 13                                                                                                                                                                                                                                                                                                                                                                                                                                                                                                                                                                                                                                                                                                                                                                                                                                                                                                                                                                                                                                                                                                                                                                                                                                                                                                                                                                                                                                                                                                                                                                                                                                                                                                                                                                                                                                                                                                                                                                                                                                                                                                                 | ,                                       |                                                                    |
| Spiked Amount 5.000                                                                                                                                | 4.349 84                                                                                                                                                                                                                                                                                                                                                                                                                                                                                                                                                                                                                                                                                                                                                                                                                                                                                                                                                                                                                                                                                                                                                                                                                                                                                                                                                                                                                                                                                                                                                                                                                                                                                                                                                                                                                                                                                                                                                                                                                                                                                                                      |                                         | 0.00                                                               |
| 26) 1,2-Dichloroethane-d4                                                                                                                          | Range 70 - 12                                                                                                                                                                                                                                                                                                                                                                                                                                                                                                                                                                                                                                                                                                                                                                                                                                                                                                                                                                                                                                                                                                                                                                                                                                                                                                                                                                                                                                                                                                                                                                                                                                                                                                                                                                                                                                                                                                                                                                                                                                                                                                                 | , =                                     |                                                                    |
| Spiked Amount 5.000                                                                                                                                | 5.034 65                                                                                                                                                                                                                                                                                                                                                                                                                                                                                                                                                                                                                                                                                                                                                                                                                                                                                                                                                                                                                                                                                                                                                                                                                                                                                                                                                                                                                                                                                                                                                                                                                                                                                                                                                                                                                                                                                                                                                                                                                                                                                                                      |                                         | 0.00                                                               |
| 32) Benzene-d6                                                                                                                                     | Range 70 - 130                                                                                                                                                                                                                                                                                                                                                                                                                                                                                                                                                                                                                                                                                                                                                                                                                                                                                                                                                                                                                                                                                                                                                                                                                                                                                                                                                                                                                                                                                                                                                                                                                                                                                                                                                                                                                                                                                                                                                                                                                                                                                                                | ,                                       |                                                                    |
| Spiked Amount 5.000                                                                                                                                | 5.053 84                                                                                                                                                                                                                                                                                                                                                                                                                                                                                                                                                                                                                                                                                                                                                                                                                                                                                                                                                                                                                                                                                                                                                                                                                                                                                                                                                                                                                                                                                                                                                                                                                                                                                                                                                                                                                                                                                                                                                                                                                                                                                                                      | 128196 3.872 ug/L                       | 0.00                                                               |
| 36) 1,2-Dichloropropane-d6                                                                                                                         | Range 70 - 125<br>6.072 67                                                                                                                                                                                                                                                                                                                                                                                                                                                                                                                                                                                                                                                                                                                                                                                                                                                                                                                                                                                                                                                                                                                                                                                                                                                                                                                                                                                                                                                                                                                                                                                                                                                                                                                                                                                                                                                                                                                                                                                                                                                                                                    |                                         |                                                                    |
| Spiked Amount 5.000                                                                                                                                | (100) (100) (100) (100) (100) (100) (100) (100) (100) (100) (100) (100) (100) (100) (100) (100) (100) (100) (100) (100) (100) (100) (100) (100) (100) (100) (100) (100) (100) (100) (100) (100) (100) (100) (100) (100) (100) (100) (100) (100) (100) (100) (100) (100) (100) (100) (100) (100) (100) (100) (100) (100) (100) (100) (100) (100) (100) (100) (100) (100) (100) (100) (100) (100) (100) (100) (100) (100) (100) (100) (100) (100) (100) (100) (100) (100) (100) (100) (100) (100) (100) (100) (100) (100) (100) (100) (100) (100) (100) (100) (100) (100) (100) (100) (100) (100) (100) (100) (100) (100) (100) (100) (100) (100) (100) (100) (100) (100) (100) (100) (100) (100) (100) (100) (100) (100) (100) (100) (100) (100) (100) (100) (100) (100) (100) (100) (100) (100) (100) (100) (100) (100) (100) (100) (100) (100) (100) (100) (100) (100) (100) (100) (100) (100) (100) (100) (100) (100) (100) (100) (100) (100) (100) (100) (100) (100) (100) (100) (100) (100) (100) (100) (100) (100) (100) (100) (100) (100) (100) (100) (100) (100) (100) (100) (100) (100) (100) (100) (100) (100) (100) (100) (100) (100) (100) (100) (100) (100) (100) (100) (100) (100) (100) (100) (100) (100) (100) (100) (100) (100) (100) (100) (100) (100) (100) (100) (100) (100) (100) (100) (100) (100) (100) (100) (100) (100) (100) (100) (100) (100) (100) (100) (100) (100) (100) (100) (100) (100) (100) (100) (100) (100) (100) (100) (100) (100) (100) (100) (100) (100) (100) (100) (100) (100) (100) (100) (100) (100) (100) (100) (100) (100) (100) (100) (100) (100) (100) (100) (100) (100) (100) (100) (100) (100) (100) (100) (100) (100) (100) (100) (100) (100) (100) (100) (100) (100) (100) (100) (100) (100) (100) (100) (100) (100) (100) (100) (100) (100) (100) (100) (100) (100) (100) (100) (100) (100) (100) (100) (100) (100) (100) (100) (100) (100) (100) (100) (100) (100) (100) (100) (100) (100) (100) (100) (100) (100) (100) (100) (100) (100) (100) (100) (100) (100) (100) (100) (100) (100) (100) (100) (100) (100) (100) (100) (100) (100) (100) (100) (100) (100) (100) | 51565 aB/ L                             | 0.00                                                               |
| 1) Toluene-d8                                                                                                                                      | Range 60 - 146                                                                                                                                                                                                                                                                                                                                                                                                                                                                                                                                                                                                                                                                                                                                                                                                                                                                                                                                                                                                                                                                                                                                                                                                                                                                                                                                                                                                                                                                                                                                                                                                                                                                                                                                                                                                                                                                                                                                                                                                                                                                                                                | · · · · · · · · · · · · · · · · · · ·   |                                                                    |
| Spiked Amount 5.000                                                                                                                                | 7.316 98                                                                                                                                                                                                                                                                                                                                                                                                                                                                                                                                                                                                                                                                                                                                                                                                                                                                                                                                                                                                                                                                                                                                                                                                                                                                                                                                                                                                                                                                                                                                                                                                                                                                                                                                                                                                                                                                                                                                                                                                                                                                                                                      | 109758 3.538 ug/L                       | 0.00                                                               |
| 3) trans-1,3-Dichloroprop.                                                                                                                         | Range 70 - 130                                                                                                                                                                                                                                                                                                                                                                                                                                                                                                                                                                                                                                                                                                                                                                                                                                                                                                                                                                                                                                                                                                                                                                                                                                                                                                                                                                                                                                                                                                                                                                                                                                                                                                                                                                                                                                                                                                                                                                                                                                                                                                                | ,,,,,,,,,,,,,,,,,,,,,,,,,,,,,,,,,,,,,,, |                                                                    |
| Spiked Amount 5.000                                                                                                                                | 7.625 79<br>Range 55 - 130                                                                                                                                                                                                                                                                                                                                                                                                                                                                                                                                                                                                                                                                                                                                                                                                                                                                                                                                                                                                                                                                                                                                                                                                                                                                                                                                                                                                                                                                                                                                                                                                                                                                                                                                                                                                                                                                                                                                                                                                                                                                                                    | 13816 3.739 ug/L                        | 0.00                                                               |
| 6) 2-Hexanone-d5                                                                                                                                   | 8.091 63                                                                                                                                                                                                                                                                                                                                                                                                                                                                                                                                                                                                                                                                                                                                                                                                                                                                                                                                                                                                                                                                                                                                                                                                                                                                                                                                                                                                                                                                                                                                                                                                                                                                                                                                                                                                                                                                                                                                                                                                                                                                                                                      | ,                                       |                                                                    |
| Spiked Amount 50.000                                                                                                                               | Range 45 - 130                                                                                                                                                                                                                                                                                                                                                                                                                                                                                                                                                                                                                                                                                                                                                                                                                                                                                                                                                                                                                                                                                                                                                                                                                                                                                                                                                                                                                                                                                                                                                                                                                                                                                                                                                                                                                                                                                                                                                                                                                                                                                                                | 0, -                                    | 0.00                                                               |
| 6) 1,1,2,2-Tetrachloroeth.                                                                                                                         | . 10.217 84                                                                                                                                                                                                                                                                                                                                                                                                                                                                                                                                                                                                                                                                                                                                                                                                                                                                                                                                                                                                                                                                                                                                                                                                                                                                                                                                                                                                                                                                                                                                                                                                                                                                                                                                                                                                                                                                                                                                                                                                                                                                                                                   | 2                                       |                                                                    |
| Spiked Amount 5.000                                                                                                                                |                                                                                                                                                                                                                                                                                                                                                                                                                                                                                                                                                                                                                                                                                                                                                                                                                                                                                                                                                                                                                                                                                                                                                                                                                                                                                                                                                                                                                                                                                                                                                                                                                                                                                                                                                                                                                                                                                                                                                                                                                                                                                                                               | 24247 3.460 ug/L                        | 0.00                                                               |
| 6) 1,2-Dichlorobenzene-d4                                                                                                                          | Range 65 - 120<br>11.625 152                                                                                                                                                                                                                                                                                                                                                                                                                                                                                                                                                                                                                                                                                                                                                                                                                                                                                                                                                                                                                                                                                                                                                                                                                                                                                                                                                                                                                                                                                                                                                                                                                                                                                                                                                                                                                                                                                                                                                                                                                                                                                                  |                                         | 0.00                                                               |
| Spiked Amount 5.000                                                                                                                                | Range 80 - 120                                                                                                                                                                                                                                                                                                                                                                                                                                                                                                                                                                                                                                                                                                                                                                                                                                                                                                                                                                                                                                                                                                                                                                                                                                                                                                                                                                                                                                                                                                                                                                                                                                                                                                                                                                                                                                                                                                                                                                                                                                                                                                                | 44002 4.671 ug/L<br>Recovery = 93.400%  | 0.00                                                               |
|                                                                                                                                                    |                                                                                                                                                                                                                                                                                                                                                                                                                                                                                                                                                                                                                                                                                                                                                                                                                                                                                                                                                                                                                                                                                                                                                                                                                                                                                                                                                                                                                                                                                                                                                                                                                                                                                                                                                                                                                                                                                                                                                                                                                                                                                                                               | Accovery = 93,400%                      |                                                                    |
| rget Compounds                                                                                                                                     |                                                                                                                                                                                                                                                                                                                                                                                                                                                                                                                                                                                                                                                                                                                                                                                                                                                                                                                                                                                                                                                                                                                                                                                                                                                                                                                                                                                                                                                                                                                                                                                                                                                                                                                                                                                                                                                                                                                                                                                                                                                                                                                               | Qva                                     |                                                                    |
| 3) Acetone                                                                                                                                         | 2.204 43                                                                                                                                                                                                                                                                                                                                                                                                                                                                                                                                                                                                                                                                                                                                                                                                                                                                                                                                                                                                                                                                                                                                                                                                                                                                                                                                                                                                                                                                                                                                                                                                                                                                                                                                                                                                                                                                                                                                                                                                                                                                                                                      | Qva.<br>9272m 10.943 ug/L               | me my                                                              |
| is / necetone                                                                                                                                      |                                                                                                                                                                                                                                                                                                                                                                                                                                                                                                                                                                                                                                                                                                                                                                                                                                                                                                                                                                                                                                                                                                                                                                                                                                                                                                                                                                                                                                                                                                                                                                                                                                                                                                                                                                                                                                                                                                                                                                                                                                                                                                                               |                                         |                                                                    |