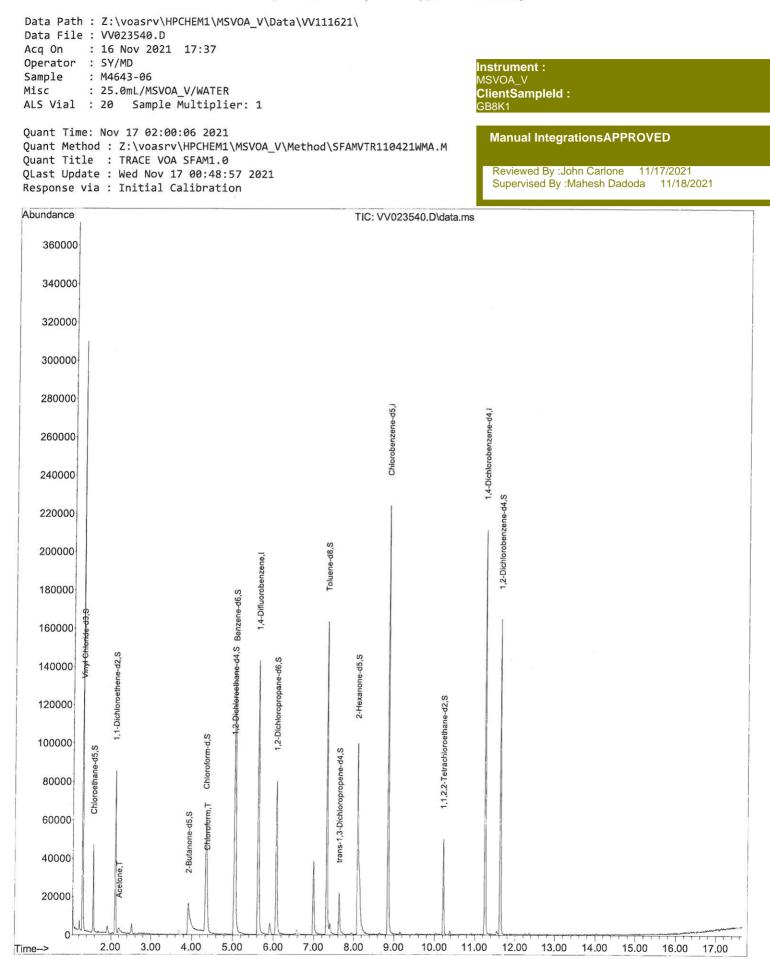

SFAMVTR110421WMA.M Wed Nov 17 02:02:37 2021

| Data File : VV023540.D<br>Acq On : 16 Nov 2021 17<br>Dperator : SY/MD<br>Sample : M4643-06<br>Misc : 25.0mL/MSVOA_V/W<br>ALS Vial : 20 Sample Mult | JATER                                                                                                                                                                                                                                                                                                                                                                                                                                                                                                                                                                                                                                                                                                                                                                                                                                                                                                                                                                                                                                                                                                                                                                                                                                                                                                                                                                                                                                                                                                                                                                                                                                                                                                                                                                                                                                                                                                                                                                                                                                                                                                                         |                                         | <b>Instrument :</b><br>MSVOA_V<br><b>ClientSampleld :</b><br>GB8K1 |
|----------------------------------------------------------------------------------------------------------------------------------------------------|-------------------------------------------------------------------------------------------------------------------------------------------------------------------------------------------------------------------------------------------------------------------------------------------------------------------------------------------------------------------------------------------------------------------------------------------------------------------------------------------------------------------------------------------------------------------------------------------------------------------------------------------------------------------------------------------------------------------------------------------------------------------------------------------------------------------------------------------------------------------------------------------------------------------------------------------------------------------------------------------------------------------------------------------------------------------------------------------------------------------------------------------------------------------------------------------------------------------------------------------------------------------------------------------------------------------------------------------------------------------------------------------------------------------------------------------------------------------------------------------------------------------------------------------------------------------------------------------------------------------------------------------------------------------------------------------------------------------------------------------------------------------------------------------------------------------------------------------------------------------------------------------------------------------------------------------------------------------------------------------------------------------------------------------------------------------------------------------------------------------------------|-----------------------------------------|--------------------------------------------------------------------|
| Quant Time: Nov 17 02:00:06<br>Quant Method : Z:\voasrv\HPC                                                                                        | HEM1\MSVOA V\Me                                                                                                                                                                                                                                                                                                                                                                                                                                                                                                                                                                                                                                                                                                                                                                                                                                                                                                                                                                                                                                                                                                                                                                                                                                                                                                                                                                                                                                                                                                                                                                                                                                                                                                                                                                                                                                                                                                                                                                                                                                                                                                               | thod\SFAMVTR110421WMA.M                 | Manual IntegrationsAPPROVED                                        |
| Quant Title : TRACE VOA SFA<br>Last Update : Wed Nov 17 00                                                                                         | M1.0                                                                                                                                                                                                                                                                                                                                                                                                                                                                                                                                                                                                                                                                                                                                                                                                                                                                                                                                                                                                                                                                                                                                                                                                                                                                                                                                                                                                                                                                                                                                                                                                                                                                                                                                                                                                                                                                                                                                                                                                                                                                                                                          |                                         | Reviewed By :John Carlone 11/17/2021                               |
| esponse via : Initial Calib                                                                                                                        | ration                                                                                                                                                                                                                                                                                                                                                                                                                                                                                                                                                                                                                                                                                                                                                                                                                                                                                                                                                                                                                                                                                                                                                                                                                                                                                                                                                                                                                                                                                                                                                                                                                                                                                                                                                                                                                                                                                                                                                                                                                                                                                                                        |                                         | Supervised By :Mahesh Dadoda 11/18/2021                            |
| Compound                                                                                                                                           | R.T. OTO                                                                                                                                                                                                                                                                                                                                                                                                                                                                                                                                                                                                                                                                                                                                                                                                                                                                                                                                                                                                                                                                                                                                                                                                                                                                                                                                                                                                                                                                                                                                                                                                                                                                                                                                                                                                                                                                                                                                                                                                                                                                                                                      | n Response Conc Units Dev               | (Min)                                                              |
|                                                                                                                                                    |                                                                                                                                                                                                                                                                                                                                                                                                                                                                                                                                                                                                                                                                                                                                                                                                                                                                                                                                                                                                                                                                                                                                                                                                                                                                                                                                                                                                                                                                                                                                                                                                                                                                                                                                                                                                                                                                                                                                                                                                                                                                                                                               |                                         |                                                                    |
| Internal Standards                                                                                                                                 |                                                                                                                                                                                                                                                                                                                                                                                                                                                                                                                                                                                                                                                                                                                                                                                                                                                                                                                                                                                                                                                                                                                                                                                                                                                                                                                                                                                                                                                                                                                                                                                                                                                                                                                                                                                                                                                                                                                                                                                                                                                                                                                               |                                         |                                                                    |
| 1) 1,4-Difluorobenzene                                                                                                                             | 5.619 114                                                                                                                                                                                                                                                                                                                                                                                                                                                                                                                                                                                                                                                                                                                                                                                                                                                                                                                                                                                                                                                                                                                                                                                                                                                                                                                                                                                                                                                                                                                                                                                                                                                                                                                                                                                                                                                                                                                                                                                                                                                                                                                     |                                         | 0.00                                                               |
| 28) Chlorobenzene-d5                                                                                                                               | 8.853 117                                                                                                                                                                                                                                                                                                                                                                                                                                                                                                                                                                                                                                                                                                                                                                                                                                                                                                                                                                                                                                                                                                                                                                                                                                                                                                                                                                                                                                                                                                                                                                                                                                                                                                                                                                                                                                                                                                                                                                                                                                                                                                                     |                                         | 0.00                                                               |
| 58) 1,4-Dichlorobenzene-d4                                                                                                                         | 11.249 152                                                                                                                                                                                                                                                                                                                                                                                                                                                                                                                                                                                                                                                                                                                                                                                                                                                                                                                                                                                                                                                                                                                                                                                                                                                                                                                                                                                                                                                                                                                                                                                                                                                                                                                                                                                                                                                                                                                                                                                                                                                                                                                    | 56573 5.000 ug/L                        | 0.00                                                               |
| system Monitoring Compounds                                                                                                                        |                                                                                                                                                                                                                                                                                                                                                                                                                                                                                                                                                                                                                                                                                                                                                                                                                                                                                                                                                                                                                                                                                                                                                                                                                                                                                                                                                                                                                                                                                                                                                                                                                                                                                                                                                                                                                                                                                                                                                                                                                                                                                                                               |                                         |                                                                    |
| 4) Vinyl Chloride-d3                                                                                                                               | 1 204 65                                                                                                                                                                                                                                                                                                                                                                                                                                                                                                                                                                                                                                                                                                                                                                                                                                                                                                                                                                                                                                                                                                                                                                                                                                                                                                                                                                                                                                                                                                                                                                                                                                                                                                                                                                                                                                                                                                                                                                                                                                                                                                                      |                                         |                                                                    |
| Spiked Amount 5.000                                                                                                                                | 1.304 65                                                                                                                                                                                                                                                                                                                                                                                                                                                                                                                                                                                                                                                                                                                                                                                                                                                                                                                                                                                                                                                                                                                                                                                                                                                                                                                                                                                                                                                                                                                                                                                                                                                                                                                                                                                                                                                                                                                                                                                                                                                                                                                      |                                         | 0.00                                                               |
| 7) Chloroethane-d5                                                                                                                                 | Range 40 - 13                                                                                                                                                                                                                                                                                                                                                                                                                                                                                                                                                                                                                                                                                                                                                                                                                                                                                                                                                                                                                                                                                                                                                                                                                                                                                                                                                                                                                                                                                                                                                                                                                                                                                                                                                                                                                                                                                                                                                                                                                                                                                                                 |                                         |                                                                    |
|                                                                                                                                                    | 1.568 69                                                                                                                                                                                                                                                                                                                                                                                                                                                                                                                                                                                                                                                                                                                                                                                                                                                                                                                                                                                                                                                                                                                                                                                                                                                                                                                                                                                                                                                                                                                                                                                                                                                                                                                                                                                                                                                                                                                                                                                                                                                                                                                      | 11035 ug/ L                             | 0.00                                                               |
| Spiked Amount 5.000                                                                                                                                | Range 65 - 13                                                                                                                                                                                                                                                                                                                                                                                                                                                                                                                                                                                                                                                                                                                                                                                                                                                                                                                                                                                                                                                                                                                                                                                                                                                                                                                                                                                                                                                                                                                                                                                                                                                                                                                                                                                                                                                                                                                                                                                                                                                                                                                 | 011000                                  |                                                                    |
|                                                                                                                                                    | 2.108 63                                                                                                                                                                                                                                                                                                                                                                                                                                                                                                                                                                                                                                                                                                                                                                                                                                                                                                                                                                                                                                                                                                                                                                                                                                                                                                                                                                                                                                                                                                                                                                                                                                                                                                                                                                                                                                                                                                                                                                                                                                                                                                                      | ub/s                                    | 0.00                                                               |
| Spiked Amount 5.000<br>20) 2-Butanone-d5                                                                                                           | Range 60 - 12                                                                                                                                                                                                                                                                                                                                                                                                                                                                                                                                                                                                                                                                                                                                                                                                                                                                                                                                                                                                                                                                                                                                                                                                                                                                                                                                                                                                                                                                                                                                                                                                                                                                                                                                                                                                                                                                                                                                                                                                                                                                                                                 | ,                                       | 6#                                                                 |
|                                                                                                                                                    | 3.918 46                                                                                                                                                                                                                                                                                                                                                                                                                                                                                                                                                                                                                                                                                                                                                                                                                                                                                                                                                                                                                                                                                                                                                                                                                                                                                                                                                                                                                                                                                                                                                                                                                                                                                                                                                                                                                                                                                                                                                                                                                                                                                                                      |                                         | 0.00                                                               |
| Spiked Amount 50.000<br>24) Chloroform-d                                                                                                           | Range 40 - 13                                                                                                                                                                                                                                                                                                                                                                                                                                                                                                                                                                                                                                                                                                                                                                                                                                                                                                                                                                                                                                                                                                                                                                                                                                                                                                                                                                                                                                                                                                                                                                                                                                                                                                                                                                                                                                                                                                                                                                                                                                                                                                                 | ,                                       |                                                                    |
| Spiked Amount 5.000                                                                                                                                | 4.349 84                                                                                                                                                                                                                                                                                                                                                                                                                                                                                                                                                                                                                                                                                                                                                                                                                                                                                                                                                                                                                                                                                                                                                                                                                                                                                                                                                                                                                                                                                                                                                                                                                                                                                                                                                                                                                                                                                                                                                                                                                                                                                                                      |                                         | 0.00                                                               |
| 26) 1,2-Dichloroethane-d4                                                                                                                          | Range 70 - 12                                                                                                                                                                                                                                                                                                                                                                                                                                                                                                                                                                                                                                                                                                                                                                                                                                                                                                                                                                                                                                                                                                                                                                                                                                                                                                                                                                                                                                                                                                                                                                                                                                                                                                                                                                                                                                                                                                                                                                                                                                                                                                                 | , =                                     |                                                                    |
| Spiked Amount 5.000                                                                                                                                | 5.034 65                                                                                                                                                                                                                                                                                                                                                                                                                                                                                                                                                                                                                                                                                                                                                                                                                                                                                                                                                                                                                                                                                                                                                                                                                                                                                                                                                                                                                                                                                                                                                                                                                                                                                                                                                                                                                                                                                                                                                                                                                                                                                                                      |                                         | 0.00                                                               |
| 32) Benzene-d6                                                                                                                                     | Range 70 - 130                                                                                                                                                                                                                                                                                                                                                                                                                                                                                                                                                                                                                                                                                                                                                                                                                                                                                                                                                                                                                                                                                                                                                                                                                                                                                                                                                                                                                                                                                                                                                                                                                                                                                                                                                                                                                                                                                                                                                                                                                                                                                                                | ,                                       |                                                                    |
| Spiked Amount 5.000                                                                                                                                | 5.053 84                                                                                                                                                                                                                                                                                                                                                                                                                                                                                                                                                                                                                                                                                                                                                                                                                                                                                                                                                                                                                                                                                                                                                                                                                                                                                                                                                                                                                                                                                                                                                                                                                                                                                                                                                                                                                                                                                                                                                                                                                                                                                                                      | 128196 3.872 ug/L                       | 0.00                                                               |
| 36) 1,2-Dichloropropane-d6                                                                                                                         | Range 70 - 125<br>6.072 67                                                                                                                                                                                                                                                                                                                                                                                                                                                                                                                                                                                                                                                                                                                                                                                                                                                                                                                                                                                                                                                                                                                                                                                                                                                                                                                                                                                                                                                                                                                                                                                                                                                                                                                                                                                                                                                                                                                                                                                                                                                                                                    |                                         |                                                                    |
| Spiked Amount 5.000                                                                                                                                | (100) (100) (100) (100) (100) (100) (100) (100) (100) (100) (100) (100) (100) (100) (100) (100) (100) (100) (100) (100) (100) (100) (100) (100) (100) (100) (100) (100) (100) (100) (100) (100) (100) (100) (100) (100) (100) (100) (100) (100) (100) (100) (100) (100) (100) (100) (100) (100) (100) (100) (100) (100) (100) (100) (100) (100) (100) (100) (100) (100) (100) (100) (100) (100) (100) (100) (100) (100) (100) (100) (100) (100) (100) (100) (100) (100) (100) (100) (100) (100) (100) (100) (100) (100) (100) (100) (100) (100) (100) (100) (100) (100) (100) (100) (100) (100) (100) (100) (100) (100) (100) (100) (100) (100) (100) (100) (100) (100) (100) (100) (100) (100) (100) (100) (100) (100) (100) (100) (100) (100) (100) (100) (100) (100) (100) (100) (100) (100) (100) (100) (100) (100) (100) (100) (100) (100) (100) (100) (100) (100) (100) (100) (100) (100) (100) (100) (100) (100) (100) (100) (100) (100) (100) (100) (100) (100) (100) (100) (100) (100) (100) (100) (100) (100) (100) (100) (100) (100) (100) (100) (100) (100) (100) (100) (100) (100) (100) (100) (100) (100) (100) (100) (100) (100) (100) (100) (100) (100) (100) (100) (100) (100) (100) (100) (100) (100) (100) (100) (100) (100) (100) (100) (100) (100) (100) (100) (100) (100) (100) (100) (100) (100) (100) (100) (100) (100) (100) (100) (100) (100) (100) (100) (100) (100) (100) (100) (100) (100) (100) (100) (100) (100) (100) (100) (100) (100) (100) (100) (100) (100) (100) (100) (100) (100) (100) (100) (100) (100) (100) (100) (100) (100) (100) (100) (100) (100) (100) (100) (100) (100) (100) (100) (100) (100) (100) (100) (100) (100) (100) (100) (100) (100) (100) (100) (100) (100) (100) (100) (100) (100) (100) (100) (100) (100) (100) (100) (100) (100) (100) (100) (100) (100) (100) (100) (100) (100) (100) (100) (100) (100) (100) (100) (100) (100) (100) (100) (100) (100) (100) (100) (100) (100) (100) (100) (100) (100) (100) (100) (100) (100) (100) (100) (100) (100) (100) (100) (100) (100) (100) (100) (100) (100) (100) (100) (100) (100) (100) (100) (100) (100) (100) | 51565 aB/ L                             | 0.00                                                               |
| 1) Toluene-d8                                                                                                                                      | Range 60 - 146                                                                                                                                                                                                                                                                                                                                                                                                                                                                                                                                                                                                                                                                                                                                                                                                                                                                                                                                                                                                                                                                                                                                                                                                                                                                                                                                                                                                                                                                                                                                                                                                                                                                                                                                                                                                                                                                                                                                                                                                                                                                                                                | · · · · · · · · · · · · · · · · · · ·   |                                                                    |
| Spiked Amount 5.000                                                                                                                                | 7.316 98                                                                                                                                                                                                                                                                                                                                                                                                                                                                                                                                                                                                                                                                                                                                                                                                                                                                                                                                                                                                                                                                                                                                                                                                                                                                                                                                                                                                                                                                                                                                                                                                                                                                                                                                                                                                                                                                                                                                                                                                                                                                                                                      | 109758 3.538 ug/L                       | 0.00                                                               |
| 3) trans-1,3-Dichloroprop.                                                                                                                         | Range 70 - 130                                                                                                                                                                                                                                                                                                                                                                                                                                                                                                                                                                                                                                                                                                                                                                                                                                                                                                                                                                                                                                                                                                                                                                                                                                                                                                                                                                                                                                                                                                                                                                                                                                                                                                                                                                                                                                                                                                                                                                                                                                                                                                                | ,,,,,,,,,,,,,,,,,,,,,,,,,,,,,,,,,,,,,,, |                                                                    |
| Spiked Amount 5.000                                                                                                                                | 7.625 79<br>Range 55 - 130                                                                                                                                                                                                                                                                                                                                                                                                                                                                                                                                                                                                                                                                                                                                                                                                                                                                                                                                                                                                                                                                                                                                                                                                                                                                                                                                                                                                                                                                                                                                                                                                                                                                                                                                                                                                                                                                                                                                                                                                                                                                                                    | 13816 3.739 ug/L                        | 0.00                                                               |
| 6) 2-Hexanone-d5                                                                                                                                   | 8.091 63                                                                                                                                                                                                                                                                                                                                                                                                                                                                                                                                                                                                                                                                                                                                                                                                                                                                                                                                                                                                                                                                                                                                                                                                                                                                                                                                                                                                                                                                                                                                                                                                                                                                                                                                                                                                                                                                                                                                                                                                                                                                                                                      | ,                                       |                                                                    |
| Spiked Amount 50.000                                                                                                                               | Range 45 - 130                                                                                                                                                                                                                                                                                                                                                                                                                                                                                                                                                                                                                                                                                                                                                                                                                                                                                                                                                                                                                                                                                                                                                                                                                                                                                                                                                                                                                                                                                                                                                                                                                                                                                                                                                                                                                                                                                                                                                                                                                                                                                                                | 0, -                                    | 0.00                                                               |
| 6) 1,1,2,2-Tetrachloroeth.                                                                                                                         | . 10.217 84                                                                                                                                                                                                                                                                                                                                                                                                                                                                                                                                                                                                                                                                                                                                                                                                                                                                                                                                                                                                                                                                                                                                                                                                                                                                                                                                                                                                                                                                                                                                                                                                                                                                                                                                                                                                                                                                                                                                                                                                                                                                                                                   | 2                                       |                                                                    |
| Spiked Amount 5.000                                                                                                                                |                                                                                                                                                                                                                                                                                                                                                                                                                                                                                                                                                                                                                                                                                                                                                                                                                                                                                                                                                                                                                                                                                                                                                                                                                                                                                                                                                                                                                                                                                                                                                                                                                                                                                                                                                                                                                                                                                                                                                                                                                                                                                                                               | 24247 3.460 ug/L                        | 0.00                                                               |
| 6) 1,2-Dichlorobenzene-d4                                                                                                                          | Range 65 - 120<br>11.625 152                                                                                                                                                                                                                                                                                                                                                                                                                                                                                                                                                                                                                                                                                                                                                                                                                                                                                                                                                                                                                                                                                                                                                                                                                                                                                                                                                                                                                                                                                                                                                                                                                                                                                                                                                                                                                                                                                                                                                                                                                                                                                                  |                                         | 0.00                                                               |
| Spiked Amount 5.000                                                                                                                                | Range 80 - 120                                                                                                                                                                                                                                                                                                                                                                                                                                                                                                                                                                                                                                                                                                                                                                                                                                                                                                                                                                                                                                                                                                                                                                                                                                                                                                                                                                                                                                                                                                                                                                                                                                                                                                                                                                                                                                                                                                                                                                                                                                                                                                                | 44002 4.671 ug/L<br>Recovery = 93.400%  | 0.00                                                               |
|                                                                                                                                                    |                                                                                                                                                                                                                                                                                                                                                                                                                                                                                                                                                                                                                                                                                                                                                                                                                                                                                                                                                                                                                                                                                                                                                                                                                                                                                                                                                                                                                                                                                                                                                                                                                                                                                                                                                                                                                                                                                                                                                                                                                                                                                                                               | Accovery = 93,400%                      |                                                                    |
| rget Compounds                                                                                                                                     |                                                                                                                                                                                                                                                                                                                                                                                                                                                                                                                                                                                                                                                                                                                                                                                                                                                                                                                                                                                                                                                                                                                                                                                                                                                                                                                                                                                                                                                                                                                                                                                                                                                                                                                                                                                                                                                                                                                                                                                                                                                                                                                               | Qva                                     |                                                                    |
| 3) Acetone                                                                                                                                         | 2.204 43                                                                                                                                                                                                                                                                                                                                                                                                                                                                                                                                                                                                                                                                                                                                                                                                                                                                                                                                                                                                                                                                                                                                                                                                                                                                                                                                                                                                                                                                                                                                                                                                                                                                                                                                                                                                                                                                                                                                                                                                                                                                                                                      | Qva.<br>9272m 10.943 ug/L               | me my                                                              |
| is / necetone                                                                                                                                      |                                                                                                                                                                                                                                                                                                                                                                                                                                                                                                                                                                                                                                                                                                                                                                                                                                                                                                                                                                                                                                                                                                                                                                                                                                                                                                                                                                                                                                                                                                                                                                                                                                                                                                                                                                                                                                                                                                                                                                                                                                                                                                                               |                                         |                                                                    |