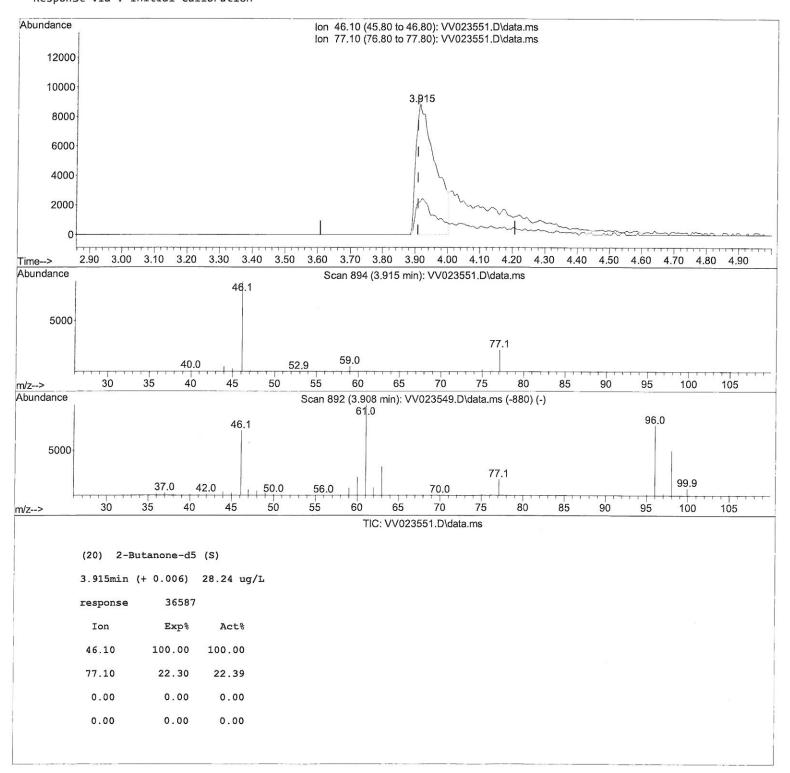

## **Manual IntegrationsAPPROVED**

| Compound                                |        | R.T.     | . QIon | Response                                                                                                                                                                                                                                                                                                                                                                                                                                                                                                                                                                                                                                                                                                                                                                                                                                                                                                                                                                                                                                                                                                                                                                                                                                                                                                                                                                                                                                                                                                                                                                                                                                                                                                                                                                                                                                                                                                                                                                                                                                                                                                                       | Conc Un | its Dev( | Min)      |
|-----------------------------------------|--------|----------|--------|--------------------------------------------------------------------------------------------------------------------------------------------------------------------------------------------------------------------------------------------------------------------------------------------------------------------------------------------------------------------------------------------------------------------------------------------------------------------------------------------------------------------------------------------------------------------------------------------------------------------------------------------------------------------------------------------------------------------------------------------------------------------------------------------------------------------------------------------------------------------------------------------------------------------------------------------------------------------------------------------------------------------------------------------------------------------------------------------------------------------------------------------------------------------------------------------------------------------------------------------------------------------------------------------------------------------------------------------------------------------------------------------------------------------------------------------------------------------------------------------------------------------------------------------------------------------------------------------------------------------------------------------------------------------------------------------------------------------------------------------------------------------------------------------------------------------------------------------------------------------------------------------------------------------------------------------------------------------------------------------------------------------------------------------------------------------------------------------------------------------------------|---------|----------|-----------|
| Internal Standards                      |        |          |        |                                                                                                                                                                                                                                                                                                                                                                                                                                                                                                                                                                                                                                                                                                                                                                                                                                                                                                                                                                                                                                                                                                                                                                                                                                                                                                                                                                                                                                                                                                                                                                                                                                                                                                                                                                                                                                                                                                                                                                                                                                                                                                                                |         |          |           |
| <ol> <li>1,4-Difluorobenzene</li> </ol> |        | 5.619    | 114    | 120025                                                                                                                                                                                                                                                                                                                                                                                                                                                                                                                                                                                                                                                                                                                                                                                                                                                                                                                                                                                                                                                                                                                                                                                                                                                                                                                                                                                                                                                                                                                                                                                                                                                                                                                                                                                                                                                                                                                                                                                                                                                                                                                         | 5.000   | ug/L     | 0.00      |
| 28) Chlorobenzene-d5                    |        | 8.854    | 1 117  | 119982                                                                                                                                                                                                                                                                                                                                                                                                                                                                                                                                                                                                                                                                                                                                                                                                                                                                                                                                                                                                                                                                                                                                                                                                                                                                                                                                                                                                                                                                                                                                                                                                                                                                                                                                                                                                                                                                                                                                                                                                                                                                                                                         | 5.000   | ug/L     | 0.00      |
| 58) 1,4-Dichlorobenzene-d4              |        | 11.249   | 152    | 52210                                                                                                                                                                                                                                                                                                                                                                                                                                                                                                                                                                                                                                                                                                                                                                                                                                                                                                                                                                                                                                                                                                                                                                                                                                                                                                                                                                                                                                                                                                                                                                                                                                                                                                                                                                                                                                                                                                                                                                                                                                                                                                                          | 5.000   | ug/L     | 0.00      |
| System Monitoring C                     |        |          |        |                                                                                                                                                                                                                                                                                                                                                                                                                                                                                                                                                                                                                                                                                                                                                                                                                                                                                                                                                                                                                                                                                                                                                                                                                                                                                                                                                                                                                                                                                                                                                                                                                                                                                                                                                                                                                                                                                                                                                                                                                                                                                                                                |         |          |           |
| 4) Vinyl Chloride-d3                    |        | 1.307    | 65     | 26885                                                                                                                                                                                                                                                                                                                                                                                                                                                                                                                                                                                                                                                                                                                                                                                                                                                                                                                                                                                                                                                                                                                                                                                                                                                                                                                                                                                                                                                                                                                                                                                                                                                                                                                                                                                                                                                                                                                                                                                                                                                                                                                          | 3.576   | ug/L     | 0.00      |
| Spiked Amount                           | 5.000  | Range 40 |        |                                                                                                                                                                                                                                                                                                                                                                                                                                                                                                                                                                                                                                                                                                                                                                                                                                                                                                                                                                                                                                                                                                                                                                                                                                                                                                                                                                                                                                                                                                                                                                                                                                                                                                                                                                                                                                                                                                                                                                                                                                                                                                                                |         | 71.600%  |           |
| 7) Chloroethane-d5                      |        | 1.568    |        | And the State of t | 4.135   |          | 0.00      |
| Spiked Amount                           | 5.000  | Range 65 |        |                                                                                                                                                                                                                                                                                                                                                                                                                                                                                                                                                                                                                                                                                                                                                                                                                                                                                                                                                                                                                                                                                                                                                                                                                                                                                                                                                                                                                                                                                                                                                                                                                                                                                                                                                                                                                                                                                                                                                                                                                                                                                                                                |         | 82.600%  |           |
| 11) 1,1-Dichloroet                      |        | 2.108    |        | 40577                                                                                                                                                                                                                                                                                                                                                                                                                                                                                                                                                                                                                                                                                                                                                                                                                                                                                                                                                                                                                                                                                                                                                                                                                                                                                                                                                                                                                                                                                                                                                                                                                                                                                                                                                                                                                                                                                                                                                                                                                                                                                                                          | 2.883   |          | 0.00      |
| Spiked Amount                           | 5.000  | Range 60 |        | Recovery                                                                                                                                                                                                                                                                                                                                                                                                                                                                                                                                                                                                                                                                                                                                                                                                                                                                                                                                                                                                                                                                                                                                                                                                                                                                                                                                                                                                                                                                                                                                                                                                                                                                                                                                                                                                                                                                                                                                                                                                                                                                                                                       |         | 57.600%  |           |
| 20) 2-Butanone-d5                       | 5.000  | 3.915    |        |                                                                                                                                                                                                                                                                                                                                                                                                                                                                                                                                                                                                                                                                                                                                                                                                                                                                                                                                                                                                                                                                                                                                                                                                                                                                                                                                                                                                                                                                                                                                                                                                                                                                                                                                                                                                                                                                                                                                                                                                                                                                                                                                | 43.176  |          | 0.00 7 m  |
| Spiked Amount                           | 50.000 | Range 40 |        | Recovery                                                                                                                                                                                                                                                                                                                                                                                                                                                                                                                                                                                                                                                                                                                                                                                                                                                                                                                                                                                                                                                                                                                                                                                                                                                                                                                                                                                                                                                                                                                                                                                                                                                                                                                                                                                                                                                                                                                                                                                                                                                                                                                       |         | 86.360%  | 126       |
| 24) Chloroform-d                        | 50.000 | 4.349    |        | 64408                                                                                                                                                                                                                                                                                                                                                                                                                                                                                                                                                                                                                                                                                                                                                                                                                                                                                                                                                                                                                                                                                                                                                                                                                                                                                                                                                                                                                                                                                                                                                                                                                                                                                                                                                                                                                                                                                                                                                                                                                                                                                                                          | 4.019   |          | 0.00      |
| Spiked Amount                           | 5.000  | Range 70 |        | Recovery                                                                                                                                                                                                                                                                                                                                                                                                                                                                                                                                                                                                                                                                                                                                                                                                                                                                                                                                                                                                                                                                                                                                                                                                                                                                                                                                                                                                                                                                                                                                                                                                                                                                                                                                                                                                                                                                                                                                                                                                                                                                                                                       |         | 80.400%  | 0.00      |
| 26) 1,2-Dichloroet                      |        | 5.034    |        | 31157                                                                                                                                                                                                                                                                                                                                                                                                                                                                                                                                                                                                                                                                                                                                                                                                                                                                                                                                                                                                                                                                                                                                                                                                                                                                                                                                                                                                                                                                                                                                                                                                                                                                                                                                                                                                                                                                                                                                                                                                                                                                                                                          | 4.324   |          | 0.00      |
| Spiked Amount                           | 5.000  | Range 70 |        | Recovery                                                                                                                                                                                                                                                                                                                                                                                                                                                                                                                                                                                                                                                                                                                                                                                                                                                                                                                                                                                                                                                                                                                                                                                                                                                                                                                                                                                                                                                                                                                                                                                                                                                                                                                                                                                                                                                                                                                                                                                                                                                                                                                       |         | 86.400%  | 0.00      |
| 32) Benzene-d6                          | -,     | 5.050    |        |                                                                                                                                                                                                                                                                                                                                                                                                                                                                                                                                                                                                                                                                                                                                                                                                                                                                                                                                                                                                                                                                                                                                                                                                                                                                                                                                                                                                                                                                                                                                                                                                                                                                                                                                                                                                                                                                                                                                                                                                                                                                                                                                |         |          | 0.00      |
| Spiked Amount                           | 5.000  | Range 70 |        | Recovery                                                                                                                                                                                                                                                                                                                                                                                                                                                                                                                                                                                                                                                                                                                                                                                                                                                                                                                                                                                                                                                                                                                                                                                                                                                                                                                                                                                                                                                                                                                                                                                                                                                                                                                                                                                                                                                                                                                                                                                                                                                                                                                       |         | 77.400%  | 0.00      |
| 36) 1,2-Dichloropropane-d6              |        | 6.069    |        | 38337                                                                                                                                                                                                                                                                                                                                                                                                                                                                                                                                                                                                                                                                                                                                                                                                                                                                                                                                                                                                                                                                                                                                                                                                                                                                                                                                                                                                                                                                                                                                                                                                                                                                                                                                                                                                                                                                                                                                                                                                                                                                                                                          |         |          | 0.00      |
| Spiked Amount                           | 5.000  | Range 60 |        | Recovery                                                                                                                                                                                                                                                                                                                                                                                                                                                                                                                                                                                                                                                                                                                                                                                                                                                                                                                                                                                                                                                                                                                                                                                                                                                                                                                                                                                                                                                                                                                                                                                                                                                                                                                                                                                                                                                                                                                                                                                                                                                                                                                       |         | 84.600%  |           |
| 41) Toluene-d8                          |        | 7.317    |        | -                                                                                                                                                                                                                                                                                                                                                                                                                                                                                                                                                                                                                                                                                                                                                                                                                                                                                                                                                                                                                                                                                                                                                                                                                                                                                                                                                                                                                                                                                                                                                                                                                                                                                                                                                                                                                                                                                                                                                                                                                                                                                                                              | 3.463   |          | 0.00      |
| Spiked Amount                           | 5.000  | Range 70 |        | Recovery                                                                                                                                                                                                                                                                                                                                                                                                                                                                                                                                                                                                                                                                                                                                                                                                                                                                                                                                                                                                                                                                                                                                                                                                                                                                                                                                                                                                                                                                                                                                                                                                                                                                                                                                                                                                                                                                                                                                                                                                                                                                                                                       |         | 69.200%  |           |
| 43) trans-1,3-Dich                      |        |          | 79     | 12806                                                                                                                                                                                                                                                                                                                                                                                                                                                                                                                                                                                                                                                                                                                                                                                                                                                                                                                                                                                                                                                                                                                                                                                                                                                                                                                                                                                                                                                                                                                                                                                                                                                                                                                                                                                                                                                                                                                                                                                                                                                                                                                          | 3.727   |          | 0.00      |
| Spiked Amount                           | 5.000  | Range 55 |        | Recovery                                                                                                                                                                                                                                                                                                                                                                                                                                                                                                                                                                                                                                                                                                                                                                                                                                                                                                                                                                                                                                                                                                                                                                                                                                                                                                                                                                                                                                                                                                                                                                                                                                                                                                                                                                                                                                                                                                                                                                                                                                                                                                                       |         | 74.600%  |           |
| 46) 2-Hexanone-d5                       |        | 8.095    |        | 40092                                                                                                                                                                                                                                                                                                                                                                                                                                                                                                                                                                                                                                                                                                                                                                                                                                                                                                                                                                                                                                                                                                                                                                                                                                                                                                                                                                                                                                                                                                                                                                                                                                                                                                                                                                                                                                                                                                                                                                                                                                                                                                                          | 31.711  |          | 0.00      |
| Spiked Amount                           | 50.000 | Range 45 |        | Recovery                                                                                                                                                                                                                                                                                                                                                                                                                                                                                                                                                                                                                                                                                                                                                                                                                                                                                                                                                                                                                                                                                                                                                                                                                                                                                                                                                                                                                                                                                                                                                                                                                                                                                                                                                                                                                                                                                                                                                                                                                                                                                                                       |         | 63.420%  |           |
| 56) 1,1,2,2-Tetrach                     |        | •        |        |                                                                                                                                                                                                                                                                                                                                                                                                                                                                                                                                                                                                                                                                                                                                                                                                                                                                                                                                                                                                                                                                                                                                                                                                                                                                                                                                                                                                                                                                                                                                                                                                                                                                                                                                                                                                                                                                                                                                                                                                                                                                                                                                | 3.443   |          | 0.00      |
| Spiked Amount                           | 5.000  | Range 65 |        |                                                                                                                                                                                                                                                                                                                                                                                                                                                                                                                                                                                                                                                                                                                                                                                                                                                                                                                                                                                                                                                                                                                                                                                                                                                                                                                                                                                                                                                                                                                                                                                                                                                                                                                                                                                                                                                                                                                                                                                                                                                                                                                                |         | 68.800%  |           |
| 66) 1,2-Dichlorober                     |        |          | 152    |                                                                                                                                                                                                                                                                                                                                                                                                                                                                                                                                                                                                                                                                                                                                                                                                                                                                                                                                                                                                                                                                                                                                                                                                                                                                                                                                                                                                                                                                                                                                                                                                                                                                                                                                                                                                                                                                                                                                                                                                                                                                                                                                |         |          | 0.00      |
| Spiked Amount                           |        | Range 80 |        | Recovery                                                                                                                                                                                                                                                                                                                                                                                                                                                                                                                                                                                                                                                                                                                                                                                                                                                                                                                                                                                                                                                                                                                                                                                                                                                                                                                                                                                                                                                                                                                                                                                                                                                                                                                                                                                                                                                                                                                                                                                                                                                                                                                       |         | 91.800%  |           |
| Target Compounds                        |        |          |        |                                                                                                                                                                                                                                                                                                                                                                                                                                                                                                                                                                                                                                                                                                                                                                                                                                                                                                                                                                                                                                                                                                                                                                                                                                                                                                                                                                                                                                                                                                                                                                                                                                                                                                                                                                                                                                                                                                                                                                                                                                                                                                                                |         | Qval     | Lue 🔥     |
| 13) Acetone                             |        | 2.195    | 43     | 4249m                                                                                                                                                                                                                                                                                                                                                                                                                                                                                                                                                                                                                                                                                                                                                                                                                                                                                                                                                                                                                                                                                                                                                                                                                                                                                                                                                                                                                                                                                                                                                                                                                                                                                                                                                                                                                                                                                                                                                                                                                                                                                                                          | 5.368   | •        | 7 1126/21 |
|                                         |        |          |        | ognation (                                                                                                                                                                                                                                                                                                                                                                                                                                                                                                                                                                                                                                                                                                                                                                                                                                                                                                                                                                                                                                                                                                                                                                                                                                                                                                                                                                                                                                                                                                                                                                                                                                                                                                                                                                                                                                                                                                                                                                                                                                                                                                                     |         |          | 11/20/01  |