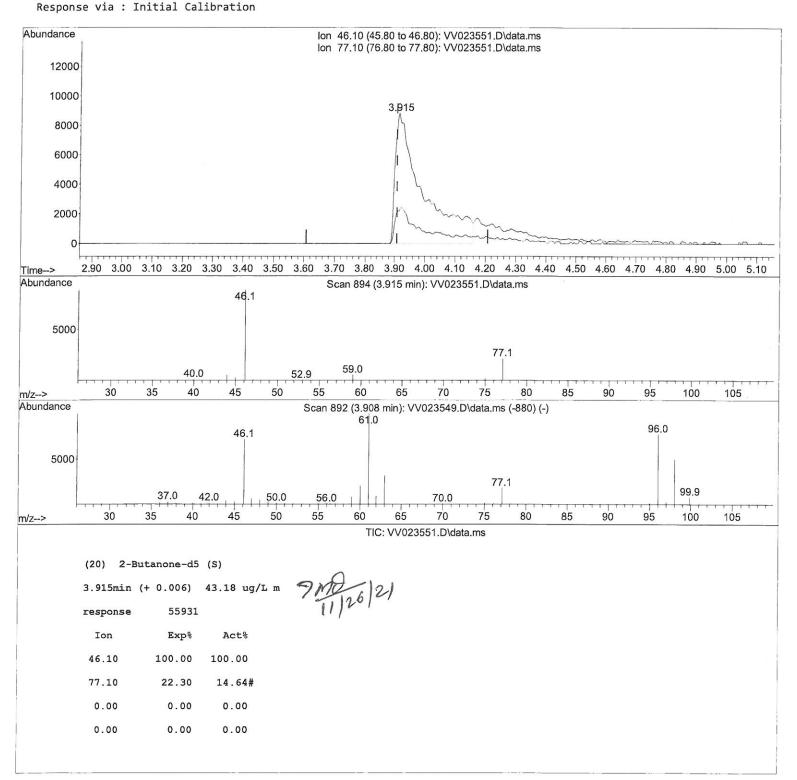

## **Manual IntegrationsAPPROVED**

| Compound                                |        | R.T.     | . QIon | Response                                                                                                                                                                                                                                                                                                                                                                                                                                                                                                                                                                                                                                                                                                                                                                                                                                                                                                                                                                                                                                                                                                                                                                                                                                                                                                                                                                                                                                                                                                                                                                                                                                                                                                                                                                                                                                                                                                                                                                                                                                                                                                                       | Conc Un | its Dev( | Min)      |
|-----------------------------------------|--------|----------|--------|--------------------------------------------------------------------------------------------------------------------------------------------------------------------------------------------------------------------------------------------------------------------------------------------------------------------------------------------------------------------------------------------------------------------------------------------------------------------------------------------------------------------------------------------------------------------------------------------------------------------------------------------------------------------------------------------------------------------------------------------------------------------------------------------------------------------------------------------------------------------------------------------------------------------------------------------------------------------------------------------------------------------------------------------------------------------------------------------------------------------------------------------------------------------------------------------------------------------------------------------------------------------------------------------------------------------------------------------------------------------------------------------------------------------------------------------------------------------------------------------------------------------------------------------------------------------------------------------------------------------------------------------------------------------------------------------------------------------------------------------------------------------------------------------------------------------------------------------------------------------------------------------------------------------------------------------------------------------------------------------------------------------------------------------------------------------------------------------------------------------------------|---------|----------|-----------|
| Internal Standards                      |        |          |        |                                                                                                                                                                                                                                                                                                                                                                                                                                                                                                                                                                                                                                                                                                                                                                                                                                                                                                                                                                                                                                                                                                                                                                                                                                                                                                                                                                                                                                                                                                                                                                                                                                                                                                                                                                                                                                                                                                                                                                                                                                                                                                                                |         |          |           |
| <ol> <li>1,4-Difluorobenzene</li> </ol> |        | 5.619    | 114    | 120025                                                                                                                                                                                                                                                                                                                                                                                                                                                                                                                                                                                                                                                                                                                                                                                                                                                                                                                                                                                                                                                                                                                                                                                                                                                                                                                                                                                                                                                                                                                                                                                                                                                                                                                                                                                                                                                                                                                                                                                                                                                                                                                         | 5.000   | ug/L     | 0.00      |
| 28) Chlorobenzene-d5                    |        | 8.854    | 1 117  | 119982                                                                                                                                                                                                                                                                                                                                                                                                                                                                                                                                                                                                                                                                                                                                                                                                                                                                                                                                                                                                                                                                                                                                                                                                                                                                                                                                                                                                                                                                                                                                                                                                                                                                                                                                                                                                                                                                                                                                                                                                                                                                                                                         | 5.000   | ug/L     | 0.00      |
| 58) 1,4-Dichlorobenzene-d4              |        | 11.249   | 152    | 52210                                                                                                                                                                                                                                                                                                                                                                                                                                                                                                                                                                                                                                                                                                                                                                                                                                                                                                                                                                                                                                                                                                                                                                                                                                                                                                                                                                                                                                                                                                                                                                                                                                                                                                                                                                                                                                                                                                                                                                                                                                                                                                                          | 5.000   | ug/L     | 0.00      |
| System Monitoring C                     |        |          |        |                                                                                                                                                                                                                                                                                                                                                                                                                                                                                                                                                                                                                                                                                                                                                                                                                                                                                                                                                                                                                                                                                                                                                                                                                                                                                                                                                                                                                                                                                                                                                                                                                                                                                                                                                                                                                                                                                                                                                                                                                                                                                                                                |         |          |           |
| 4) Vinyl Chloride-d3                    |        | 1.307    | 65     | 26885                                                                                                                                                                                                                                                                                                                                                                                                                                                                                                                                                                                                                                                                                                                                                                                                                                                                                                                                                                                                                                                                                                                                                                                                                                                                                                                                                                                                                                                                                                                                                                                                                                                                                                                                                                                                                                                                                                                                                                                                                                                                                                                          | 3.576   | ug/L     | 0.00      |
| Spiked Amount                           | 5.000  | Range 40 |        |                                                                                                                                                                                                                                                                                                                                                                                                                                                                                                                                                                                                                                                                                                                                                                                                                                                                                                                                                                                                                                                                                                                                                                                                                                                                                                                                                                                                                                                                                                                                                                                                                                                                                                                                                                                                                                                                                                                                                                                                                                                                                                                                |         | 71.600%  |           |
| 7) Chloroethane-d5                      |        | 1.568    |        | And the State of t | 4.135   |          | 0.00      |
| Spiked Amount                           | 5.000  | Range 65 |        |                                                                                                                                                                                                                                                                                                                                                                                                                                                                                                                                                                                                                                                                                                                                                                                                                                                                                                                                                                                                                                                                                                                                                                                                                                                                                                                                                                                                                                                                                                                                                                                                                                                                                                                                                                                                                                                                                                                                                                                                                                                                                                                                |         | 82.600%  |           |
| 11) 1,1-Dichloroet                      |        | 2.108    |        | 40577                                                                                                                                                                                                                                                                                                                                                                                                                                                                                                                                                                                                                                                                                                                                                                                                                                                                                                                                                                                                                                                                                                                                                                                                                                                                                                                                                                                                                                                                                                                                                                                                                                                                                                                                                                                                                                                                                                                                                                                                                                                                                                                          | 2.883   |          | 0.00      |
| Spiked Amount                           | 5.000  | Range 60 |        | Recovery                                                                                                                                                                                                                                                                                                                                                                                                                                                                                                                                                                                                                                                                                                                                                                                                                                                                                                                                                                                                                                                                                                                                                                                                                                                                                                                                                                                                                                                                                                                                                                                                                                                                                                                                                                                                                                                                                                                                                                                                                                                                                                                       |         | 57.600%  |           |
| 20) 2-Butanone-d5                       | 5.000  | 3.915    |        |                                                                                                                                                                                                                                                                                                                                                                                                                                                                                                                                                                                                                                                                                                                                                                                                                                                                                                                                                                                                                                                                                                                                                                                                                                                                                                                                                                                                                                                                                                                                                                                                                                                                                                                                                                                                                                                                                                                                                                                                                                                                                                                                | 43.176  |          | 0.00 7 m  |
| Spiked Amount                           | 50.000 | Range 40 |        | Recovery                                                                                                                                                                                                                                                                                                                                                                                                                                                                                                                                                                                                                                                                                                                                                                                                                                                                                                                                                                                                                                                                                                                                                                                                                                                                                                                                                                                                                                                                                                                                                                                                                                                                                                                                                                                                                                                                                                                                                                                                                                                                                                                       |         | 86.360%  | 126       |
| 24) Chloroform-d                        | 50.000 | 4.349    |        | 64408                                                                                                                                                                                                                                                                                                                                                                                                                                                                                                                                                                                                                                                                                                                                                                                                                                                                                                                                                                                                                                                                                                                                                                                                                                                                                                                                                                                                                                                                                                                                                                                                                                                                                                                                                                                                                                                                                                                                                                                                                                                                                                                          | 4.019   |          | 0.00      |
| Spiked Amount                           | 5.000  | Range 70 |        | Recovery                                                                                                                                                                                                                                                                                                                                                                                                                                                                                                                                                                                                                                                                                                                                                                                                                                                                                                                                                                                                                                                                                                                                                                                                                                                                                                                                                                                                                                                                                                                                                                                                                                                                                                                                                                                                                                                                                                                                                                                                                                                                                                                       |         | 80.400%  | 0.00      |
| 26) 1,2-Dichloroet                      |        | 5.034    |        | 31157                                                                                                                                                                                                                                                                                                                                                                                                                                                                                                                                                                                                                                                                                                                                                                                                                                                                                                                                                                                                                                                                                                                                                                                                                                                                                                                                                                                                                                                                                                                                                                                                                                                                                                                                                                                                                                                                                                                                                                                                                                                                                                                          | 4.324   |          | 0.00      |
| Spiked Amount                           | 5.000  | Range 70 |        | Recovery                                                                                                                                                                                                                                                                                                                                                                                                                                                                                                                                                                                                                                                                                                                                                                                                                                                                                                                                                                                                                                                                                                                                                                                                                                                                                                                                                                                                                                                                                                                                                                                                                                                                                                                                                                                                                                                                                                                                                                                                                                                                                                                       |         | 86.400%  | 0.00      |
| 32) Benzene-d6                          | -,     | 5.050    |        |                                                                                                                                                                                                                                                                                                                                                                                                                                                                                                                                                                                                                                                                                                                                                                                                                                                                                                                                                                                                                                                                                                                                                                                                                                                                                                                                                                                                                                                                                                                                                                                                                                                                                                                                                                                                                                                                                                                                                                                                                                                                                                                                |         |          | 0.00      |
| Spiked Amount                           | 5.000  | Range 70 |        | Recovery                                                                                                                                                                                                                                                                                                                                                                                                                                                                                                                                                                                                                                                                                                                                                                                                                                                                                                                                                                                                                                                                                                                                                                                                                                                                                                                                                                                                                                                                                                                                                                                                                                                                                                                                                                                                                                                                                                                                                                                                                                                                                                                       |         | 77.400%  | 0.00      |
| 36) 1,2-Dichloropropane-d6              |        | 6.069    |        | 38337                                                                                                                                                                                                                                                                                                                                                                                                                                                                                                                                                                                                                                                                                                                                                                                                                                                                                                                                                                                                                                                                                                                                                                                                                                                                                                                                                                                                                                                                                                                                                                                                                                                                                                                                                                                                                                                                                                                                                                                                                                                                                                                          |         |          | 0.00      |
| Spiked Amount                           | 5.000  | Range 60 |        | Recovery                                                                                                                                                                                                                                                                                                                                                                                                                                                                                                                                                                                                                                                                                                                                                                                                                                                                                                                                                                                                                                                                                                                                                                                                                                                                                                                                                                                                                                                                                                                                                                                                                                                                                                                                                                                                                                                                                                                                                                                                                                                                                                                       |         | 84.600%  |           |
| 41) Toluene-d8                          |        | 7.317    |        | -                                                                                                                                                                                                                                                                                                                                                                                                                                                                                                                                                                                                                                                                                                                                                                                                                                                                                                                                                                                                                                                                                                                                                                                                                                                                                                                                                                                                                                                                                                                                                                                                                                                                                                                                                                                                                                                                                                                                                                                                                                                                                                                              | 3.463   |          | 0.00      |
| Spiked Amount                           | 5.000  | Range 70 |        | Recovery                                                                                                                                                                                                                                                                                                                                                                                                                                                                                                                                                                                                                                                                                                                                                                                                                                                                                                                                                                                                                                                                                                                                                                                                                                                                                                                                                                                                                                                                                                                                                                                                                                                                                                                                                                                                                                                                                                                                                                                                                                                                                                                       |         | 69.200%  |           |
| 43) trans-1,3-Dich                      |        |          | 79     | 12806                                                                                                                                                                                                                                                                                                                                                                                                                                                                                                                                                                                                                                                                                                                                                                                                                                                                                                                                                                                                                                                                                                                                                                                                                                                                                                                                                                                                                                                                                                                                                                                                                                                                                                                                                                                                                                                                                                                                                                                                                                                                                                                          | 3.727   |          | 0.00      |
| Spiked Amount                           | 5.000  | Range 55 |        | Recovery                                                                                                                                                                                                                                                                                                                                                                                                                                                                                                                                                                                                                                                                                                                                                                                                                                                                                                                                                                                                                                                                                                                                                                                                                                                                                                                                                                                                                                                                                                                                                                                                                                                                                                                                                                                                                                                                                                                                                                                                                                                                                                                       |         | 74.600%  |           |
| 46) 2-Hexanone-d5                       |        | 8.095    |        | 40092                                                                                                                                                                                                                                                                                                                                                                                                                                                                                                                                                                                                                                                                                                                                                                                                                                                                                                                                                                                                                                                                                                                                                                                                                                                                                                                                                                                                                                                                                                                                                                                                                                                                                                                                                                                                                                                                                                                                                                                                                                                                                                                          | 31.711  |          | 0.00      |
| Spiked Amount                           | 50.000 | Range 45 |        | Recovery                                                                                                                                                                                                                                                                                                                                                                                                                                                                                                                                                                                                                                                                                                                                                                                                                                                                                                                                                                                                                                                                                                                                                                                                                                                                                                                                                                                                                                                                                                                                                                                                                                                                                                                                                                                                                                                                                                                                                                                                                                                                                                                       |         | 63.420%  |           |
| 56) 1,1,2,2-Tetrach                     |        | •        |        |                                                                                                                                                                                                                                                                                                                                                                                                                                                                                                                                                                                                                                                                                                                                                                                                                                                                                                                                                                                                                                                                                                                                                                                                                                                                                                                                                                                                                                                                                                                                                                                                                                                                                                                                                                                                                                                                                                                                                                                                                                                                                                                                | 3.443   |          | 0.00      |
| Spiked Amount                           | 5.000  | Range 65 |        |                                                                                                                                                                                                                                                                                                                                                                                                                                                                                                                                                                                                                                                                                                                                                                                                                                                                                                                                                                                                                                                                                                                                                                                                                                                                                                                                                                                                                                                                                                                                                                                                                                                                                                                                                                                                                                                                                                                                                                                                                                                                                                                                |         | 68.800%  |           |
| 66) 1,2-Dichlorober                     |        |          | 152    |                                                                                                                                                                                                                                                                                                                                                                                                                                                                                                                                                                                                                                                                                                                                                                                                                                                                                                                                                                                                                                                                                                                                                                                                                                                                                                                                                                                                                                                                                                                                                                                                                                                                                                                                                                                                                                                                                                                                                                                                                                                                                                                                |         |          | 0.00      |
| Spiked Amount                           |        | Range 80 |        | Recovery                                                                                                                                                                                                                                                                                                                                                                                                                                                                                                                                                                                                                                                                                                                                                                                                                                                                                                                                                                                                                                                                                                                                                                                                                                                                                                                                                                                                                                                                                                                                                                                                                                                                                                                                                                                                                                                                                                                                                                                                                                                                                                                       |         | 91.800%  |           |
| Target Compounds                        |        |          |        |                                                                                                                                                                                                                                                                                                                                                                                                                                                                                                                                                                                                                                                                                                                                                                                                                                                                                                                                                                                                                                                                                                                                                                                                                                                                                                                                                                                                                                                                                                                                                                                                                                                                                                                                                                                                                                                                                                                                                                                                                                                                                                                                |         | Qval     | Lue 🔥     |
| 13) Acetone                             |        | 2.195    | 43     | 4249m                                                                                                                                                                                                                                                                                                                                                                                                                                                                                                                                                                                                                                                                                                                                                                                                                                                                                                                                                                                                                                                                                                                                                                                                                                                                                                                                                                                                                                                                                                                                                                                                                                                                                                                                                                                                                                                                                                                                                                                                                                                                                                                          | 5.368   | •        | 7 1126/21 |
|                                         |        |          |        | ognation (                                                                                                                                                                                                                                                                                                                                                                                                                                                                                                                                                                                                                                                                                                                                                                                                                                                                                                                                                                                                                                                                                                                                                                                                                                                                                                                                                                                                                                                                                                                                                                                                                                                                                                                                                                                                                                                                                                                                                                                                                                                                                                                     |         |          | 11/20/01  |