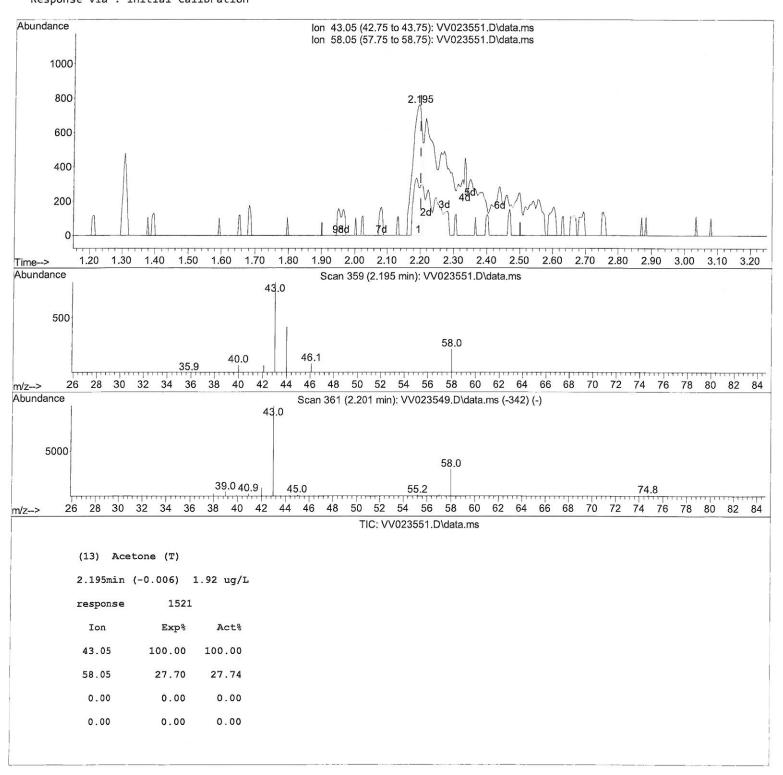

## **Manual IntegrationsAPPROVED**

| Compound                                |        | R.T.     | . QIon | Response                                                                                                                                                                                                                                                                                                                                                                                                                                                                                                                                                                                                                                                                                                                                                                                                                                                                                                                                                                                                                                                                                                                                                                                                                                                                                                                                                                                                                                                                                                                                                                                                                                                                                                                                                                                                                                                                                                                                                                                                                                                                                                                       | Conc Un | its Dev( | Min)      |
|-----------------------------------------|--------|----------|--------|--------------------------------------------------------------------------------------------------------------------------------------------------------------------------------------------------------------------------------------------------------------------------------------------------------------------------------------------------------------------------------------------------------------------------------------------------------------------------------------------------------------------------------------------------------------------------------------------------------------------------------------------------------------------------------------------------------------------------------------------------------------------------------------------------------------------------------------------------------------------------------------------------------------------------------------------------------------------------------------------------------------------------------------------------------------------------------------------------------------------------------------------------------------------------------------------------------------------------------------------------------------------------------------------------------------------------------------------------------------------------------------------------------------------------------------------------------------------------------------------------------------------------------------------------------------------------------------------------------------------------------------------------------------------------------------------------------------------------------------------------------------------------------------------------------------------------------------------------------------------------------------------------------------------------------------------------------------------------------------------------------------------------------------------------------------------------------------------------------------------------------|---------|----------|-----------|
| Internal Standards                      |        |          |        |                                                                                                                                                                                                                                                                                                                                                                                                                                                                                                                                                                                                                                                                                                                                                                                                                                                                                                                                                                                                                                                                                                                                                                                                                                                                                                                                                                                                                                                                                                                                                                                                                                                                                                                                                                                                                                                                                                                                                                                                                                                                                                                                |         |          |           |
| <ol> <li>1,4-Difluorobenzene</li> </ol> |        | 5.619    | 114    | 120025                                                                                                                                                                                                                                                                                                                                                                                                                                                                                                                                                                                                                                                                                                                                                                                                                                                                                                                                                                                                                                                                                                                                                                                                                                                                                                                                                                                                                                                                                                                                                                                                                                                                                                                                                                                                                                                                                                                                                                                                                                                                                                                         | 5.000   | ug/L     | 0.00      |
| 28) Chlorobenzene-d5                    |        | 8.854    | 1 117  | 119982                                                                                                                                                                                                                                                                                                                                                                                                                                                                                                                                                                                                                                                                                                                                                                                                                                                                                                                                                                                                                                                                                                                                                                                                                                                                                                                                                                                                                                                                                                                                                                                                                                                                                                                                                                                                                                                                                                                                                                                                                                                                                                                         | 5.000   | ug/L     | 0.00      |
| 58) 1,4-Dichlorobenzene-d4              |        | 11.249   | 152    | 52210                                                                                                                                                                                                                                                                                                                                                                                                                                                                                                                                                                                                                                                                                                                                                                                                                                                                                                                                                                                                                                                                                                                                                                                                                                                                                                                                                                                                                                                                                                                                                                                                                                                                                                                                                                                                                                                                                                                                                                                                                                                                                                                          | 5.000   | ug/L     | 0.00      |
| System Monitoring C                     |        |          |        |                                                                                                                                                                                                                                                                                                                                                                                                                                                                                                                                                                                                                                                                                                                                                                                                                                                                                                                                                                                                                                                                                                                                                                                                                                                                                                                                                                                                                                                                                                                                                                                                                                                                                                                                                                                                                                                                                                                                                                                                                                                                                                                                |         |          |           |
| 4) Vinyl Chloride-d3                    |        | 1.307    | 65     | 26885                                                                                                                                                                                                                                                                                                                                                                                                                                                                                                                                                                                                                                                                                                                                                                                                                                                                                                                                                                                                                                                                                                                                                                                                                                                                                                                                                                                                                                                                                                                                                                                                                                                                                                                                                                                                                                                                                                                                                                                                                                                                                                                          | 3.576   | ug/L     | 0.00      |
| Spiked Amount                           | 5.000  | Range 40 |        |                                                                                                                                                                                                                                                                                                                                                                                                                                                                                                                                                                                                                                                                                                                                                                                                                                                                                                                                                                                                                                                                                                                                                                                                                                                                                                                                                                                                                                                                                                                                                                                                                                                                                                                                                                                                                                                                                                                                                                                                                                                                                                                                |         | 71.600%  |           |
| 7) Chloroethane-d5                      |        | 1.568    |        | And the State of t | 4.135   |          | 0.00      |
| Spiked Amount                           | 5.000  | Range 65 |        |                                                                                                                                                                                                                                                                                                                                                                                                                                                                                                                                                                                                                                                                                                                                                                                                                                                                                                                                                                                                                                                                                                                                                                                                                                                                                                                                                                                                                                                                                                                                                                                                                                                                                                                                                                                                                                                                                                                                                                                                                                                                                                                                |         | 82.600%  |           |
| 11) 1,1-Dichloroet                      |        | 2.108    |        | 40577                                                                                                                                                                                                                                                                                                                                                                                                                                                                                                                                                                                                                                                                                                                                                                                                                                                                                                                                                                                                                                                                                                                                                                                                                                                                                                                                                                                                                                                                                                                                                                                                                                                                                                                                                                                                                                                                                                                                                                                                                                                                                                                          | 2.883   |          | 0.00      |
| Spiked Amount                           | 5.000  | Range 60 |        | Recovery                                                                                                                                                                                                                                                                                                                                                                                                                                                                                                                                                                                                                                                                                                                                                                                                                                                                                                                                                                                                                                                                                                                                                                                                                                                                                                                                                                                                                                                                                                                                                                                                                                                                                                                                                                                                                                                                                                                                                                                                                                                                                                                       |         | 57.600%  |           |
| 20) 2-Butanone-d5                       | 5.000  | 3.915    |        |                                                                                                                                                                                                                                                                                                                                                                                                                                                                                                                                                                                                                                                                                                                                                                                                                                                                                                                                                                                                                                                                                                                                                                                                                                                                                                                                                                                                                                                                                                                                                                                                                                                                                                                                                                                                                                                                                                                                                                                                                                                                                                                                | 43.176  |          | 0.00 7 m  |
| Spiked Amount                           | 50.000 | Range 40 |        | Recovery                                                                                                                                                                                                                                                                                                                                                                                                                                                                                                                                                                                                                                                                                                                                                                                                                                                                                                                                                                                                                                                                                                                                                                                                                                                                                                                                                                                                                                                                                                                                                                                                                                                                                                                                                                                                                                                                                                                                                                                                                                                                                                                       |         | 86.360%  | 126       |
| 24) Chloroform-d                        | 50.000 | 4.349    |        | 64408                                                                                                                                                                                                                                                                                                                                                                                                                                                                                                                                                                                                                                                                                                                                                                                                                                                                                                                                                                                                                                                                                                                                                                                                                                                                                                                                                                                                                                                                                                                                                                                                                                                                                                                                                                                                                                                                                                                                                                                                                                                                                                                          | 4.019   |          | 0.00      |
| Spiked Amount                           | 5.000  | Range 70 |        | Recovery                                                                                                                                                                                                                                                                                                                                                                                                                                                                                                                                                                                                                                                                                                                                                                                                                                                                                                                                                                                                                                                                                                                                                                                                                                                                                                                                                                                                                                                                                                                                                                                                                                                                                                                                                                                                                                                                                                                                                                                                                                                                                                                       |         | 80.400%  | 0.00      |
| 26) 1,2-Dichloroet                      |        | 5.034    |        | 31157                                                                                                                                                                                                                                                                                                                                                                                                                                                                                                                                                                                                                                                                                                                                                                                                                                                                                                                                                                                                                                                                                                                                                                                                                                                                                                                                                                                                                                                                                                                                                                                                                                                                                                                                                                                                                                                                                                                                                                                                                                                                                                                          | 4.324   |          | 0.00      |
| Spiked Amount                           | 5.000  | Range 70 |        | Recovery                                                                                                                                                                                                                                                                                                                                                                                                                                                                                                                                                                                                                                                                                                                                                                                                                                                                                                                                                                                                                                                                                                                                                                                                                                                                                                                                                                                                                                                                                                                                                                                                                                                                                                                                                                                                                                                                                                                                                                                                                                                                                                                       |         | 86.400%  | 0.00      |
| 32) Benzene-d6                          | -,     | 5.050    |        |                                                                                                                                                                                                                                                                                                                                                                                                                                                                                                                                                                                                                                                                                                                                                                                                                                                                                                                                                                                                                                                                                                                                                                                                                                                                                                                                                                                                                                                                                                                                                                                                                                                                                                                                                                                                                                                                                                                                                                                                                                                                                                                                |         |          | 0.00      |
| Spiked Amount                           | 5.000  | Range 70 |        | Recovery                                                                                                                                                                                                                                                                                                                                                                                                                                                                                                                                                                                                                                                                                                                                                                                                                                                                                                                                                                                                                                                                                                                                                                                                                                                                                                                                                                                                                                                                                                                                                                                                                                                                                                                                                                                                                                                                                                                                                                                                                                                                                                                       |         | 77.400%  | 0.00      |
| 36) 1,2-Dichloropropane-d6              |        | 6.069    |        | 38337                                                                                                                                                                                                                                                                                                                                                                                                                                                                                                                                                                                                                                                                                                                                                                                                                                                                                                                                                                                                                                                                                                                                                                                                                                                                                                                                                                                                                                                                                                                                                                                                                                                                                                                                                                                                                                                                                                                                                                                                                                                                                                                          |         |          | 0.00      |
| Spiked Amount                           | 5.000  | Range 60 |        | Recovery                                                                                                                                                                                                                                                                                                                                                                                                                                                                                                                                                                                                                                                                                                                                                                                                                                                                                                                                                                                                                                                                                                                                                                                                                                                                                                                                                                                                                                                                                                                                                                                                                                                                                                                                                                                                                                                                                                                                                                                                                                                                                                                       |         | 84.600%  |           |
| 41) Toluene-d8                          |        | 7.317    |        | -                                                                                                                                                                                                                                                                                                                                                                                                                                                                                                                                                                                                                                                                                                                                                                                                                                                                                                                                                                                                                                                                                                                                                                                                                                                                                                                                                                                                                                                                                                                                                                                                                                                                                                                                                                                                                                                                                                                                                                                                                                                                                                                              | 3.463   |          | 0.00      |
| Spiked Amount                           | 5.000  | Range 70 |        | Recovery                                                                                                                                                                                                                                                                                                                                                                                                                                                                                                                                                                                                                                                                                                                                                                                                                                                                                                                                                                                                                                                                                                                                                                                                                                                                                                                                                                                                                                                                                                                                                                                                                                                                                                                                                                                                                                                                                                                                                                                                                                                                                                                       |         | 69.200%  |           |
| 43) trans-1,3-Dich                      |        |          | 79     | 12806                                                                                                                                                                                                                                                                                                                                                                                                                                                                                                                                                                                                                                                                                                                                                                                                                                                                                                                                                                                                                                                                                                                                                                                                                                                                                                                                                                                                                                                                                                                                                                                                                                                                                                                                                                                                                                                                                                                                                                                                                                                                                                                          | 3.727   |          | 0.00      |
| Spiked Amount                           | 5.000  | Range 55 |        | Recovery                                                                                                                                                                                                                                                                                                                                                                                                                                                                                                                                                                                                                                                                                                                                                                                                                                                                                                                                                                                                                                                                                                                                                                                                                                                                                                                                                                                                                                                                                                                                                                                                                                                                                                                                                                                                                                                                                                                                                                                                                                                                                                                       |         | 74.600%  |           |
| 46) 2-Hexanone-d5                       |        | 8.095    |        | 40092                                                                                                                                                                                                                                                                                                                                                                                                                                                                                                                                                                                                                                                                                                                                                                                                                                                                                                                                                                                                                                                                                                                                                                                                                                                                                                                                                                                                                                                                                                                                                                                                                                                                                                                                                                                                                                                                                                                                                                                                                                                                                                                          | 31.711  |          | 0.00      |
| Spiked Amount                           | 50.000 | Range 45 |        | Recovery                                                                                                                                                                                                                                                                                                                                                                                                                                                                                                                                                                                                                                                                                                                                                                                                                                                                                                                                                                                                                                                                                                                                                                                                                                                                                                                                                                                                                                                                                                                                                                                                                                                                                                                                                                                                                                                                                                                                                                                                                                                                                                                       |         | 63.420%  |           |
| 56) 1,1,2,2-Tetrach                     |        | •        |        |                                                                                                                                                                                                                                                                                                                                                                                                                                                                                                                                                                                                                                                                                                                                                                                                                                                                                                                                                                                                                                                                                                                                                                                                                                                                                                                                                                                                                                                                                                                                                                                                                                                                                                                                                                                                                                                                                                                                                                                                                                                                                                                                | 3.443   |          | 0.00      |
| Spiked Amount                           | 5.000  | Range 65 |        |                                                                                                                                                                                                                                                                                                                                                                                                                                                                                                                                                                                                                                                                                                                                                                                                                                                                                                                                                                                                                                                                                                                                                                                                                                                                                                                                                                                                                                                                                                                                                                                                                                                                                                                                                                                                                                                                                                                                                                                                                                                                                                                                |         | 68.800%  |           |
| 66) 1,2-Dichlorober                     |        |          | 152    |                                                                                                                                                                                                                                                                                                                                                                                                                                                                                                                                                                                                                                                                                                                                                                                                                                                                                                                                                                                                                                                                                                                                                                                                                                                                                                                                                                                                                                                                                                                                                                                                                                                                                                                                                                                                                                                                                                                                                                                                                                                                                                                                |         |          | 0.00      |
| Spiked Amount                           |        | Range 80 |        | Recovery                                                                                                                                                                                                                                                                                                                                                                                                                                                                                                                                                                                                                                                                                                                                                                                                                                                                                                                                                                                                                                                                                                                                                                                                                                                                                                                                                                                                                                                                                                                                                                                                                                                                                                                                                                                                                                                                                                                                                                                                                                                                                                                       |         | 91.800%  |           |
| Target Compounds                        |        |          |        |                                                                                                                                                                                                                                                                                                                                                                                                                                                                                                                                                                                                                                                                                                                                                                                                                                                                                                                                                                                                                                                                                                                                                                                                                                                                                                                                                                                                                                                                                                                                                                                                                                                                                                                                                                                                                                                                                                                                                                                                                                                                                                                                |         | Qval     | Lue 🔥     |
| 13) Acetone                             |        | 2.195    | 43     | 4249m                                                                                                                                                                                                                                                                                                                                                                                                                                                                                                                                                                                                                                                                                                                                                                                                                                                                                                                                                                                                                                                                                                                                                                                                                                                                                                                                                                                                                                                                                                                                                                                                                                                                                                                                                                                                                                                                                                                                                                                                                                                                                                                          | 5.368   | •        | 7 1126/21 |
|                                         |        |          |        | ognation (                                                                                                                                                                                                                                                                                                                                                                                                                                                                                                                                                                                                                                                                                                                                                                                                                                                                                                                                                                                                                                                                                                                                                                                                                                                                                                                                                                                                                                                                                                                                                                                                                                                                                                                                                                                                                                                                                                                                                                                                                                                                                                                     |         |          | 11/20/01  |