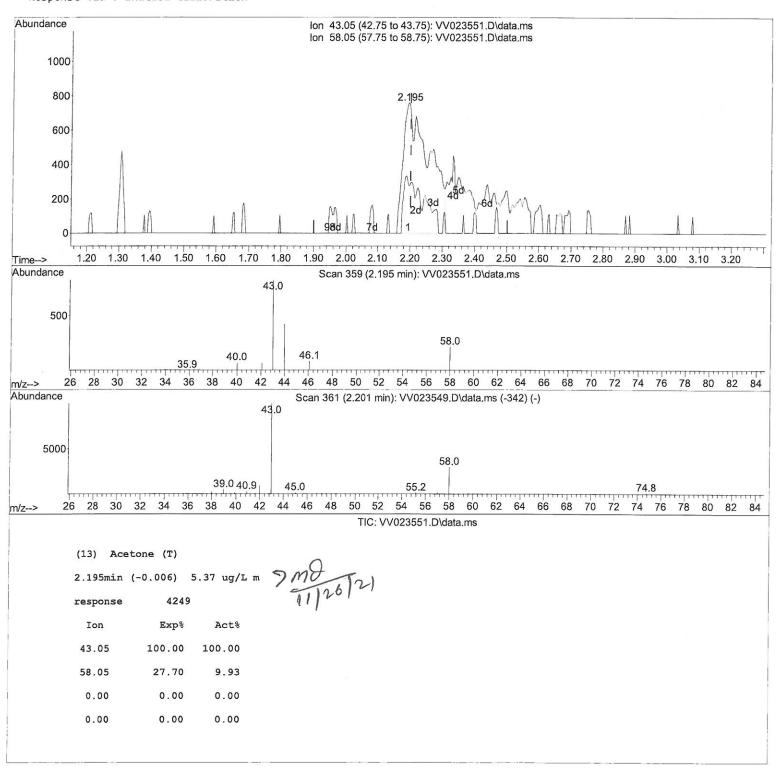

## **Manual IntegrationsAPPROVED**

| Compound                                |        | R.T.     | . QIon | Response                                                                                                                                                                                                                                                                                                                                                                                                                                                                                                                                                                                                                                                                                                                                                                                                                                                                                                                                                                                                                                                                                                                                                                                                                                                                                                                                                                                                                                                                                                                                                                                                                                                                                                                                                                                                                                                                                                                                                                                                                                                                                                                       | Conc Un | its Dev( | Min)      |
|-----------------------------------------|--------|----------|--------|--------------------------------------------------------------------------------------------------------------------------------------------------------------------------------------------------------------------------------------------------------------------------------------------------------------------------------------------------------------------------------------------------------------------------------------------------------------------------------------------------------------------------------------------------------------------------------------------------------------------------------------------------------------------------------------------------------------------------------------------------------------------------------------------------------------------------------------------------------------------------------------------------------------------------------------------------------------------------------------------------------------------------------------------------------------------------------------------------------------------------------------------------------------------------------------------------------------------------------------------------------------------------------------------------------------------------------------------------------------------------------------------------------------------------------------------------------------------------------------------------------------------------------------------------------------------------------------------------------------------------------------------------------------------------------------------------------------------------------------------------------------------------------------------------------------------------------------------------------------------------------------------------------------------------------------------------------------------------------------------------------------------------------------------------------------------------------------------------------------------------------|---------|----------|-----------|
| Internal Standards                      |        |          |        |                                                                                                                                                                                                                                                                                                                                                                                                                                                                                                                                                                                                                                                                                                                                                                                                                                                                                                                                                                                                                                                                                                                                                                                                                                                                                                                                                                                                                                                                                                                                                                                                                                                                                                                                                                                                                                                                                                                                                                                                                                                                                                                                |         |          |           |
| <ol> <li>1,4-Difluorobenzene</li> </ol> |        | 5.619    | 114    | 120025                                                                                                                                                                                                                                                                                                                                                                                                                                                                                                                                                                                                                                                                                                                                                                                                                                                                                                                                                                                                                                                                                                                                                                                                                                                                                                                                                                                                                                                                                                                                                                                                                                                                                                                                                                                                                                                                                                                                                                                                                                                                                                                         | 5.000   | ug/L     | 0.00      |
| 28) Chlorobenzene-d5                    |        | 8.854    | 1 117  | 119982                                                                                                                                                                                                                                                                                                                                                                                                                                                                                                                                                                                                                                                                                                                                                                                                                                                                                                                                                                                                                                                                                                                                                                                                                                                                                                                                                                                                                                                                                                                                                                                                                                                                                                                                                                                                                                                                                                                                                                                                                                                                                                                         | 5.000   | ug/L     | 0.00      |
| 58) 1,4-Dichlorobenzene-d4              |        | 11.249   | 152    | 52210                                                                                                                                                                                                                                                                                                                                                                                                                                                                                                                                                                                                                                                                                                                                                                                                                                                                                                                                                                                                                                                                                                                                                                                                                                                                                                                                                                                                                                                                                                                                                                                                                                                                                                                                                                                                                                                                                                                                                                                                                                                                                                                          | 5.000   | ug/L     | 0.00      |
| System Monitoring C                     |        |          |        |                                                                                                                                                                                                                                                                                                                                                                                                                                                                                                                                                                                                                                                                                                                                                                                                                                                                                                                                                                                                                                                                                                                                                                                                                                                                                                                                                                                                                                                                                                                                                                                                                                                                                                                                                                                                                                                                                                                                                                                                                                                                                                                                |         |          |           |
| 4) Vinyl Chloride-d3                    |        | 1.307    | 65     | 26885                                                                                                                                                                                                                                                                                                                                                                                                                                                                                                                                                                                                                                                                                                                                                                                                                                                                                                                                                                                                                                                                                                                                                                                                                                                                                                                                                                                                                                                                                                                                                                                                                                                                                                                                                                                                                                                                                                                                                                                                                                                                                                                          | 3.576   | ug/L     | 0.00      |
| Spiked Amount                           | 5.000  | Range 40 |        |                                                                                                                                                                                                                                                                                                                                                                                                                                                                                                                                                                                                                                                                                                                                                                                                                                                                                                                                                                                                                                                                                                                                                                                                                                                                                                                                                                                                                                                                                                                                                                                                                                                                                                                                                                                                                                                                                                                                                                                                                                                                                                                                |         | 71.600%  |           |
| 7) Chloroethane-d5                      |        | 1.568    |        | And the State of t | 4.135   |          | 0.00      |
| Spiked Amount                           | 5.000  | Range 65 |        |                                                                                                                                                                                                                                                                                                                                                                                                                                                                                                                                                                                                                                                                                                                                                                                                                                                                                                                                                                                                                                                                                                                                                                                                                                                                                                                                                                                                                                                                                                                                                                                                                                                                                                                                                                                                                                                                                                                                                                                                                                                                                                                                |         | 82.600%  |           |
| 11) 1,1-Dichloroet                      |        | 2.108    |        | 40577                                                                                                                                                                                                                                                                                                                                                                                                                                                                                                                                                                                                                                                                                                                                                                                                                                                                                                                                                                                                                                                                                                                                                                                                                                                                                                                                                                                                                                                                                                                                                                                                                                                                                                                                                                                                                                                                                                                                                                                                                                                                                                                          | 2.883   |          | 0.00      |
| Spiked Amount                           | 5.000  | Range 60 |        | Recovery                                                                                                                                                                                                                                                                                                                                                                                                                                                                                                                                                                                                                                                                                                                                                                                                                                                                                                                                                                                                                                                                                                                                                                                                                                                                                                                                                                                                                                                                                                                                                                                                                                                                                                                                                                                                                                                                                                                                                                                                                                                                                                                       |         | 57.600%  |           |
| 20) 2-Butanone-d5                       | 5.000  | 3.915    |        |                                                                                                                                                                                                                                                                                                                                                                                                                                                                                                                                                                                                                                                                                                                                                                                                                                                                                                                                                                                                                                                                                                                                                                                                                                                                                                                                                                                                                                                                                                                                                                                                                                                                                                                                                                                                                                                                                                                                                                                                                                                                                                                                | 43.176  |          | 0.00 7 m  |
| Spiked Amount                           | 50.000 | Range 40 |        | Recovery                                                                                                                                                                                                                                                                                                                                                                                                                                                                                                                                                                                                                                                                                                                                                                                                                                                                                                                                                                                                                                                                                                                                                                                                                                                                                                                                                                                                                                                                                                                                                                                                                                                                                                                                                                                                                                                                                                                                                                                                                                                                                                                       |         | 86.360%  | 126       |
| 24) Chloroform-d                        | 50.000 | 4.349    |        | 64408                                                                                                                                                                                                                                                                                                                                                                                                                                                                                                                                                                                                                                                                                                                                                                                                                                                                                                                                                                                                                                                                                                                                                                                                                                                                                                                                                                                                                                                                                                                                                                                                                                                                                                                                                                                                                                                                                                                                                                                                                                                                                                                          | 4.019   |          | 0.00      |
| Spiked Amount                           | 5.000  | Range 70 |        | Recovery                                                                                                                                                                                                                                                                                                                                                                                                                                                                                                                                                                                                                                                                                                                                                                                                                                                                                                                                                                                                                                                                                                                                                                                                                                                                                                                                                                                                                                                                                                                                                                                                                                                                                                                                                                                                                                                                                                                                                                                                                                                                                                                       |         | 80.400%  | 0.00      |
| 26) 1,2-Dichloroet                      |        | 5.034    |        | 31157                                                                                                                                                                                                                                                                                                                                                                                                                                                                                                                                                                                                                                                                                                                                                                                                                                                                                                                                                                                                                                                                                                                                                                                                                                                                                                                                                                                                                                                                                                                                                                                                                                                                                                                                                                                                                                                                                                                                                                                                                                                                                                                          | 4.324   |          | 0.00      |
| Spiked Amount                           | 5.000  | Range 70 |        | Recovery                                                                                                                                                                                                                                                                                                                                                                                                                                                                                                                                                                                                                                                                                                                                                                                                                                                                                                                                                                                                                                                                                                                                                                                                                                                                                                                                                                                                                                                                                                                                                                                                                                                                                                                                                                                                                                                                                                                                                                                                                                                                                                                       |         | 86.400%  | 0.00      |
| 32) Benzene-d6                          | -,     | 5.050    |        |                                                                                                                                                                                                                                                                                                                                                                                                                                                                                                                                                                                                                                                                                                                                                                                                                                                                                                                                                                                                                                                                                                                                                                                                                                                                                                                                                                                                                                                                                                                                                                                                                                                                                                                                                                                                                                                                                                                                                                                                                                                                                                                                |         |          | 0.00      |
| Spiked Amount                           | 5.000  | Range 70 |        | Recovery                                                                                                                                                                                                                                                                                                                                                                                                                                                                                                                                                                                                                                                                                                                                                                                                                                                                                                                                                                                                                                                                                                                                                                                                                                                                                                                                                                                                                                                                                                                                                                                                                                                                                                                                                                                                                                                                                                                                                                                                                                                                                                                       |         | 77.400%  | 0.00      |
| 36) 1,2-Dichloropropane-d6              |        | 6.069    |        | 38337                                                                                                                                                                                                                                                                                                                                                                                                                                                                                                                                                                                                                                                                                                                                                                                                                                                                                                                                                                                                                                                                                                                                                                                                                                                                                                                                                                                                                                                                                                                                                                                                                                                                                                                                                                                                                                                                                                                                                                                                                                                                                                                          |         |          | 0.00      |
| Spiked Amount                           | 5.000  | Range 60 |        | Recovery                                                                                                                                                                                                                                                                                                                                                                                                                                                                                                                                                                                                                                                                                                                                                                                                                                                                                                                                                                                                                                                                                                                                                                                                                                                                                                                                                                                                                                                                                                                                                                                                                                                                                                                                                                                                                                                                                                                                                                                                                                                                                                                       |         | 84.600%  |           |
| 41) Toluene-d8                          |        | 7.317    |        | -                                                                                                                                                                                                                                                                                                                                                                                                                                                                                                                                                                                                                                                                                                                                                                                                                                                                                                                                                                                                                                                                                                                                                                                                                                                                                                                                                                                                                                                                                                                                                                                                                                                                                                                                                                                                                                                                                                                                                                                                                                                                                                                              | 3.463   |          | 0.00      |
| Spiked Amount                           | 5.000  | Range 70 |        | Recovery                                                                                                                                                                                                                                                                                                                                                                                                                                                                                                                                                                                                                                                                                                                                                                                                                                                                                                                                                                                                                                                                                                                                                                                                                                                                                                                                                                                                                                                                                                                                                                                                                                                                                                                                                                                                                                                                                                                                                                                                                                                                                                                       |         | 69.200%  |           |
| 43) trans-1,3-Dich                      |        |          | 79     | 12806                                                                                                                                                                                                                                                                                                                                                                                                                                                                                                                                                                                                                                                                                                                                                                                                                                                                                                                                                                                                                                                                                                                                                                                                                                                                                                                                                                                                                                                                                                                                                                                                                                                                                                                                                                                                                                                                                                                                                                                                                                                                                                                          | 3.727   |          | 0.00      |
| Spiked Amount                           | 5.000  | Range 55 |        | Recovery                                                                                                                                                                                                                                                                                                                                                                                                                                                                                                                                                                                                                                                                                                                                                                                                                                                                                                                                                                                                                                                                                                                                                                                                                                                                                                                                                                                                                                                                                                                                                                                                                                                                                                                                                                                                                                                                                                                                                                                                                                                                                                                       |         | 74.600%  |           |
| 46) 2-Hexanone-d5                       |        | 8.095    |        | 40092                                                                                                                                                                                                                                                                                                                                                                                                                                                                                                                                                                                                                                                                                                                                                                                                                                                                                                                                                                                                                                                                                                                                                                                                                                                                                                                                                                                                                                                                                                                                                                                                                                                                                                                                                                                                                                                                                                                                                                                                                                                                                                                          | 31.711  |          | 0.00      |
| Spiked Amount                           | 50.000 | Range 45 |        | Recovery                                                                                                                                                                                                                                                                                                                                                                                                                                                                                                                                                                                                                                                                                                                                                                                                                                                                                                                                                                                                                                                                                                                                                                                                                                                                                                                                                                                                                                                                                                                                                                                                                                                                                                                                                                                                                                                                                                                                                                                                                                                                                                                       |         | 63.420%  |           |
| 56) 1,1,2,2-Tetrach                     |        | •        |        |                                                                                                                                                                                                                                                                                                                                                                                                                                                                                                                                                                                                                                                                                                                                                                                                                                                                                                                                                                                                                                                                                                                                                                                                                                                                                                                                                                                                                                                                                                                                                                                                                                                                                                                                                                                                                                                                                                                                                                                                                                                                                                                                | 3.443   |          | 0.00      |
| Spiked Amount                           | 5.000  | Range 65 |        |                                                                                                                                                                                                                                                                                                                                                                                                                                                                                                                                                                                                                                                                                                                                                                                                                                                                                                                                                                                                                                                                                                                                                                                                                                                                                                                                                                                                                                                                                                                                                                                                                                                                                                                                                                                                                                                                                                                                                                                                                                                                                                                                |         | 68.800%  |           |
| 66) 1,2-Dichlorober                     |        |          | 152    |                                                                                                                                                                                                                                                                                                                                                                                                                                                                                                                                                                                                                                                                                                                                                                                                                                                                                                                                                                                                                                                                                                                                                                                                                                                                                                                                                                                                                                                                                                                                                                                                                                                                                                                                                                                                                                                                                                                                                                                                                                                                                                                                |         |          | 0.00      |
| Spiked Amount                           |        | Range 80 |        | Recovery                                                                                                                                                                                                                                                                                                                                                                                                                                                                                                                                                                                                                                                                                                                                                                                                                                                                                                                                                                                                                                                                                                                                                                                                                                                                                                                                                                                                                                                                                                                                                                                                                                                                                                                                                                                                                                                                                                                                                                                                                                                                                                                       |         | 91.800%  |           |
| Target Compounds                        |        |          |        |                                                                                                                                                                                                                                                                                                                                                                                                                                                                                                                                                                                                                                                                                                                                                                                                                                                                                                                                                                                                                                                                                                                                                                                                                                                                                                                                                                                                                                                                                                                                                                                                                                                                                                                                                                                                                                                                                                                                                                                                                                                                                                                                |         | Qval     | Lue 🔥     |
| 13) Acetone                             |        | 2.195    | 43     | 4249m                                                                                                                                                                                                                                                                                                                                                                                                                                                                                                                                                                                                                                                                                                                                                                                                                                                                                                                                                                                                                                                                                                                                                                                                                                                                                                                                                                                                                                                                                                                                                                                                                                                                                                                                                                                                                                                                                                                                                                                                                                                                                                                          | 5.368   | •        | 7 1126/21 |
|                                         |        |          |        | ognation (                                                                                                                                                                                                                                                                                                                                                                                                                                                                                                                                                                                                                                                                                                                                                                                                                                                                                                                                                                                                                                                                                                                                                                                                                                                                                                                                                                                                                                                                                                                                                                                                                                                                                                                                                                                                                                                                                                                                                                                                                                                                                                                     |         |          | 11/20/01  |

<sup>(#) =</sup> qualifier out of range (m) = manual integration (+) = signals summed