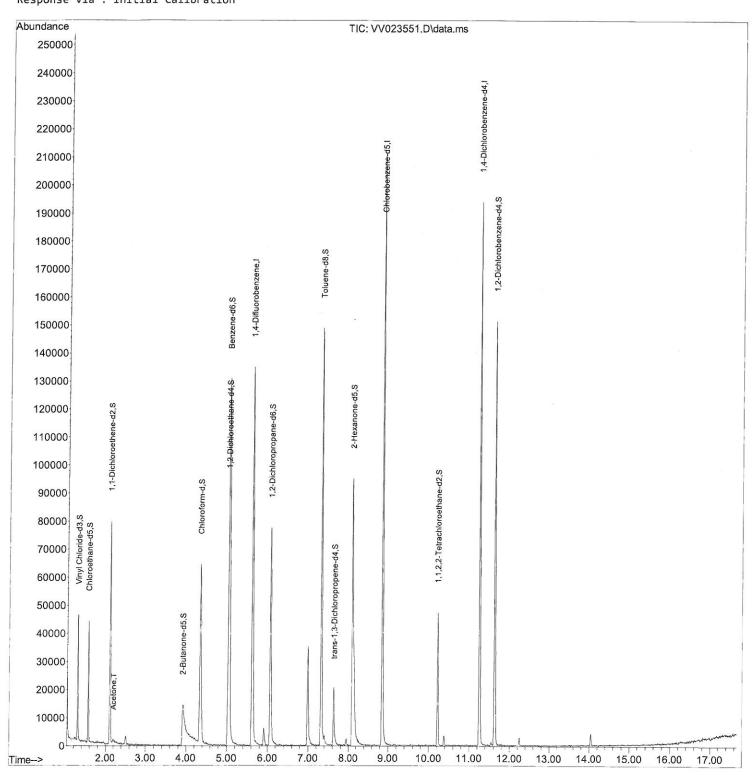

## **Manual IntegrationsAPPROVED**

| Compound                                |        | R.T.     | . QIon | Response                                                                                                                                                                                                                                                                                                                                                                                                                                                                                                                                                                                                                                                                                                                                                                                                                                                                                                                                                                                                                                                                                                                                                                                                                                                                                                                                                                                                                                                                                                                                                                                                                                                                                                                                                                                                                                                                                                                                                                                                                                                                                                                       | Conc Un | its Dev( | Min)      |
|-----------------------------------------|--------|----------|--------|--------------------------------------------------------------------------------------------------------------------------------------------------------------------------------------------------------------------------------------------------------------------------------------------------------------------------------------------------------------------------------------------------------------------------------------------------------------------------------------------------------------------------------------------------------------------------------------------------------------------------------------------------------------------------------------------------------------------------------------------------------------------------------------------------------------------------------------------------------------------------------------------------------------------------------------------------------------------------------------------------------------------------------------------------------------------------------------------------------------------------------------------------------------------------------------------------------------------------------------------------------------------------------------------------------------------------------------------------------------------------------------------------------------------------------------------------------------------------------------------------------------------------------------------------------------------------------------------------------------------------------------------------------------------------------------------------------------------------------------------------------------------------------------------------------------------------------------------------------------------------------------------------------------------------------------------------------------------------------------------------------------------------------------------------------------------------------------------------------------------------------|---------|----------|-----------|
| Internal Standards                      |        |          |        |                                                                                                                                                                                                                                                                                                                                                                                                                                                                                                                                                                                                                                                                                                                                                                                                                                                                                                                                                                                                                                                                                                                                                                                                                                                                                                                                                                                                                                                                                                                                                                                                                                                                                                                                                                                                                                                                                                                                                                                                                                                                                                                                |         |          |           |
| <ol> <li>1,4-Difluorobenzene</li> </ol> |        | 5.619    | 114    | 120025                                                                                                                                                                                                                                                                                                                                                                                                                                                                                                                                                                                                                                                                                                                                                                                                                                                                                                                                                                                                                                                                                                                                                                                                                                                                                                                                                                                                                                                                                                                                                                                                                                                                                                                                                                                                                                                                                                                                                                                                                                                                                                                         | 5.000   | ug/L     | 0.00      |
| 28) Chlorobenzene-d5                    |        | 8.854    | 1 117  | 119982                                                                                                                                                                                                                                                                                                                                                                                                                                                                                                                                                                                                                                                                                                                                                                                                                                                                                                                                                                                                                                                                                                                                                                                                                                                                                                                                                                                                                                                                                                                                                                                                                                                                                                                                                                                                                                                                                                                                                                                                                                                                                                                         | 5.000   | ug/L     | 0.00      |
| 58) 1,4-Dichlorobenzene-d4              |        | 11.249   | 152    | 52210                                                                                                                                                                                                                                                                                                                                                                                                                                                                                                                                                                                                                                                                                                                                                                                                                                                                                                                                                                                                                                                                                                                                                                                                                                                                                                                                                                                                                                                                                                                                                                                                                                                                                                                                                                                                                                                                                                                                                                                                                                                                                                                          | 5.000   | ug/L     | 0.00      |
| System Monitoring C                     |        |          |        |                                                                                                                                                                                                                                                                                                                                                                                                                                                                                                                                                                                                                                                                                                                                                                                                                                                                                                                                                                                                                                                                                                                                                                                                                                                                                                                                                                                                                                                                                                                                                                                                                                                                                                                                                                                                                                                                                                                                                                                                                                                                                                                                |         |          |           |
| 4) Vinyl Chloride-d3                    |        | 1.307    | 65     | 26885                                                                                                                                                                                                                                                                                                                                                                                                                                                                                                                                                                                                                                                                                                                                                                                                                                                                                                                                                                                                                                                                                                                                                                                                                                                                                                                                                                                                                                                                                                                                                                                                                                                                                                                                                                                                                                                                                                                                                                                                                                                                                                                          | 3.576   | ug/L     | 0.00      |
| Spiked Amount                           | 5.000  | Range 40 |        |                                                                                                                                                                                                                                                                                                                                                                                                                                                                                                                                                                                                                                                                                                                                                                                                                                                                                                                                                                                                                                                                                                                                                                                                                                                                                                                                                                                                                                                                                                                                                                                                                                                                                                                                                                                                                                                                                                                                                                                                                                                                                                                                |         | 71.600%  |           |
| 7) Chloroethane-d5                      |        | 1.568    |        | And the State of t | 4.135   |          | 0.00      |
| Spiked Amount                           | 5.000  | Range 65 |        |                                                                                                                                                                                                                                                                                                                                                                                                                                                                                                                                                                                                                                                                                                                                                                                                                                                                                                                                                                                                                                                                                                                                                                                                                                                                                                                                                                                                                                                                                                                                                                                                                                                                                                                                                                                                                                                                                                                                                                                                                                                                                                                                |         | 82.600%  |           |
| 11) 1,1-Dichloroet                      |        | 2.108    |        | 40577                                                                                                                                                                                                                                                                                                                                                                                                                                                                                                                                                                                                                                                                                                                                                                                                                                                                                                                                                                                                                                                                                                                                                                                                                                                                                                                                                                                                                                                                                                                                                                                                                                                                                                                                                                                                                                                                                                                                                                                                                                                                                                                          | 2.883   |          | 0.00      |
| Spiked Amount                           | 5.000  | Range 60 |        | Recovery                                                                                                                                                                                                                                                                                                                                                                                                                                                                                                                                                                                                                                                                                                                                                                                                                                                                                                                                                                                                                                                                                                                                                                                                                                                                                                                                                                                                                                                                                                                                                                                                                                                                                                                                                                                                                                                                                                                                                                                                                                                                                                                       |         | 57.600%  |           |
| 20) 2-Butanone-d5                       | 5.000  | 3.915    |        |                                                                                                                                                                                                                                                                                                                                                                                                                                                                                                                                                                                                                                                                                                                                                                                                                                                                                                                                                                                                                                                                                                                                                                                                                                                                                                                                                                                                                                                                                                                                                                                                                                                                                                                                                                                                                                                                                                                                                                                                                                                                                                                                | 43.176  |          | 0.00 7 m  |
| Spiked Amount                           | 50.000 | Range 40 |        | Recovery                                                                                                                                                                                                                                                                                                                                                                                                                                                                                                                                                                                                                                                                                                                                                                                                                                                                                                                                                                                                                                                                                                                                                                                                                                                                                                                                                                                                                                                                                                                                                                                                                                                                                                                                                                                                                                                                                                                                                                                                                                                                                                                       |         | 86.360%  | 126       |
| 24) Chloroform-d                        | 50.000 | 4.349    |        | 64408                                                                                                                                                                                                                                                                                                                                                                                                                                                                                                                                                                                                                                                                                                                                                                                                                                                                                                                                                                                                                                                                                                                                                                                                                                                                                                                                                                                                                                                                                                                                                                                                                                                                                                                                                                                                                                                                                                                                                                                                                                                                                                                          | 4.019   |          | 0.00      |
| Spiked Amount                           | 5.000  | Range 70 |        | Recovery                                                                                                                                                                                                                                                                                                                                                                                                                                                                                                                                                                                                                                                                                                                                                                                                                                                                                                                                                                                                                                                                                                                                                                                                                                                                                                                                                                                                                                                                                                                                                                                                                                                                                                                                                                                                                                                                                                                                                                                                                                                                                                                       |         | 80.400%  | 0.00      |
| 26) 1,2-Dichloroet                      |        | 5.034    |        | 31157                                                                                                                                                                                                                                                                                                                                                                                                                                                                                                                                                                                                                                                                                                                                                                                                                                                                                                                                                                                                                                                                                                                                                                                                                                                                                                                                                                                                                                                                                                                                                                                                                                                                                                                                                                                                                                                                                                                                                                                                                                                                                                                          | 4.324   |          | 0.00      |
| Spiked Amount                           | 5.000  | Range 70 |        | Recovery                                                                                                                                                                                                                                                                                                                                                                                                                                                                                                                                                                                                                                                                                                                                                                                                                                                                                                                                                                                                                                                                                                                                                                                                                                                                                                                                                                                                                                                                                                                                                                                                                                                                                                                                                                                                                                                                                                                                                                                                                                                                                                                       |         | 86.400%  | 0.00      |
| 32) Benzene-d6                          | -,     | 5.050    |        |                                                                                                                                                                                                                                                                                                                                                                                                                                                                                                                                                                                                                                                                                                                                                                                                                                                                                                                                                                                                                                                                                                                                                                                                                                                                                                                                                                                                                                                                                                                                                                                                                                                                                                                                                                                                                                                                                                                                                                                                                                                                                                                                |         |          | 0.00      |
| Spiked Amount                           | 5.000  | Range 70 |        | Recovery                                                                                                                                                                                                                                                                                                                                                                                                                                                                                                                                                                                                                                                                                                                                                                                                                                                                                                                                                                                                                                                                                                                                                                                                                                                                                                                                                                                                                                                                                                                                                                                                                                                                                                                                                                                                                                                                                                                                                                                                                                                                                                                       |         | 77.400%  | 0.00      |
| 36) 1,2-Dichloropropane-d6              |        | 6.069    |        | 38337                                                                                                                                                                                                                                                                                                                                                                                                                                                                                                                                                                                                                                                                                                                                                                                                                                                                                                                                                                                                                                                                                                                                                                                                                                                                                                                                                                                                                                                                                                                                                                                                                                                                                                                                                                                                                                                                                                                                                                                                                                                                                                                          |         |          | 0.00      |
| Spiked Amount                           | 5.000  | Range 60 |        | Recovery                                                                                                                                                                                                                                                                                                                                                                                                                                                                                                                                                                                                                                                                                                                                                                                                                                                                                                                                                                                                                                                                                                                                                                                                                                                                                                                                                                                                                                                                                                                                                                                                                                                                                                                                                                                                                                                                                                                                                                                                                                                                                                                       |         | 84.600%  |           |
| 41) Toluene-d8                          |        | 7.317    |        | -                                                                                                                                                                                                                                                                                                                                                                                                                                                                                                                                                                                                                                                                                                                                                                                                                                                                                                                                                                                                                                                                                                                                                                                                                                                                                                                                                                                                                                                                                                                                                                                                                                                                                                                                                                                                                                                                                                                                                                                                                                                                                                                              | 3.463   |          | 0.00      |
| Spiked Amount                           | 5.000  | Range 70 |        | Recovery                                                                                                                                                                                                                                                                                                                                                                                                                                                                                                                                                                                                                                                                                                                                                                                                                                                                                                                                                                                                                                                                                                                                                                                                                                                                                                                                                                                                                                                                                                                                                                                                                                                                                                                                                                                                                                                                                                                                                                                                                                                                                                                       |         | 69.200%  |           |
| 43) trans-1,3-Dich                      |        |          | 79     | 12806                                                                                                                                                                                                                                                                                                                                                                                                                                                                                                                                                                                                                                                                                                                                                                                                                                                                                                                                                                                                                                                                                                                                                                                                                                                                                                                                                                                                                                                                                                                                                                                                                                                                                                                                                                                                                                                                                                                                                                                                                                                                                                                          | 3.727   |          | 0.00      |
| Spiked Amount                           | 5.000  | Range 55 |        | Recovery                                                                                                                                                                                                                                                                                                                                                                                                                                                                                                                                                                                                                                                                                                                                                                                                                                                                                                                                                                                                                                                                                                                                                                                                                                                                                                                                                                                                                                                                                                                                                                                                                                                                                                                                                                                                                                                                                                                                                                                                                                                                                                                       |         | 74.600%  |           |
| 46) 2-Hexanone-d5                       |        | 8.095    |        | 40092                                                                                                                                                                                                                                                                                                                                                                                                                                                                                                                                                                                                                                                                                                                                                                                                                                                                                                                                                                                                                                                                                                                                                                                                                                                                                                                                                                                                                                                                                                                                                                                                                                                                                                                                                                                                                                                                                                                                                                                                                                                                                                                          | 31.711  |          | 0.00      |
| Spiked Amount                           | 50.000 | Range 45 |        | Recovery                                                                                                                                                                                                                                                                                                                                                                                                                                                                                                                                                                                                                                                                                                                                                                                                                                                                                                                                                                                                                                                                                                                                                                                                                                                                                                                                                                                                                                                                                                                                                                                                                                                                                                                                                                                                                                                                                                                                                                                                                                                                                                                       |         | 63.420%  |           |
| 56) 1,1,2,2-Tetrach                     |        | •        |        |                                                                                                                                                                                                                                                                                                                                                                                                                                                                                                                                                                                                                                                                                                                                                                                                                                                                                                                                                                                                                                                                                                                                                                                                                                                                                                                                                                                                                                                                                                                                                                                                                                                                                                                                                                                                                                                                                                                                                                                                                                                                                                                                | 3.443   |          | 0.00      |
| Spiked Amount                           | 5.000  | Range 65 |        |                                                                                                                                                                                                                                                                                                                                                                                                                                                                                                                                                                                                                                                                                                                                                                                                                                                                                                                                                                                                                                                                                                                                                                                                                                                                                                                                                                                                                                                                                                                                                                                                                                                                                                                                                                                                                                                                                                                                                                                                                                                                                                                                |         | 68.800%  |           |
| 66) 1,2-Dichlorober                     |        |          | 152    |                                                                                                                                                                                                                                                                                                                                                                                                                                                                                                                                                                                                                                                                                                                                                                                                                                                                                                                                                                                                                                                                                                                                                                                                                                                                                                                                                                                                                                                                                                                                                                                                                                                                                                                                                                                                                                                                                                                                                                                                                                                                                                                                |         |          | 0.00      |
| Spiked Amount                           |        | Range 80 |        | Recovery                                                                                                                                                                                                                                                                                                                                                                                                                                                                                                                                                                                                                                                                                                                                                                                                                                                                                                                                                                                                                                                                                                                                                                                                                                                                                                                                                                                                                                                                                                                                                                                                                                                                                                                                                                                                                                                                                                                                                                                                                                                                                                                       |         | 91.800%  |           |
| Target Compounds                        |        |          |        |                                                                                                                                                                                                                                                                                                                                                                                                                                                                                                                                                                                                                                                                                                                                                                                                                                                                                                                                                                                                                                                                                                                                                                                                                                                                                                                                                                                                                                                                                                                                                                                                                                                                                                                                                                                                                                                                                                                                                                                                                                                                                                                                |         | Qval     | Lue 🔥     |
| 13) Acetone                             |        | 2.195    | 43     | 4249m                                                                                                                                                                                                                                                                                                                                                                                                                                                                                                                                                                                                                                                                                                                                                                                                                                                                                                                                                                                                                                                                                                                                                                                                                                                                                                                                                                                                                                                                                                                                                                                                                                                                                                                                                                                                                                                                                                                                                                                                                                                                                                                          | 5.368   | •        | 7 1126/21 |
|                                         |        |          |        | ognation (                                                                                                                                                                                                                                                                                                                                                                                                                                                                                                                                                                                                                                                                                                                                                                                                                                                                                                                                                                                                                                                                                                                                                                                                                                                                                                                                                                                                                                                                                                                                                                                                                                                                                                                                                                                                                                                                                                                                                                                                                                                                                                                     |         |          | 11/20/01  |