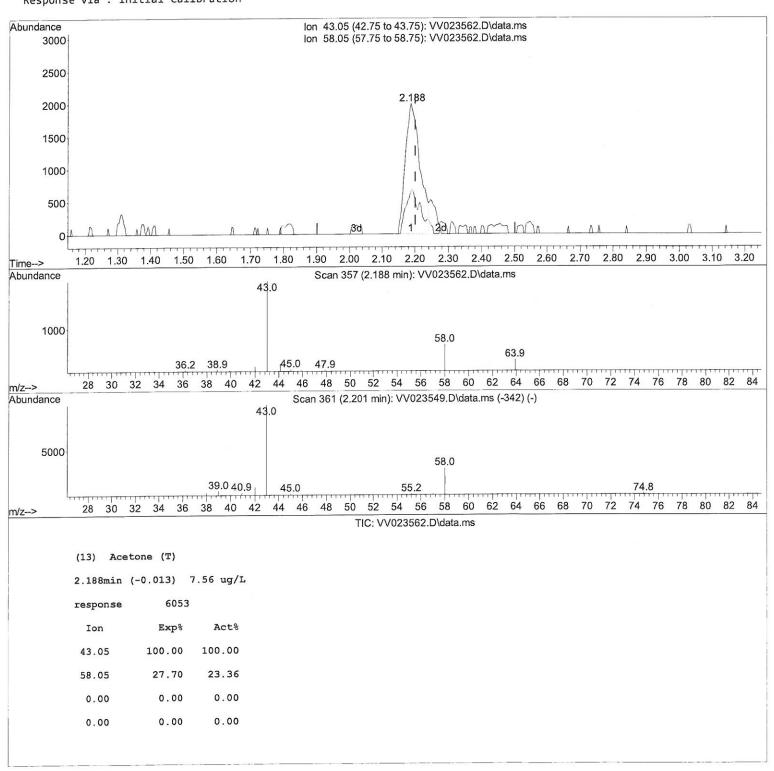

# Quantitation Report (Qedit)

Data Path : Z:\voasrv\HPCHEM1\MSVOA\_V\Data\VV111621\

Data File: W023562.D

Acq On : 17 Nov 2021 02:44

Operator : SY/MD Sample : M4627-12

Misc : 25.0mL/MSVOA\_V/WATER
ALS Vial : 43 Sample Multiplier: 1

Quant Time: Nov 17 03:42:59 2021

Quant Method : Z:\voasrv\HPCHEM1\MSVOA\_V\Method\SFAMVTR110421WMA.M

Quant Title : TRACE VOA SFAM1.0 QLast Update : Wed Nov 17 02:49:39 2021 Response via : Initial Calibration Instrument:
MSVOA\_V
ClientSampleId:
H4631