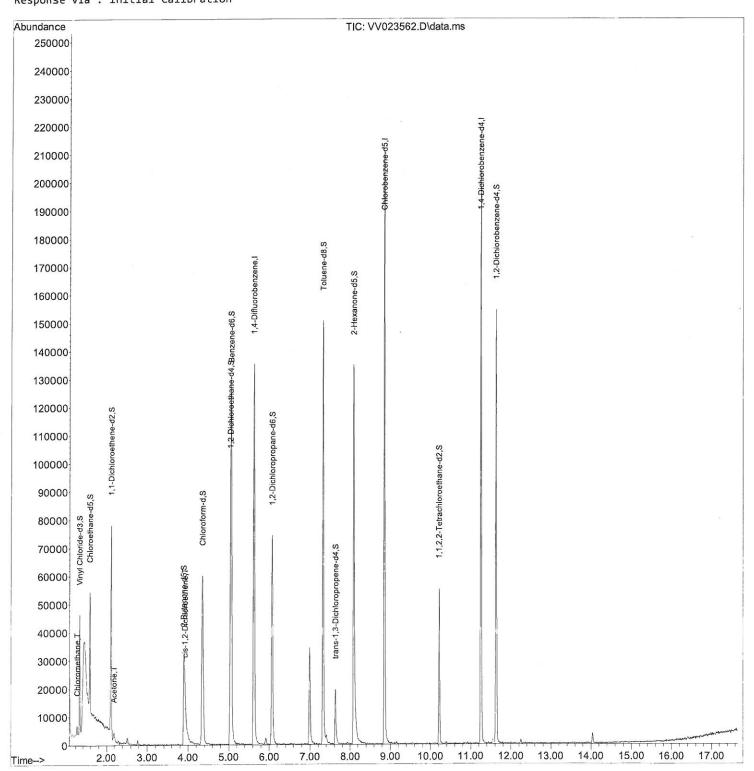

Data Path : Z:\voasrv\HPCHEM1\MSVOA\_V\Data\VV111621\

Data File : VV023562.D

Acq On : 17 Nov 2021 02:44

Operator : SY/MD Sample : M4627-12

Misc : 25.0mL/MSVOA\_V/WATER
ALS Vial : 43 Sample Multiplier: 1

Quant Time: Nov 17 03:42:59 2021

Quant Method : Z:\voasrv\HPCHEM1\MSVOA\_V\Method\SFAMVTR110421WMA.M

Quant Title : TRACE VOA SFAM1.0 QLast Update : Wed Nov 17 02:49:39 2021 Response via : Initial Calibration