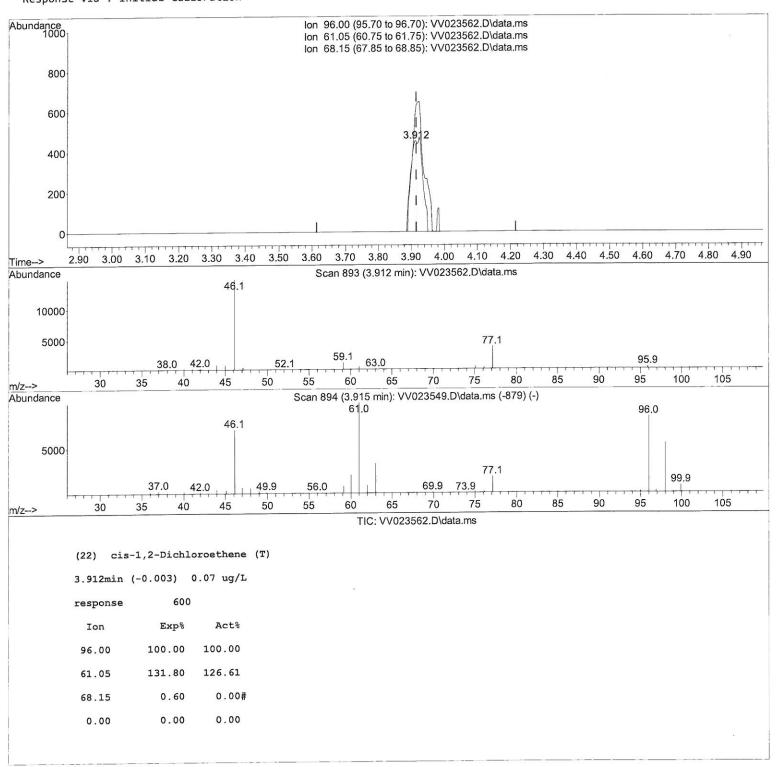

#### Quantitation Report (Qedit)

Data Path : Z:\voasrv\HPCHEM1\MSVOA\_V\Data\VV111621\

Data File: VV023562.D

Acq On : 17 Nov 2021 02:44

Operator : SY/MD Sample : M4627-12

Misc : 25.0mL/MSVOA\_V/WATER
ALS Vial : 43 Sample Multiplier: 1

Quant Time: Nov 17 03:42:59 2021

Quant Method : Z:\voasrv\HPCHEM1\MSVOA\_V\Method\SFAMVTR110421WMA.M

Quant Title : TRACE VOA SFAM1.0 QLast Update : Wed Nov 17 02:49:39 2021 Response via : Initial Calibration Instrument : MSVOA\_V ClientSampleId : H4631