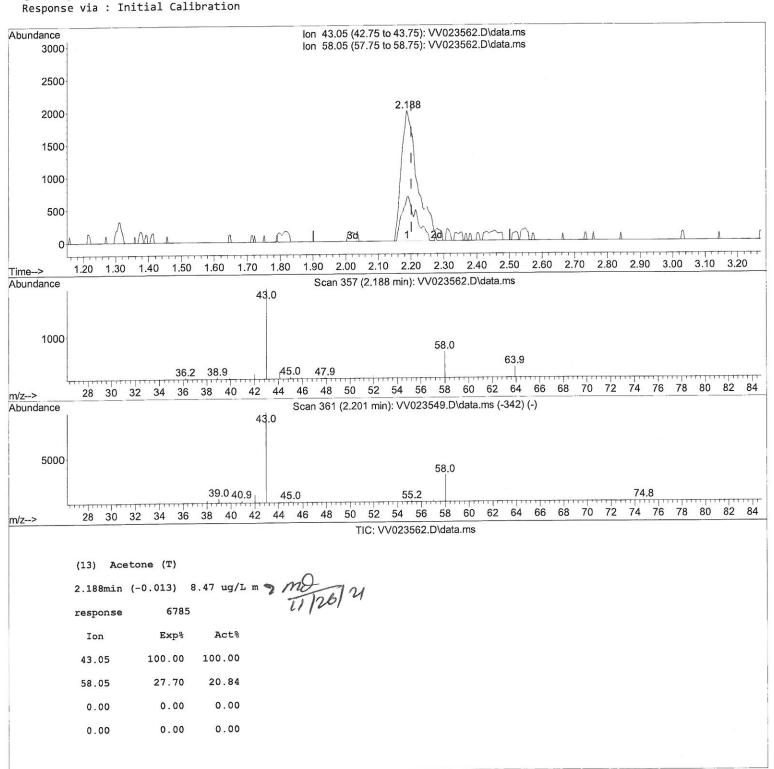

## Quantitation Report (Qedit)

Data Path : Z:\voasrv\HPCHEM1\MSVOA\_V\Data\VV111621\

Data File: VV023562.D

Acq On : 17 Nov 2021 02:44

Operator : SY/MD Sample : M4627-12

Misc : 25.0mL/MSVOA\_V/WATER
ALS Vial : 43 Sample Multiplier: 1

Quant Time: Nov 17 03:42:59 2021

Quant Method : Z:\voasrv\HPCHEM1\MSVOA\_V\Method\SFAMVTR110421WMA.M

Quant Title : TRACE VOA SFAM1.0 QLast Update : Wed Nov 17 02:49:39 2021 Response via : Initial Calibration Instrument : MSVOA\_V ClientSampleId : H4631