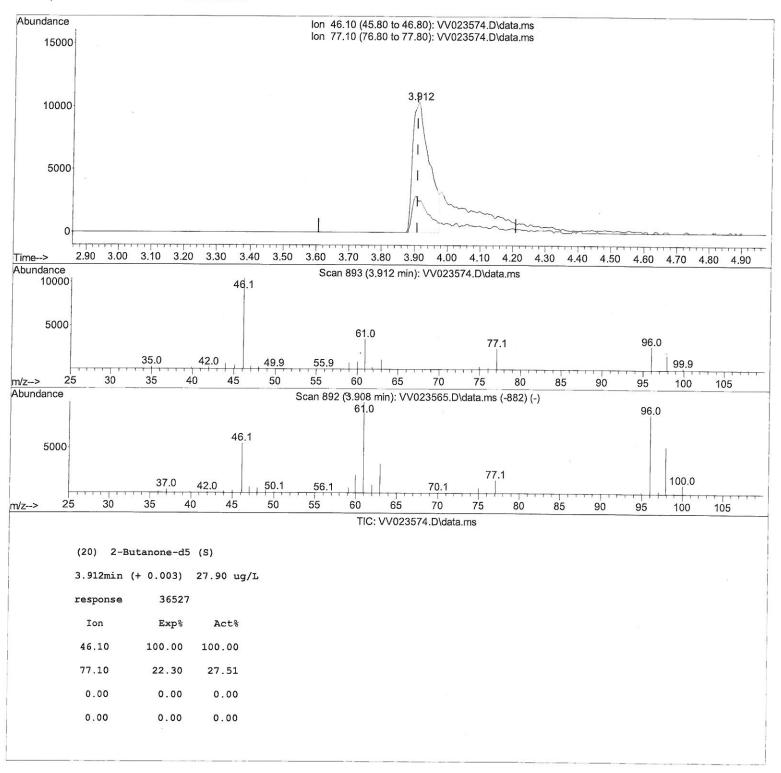

## Quantitation Report (Qedit)

Data Path : Z:\voasrv\HPCHEM1\MSVOA\_V\Data\VV111721\

Data File : VV023574.D

Acq On : 17 Nov 2021 16:59

Operator : SY/MD

Sample : M4617-05DL 10X

Misc : 25.0mL/MSVOA\_V/WATER
ALS Vial : 11 Sample Multiplier: 1

Quant Time: Nov 18 00:22:49 2021

Quant Method : Z:\voasrv\HPCHEM1\MSVOA\_V\Method\SFAMVTR110421WMA.M

Quant Title : TRACE VOA SFAM1.0 QLast Update : Thu Nov 18 00:20:29 2021 Response via : Initial Calibration Instrument : MSVOA\_V ClientSampleld : BG226DL