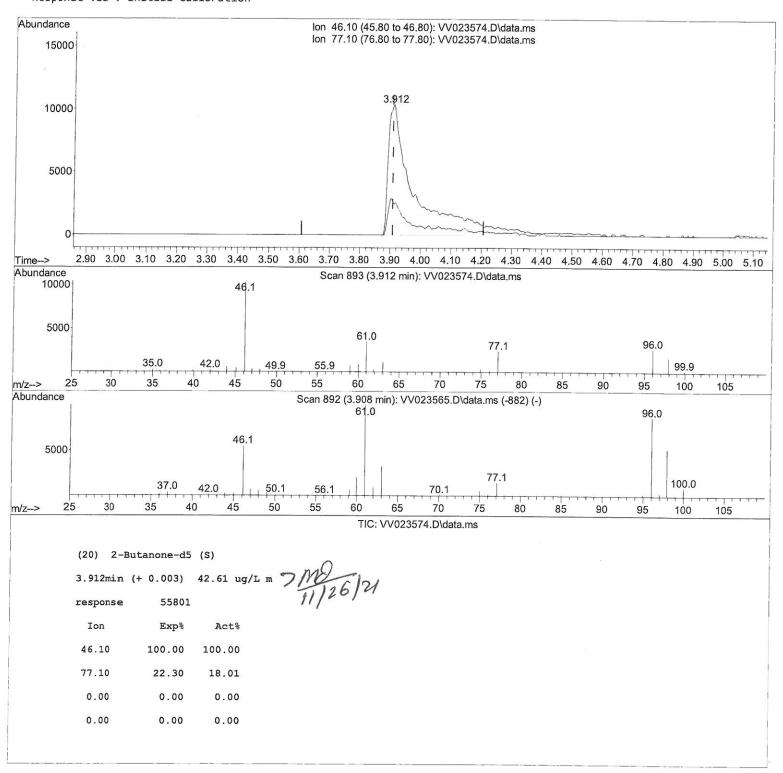

# **Manual IntegrationsAPPROVED**

Data Path : Z:\voasrv\HPCHEM1\MSVOA\_V\Data\VV111721\

Data File : VV023574.D

Acq On : 17 Nov 2021 16:59

Operator : SY/MD

Sample : M4617-05DL 10X Misc : 25.0mL/MSVOA\_V/WATER ALS Vial : 11 Sample Multiplier: 1

Quant Time: Nov 18 00:22:49 2021

Quant Method : Z:\voasrv\HPCHEM1\MSVOA\_V\Method\SFAMVTR110421WMA.M

Quant Title : TRACE VOA SFAM1.0

QLast Update : Thu Nov 18 00:20:29 2021

Response via : Initial Calibration

Instrument : MSVOA\_V ClientSampleId : BG226DL