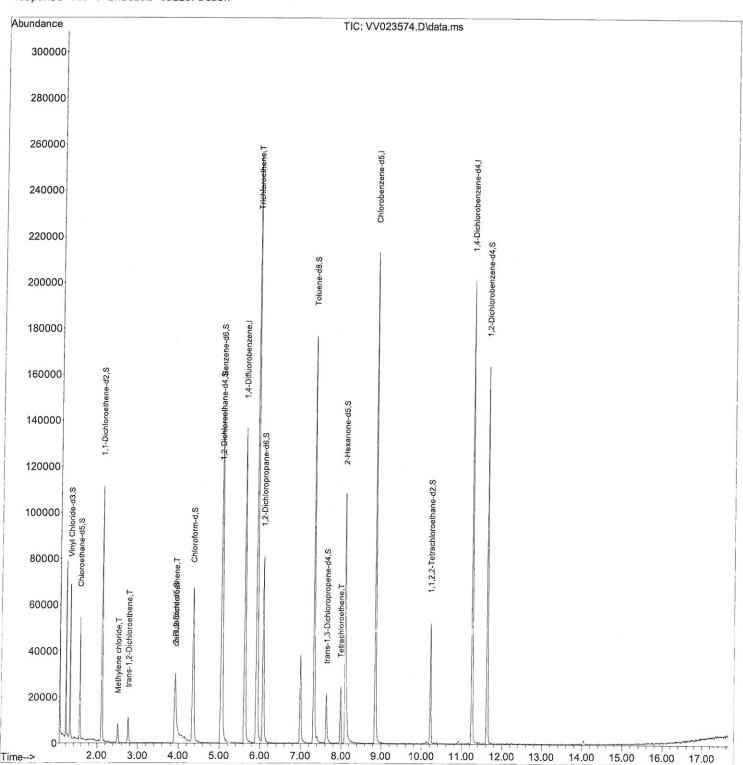

Data Path : Z:\voasrv\HPCHEM1\MSVOA\_V\Data\VV111721\

Data File : VV023574.D Acq On : 17 Nov 2021 16:59 Operator : SY/MD

Sample : M4617-05DL 10X Misc : 25.0mL/MSVOA V/WATER

Misc : 25.0mL/MSVOA\_V/WATER
ALS Vial : 11 Sample Multiplier: 1

Quant Time: Nov 18 00:22:49 2021

Quant Method : Z:\voasrv\HPCHEM1\MSVOA\_V\Method\SFAMVTR110421WMA.M

Quant Title : TRACE VOA SFAM1.0 QLast Update : Thu Nov 18 00:20:29 2021 Response via : Initial Calibration Instrument:
MSVOA\_V
ClientSampleId:
BG226DL

#### Quantitation Report (Qedit)

Data Path : Z:\voasrv\HPCHEM1\MSVOA\_V\Data\VV111721\

Data File : VV023574.D

Acq On : 17 Nov 2021 16:59

Operator : SY/MD

Sample : M4617-05DL 10X

Misc : 25.0mL/MSVOA\_V/WATER
ALS Vial : 11 Sample Multiplier: 1

Quant Time: Nov 18 00:22:49 2021

Quant Method : Z:\voasrv\HPCHEM1\MSVOA\_V\Method\SFAMVTR110421WMA.M

Quant Title : TRACE VOA SFAM1.0 QLast Update : Thu Nov 18 00:20:29 2021 Response via : Initial Calibration Instrument : MSVOA\_V ClientSampleId : BG226DL