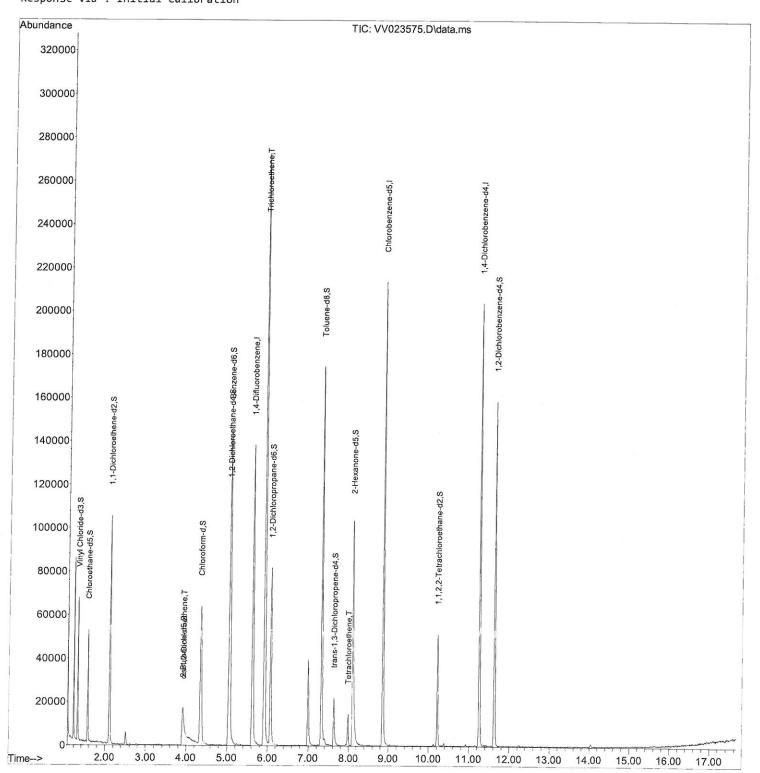

Data Path : Z:\voasrv\HPCHEM1\MSVOA\_V\Data\VV111721\

Data File : VV023575.D

Acq On : 17 Nov 2021 17:23

Operator : SY/MD

Sample : M4617-06DL 20X

Misc : 25.0mL/MSVOA\_V/WATER
ALS Vial : 12 Sample Multiplier: 1

Quant Time: Nov 18 00:23:03 2021

Quant Method : Z:\voasrv\HPCHEM1\MSVOA\_V\Method\SFAMVTR110421WMA.M

Quant Title : TRACE VOA SFAM1.0

QLast Update : Thu Nov 18 00:20:29 2021 Response via : Initial Calibration

#### Quantitation Report (Qedit)

Data Path : Z:\voasrv\HPCHEM1\MSVOA V\Data\VV111721\

Data File : VV023575.D

Acq On : 17 Nov 2021 17:23

Operator : SY/MD

Sample : M4617-06DL 20X

Misc : 25.0mL/MSVOA\_V/WATER
ALS Vial : 12 Sample Multiplier: 1

Quant Time: Nov 18 00:23:03 2021

Quant Method : Z:\voasrv\HPCHEM1\MSVOA\_V\Method\SFAMVTR110421WMA.M

Quant Title : TRACE VOA SFAM1.0 QLast Update : Thu Nov 18 00:20:29 2021 Response via : Initial Calibration Instrument : MSVOA\_V ClientSampleId : BG227DL