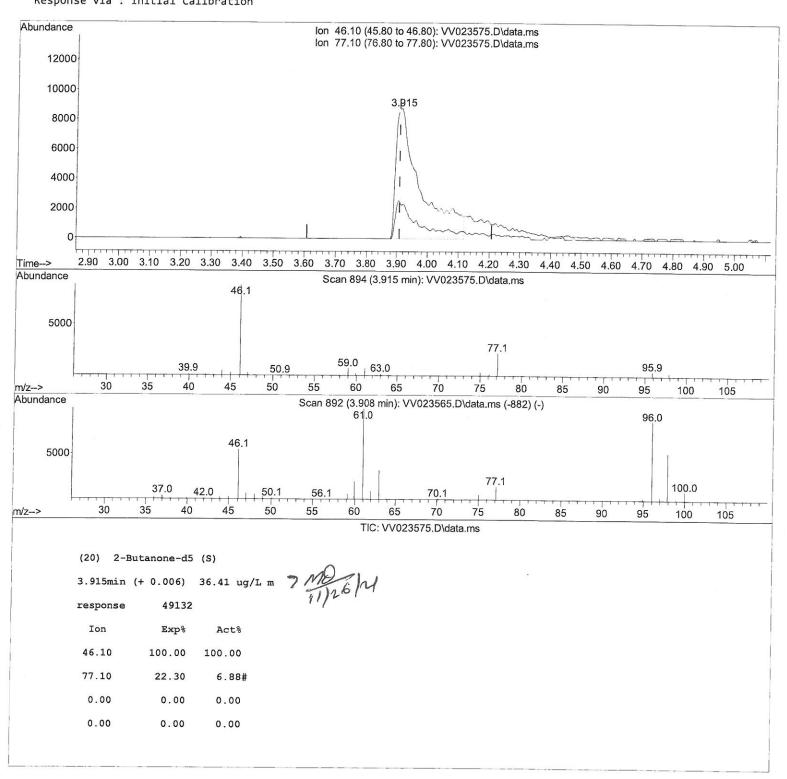

## Manual IntegrationsAPPROVED

Data Path : Z:\voasrv\HPCHEM1\MSVOA\_V\Data\VV111721\

Data File : VV023575.D

Acq On : 17 Nov 2021 17:23

Operator : SY/MD

Sample : M4617-06DL 20X

: 25.0mL/MSVOA\_V/WATER Misc ALS Vial : 12 Sample Multiplier: 1

Quant Time: Nov 18 00:23:03 2021

Quant Method : Z:\voasrv\HPCHEM1\MSVOA\_V\Method\SFAMVTR110421WMA.M

Quant Title : TRACE VOA SFAM1.0

QLast Update : Thu Nov 18 00:20:29 2021 Response via : Initial Calibration

Instrument : MSVOA\_V ClientSampleId : BG227DL