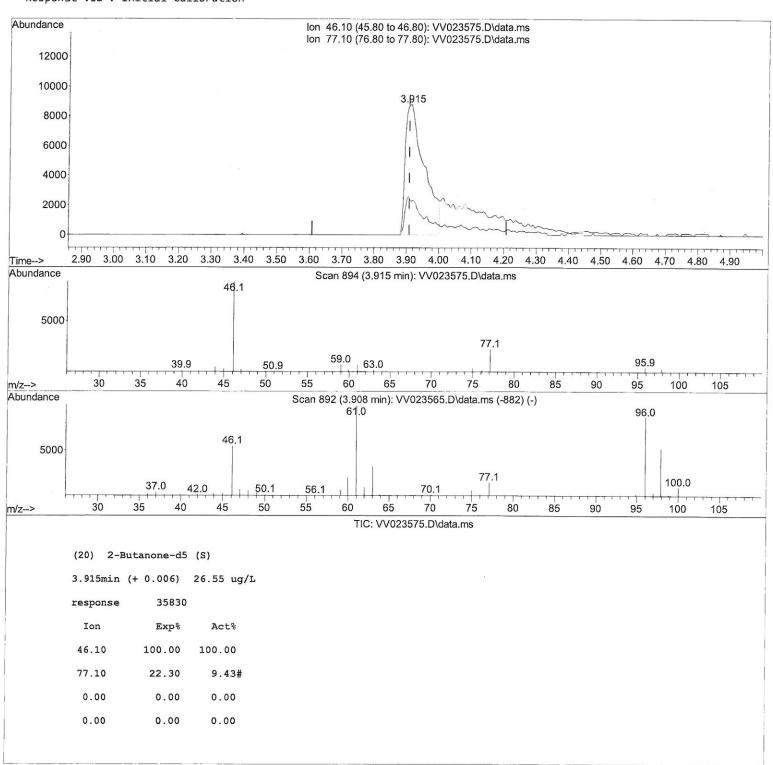

### Quantitation Report (Qedit)

Data Path : Z:\voasrv\HPCHEM1\MSVOA\_V\Data\VV111721\

Data File : VV023575.D

Acq On : 17 Nov 2021 17:23

Operator : SY/MD

Sample : M4617-06DL 20X

Misc : 25.0mL/MSVOA\_V/WATER
ALS Vial : 12 Sample Multiplier: 1

Quant Time: Nov 18 00:23:03 2021

Quant Method : Z:\voasrv\HPCHEM1\MSVOA\_V\Method\SFAMVTR110421WMA.M

Quant Title : TRACE VOA SFAM1.0 QLast Update : Thu Nov 18 00:20:29 2021 Response via : Initial Calibration Instrument : MSVOA\_V ClientSampleld : BG227DL