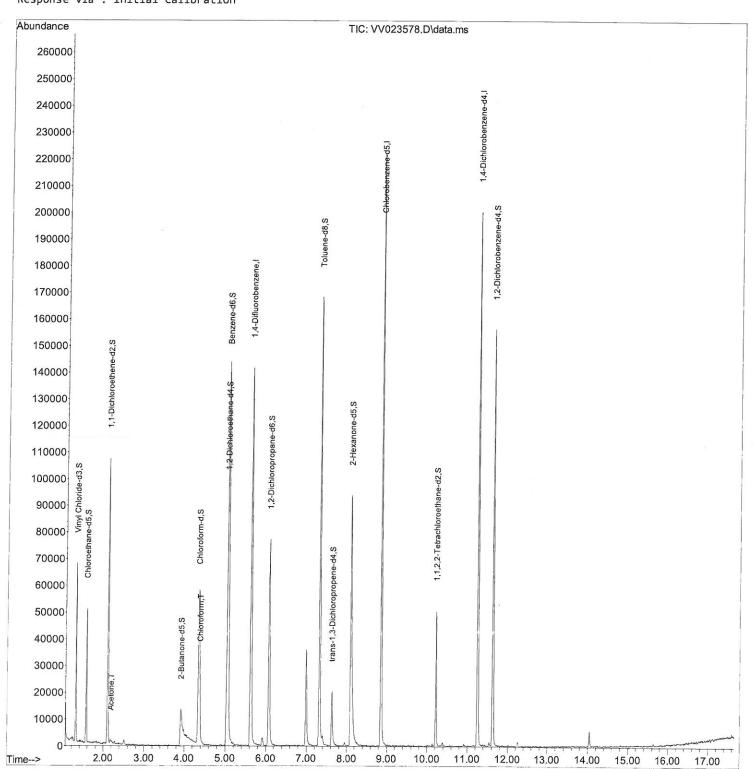

Quant Method : Z:\voasrv\HPCHEM1\MSVOA\_V\Method\SFAMVTR110421WMA.M

Quant Title : TRACE VOA SFAM1.0 QLast Update : Thu Nov 18 00:20:29 2021 Response via : Initial Calibration Instrument : MSVOA\_V ClientSampleId : H4630