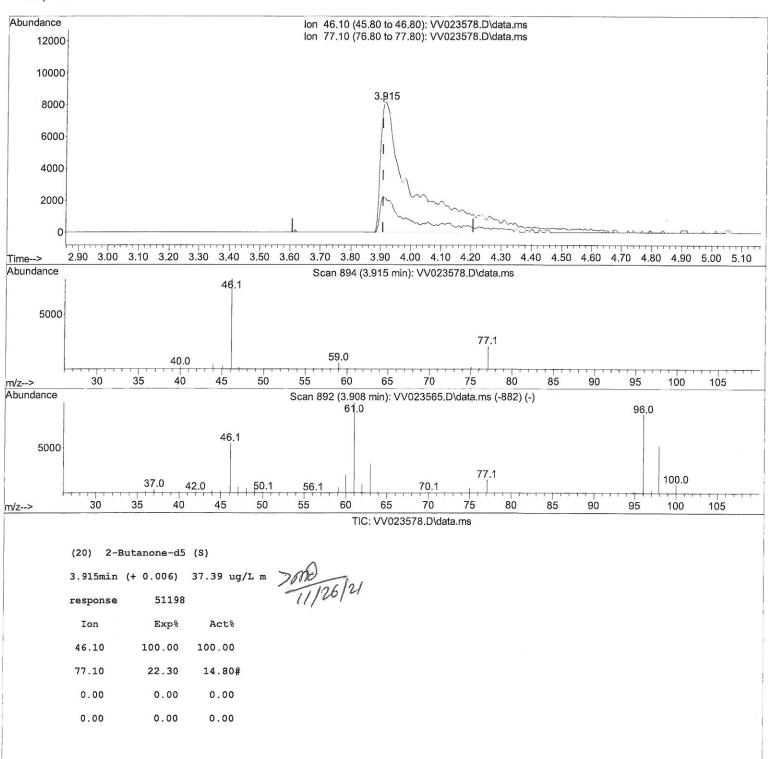

Data Path : Z:\voasrv\HPCHEM1\MSVOA\_V\Data\VV111721\

Data File : VV023578.D

Acq On : 17 Nov 2021 18:35

Operator : SY/MD Sample : M4627-01

Misc : 25.0mL/MSVOA\_V/WATER
ALS Vial : 15 Sample Multiplier: 1

Quant Time: Nov 18 00:23:40 2021

Quant Method : Z:\voasrv\HPCHEM1\MSVOA\_V\Method\SFAMVTR110421WMA.M

Quant Title : TRACE VOA SFAM1.0 QLast Update : Thu Nov 18 00:20:29 2021 Response via : Initial Calibration Instrument : MSVOA\_V ClientSampleId : H4630