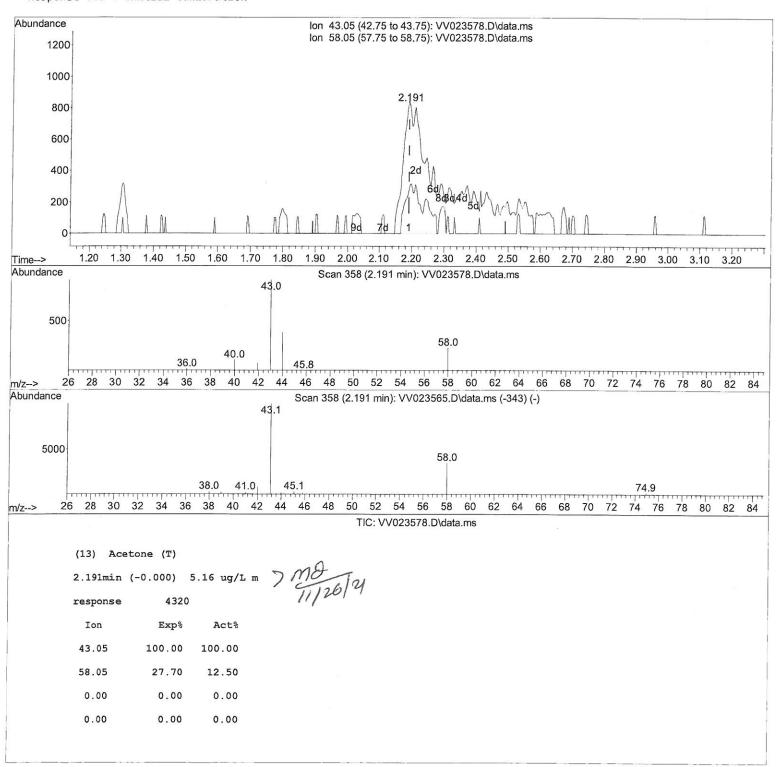

## **Manual IntegrationsAPPROVED**

Data Path : Z:\voasrv\HPCHEM1\MSVOA\_V\Data\VV111721\

Data File: VV023578.D

Acq On : 17 Nov 2021 18:35

Operator : SY/MD Sample : M4627-01

Misc : 25.0mL/MSVOA\_V/WATER
ALS Vial : 15 Sample Multiplier: 1

Quant Time: Nov 18 00:23:40 2021

Quant Method : Z:\voasrv\HPCHEM1\MSVOA\_V\Method\SFAMVTR110421WMA.M

Quant Title : TRACE VOA SFAM1.0

QLast Update : Thu Nov 18 00:20:29 2021 Response via : Initial Calibration

Instrument : MSVOA\_V ClientSampleld : H4630