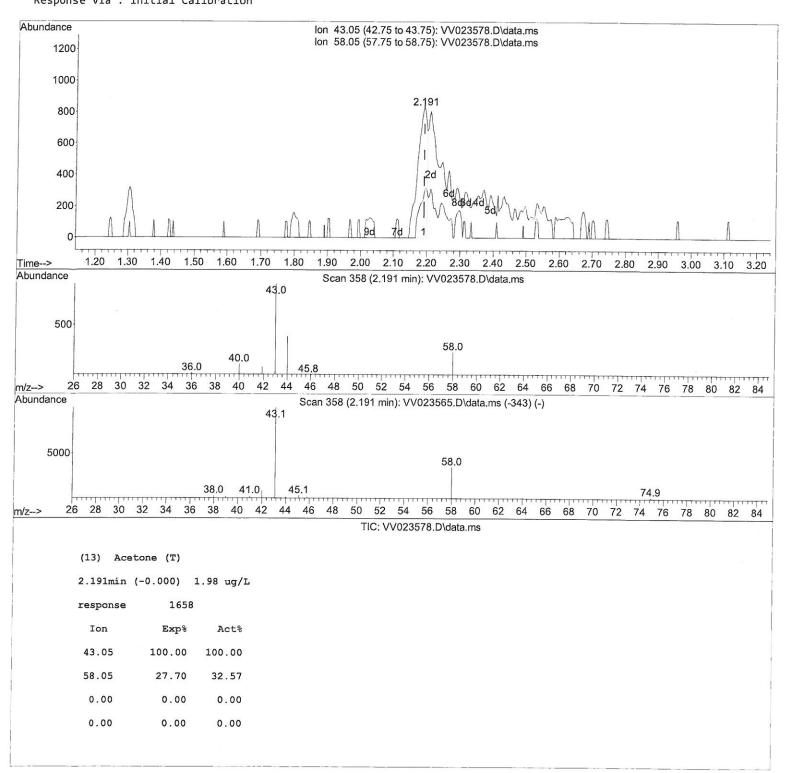

## **Manual IntegrationsAPPROVED**

Data Path : Z:\voasrv\HPCHEM1\MSVOA\_V\Data\VV111721\

Data File: VV023578.D

Acq On : 17 Nov 2021 18:35

Operator : SY/MD Sample : M4627-01

Misc : 25.0mL/MSVOA\_V/WATER
ALS Vial : 15 Sample Multiplier: 1

Quant Time: Nov 18 00:23:40 2021

 $\label{eq:Quant_Method} Quant \ \mbox{Method} : \ Z:\voasrv\HPCHEM1\MSVOA\_V\Method\SFAMVTR110421WMA.M$ 

Quant Title : TRACE VOA SFAM1.0 QLast Update : Thu Nov 18 00:20:29 2021 Response via : Initial Calibration Instrument : MSVOA\_V ClientSampleId : H4630