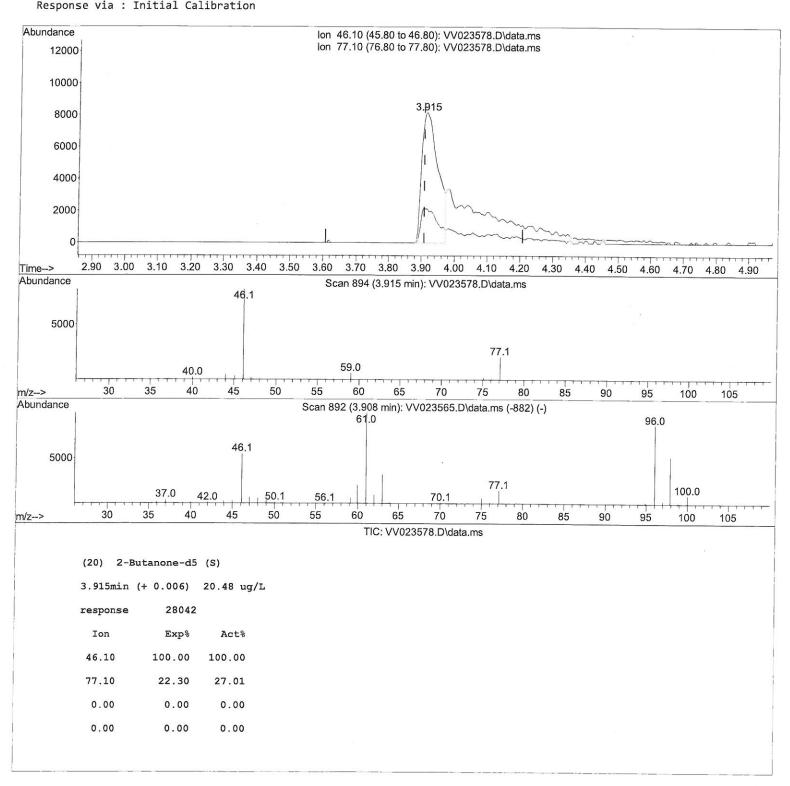

## **Manual IntegrationsAPPROVED**

Data Path : Z:\voasrv\HPCHEM1\MSVOA\_V\Data\VV111721\

Data File : VV023578.D

Acq On : 17 Nov 2021 18:35

Operator : SY/MD Sample : M4627-01

Misc : 25.0mL/MSVOA\_V/WATER
ALS Vial : 15 Sample Multiplier: 1

Quant Time: Nov 18 00:23:40 2021

Quant Method : Z:\voasrv\HPCHEM1\MSVOA\_V\Method\SFAMVTR110421WMA.M

Quant Title : TRACE VOA SFAM1.0

QLast Update\*: Thu Nov 18 00:20:29 2021

Instrument : MSVOA\_V ClientSampleld : H4630