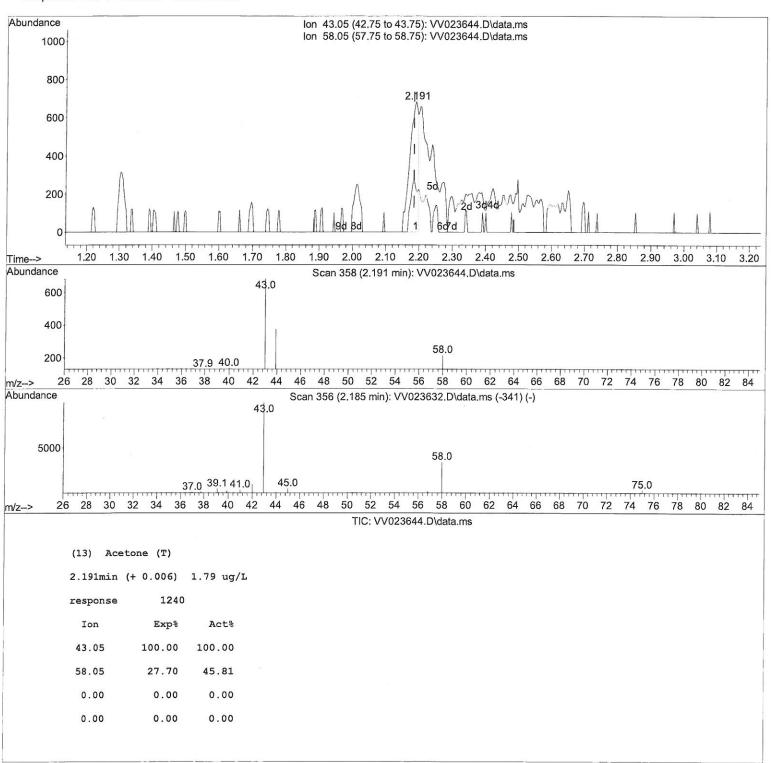

## **Manual IntegrationsAPPROVED**

Data Path : Z:\voasrv\HPCHEM1\MSVOA\_V\Data\VV111921\

Data File : VV023644.D

Acq On : 19 Nov 2021 15:28

Operator : SY/MD Sample : M4706-14

Misc : 25.0mL/MSVOA\_V/WATER
ALS Vial : 14 Sample Multiplier: 1

Quant Time: Nov 22 01:48:35 2021

Quant Method : Z:\voasrv\HPCHEM1\MSVOA\_V\Method\SFAMVTR110421WMA.M

Quant Title : TRACE VOA SFAM1.0 QLast Update : Mon Nov 22 01:44:25 2021 Response via : Initial Calibration Instrument : MSVOA\_V ClientSampleId : B0AA3