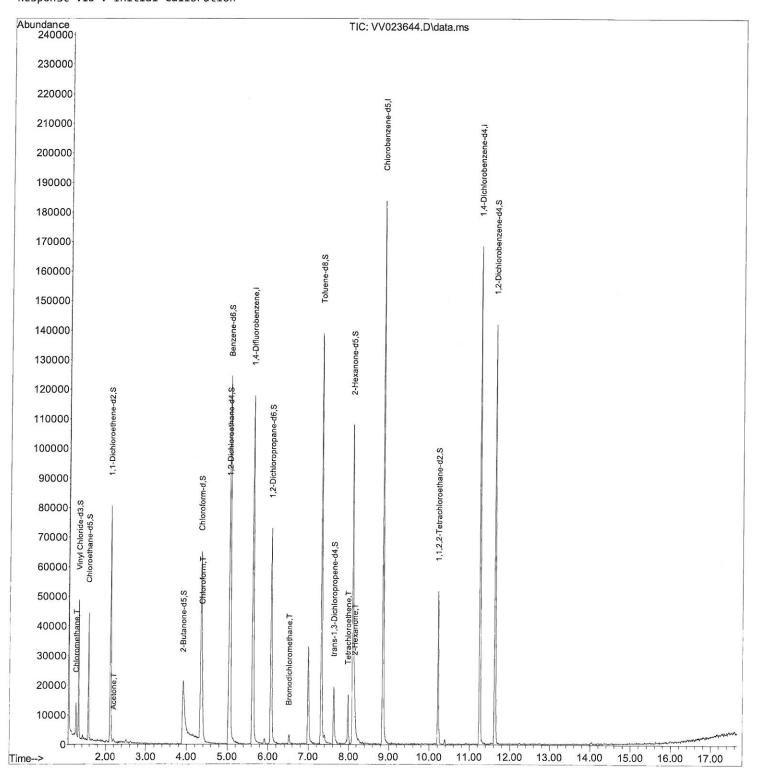

Data Path : Z:\voasrv\HPCHEM1\MSVOA\_V\Data\VV111921\

Data File : VV023644.D

Acq On : 19 Nov 2021 15:28

Operator : SY/MD Sample : M4706-14

Misc : 25.0mL/MSVOA\_V/WATER
ALS Vial : 14 Sample Multiplier: 1

Quant Time: Nov 22 01:48:35 2021

Quant Method : Z:\voasrv\HPCHEM1\MSVOA\_V\Method\SFAMVTR110421WMA.M

Quant Title : TRACE VOA SFAM1.0 QLast Update : Mon Nov 22 01:44:25 2021 Response via : Initial Calibration