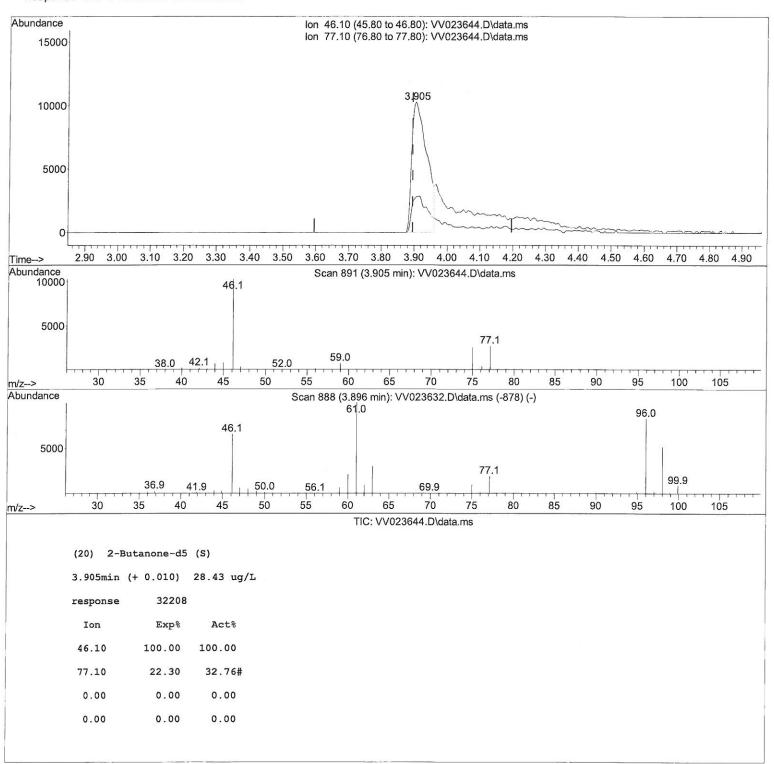

## **Manual IntegrationsAPPROVED**

Data Path : Z:\voasrv\HPCHEM1\MSVOA\_V\Data\VV111921\

Data File : VV023644.D

Acq On : 19 Nov 2021 15:28

Operator : SY/MD Sample : M4706-14

Misc : 25.0mL/MSVOA\_V/WATER
ALS Vial : 14 Sample Multiplier: 1

Quant Time: Nov 22 01:48:35 2021

Quant Method: Z:\voasrv\HPCHEM1\MSVOA\_V\Method\SFAMVTR110421WMA.M

Quant Title : TRACE VOA SFAM1.0 QLast Update : Mon Nov 22 01:44:25 2021 Response via : Initial Calibration Instrument : MSVOA\_V ClientSampleId :