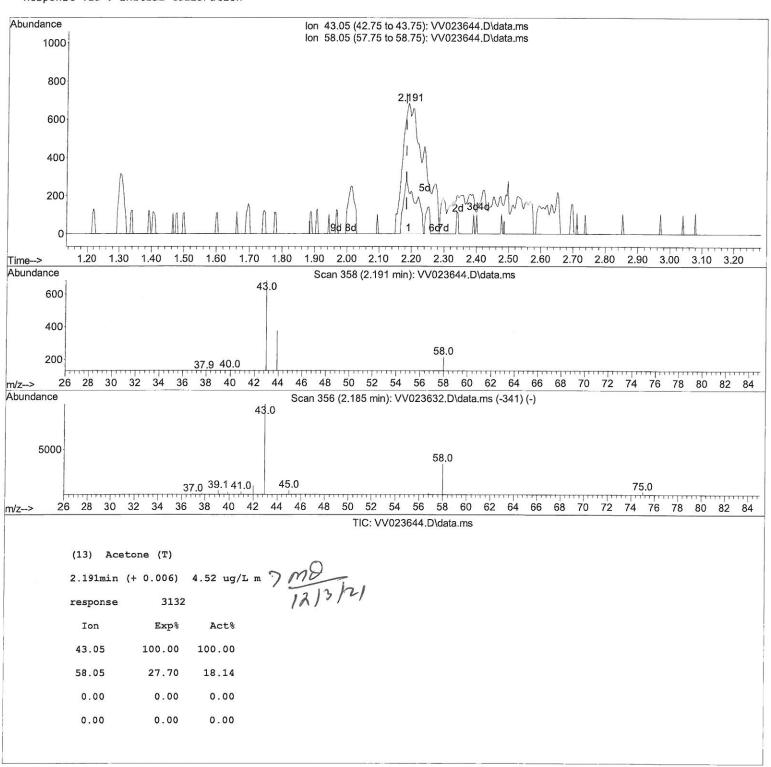

## **Manual IntegrationsAPPROVED**

Data Path : Z:\voasrv\HPCHEM1\MSVOA\_V\Data\VV111921\

Data File: VV023644.D

Acq On : 19 Nov 2021 15:28

Operator : SY/MD Sample : M4706-14

Misc : 25.0mL/MSVOA\_V/WATER
ALS Vial : 14 Sample Multiplier: 1

Quant Time: Nov 22 01:48:35 2021

Quant Method : Z:\voasrv\HPCHEM1\MSVOA\_V\Method\SFAMVTR110421WMA.M

Quant Title : TRACE VOA SFAM1.0 QLast Update : Mon Nov 22 01:44:25 2021 Response via : Initial Calibration Instrument : MSVOA\_V ClientSampleId : B0AA3