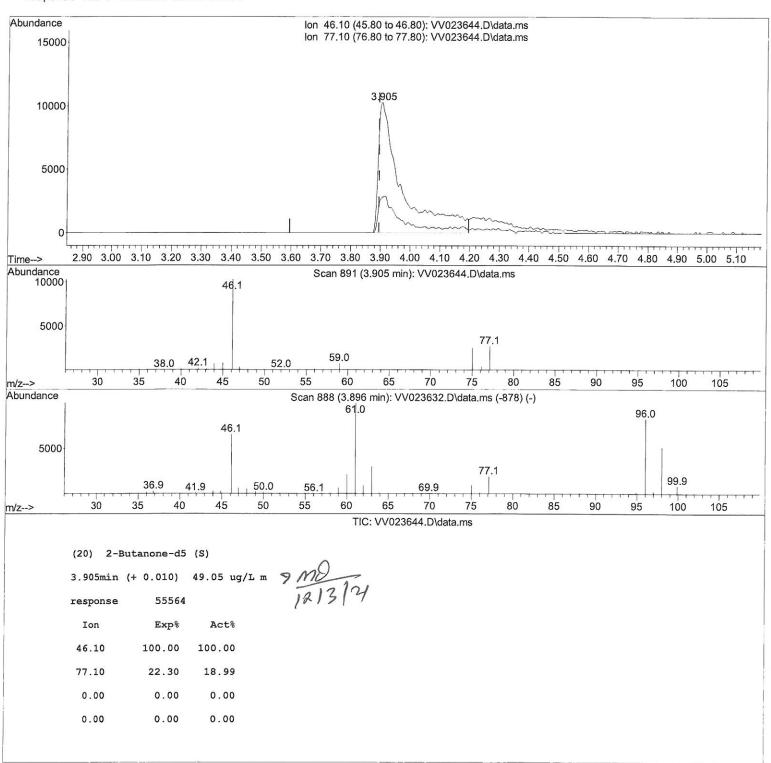

Data Path : Z:\voasrv\HPCHEM1\MSVOA\_V\Data\VV111921\

Data File : VV023644.D

Acq On : 19 Nov 2021 15:28

Operator : SY/MD Sample : M4706-14

Misc : 25.0mL/MSVOA\_V/WATER
ALS Vial : 14 Sample Multiplier: 1

Quant Time: Nov 22 01:48:35 2021

Quant Method : Z:\voasrv\HPCHEM1\MSVOA\_V\Method\SFAMVTR110421WMA.M

Quant Title : TRACE VOA SFAM1.0 QLast Update : Mon Nov 22 01:44:25 2021 Response via : Initial Calibration