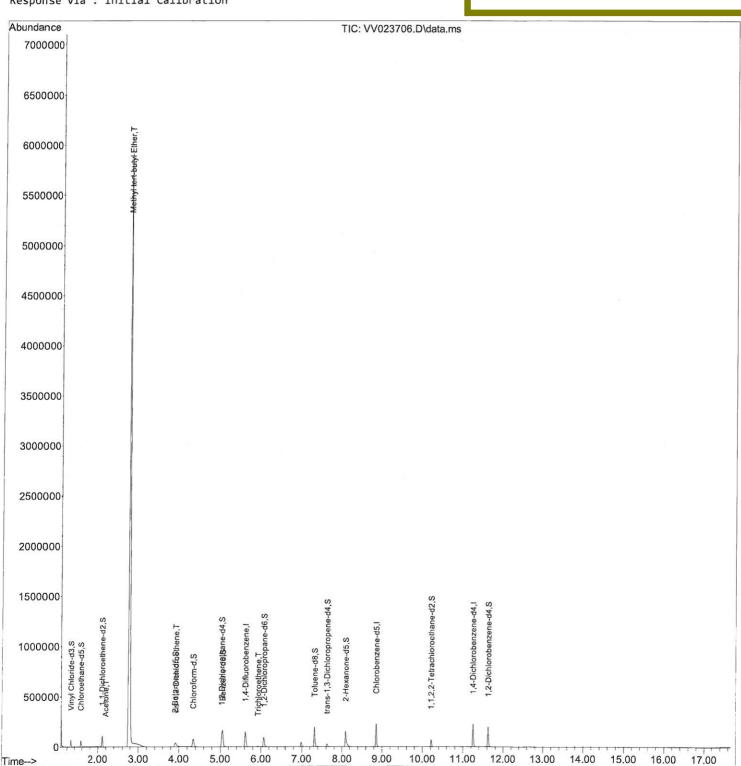

Data Path : Z:\voasrv\HPCHEM1\MSVOA\_V\Data\VV112421\

Data File: VV023706.D

Acq On : 24 Nov 2021 17:28

Operator : SY/MD Sample : M4821-08

Misc : 25.0mL/MSVOA\_V/WATER
ALS Vial : 15 Sample Multiplier: 1

Quant Time: Nov 26 01:55:17 2021

Quant Method : Z:\voasrv\HPCHEM1\MSVOA\_V\Method\SFAMVTR112321WMA.M

Quant Title : TRACE VOA SFAM1.0 QLast Update : Fri Nov 26 01:51:50 2021 Response via : Initial Calibration Instrument :
MSVOA\_V
ClientSampleId :

### **Manual IntegrationsAPPROVED**

Reviewed By :John Carlone 11/26/2021 Supervised By :Mahesh Dadoda 11/26/2021