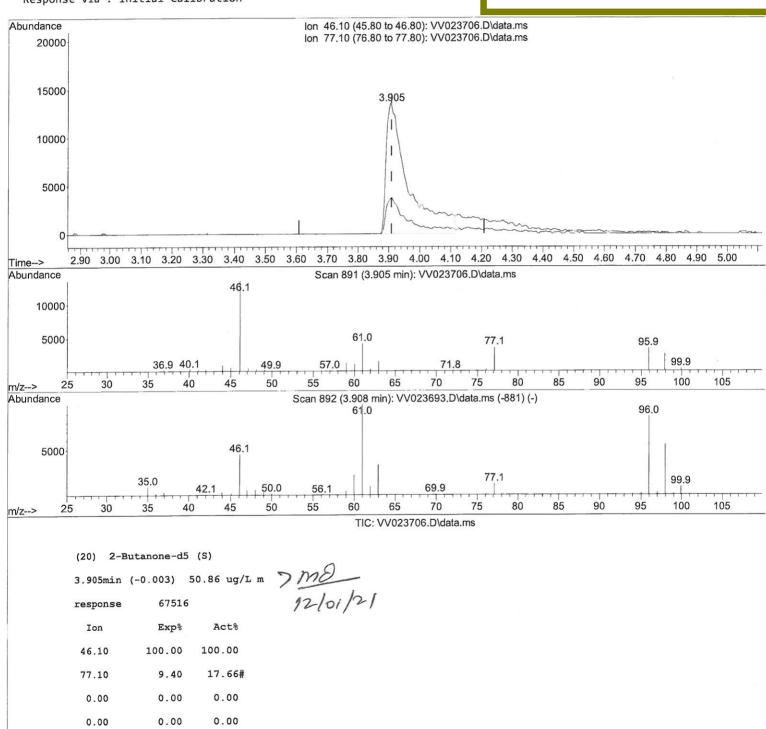

## Quantitation Report (Qedit)

Data Path : Z:\voasrv\HPCHEM1\MSVOA V\Data\VV112421\

Data File: VV023706.D

Acq On : 24 Nov 2021 17:28

Operator : SY/MD Sample : M4821-08

Misc : 25.0mL/MSVOA\_V/WATER
ALS Vial : 15 Sample Multiplier: 1

Quant Time: Nov 26 01:55:17 2021

Quant Method : Z:\voasrv\HPCHEM1\MSVOA\_V\Method\SFAMVTR112321WMA.M

Quant Title : TRACE VOA SFAM1.0 QLast Update : Fri Nov 26 01:51:50 2021 Response via : Initial Calibration Instrument : MSVOA\_V ClientSampleId :

### **Manual IntegrationsAPPROVED**

Reviewed By :John Carlone 11/26/2021 Supervised By :Mahesh Dadoda 11/26/2021

Data Path : Z:\voasrv\HPCHEM1\MSVOA\_V\Data\VV112421\

Data File: VV023706.D

: 24 Nov 2021 17:28 Acq On