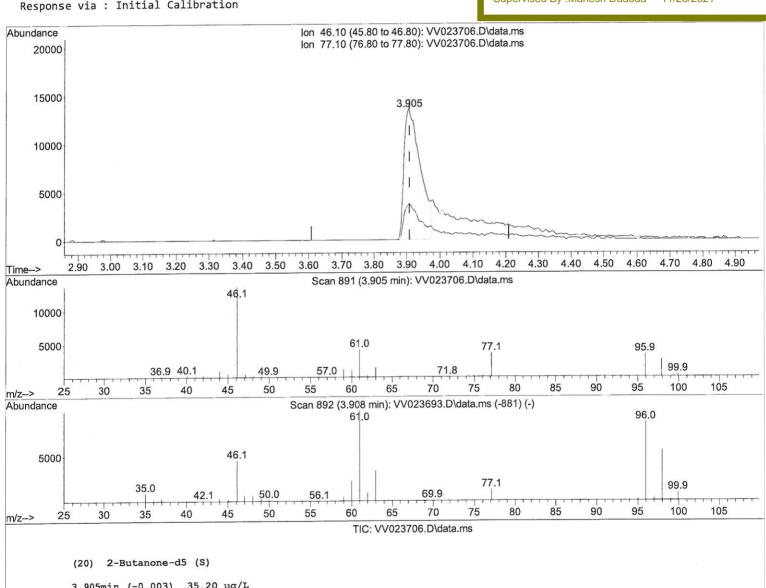

# Quantitation Report (Qedit)

Data Path : Z:\voasrv\HPCHEM1\MSVOA\_V\Data\VV112421\

Data File: VV023706.D

: 24 Nov 2021 17:28 Acq On

Operator : SY/MD : M4821-08 Sample

: 25.0mL/MSVOA\_V/WATER Misc ALS Vial : 15 Sample Multiplier: 1

Quant Time: Nov 26 01:55:17 2021

Quant Method : Z:\voasrv\HPCHEM1\MSVOA\_v\Method\SFAMVTR112321WMA.M

Quant Title : TRACE VOA SFAM1.0 QLast Update : Fri Nov 26 01:51:50 2021 Response via: Initial Calibration

Instrument: MSVOA\_V ClientSampleId:

### **Manual IntegrationsAPPROVED**

Reviewed By :John Carlone 11/26/2021 Supervised By :Mahesh Dadoda 11/26/2021

3.905min (-0.003) 35.20 ug/L

| response | 46728  |        |
|----------|--------|--------|
| Ion      | Exp%   | Act%   |
| 46.10    | 100.00 | 100.00 |
| 77.10    | 9.40   | 25.52# |
| 0.00     | 0.00   | 0.00   |
| 0.00     | 0.00   | 0.00   |
|          |        |        |