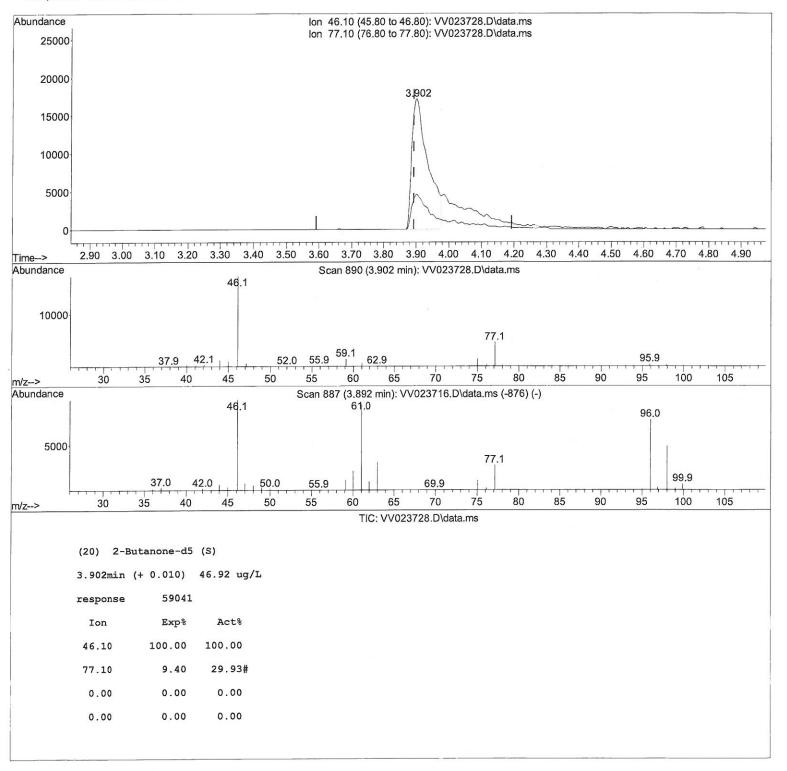

Quant Time: Nov 27 03:54:26 2021

Quant Method : Z:\voasrv\HPCHEM1\MSVOA\_V\Method\SFAMVTR112321WMA.M

Quant Title : TRACE VOA SFAM1.0

QLast Update : Sat Nov 27 03:48:32 2021 Response via : Initial Calibration Instrument : MSVOA\_V ClientSampleld : H4655DL