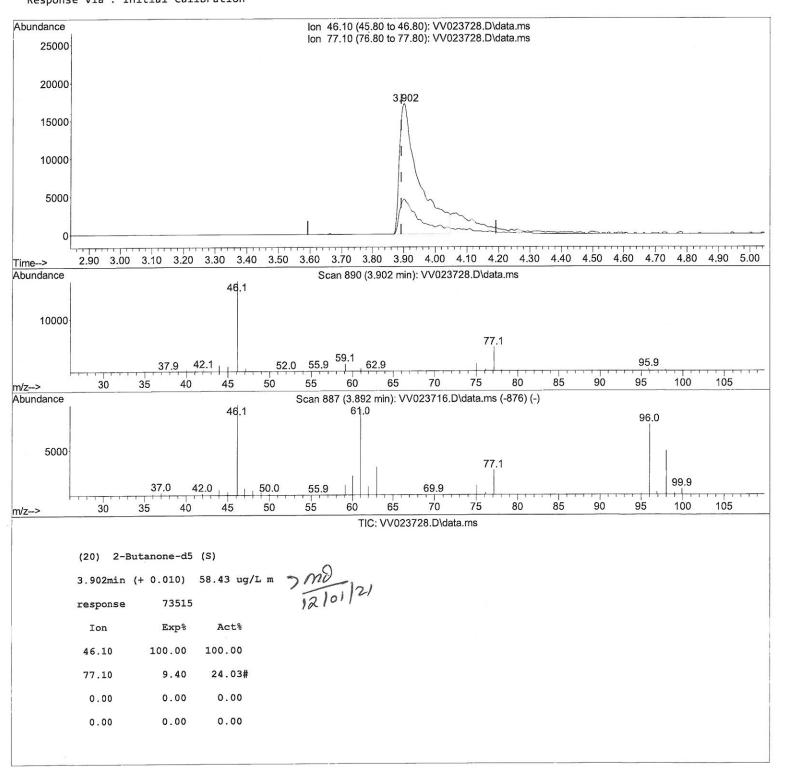

# Manual IntegrationsAPPROVED

Data Path : Z:\voasrv\HPCHEM1\MSVOA\_V\Data\VV112621\

Data File : VV023728.D

Acq On : 26 Nov 2021 16:10

Operator : SY/MD
Sample : M4821-06DL 4X
Misc : 25.0mL/MSVOA\_V/WATER ALS Vial : 14 Sample Multiplier: 1