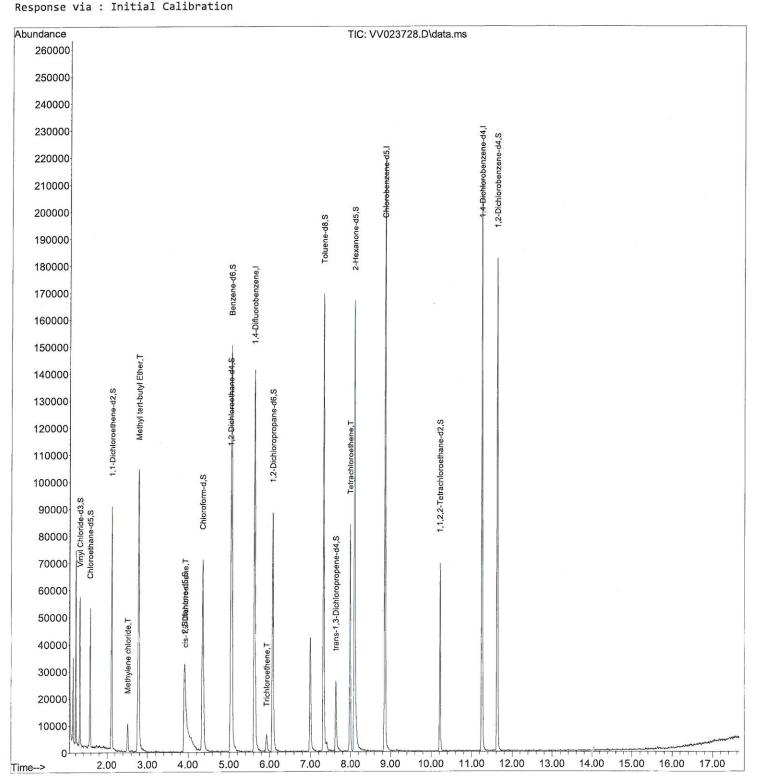

Quant Time: Nov 27 03:54:26 2021

Quant Method : Z:\voasrv\HPCHEM1\MSVOA\_V\Method\SFAMVTR112321WMA.M

Quant Title : TRACE VOA SFAM1.0 QLast Update : Sat Nov 27 03:48:32 2021 Response via : Initial Calibration Instrument : MSVOA\_V ClientSampleId : H4655DL

Quant Time: Nov 27 03:54:26 2021

Quant Method : Z:\voasrv\HPCHEM1\MSVOA\_V\Method\SFAMVTR112321WMA.M

Quant Title : TRACE VOA SFAM1.0 QLast Update : Sat Nov 27 03:48:32 2021 Response via : Initial Calibration