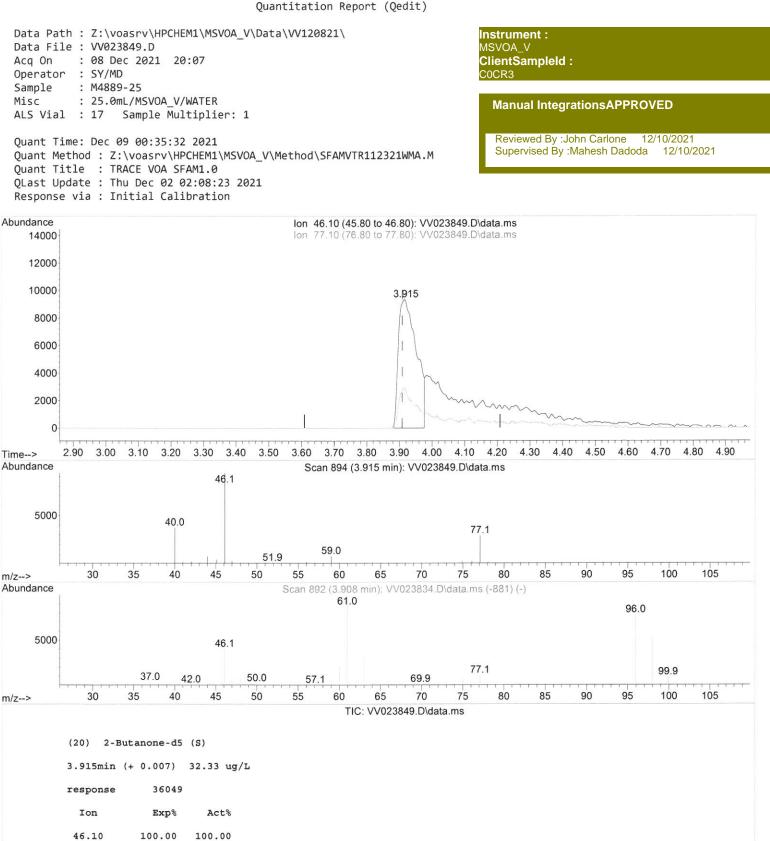

| Quart     Time:     Dec 09 09:35:32 2021     Periened By :John Caffone 12/10/2021       Quart     Title :     Titles: Table :     Title : <th>Data Path<br/>Data File<br/>Acq On<br/>Operator<br/>Sample<br/>Misc<br/>ALS Vial</th> <th>: VV0:<br/>: 08 I<br/>: SY/I<br/>: M488<br/>: 25.0</th> <th>23849.D<br/>Dec 2021<br/>MD<br/>89-25<br/>ƏmL/MSVOA<u></u></th> <th>20:07</th> <th></th> <th></th> <th>\VV126</th> <th>9821\</th> <th></th> <th></th> <th></th> <th></th> <th>M<br/>C</th> <th>nstrument :<br/>ISVOA_V<br/>StientSampleId :<br/>0CR3<br/>Manual IntegrationsAPPROVED</th>                                                                                                                                                                                                                                                                                                                                                                                                                                                                                                                                                                                                                                                                                                                                                                                                                                                                                                                                                                                                                                                                                                                                                                            | Data Path<br>Data File<br>Acq On<br>Operator<br>Sample<br>Misc<br>ALS Vial | : VV0:<br>: 08 I<br>: SY/I<br>: M488<br>: 25.0     | 23849.D<br>Dec 2021<br>MD<br>89-25<br>ƏmL/MSVOA <u></u> | 20:07                                                                                                                                                                                                                                                                                                                                                                                                                                                                                                                                                                                                                                                                                                                                                                                                                                                                                                                                                                                                                                                                                                                                                                                                                                                                                                                                                                                                                                                                                                                                                                                                                                                                                                                                                                                                                                                                                                                                                                                                                                                                                                                          |          |           | \VV126 | 9821\          |         |          |         |          | M<br>C                 | nstrument :<br>ISVOA_V<br>StientSampleId :<br>0CR3<br>Manual IntegrationsAPPROVED |
|--------------------------------------------------------------------------------------------------------------------------------------------------------------------------------------------------------------------------------------------------------------------------------------------------------------------------------------------------------------------------------------------------------------------------------------------------------------------------------------------------------------------------------------------------------------------------------------------------------------------------------------------------------------------------------------------------------------------------------------------------------------------------------------------------------------------------------------------------------------------------------------------------------------------------------------------------------------------------------------------------------------------------------------------------------------------------------------------------------------------------------------------------------------------------------------------------------------------------------------------------------------------------------------------------------------------------------------------------------------------------------------------------------------------------------------------------------------------------------------------------------------------------------------------------------------------------------------------------------------------------------------------------------------------------------------------------------------------------------------------------------------------------------------------------------------------------------------------------------------------------------------------------------------------------------------------------------------------------------------------------------------------------------------------------------------------------------------------------------------------------------------------------------------------------------------------------------------------------------------------------------------------------------------------------------------------------------------------------------------------------------------------------------------------------------------------------------------------------------------------------------------------------------------------------------------------------------------------------------------------------------------------------------------|----------------------------------------------------------------------------|----------------------------------------------------|---------------------------------------------------------|--------------------------------------------------------------------------------------------------------------------------------------------------------------------------------------------------------------------------------------------------------------------------------------------------------------------------------------------------------------------------------------------------------------------------------------------------------------------------------------------------------------------------------------------------------------------------------------------------------------------------------------------------------------------------------------------------------------------------------------------------------------------------------------------------------------------------------------------------------------------------------------------------------------------------------------------------------------------------------------------------------------------------------------------------------------------------------------------------------------------------------------------------------------------------------------------------------------------------------------------------------------------------------------------------------------------------------------------------------------------------------------------------------------------------------------------------------------------------------------------------------------------------------------------------------------------------------------------------------------------------------------------------------------------------------------------------------------------------------------------------------------------------------------------------------------------------------------------------------------------------------------------------------------------------------------------------------------------------------------------------------------------------------------------------------------------------------------------------------------------------------|----------|-----------|--------|----------------|---------|----------|---------|----------|------------------------|-----------------------------------------------------------------------------------|
| 240000<br>220000<br>200000<br>200000<br>100000<br>100000<br>100000<br>100000<br>100000<br>100000<br>100000<br>100000<br>100000<br>100000<br>100000<br>100000<br>100000<br>100000<br>100000<br>100000<br>100000<br>100000<br>100000<br>100000<br>100000<br>100000<br>100000<br>100000<br>100000<br>100000<br>100000<br>100000<br>100000<br>100000<br>100000<br>100000<br>100000<br>100000<br>100000<br>100000<br>100000<br>100000<br>100000<br>100000<br>100000<br>100000<br>100000<br>100000<br>100000<br>100000<br>100000<br>100000<br>100000<br>100000<br>100000<br>100000<br>100000<br>100000<br>100000<br>100000<br>100000<br>100000<br>100000<br>100000<br>100000<br>100000<br>100000<br>100000<br>100000<br>100000<br>100000<br>100000<br>100000<br>100000<br>100000<br>100000<br>100000<br>100000<br>100000<br>100000<br>100000<br>100000<br>100000<br>100000<br>100000<br>100000<br>100000<br>100000<br>100000<br>100000<br>100000<br>100000<br>100000<br>100000<br>100000<br>100000<br>100000<br>100000<br>100000<br>100000<br>100000<br>100000<br>100000<br>100000<br>100000<br>100000<br>100000<br>100000<br>100000<br>100000<br>100000<br>100000<br>100000<br>100000<br>100000<br>100000<br>100000<br>100000<br>100000<br>100000<br>100000<br>100000<br>100000<br>100000<br>100000<br>100000<br>100000<br>100000<br>100000<br>100000<br>100000<br>100000<br>100000<br>100000<br>100000<br>100000<br>100000<br>100000<br>100000<br>100000<br>100000<br>100000<br>100000<br>100000<br>100000<br>100000<br>100000<br>100000<br>100000<br>100000<br>100000<br>100000<br>100000<br>100000<br>100000<br>100000<br>100000<br>100000<br>100000<br>100000<br>100000<br>100000<br>100000<br>100000<br>100000<br>100000<br>100000<br>100000<br>100000<br>100000<br>100000<br>100000<br>100000<br>100000<br>100000<br>100000<br>100000<br>100000<br>100000<br>100000<br>100000<br>100000<br>100000<br>100000<br>100000<br>100000<br>100000<br>100000<br>100000<br>100000<br>100000<br>100000<br>100000<br>100000<br>100000<br>100000<br>100000<br>100000<br>100000<br>100000<br>100000<br>100000<br>100000<br>100000<br>100000<br>100000<br>100000<br>100000<br>100000<br>100000<br>100000<br>100000<br>100000<br>100000<br>100000<br>100000<br>100000<br>100000<br>100000<br>100000<br>100000<br>100000<br>100000<br>100000<br>100000<br>100000<br>100000<br>100000<br>100000<br>100000<br>100000<br>100000<br>100000<br>100000<br>100000<br>100000<br>100000<br>100000<br>100000<br>100000<br>100000<br>100000<br>100000<br>100000<br>100000<br>100000<br>100000<br>100000<br>100000<br>100000<br>100000<br>100000<br>100000<br>100000<br>100000<br>100000 | Quant Met<br>Quant Tit<br>QLast Upd                                        | hod : 2<br>le : <sup>-</sup><br>ate : <sup>-</sup> | Z:\voasrv<br>FRACE VOA<br>Fhu Dec 02                    | \HPCHEM1<br>SFAM1.0<br>2 02:08:2                                                                                                                                                                                                                                                                                                                                                                                                                                                                                                                                                                                                                                                                                                                                                                                                                                                                                                                                                                                                                                                                                                                                                                                                                                                                                                                                                                                                                                                                                                                                                                                                                                                                                                                                                                                                                                                                                                                                                                                                                                                                                               | 23 20    |           | ethod\ | SFAMV          | /TR112  | 321      | WMA . I | м        |                        | Reviewed By :John Carlone 12/10/2021<br>Supervised By :Mahesh Dadoda 12/10/2021   |
| 240000<br>220000<br>200000<br>200000<br>100000<br>100000<br>100000<br>100000<br>100000<br>100000<br>100000<br>100000<br>100000<br>100000<br>100000<br>100000<br>100000<br>100000<br>100000<br>100000<br>100000<br>100000<br>100000<br>100000<br>100000<br>100000<br>100000<br>100000<br>100000<br>100000<br>100000<br>100000<br>100000<br>100000<br>100000<br>100000<br>100000<br>100000<br>100000<br>100000<br>100000<br>100000<br>100000<br>100000<br>100000<br>100000<br>100000<br>100000<br>100000<br>100000<br>100000<br>100000<br>100000<br>100000<br>100000<br>100000<br>100000<br>100000<br>100000<br>100000<br>100000<br>100000<br>100000<br>100000<br>100000<br>100000<br>100000<br>100000<br>100000<br>100000<br>100000<br>100000<br>100000<br>100000<br>100000<br>100000<br>100000<br>100000<br>100000<br>100000<br>100000<br>100000<br>100000<br>100000<br>100000<br>100000<br>100000<br>100000<br>100000<br>100000<br>100000<br>100000<br>100000<br>100000<br>100000<br>100000<br>100000<br>100000<br>100000<br>100000<br>100000<br>100000<br>100000<br>100000<br>100000<br>100000<br>100000<br>100000<br>100000<br>100000<br>100000<br>100000<br>100000<br>100000<br>100000<br>100000<br>100000<br>100000<br>100000<br>100000<br>100000<br>100000<br>100000<br>100000<br>100000<br>100000<br>100000<br>100000<br>100000<br>100000<br>100000<br>100000<br>100000<br>100000<br>100000<br>100000<br>100000<br>100000<br>100000<br>100000<br>100000<br>100000<br>100000<br>100000<br>100000<br>100000<br>100000<br>100000<br>100000<br>100000<br>100000<br>100000<br>100000<br>100000<br>100000<br>100000<br>100000<br>100000<br>100000<br>100000<br>100000<br>100000<br>100000<br>100000<br>100000<br>100000<br>100000<br>100000<br>100000<br>100000<br>100000<br>100000<br>100000<br>100000<br>100000<br>100000<br>100000<br>100000<br>100000<br>100000<br>100000<br>100000<br>100000<br>100000<br>100000<br>100000<br>100000<br>100000<br>100000<br>100000<br>100000<br>100000<br>100000<br>100000<br>100000<br>100000<br>100000<br>100000<br>100000<br>100000<br>100000<br>100000<br>100000<br>100000<br>100000<br>100000<br>100000<br>100000<br>100000<br>100000<br>100000<br>100000<br>100000<br>100000<br>100000<br>100000<br>100000<br>100000<br>100000<br>100000<br>100000<br>100000<br>100000<br>100000<br>100000<br>100000<br>100000<br>100000<br>100000<br>100000<br>100000<br>100000<br>100000<br>100000<br>100000<br>100000<br>100000<br>100000<br>100000<br>100000<br>100000<br>100000<br>100000<br>100000<br>100000<br>100000<br>100000<br>100000<br>100000<br>100000<br>100000<br>100000<br>100000<br>100000<br>100000<br>100000 | Abundance<br>250000                                                        |                                                    |                                                         |                                                                                                                                                                                                                                                                                                                                                                                                                                                                                                                                                                                                                                                                                                                                                                                                                                                                                                                                                                                                                                                                                                                                                                                                                                                                                                                                                                                                                                                                                                                                                                                                                                                                                                                                                                                                                                                                                                                                                                                                                                                                                                                                |          |           |        | Т              | TIC: VV | 0238     | 49.D\   | data.m   | ıs                     |                                                                                   |
| 00000000000000000000000000000000000000                                                                                                                                                                                                                                                                                                                                                                                                                                                                                                                                                                                                                                                                                                                                                                                                                                                                                                                                                                                                                                                                                                                                                                                                                                                                                                                                                                                                                                                                                                                                                                                                                                                                                                                                                                                                                                                                                                                                                                                                                                                                                                                                                                                                                                                                                                                                                                                                                                                                                                                                                                                                                       |                                                                            |                                                    |                                                         |                                                                                                                                                                                                                                                                                                                                                                                                                                                                                                                                                                                                                                                                                                                                                                                                                                                                                                                                                                                                                                                                                                                                                                                                                                                                                                                                                                                                                                                                                                                                                                                                                                                                                                                                                                                                                                                                                                                                                                                                                                                                                                                                |          |           |        |                |         |          |         |          |                        | ۵.                                                                                |
| 00000000000000000000000000000000000000                                                                                                                                                                                                                                                                                                                                                                                                                                                                                                                                                                                                                                                                                                                                                                                                                                                                                                                                                                                                                                                                                                                                                                                                                                                                                                                                                                                                                                                                                                                                                                                                                                                                                                                                                                                                                                                                                                                                                                                                                                                                                                                                                                                                                                                                                                                                                                                                                                                                                                                                                                                                                       | 230000                                                                     |                                                    |                                                         |                                                                                                                                                                                                                                                                                                                                                                                                                                                                                                                                                                                                                                                                                                                                                                                                                                                                                                                                                                                                                                                                                                                                                                                                                                                                                                                                                                                                                                                                                                                                                                                                                                                                                                                                                                                                                                                                                                                                                                                                                                                                                                                                |          |           |        |                |         | 20       |         |          |                        | nzene-d4                                                                          |
| 00000000000000000000000000000000000000                                                                                                                                                                                                                                                                                                                                                                                                                                                                                                                                                                                                                                                                                                                                                                                                                                                                                                                                                                                                                                                                                                                                                                                                                                                                                                                                                                                                                                                                                                                                                                                                                                                                                                                                                                                                                                                                                                                                                                                                                                                                                                                                                                                                                                                                                                                                                                                                                                                                                                                                                                                                                       | 220000                                                                     |                                                    |                                                         |                                                                                                                                                                                                                                                                                                                                                                                                                                                                                                                                                                                                                                                                                                                                                                                                                                                                                                                                                                                                                                                                                                                                                                                                                                                                                                                                                                                                                                                                                                                                                                                                                                                                                                                                                                                                                                                                                                                                                                                                                                                                                                                                |          |           |        |                |         | ene-d5,I |         |          | -                      | hiorobe                                                                           |
| 200000<br>190000<br>180000<br>1770000<br>160000<br>160000<br>100000<br>100000<br>100000<br>100000<br>100000<br>100000<br>100000<br>100000<br>100000<br>100000<br>100000<br>100000<br>100000<br>100000<br>100000<br>100000<br>100000<br>100000<br>100000<br>100000<br>100000<br>100000<br>100000<br>100000<br>100000<br>100000<br>100000<br>100000<br>100000<br>100000<br>100000<br>100000<br>100000<br>100000<br>100000<br>100000<br>100000<br>100000<br>100000<br>100000<br>100000<br>100000<br>100000<br>100000<br>100000<br>100000<br>100000<br>100000<br>100000<br>100000<br>100000<br>100000<br>100000<br>100000<br>100000<br>100000<br>100000<br>100000<br>100000<br>100000<br>100000<br>100000<br>100000<br>100000<br>100000<br>100000<br>100000<br>100000<br>100000<br>100000<br>100000<br>100000<br>100000<br>100000<br>100000<br>100000<br>100000<br>100000<br>100000<br>100000<br>100000<br>100000<br>100000<br>100000<br>100000<br>100000<br>100000<br>100000<br>100000<br>100000<br>100000<br>100000<br>100000<br>100000<br>100000<br>100000<br>100000<br>100000<br>100000<br>100000<br>100000<br>100000<br>100000<br>100000<br>100000<br>100000<br>100000<br>100000<br>100000<br>100000<br>100000<br>100000<br>100000<br>100000<br>100000<br>100000<br>100000<br>100000<br>100000<br>100000<br>100000<br>100000<br>100000<br>100000<br>100000<br>100000<br>100000<br>100000<br>100000<br>100000<br>100000<br>100000<br>100000<br>100000<br>100000<br>100000<br>100000<br>100000<br>100000<br>100000<br>100000<br>100000<br>100000<br>100000<br>100000<br>100000<br>100000<br>100000<br>100000<br>100000<br>100000<br>100000<br>100000<br>100000<br>100000<br>100000<br>100000<br>100000<br>100000<br>100000<br>100000<br>100000<br>100000<br>100000<br>100000<br>100000<br>100000<br>100000<br>100000<br>100000<br>100000<br>100000<br>100000<br>100000<br>100000<br>100000<br>100000<br>100000<br>100000<br>100000<br>100000<br>100000<br>100000<br>100000<br>100000<br>100000<br>100000<br>100000<br>100000<br>100000<br>100000<br>100000<br>100000<br>100000<br>100000<br>100000<br>100000<br>100000<br>100000<br>100000<br>100000<br>100000<br>100000<br>100000<br>100000<br>100000<br>100000<br>100000<br>100000<br>100000<br>100000<br>100000<br>100000<br>100000<br>100000<br>100000<br>100000<br>100000<br>100000<br>100000<br>100000<br>100000<br>100000<br>100000<br>100000<br>100000<br>100000<br>100000<br>100000<br>100000<br>100000<br>100000<br>100000<br>100000<br>100000<br>100000<br>100000<br>100000<br>100000<br>100000<br>100000<br>100000<br>100000<br>100000<br>100000<br>100000<br>100000<br>100000<br>100000<br>10000 | 210000                                                                     |                                                    |                                                         |                                                                                                                                                                                                                                                                                                                                                                                                                                                                                                                                                                                                                                                                                                                                                                                                                                                                                                                                                                                                                                                                                                                                                                                                                                                                                                                                                                                                                                                                                                                                                                                                                                                                                                                                                                                                                                                                                                                                                                                                                                                                                                                                |          |           |        | e-d8,S         |         | orobenz  |         |          | hzene-d4               | 1.2-De                                                                            |
| 1000001 1000001   1000001 1100000   1000001 11100000   1000001 11100000   1000001 11100000   1000001 11100000   1000001 11100000   10000001 11100000   10000001 111000000   10000001 11100000   10000001 11100000   10000001 11100000   10000001 11100000   10000001 11100000   10000001 11100000   10000001 11100000   10000001 11100000   10000001 11100000   11000001 11100000   11000001 11100000   11000001 11100000   11000001 11100000   11000001 11100000   11000001 11100000   11000001 11100000   11000001 11100000   11000001 11100000   11000001 11100000   11000001 11100000   11000001 11100000   11000001 11100000   11000001 11100000   11000001 11100000   11000001 1111000000   11000001 1110000                                                                                                                                                                                                                                                                                                                                                                                                                                                                                                                                                                                                                                                                                                                                                                                                                                                                                                                                                                                                                                                                                                                                                                                                                                                                                                                                                                                                                                                                                                                                                                                                                                                                                                                                                                                                                                                                                                                                           | 200000                                                                     |                                                    |                                                         |                                                                                                                                                                                                                                                                                                                                                                                                                                                                                                                                                                                                                                                                                                                                                                                                                                                                                                                                                                                                                                                                                                                                                                                                                                                                                                                                                                                                                                                                                                                                                                                                                                                                                                                                                                                                                                                                                                                                                                                                                                                                                                                                |          |           |        | Toluer         |         | Ŀ        |         |          | hiorober               |                                                                                   |
| 1000001<br>1600000<br>1600000<br>100000<br>100000<br>100000<br>100000<br>100000<br>100000<br>100000<br>100000<br>100000<br>100000<br>100000<br>100000<br>100000<br>100000<br>100000<br>100000<br>100000<br>100000<br>100000<br>100000<br>100000<br>100000<br>100000<br>100000<br>100000<br>100000<br>100000<br>100000<br>100000<br>100000<br>100000<br>100000<br>100000<br>100000<br>100000<br>100000<br>100000<br>100000<br>100000<br>100000<br>100000<br>100000<br>100000<br>100000<br>100000<br>100000<br>100000<br>100000<br>100000<br>100000<br>100000<br>100000<br>100000<br>100000<br>100000<br>100000<br>100000<br>100000<br>100000<br>100000<br>100000<br>100000<br>100000<br>100000<br>100000<br>100000<br>100000<br>100000<br>100000<br>100000<br>100000<br>100000<br>100000<br>100000<br>100000<br>100000<br>100000<br>100000<br>100000<br>100000<br>100000<br>100000<br>100000<br>100000<br>100000<br>100000<br>100000<br>100000<br>100000<br>100000<br>100000<br>100000<br>100000<br>100000<br>100000<br>100000<br>100000<br>100000<br>100000<br>100000<br>100000<br>100000<br>100000<br>100000<br>100000<br>100000<br>100000<br>100000<br>100000<br>100000<br>100000<br>100000<br>100000<br>100000<br>100000<br>100000<br>100000<br>100000<br>100000<br>100000<br>100000<br>100000<br>100000<br>100000<br>100000<br>100000<br>100000<br>100000<br>100000<br>100000<br>100000<br>100000<br>100000<br>100000<br>100000<br>100000<br>100000<br>100000<br>100000<br>100000<br>100000<br>100000<br>100000<br>100000<br>100000<br>100000<br>100000<br>100000<br>100000<br>100000<br>100000<br>100000<br>100000<br>100000<br>100000<br>100000<br>100000<br>100000<br>100000<br>100000<br>100000<br>100000<br>100000<br>100000<br>100000<br>100000<br>100000<br>100000<br>100000<br>100000<br>100000<br>100000<br>100000<br>100000<br>100000<br>100000<br>100000<br>100000<br>100000<br>100000<br>100000<br>100000<br>100000<br>100000<br>100000<br>100000<br>1000000<br>100000<br>1000000<br>1000000<br>1000000<br>1000000<br>10000000<br>1000000<br>1000000<br>100000000                                                                                                                                                                                                                                                                                                                                                                                                                                                                                                                                                                            | 190000                                                                     |                                                    |                                                         |                                                                                                                                                                                                                                                                                                                                                                                                                                                                                                                                                                                                                                                                                                                                                                                                                                                                                                                                                                                                                                                                                                                                                                                                                                                                                                                                                                                                                                                                                                                                                                                                                                                                                                                                                                                                                                                                                                                                                                                                                                                                                                                                | 16,S     |           |        | î.             |         | T        |         |          | +<br>-4-Die<br>-14-Die |                                                                                   |
| 1000001<br>1600000<br>1600000<br>100000<br>100000<br>100000<br>100000<br>100000<br>100000<br>100000<br>100000<br>100000<br>100000<br>100000<br>100000<br>100000<br>100000<br>100000<br>100000<br>100000<br>100000<br>100000<br>100000<br>100000<br>100000<br>100000<br>100000<br>100000<br>100000<br>100000<br>100000<br>100000<br>100000<br>100000<br>100000<br>100000<br>100000<br>100000<br>100000<br>100000<br>100000<br>100000<br>100000<br>100000<br>100000<br>100000<br>100000<br>100000<br>100000<br>100000<br>100000<br>100000<br>100000<br>100000<br>100000<br>100000<br>100000<br>100000<br>100000<br>100000<br>100000<br>100000<br>100000<br>100000<br>100000<br>100000<br>100000<br>100000<br>100000<br>100000<br>100000<br>100000<br>100000<br>100000<br>100000<br>100000<br>100000<br>100000<br>100000<br>100000<br>100000<br>100000<br>100000<br>100000<br>100000<br>100000<br>100000<br>100000<br>100000<br>100000<br>100000<br>100000<br>100000<br>100000<br>100000<br>100000<br>100000<br>100000<br>100000<br>100000<br>100000<br>100000<br>100000<br>100000<br>100000<br>100000<br>100000<br>100000<br>100000<br>100000<br>100000<br>100000<br>100000<br>100000<br>100000<br>100000<br>100000<br>100000<br>100000<br>100000<br>100000<br>100000<br>100000<br>100000<br>100000<br>100000<br>100000<br>100000<br>100000<br>100000<br>100000<br>100000<br>100000<br>100000<br>100000<br>100000<br>100000<br>100000<br>100000<br>100000<br>100000<br>100000<br>100000<br>100000<br>100000<br>100000<br>100000<br>100000<br>100000<br>100000<br>100000<br>100000<br>100000<br>100000<br>100000<br>100000<br>100000<br>100000<br>100000<br>100000<br>100000<br>100000<br>100000<br>100000<br>100000<br>100000<br>100000<br>100000<br>100000<br>100000<br>100000<br>100000<br>100000<br>100000<br>100000<br>100000<br>100000<br>100000<br>100000<br>100000<br>100000<br>100000<br>100000<br>100000<br>100000<br>100000<br>100000<br>100000<br>100000<br>1000000<br>100000<br>1000000<br>1000000<br>1000000<br>1000000<br>10000000<br>1000000<br>1000000<br>100000000                                                                                                                                                                                                                                                                                                                                                                                                                                                                                                                                                                            | 180000                                                                     |                                                    |                                                         |                                                                                                                                                                                                                                                                                                                                                                                                                                                                                                                                                                                                                                                                                                                                                                                                                                                                                                                                                                                                                                                                                                                                                                                                                                                                                                                                                                                                                                                                                                                                                                                                                                                                                                                                                                                                                                                                                                                                                                                                                                                                                                                                | enzene-  |           |        |                | e-d5,S  |          |         |          |                        |                                                                                   |
| 160000<br>160000<br>140000<br>100000<br>100000<br>100000<br>100000<br>100000<br>100000<br>100000<br>100000<br>100000<br>100000<br>100000<br>100000<br>100000<br>100000<br>100000<br>100000<br>100000<br>100000<br>100000<br>100000<br>100000<br>100000<br>100000<br>100000<br>100000<br>100000<br>100000<br>100000<br>100000<br>100000<br>100000<br>100000<br>100000<br>100000<br>100000<br>100000<br>100000<br>100000<br>100000<br>100000<br>100000<br>100000<br>100000<br>100000<br>100000<br>100000<br>100000<br>100000<br>100000<br>100000<br>100000<br>100000<br>100000<br>100000<br>100000<br>100000<br>100000<br>100000<br>100000<br>100000<br>100000<br>100000<br>100000<br>100000<br>100000<br>100000<br>100000<br>100000<br>100000<br>100000<br>100000<br>100000<br>100000<br>100000<br>100000<br>100000<br>100000<br>100000<br>100000<br>100000<br>100000<br>100000<br>100000<br>100000<br>100000<br>100000<br>100000<br>100000<br>100000<br>100000<br>100000<br>100000<br>100000<br>100000<br>100000<br>100000<br>100000<br>100000<br>100000<br>100000<br>100000<br>100000<br>100000<br>100000<br>100000<br>100000<br>100000<br>100000<br>100000<br>100000<br>100000<br>100000<br>100000<br>100000<br>100000<br>100000<br>100000<br>100000<br>100000<br>100000<br>100000<br>100000<br>100000<br>100000<br>100000<br>100000<br>100000<br>100000<br>100000<br>100000<br>100000<br>100000<br>100000<br>100000<br>100000<br>100000<br>100000<br>100000<br>100000<br>100000<br>100000<br>100000<br>100000<br>100000<br>100000<br>100000<br>100000<br>100000<br>100000<br>100000<br>100000<br>100000<br>100000<br>100000<br>100000<br>100000<br>100000<br>100000<br>100000<br>100000<br>100000<br>100000<br>100000<br>100000<br>100000<br>100000<br>100000<br>100000<br>100000<br>100000<br>100000<br>100000<br>100000<br>100000<br>100000<br>100000<br>100000<br>100000<br>100000<br>100000<br>100000<br>100000<br>100000<br>100000<br>100000<br>100000<br>100000<br>100000<br>100000<br>100000<br>100000<br>100000<br>100000<br>100000<br>100000<br>100000<br>100000<br>100000<br>100000<br>100000<br>100000<br>100000<br>100000<br>100000<br>100000<br>100000<br>100000<br>100000<br>100000<br>100000<br>100000<br>100000<br>100000<br>100000<br>100000<br>100000<br>100000<br>100000<br>100000<br>100000<br>100000<br>100000<br>100000<br>100000<br>100000<br>100000<br>100000<br>100000<br>100000<br>100000<br>100000<br>100000<br>100000<br>100000<br>100000<br>100000<br>100000<br>100000<br>100000<br>100000<br>100000<br>100000<br>100000<br>100000<br>100000<br>100000<br>100000<br>100000<br>100000<br>100000<br>100000<br>100000<br>100000 | 170000                                                                     |                                                    |                                                         |                                                                                                                                                                                                                                                                                                                                                                                                                                                                                                                                                                                                                                                                                                                                                                                                                                                                                                                                                                                                                                                                                                                                                                                                                                                                                                                                                                                                                                                                                                                                                                                                                                                                                                                                                                                                                                                                                                                                                                                                                                                                                                                                | ă        |           |        |                | lexanon |          |         |          |                        |                                                                                   |
| 130000<br>120000<br>1100000<br>100000<br>100000<br>100000<br>100000<br>100000<br>100000<br>100000<br>100000<br>100000<br>100000<br>100000<br>100000<br>100000<br>100000<br>100000<br>100000<br>100000<br>100000<br>100000<br>100000<br>100000<br>100000<br>100000<br>100000<br>100000<br>100000<br>100000<br>100000<br>100000<br>100000<br>100000<br>100000<br>100000<br>100000<br>100000<br>100000<br>100000<br>100000<br>100000<br>100000<br>100000<br>100000<br>100000<br>100000<br>100000<br>100000<br>100000<br>100000<br>100000<br>100000<br>100000<br>100000<br>100000<br>100000<br>100000<br>100000<br>100000<br>100000<br>100000<br>100000<br>100000<br>100000<br>100000<br>100000<br>100000<br>100000<br>100000<br>100000<br>100000<br>100000<br>100000<br>100000<br>100000<br>100000<br>100000<br>100000<br>100000<br>100000<br>100000<br>100000<br>100000<br>100000<br>100000<br>100000<br>100000<br>100000<br>100000<br>100000<br>100000<br>100000<br>100000<br>100000<br>100000<br>100000<br>100000<br>100000<br>100000<br>100000<br>100000<br>100000<br>100000<br>100000<br>100000<br>100000<br>100000<br>100000<br>100000<br>100000<br>100000<br>100000<br>100000<br>100000<br>100000<br>100000<br>100000<br>100000<br>100000<br>100000<br>100000<br>100000<br>100000<br>100000<br>100000<br>100000<br>100000<br>100000<br>100000<br>100000<br>100000<br>100000<br>100000<br>100000<br>100000<br>100000<br>100000<br>100000<br>100000<br>100000<br>100000<br>100000<br>100000<br>100000<br>100000<br>100000<br>100000<br>100000<br>100000<br>100000<br>100000<br>100000<br>100000<br>100000<br>100000<br>100000<br>100000<br>100000<br>100000<br>100000<br>100000<br>100000<br>100000<br>100000<br>100000<br>100000<br>100000<br>100000<br>100000<br>100000<br>100000<br>100000<br>100000<br>100000<br>100000<br>100000<br>100000<br>100000<br>100000<br>100000<br>100000<br>100000<br>100000<br>100000<br>100000<br>100000<br>100000<br>100000<br>1000000<br>100000<br>10000000<br>1000000<br>1000000<br>1000000<br>100000000                                                                                                                                                                                                                                                                                                                                                                                                                                                                                                                                                                                                               | 160000                                                                     |                                                    |                                                         |                                                                                                                                                                                                                                                                                                                                                                                                                                                                                                                                                                                                                                                                                                                                                                                                                                                                                                                                                                                                                                                                                                                                                                                                                                                                                                                                                                                                                                                                                                                                                                                                                                                                                                                                                                                                                                                                                                                                                                                                                                                                                                                                | 1        | ne,I      |        |                | 2-1     |          |         |          |                        |                                                                                   |
| 130000<br>120000<br>1100000<br>100000<br>100000<br>100000<br>100000<br>100000<br>100000<br>100000<br>100000<br>100000<br>100000<br>100000<br>100000<br>100000<br>100000<br>100000<br>100000<br>100000<br>100000<br>100000<br>100000<br>100000<br>100000<br>100000<br>100000<br>100000<br>100000<br>100000<br>100000<br>100000<br>100000<br>100000<br>100000<br>100000<br>100000<br>100000<br>100000<br>100000<br>100000<br>100000<br>100000<br>100000<br>100000<br>100000<br>100000<br>100000<br>100000<br>100000<br>100000<br>100000<br>100000<br>100000<br>100000<br>100000<br>100000<br>100000<br>100000<br>100000<br>100000<br>100000<br>100000<br>100000<br>100000<br>100000<br>100000<br>100000<br>100000<br>100000<br>100000<br>100000<br>100000<br>100000<br>100000<br>100000<br>100000<br>100000<br>100000<br>100000<br>100000<br>100000<br>100000<br>100000<br>100000<br>100000<br>100000<br>100000<br>100000<br>100000<br>100000<br>100000<br>100000<br>100000<br>100000<br>100000<br>100000<br>100000<br>100000<br>100000<br>100000<br>100000<br>100000<br>100000<br>100000<br>100000<br>100000<br>100000<br>100000<br>100000<br>100000<br>100000<br>100000<br>100000<br>100000<br>100000<br>100000<br>100000<br>100000<br>100000<br>100000<br>100000<br>100000<br>100000<br>100000<br>100000<br>100000<br>100000<br>100000<br>100000<br>100000<br>100000<br>100000<br>100000<br>100000<br>100000<br>100000<br>100000<br>100000<br>100000<br>100000<br>100000<br>100000<br>100000<br>100000<br>100000<br>100000<br>100000<br>100000<br>100000<br>100000<br>100000<br>100000<br>100000<br>100000<br>100000<br>100000<br>100000<br>100000<br>100000<br>100000<br>100000<br>100000<br>100000<br>100000<br>100000<br>100000<br>100000<br>100000<br>100000<br>100000<br>100000<br>100000<br>100000<br>100000<br>100000<br>100000<br>100000<br>100000<br>100000<br>100000<br>100000<br>100000<br>100000<br>100000<br>100000<br>100000<br>100000<br>100000<br>1000000<br>100000<br>10000000<br>1000000<br>1000000<br>1000000<br>100000000                                                                                                                                                                                                                                                                                                                                                                                                                                                                                                                                                                                                               | 150000                                                                     |                                                    |                                                         |                                                                                                                                                                                                                                                                                                                                                                                                                                                                                                                                                                                                                                                                                                                                                                                                                                                                                                                                                                                                                                                                                                                                                                                                                                                                                                                                                                                                                                                                                                                                                                                                                                                                                                                                                                                                                                                                                                                                                                                                                                                                                                                                |          | probenze  |        |                |         |          |         |          |                        |                                                                                   |
| 130000<br>120000<br>1100000<br>100000<br>100000<br>100000<br>100000<br>100000<br>100000<br>100000<br>100000<br>100000<br>100000<br>100000<br>100000<br>100000<br>100000<br>100000<br>100000<br>100000<br>100000<br>100000<br>100000<br>100000<br>100000<br>100000<br>100000<br>100000<br>100000<br>100000<br>100000<br>100000<br>100000<br>100000<br>100000<br>100000<br>100000<br>100000<br>100000<br>100000<br>100000<br>100000<br>100000<br>100000<br>100000<br>100000<br>100000<br>100000<br>100000<br>100000<br>100000<br>100000<br>100000<br>100000<br>100000<br>100000<br>100000<br>100000<br>100000<br>100000<br>100000<br>100000<br>100000<br>100000<br>100000<br>100000<br>100000<br>100000<br>100000<br>100000<br>100000<br>100000<br>100000<br>100000<br>100000<br>100000<br>100000<br>100000<br>100000<br>100000<br>100000<br>100000<br>100000<br>100000<br>100000<br>100000<br>100000<br>100000<br>100000<br>100000<br>100000<br>100000<br>100000<br>100000<br>100000<br>100000<br>100000<br>100000<br>100000<br>100000<br>100000<br>100000<br>100000<br>100000<br>100000<br>100000<br>100000<br>100000<br>100000<br>100000<br>100000<br>100000<br>100000<br>100000<br>100000<br>100000<br>100000<br>100000<br>100000<br>100000<br>100000<br>100000<br>100000<br>100000<br>100000<br>100000<br>100000<br>100000<br>100000<br>100000<br>100000<br>100000<br>100000<br>100000<br>100000<br>100000<br>100000<br>100000<br>100000<br>100000<br>100000<br>100000<br>100000<br>100000<br>100000<br>100000<br>100000<br>100000<br>100000<br>100000<br>100000<br>100000<br>100000<br>100000<br>100000<br>100000<br>100000<br>100000<br>100000<br>100000<br>100000<br>100000<br>100000<br>100000<br>100000<br>100000<br>100000<br>100000<br>100000<br>100000<br>100000<br>100000<br>100000<br>100000<br>100000<br>100000<br>100000<br>100000<br>100000<br>100000<br>100000<br>100000<br>100000<br>100000<br>100000<br>100000<br>100000<br>100000<br>100000<br>1000000<br>100000<br>10000000<br>1000000<br>1000000<br>1000000<br>100000000                                                                                                                                                                                                                                                                                                                                                                                                                                                                                                                                                                                                               | 140000                                                                     | 1                                                  | s'29                                                    |                                                                                                                                                                                                                                                                                                                                                                                                                                                                                                                                                                                                                                                                                                                                                                                                                                                                                                                                                                                                                                                                                                                                                                                                                                                                                                                                                                                                                                                                                                                                                                                                                                                                                                                                                                                                                                                                                                                                                                                                                                                                                                                                | ane-d4,5 | ,4-Difluc |        |                |         |          |         |          |                        |                                                                                   |
| 100000 S-Butanone-d5.S Choosenara-ed5.S   00000 May Choosenara-ed5.S   00000 Choosenara-ed5.S   00000 Choosenara-ed5.S   00000 Choosenara-ed5.S   11.1.1.2.2-Tetractionon-ed5.S Choosenara-ed5.S   00000 Choosenara-ed5.S   00000 Choosenara-ed5.S   10000 Choosenara-ed5.S   11.1.1.1.1.1.1.1.1.1.1.1.1.1.1.1.1.1.1                                                                                                                                                                                                                                                                                                                                                                                                                                                                                                                                                                                                                                                                                                                                                                                                                                                                                                                                                                                                                                                                                                                                                                                                                                                                                                                                                                                                                                                                                                                                                                                                                                                                                                                                                                                                                                                                                                                                                                                                                                                                                                                                                                                                                                                                                                                                         | 130000                                                                     |                                                    | nloroethe                                               |                                                                                                                                                                                                                                                                                                                                                                                                                                                                                                                                                                                                                                                                                                                                                                                                                                                                                                                                                                                                                                                                                                                                                                                                                                                                                                                                                                                                                                                                                                                                                                                                                                                                                                                                                                                                                                                                                                                                                                                                                                                                                                                                | hloroeth |           |        |                |         |          |         |          |                        |                                                                                   |
| 00000 00000   00000 00000   00000 00000   00000 00000   00000 00000   00000 00000   00000 00000   00000 00000   00000 00000   00000 00000   00000 00000   00000 00000   00000 00000   00000 00000   00000 00000   00000 00000   00000 00000   00000 00000   00000 00000   00000 00000   00000 00000   00000 00000   00000 00000   00000 00000   00000 00000   00000 00000   00000 00000   00000 00000   00000 00000   00000 00000   00000 00000   00000 00000   00000 00000   00000 00000   00000 00000   00000 00000   00000 00000   000000 00000   000000                                                                                                                                                                                                                                                                                                                                                                                                                                                                                                                                                                                                                                                                                                                                                                                                                                                                                                                                                                                                                                                                                                                                                                                                                                                                                                                                                                                                                                                                                                                                                                                                                                                                                                                                                                                                                                                                                                                                                                                                                                                                                                  | 120000                                                                     | i                                                  | 1,1-Dic                                                 |                                                                                                                                                                                                                                                                                                                                                                                                                                                                                                                                                                                                                                                                                                                                                                                                                                                                                                                                                                                                                                                                                                                                                                                                                                                                                                                                                                                                                                                                                                                                                                                                                                                                                                                                                                                                                                                                                                                                                                                                                                                                                                                                | 1,2-Dic  | opropan   |        |                |         |          |         |          |                        |                                                                                   |
| 00000 00000   00000 00000   00000 00000   00000 00000   00000 00000   00000 00000   00000 00000   00000 00000   00000 00000   00000 00000   00000 00000   00000 00000   00000 00000   00000 00000   00000 00000   00000 00000   00000 00000   00000 00000   00000 00000   00000 00000   00000 00000   00000 00000   00000 00000   00000 00000   00000 00000   00000 00000   00000 00000   00000 00000   00000 00000   00000 00000   00000 00000   00000 00000   00000 00000   00000 00000   00000 00000   00000 00000   00000 00000   000000 00000   000000                                                                                                                                                                                                                                                                                                                                                                                                                                                                                                                                                                                                                                                                                                                                                                                                                                                                                                                                                                                                                                                                                                                                                                                                                                                                                                                                                                                                                                                                                                                                                                                                                                                                                                                                                                                                                                                                                                                                                                                                                                                                                                  | 110000                                                                     |                                                    |                                                         | d,S                                                                                                                                                                                                                                                                                                                                                                                                                                                                                                                                                                                                                                                                                                                                                                                                                                                                                                                                                                                                                                                                                                                                                                                                                                                                                                                                                                                                                                                                                                                                                                                                                                                                                                                                                                                                                                                                                                                                                                                                                                                                                                                            |          | 2-Dichlor |        |                |         |          |         |          |                        |                                                                                   |
| 70000 00000   600000 S-Pritanone-cf2, S                                                                                                                                                                                                                                                                                                                                                                                                                                                                                                                                                                                                    | 100000                                                                     | ide-d3,S                                           |                                                         | lloroform                                                                                                                                                                                                                                                                                                                                                                                                                                                                                                                                                                                                                                                                                                                                                                                                                                                                                                                                                                                                                                                                                                                                                                                                                                                                                                                                                                                                                                                                                                                                                                                                                                                                                                                                                                                                                                                                                                                                                                                                                                                                                                                      |          | 1,5       |        |                |         |          |         | loroetha |                        |                                                                                   |
| 70000 00000   600000 S-Pritanone-cf2, S                                                                                                                                                                                                                                                                                                                                                                                                                                                                                                                                                                                                    | 90000                                                                      | nyl Chlor<br>-d5,S                                 |                                                         | с<br>С                                                                                                                                                                                                                                                                                                                                                                                                                                                                                                                                                                                                                                                                                                                                                                                                                                                                                                                                                                                                                                                                                                                                                                                                                                                                                                                                                                                                                                                                                                                                                                                                                                                                                                                                                                                                                                                                                                                                                                                                                                                                                                                         |          |           |        |                |         |          |         | -Tetrach |                        |                                                                                   |
| 60000 00000   60000 00000   40000 00000   30000 00000   20000 00000                                                                                                                                                                                                                                                                                                                                                                                                                                                                                                                                                                                                                                                                                                                                                                                                                                                                                                                                                                                                                                                                                                                                                                                                                                                                                                                                                                                                                                                                                                                                                                                                                                                                                                                                                                                                                                                                                                                                                                                                                                                                                                                                                                                                                                                                                                                                                                                                                                                                                                                                                                                          | 80000                                                                      | Vii<br>oethane                                     |                                                         |                                                                                                                                                                                                                                                                                                                                                                                                                                                                                                                                                                                                                                                                                                                                                                                                                                                                                                                                                                                                                                                                                                                                                                                                                                                                                                                                                                                                                                                                                                                                                                                                                                                                                                                                                                                                                                                                                                                                                                                                                                                                                                                                |          |           |        | S              |         |          |         | 1,1,2,2  |                        |                                                                                   |
|                                                                                                                                                                                                                                                                                                                                                                                                                                                                                                                                                                                                                                                                                                                                                                                                                                                                                                                                                                                                                                                                                                                                                                                                                                                                                                                                                                                                                                                                                                                                                                                                                                                                                                                                                                                                                                                                                                                                                                                                                                                                                                                                                                                                                                                                                                                                                                                                                                                                                                                                                                                                                                                              | 70000                                                                      | Chlor                                              |                                                         |                                                                                                                                                                                                                                                                                                                                                                                                                                                                                                                                                                                                                                                                                                                                                                                                                                                                                                                                                                                                                                                                                                                                                                                                                                                                                                                                                                                                                                                                                                                                                                                                                                                                                                                                                                                                                                                                                                                                                                                                                                                                                                                                |          |           |        | pene-d4        |         |          |         | 4        |                        |                                                                                   |
|                                                                                                                                                                                                                                                                                                                                                                                                                                                                                                                                                                                                                                                                                                                                                                                                                                                                                                                                                                                                                                                                                                                                                                                                                                                                                                                                                                                                                                                                                                                                                                                                                                                                                                                                                                                                                                                                                                                                                                                                                                                                                                                                                                                                                                                                                                                                                                                                                                                                                                                                                                                                                                                              | 60000                                                                      |                                                    |                                                         |                                                                                                                                                                                                                                                                                                                                                                                                                                                                                                                                                                                                                                                                                                                                                                                                                                                                                                                                                                                                                                                                                                                                                                                                                                                                                                                                                                                                                                                                                                                                                                                                                                                                                                                                                                                                                                                                                                                                                                                                                                                                                                                                |          |           |        | hloropro       |         |          |         |          |                        |                                                                                   |
|                                                                                                                                                                                                                                                                                                                                                                                                                                                                                                                                                                                                                                                                                                                                                                                                                                                                                                                                                                                                                                                                                                                                                                                                                                                                                                                                                                                                                                                                                                                                                                                                                                                                                                                                                                                                                                                                                                                                                                                                                                                                                                                                                                                                                                                                                                                                                                                                                                                                                                                                                                                                                                                              | 50000                                                                      |                                                    |                                                         | 15, S                                                                                                                                                                                                                                                                                                                                                                                                                                                                                                                                                                                                                                                                                                                                                                                                                                                                                                                                                                                                                                                                                                                                                                                                                                                                                                                                                                                                                                                                                                                                                                                                                                                                                                                                                                                                                                                                                                                                                                                                                                                                                                                          |          |           | I.     | -1,3-Dic       |         |          |         |          |                        |                                                                                   |
|                                                                                                                                                                                                                                                                                                                                                                                                                                                                                                                                                                                                                                                                                                                                                                                                                                                                                                                                                                                                                                                                                                                                                                                                                                                                                                                                                                                                                                                                                                                                                                                                                                                                                                                                                                                                                                                                                                                                                                                                                                                                                                                                                                                                                                                                                                                                                                                                                                                                                                                                                                                                                                                              | 40000                                                                      |                                                    |                                                         | tanone-c                                                                                                                                                                                                                                                                                                                                                                                                                                                                                                                                                                                                                                                                                                                                                                                                                                                                                                                                                                                                                                                                                                                                                                                                                                                                                                                                                                                                                                                                                                                                                                                                                                                                                                                                                                                                                                                                                                                                                                                                                                                                                                                       |          |           |        | ene,T<br>trans |         |          | ,T      |          |                        |                                                                                   |
| 10000                                                                                                                                                                                                                                                                                                                                                                                                                                                                                                                                                                                                                                                                                                                                                                                                                                                                                                                                                                                                                                                                                                                                                                                                                                                                                                                                                                                                                                                                                                                                                                                                                                                                                                                                                                                                                                                                                                                                                                                                                                                                                                                                                                                                                                                                                                                                                                                                                                                                                                                                                                                                                                                        | 30000                                                                      |                                                    |                                                         | 2-Bu                                                                                                                                                                                                                                                                                                                                                                                                                                                                                                                                                                                                                                                                                                                                                                                                                                                                                                                                                                                                                                                                                                                                                                                                                                                                                                                                                                                                                                                                                                                                                                                                                                                                                                                                                                                                                                                                                                                                                                                                                                                                                                                           |          |           |        | Tolue          |         | ylene,T  | &Tyrene |          |                        |                                                                                   |
| 10000                                                                                                                                                                                                                                                                                                                                                                                                                                                                                                                                                                                                                                                                                                                                                                                                                                                                                                                                                                                                                                                                                                                                                                                                                                                                                                                                                                                                                                                                                                                                                                                                                                                                                                                                                                                                                                                                                                                                                                                                                                                                                                                                                                                                                                                                                                                                                                                                                                                                                                                                                                                                                                                        | 20000                                                                      |                                                    |                                                         |                                                                                                                                                                                                                                                                                                                                                                                                                                                                                                                                                                                                                                                                                                                                                                                                                                                                                                                                                                                                                                                                                                                                                                                                                                                                                                                                                                                                                                                                                                                                                                                                                                                                                                                                                                                                                                                                                                                                                                                                                                                                                                                                |          |           |        |                |         | m,p-x    | o-xylen |          |                        |                                                                                   |
| When he is a first of the second seco                                                                                                                                                                                                                                                                                                                                                                                                                                                                                                                               | 10000                                                                      | while                                              | has at .                                                | - Contraction of the second se |          |           |        |                |         |          |         | 1        |                        | - I                                                                               |