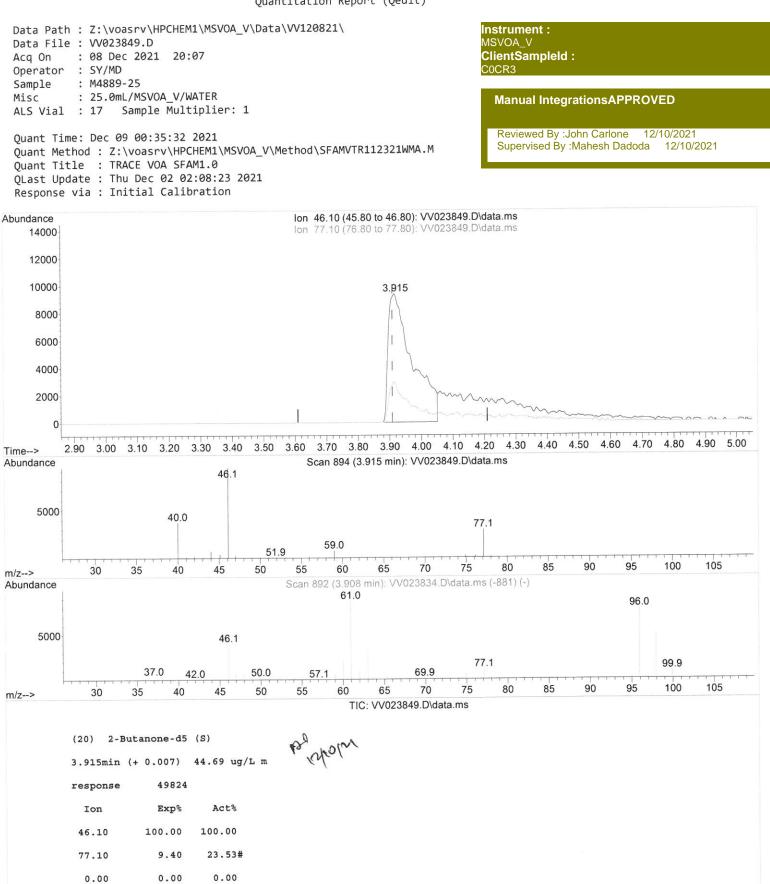

| Quart     Time:     Dec 09 09:35:32 2021     Periened By :John Caffone 12/10/2021       Quart     Title :     Titles: Table :     Title : <th>Data Path<br/>Data File<br/>Acq On<br/>Operator<br/>Sample<br/>Misc<br/>ALS Vial</th> <th>: VV0:<br/>: 08 I<br/>: SY/I<br/>: M488<br/>: 25.0</th> <th>23849.D<br/>Dec 2021<br/>MD<br/>89-25<br/>ƏmL/MSVOA<u></u></th> <th>20:07</th> <th></th> <th></th> <th>\VV126</th> <th>9821\</th> <th></th> <th></th> <th></th> <th></th> <th>M<br/>C</th> <th>nstrument :<br/>ISVOA_V<br/>StientSampleId :<br/>0CR3<br/>Manual IntegrationsAPPROVED</th>                                                                                                                                                                                                                                                                                                                                                                                                                                                                                                                                                                                                                                                                                                                                                                                                                                                                                                                                                                                                                                                                                                                                                                            | Data Path<br>Data File<br>Acq On<br>Operator<br>Sample<br>Misc<br>ALS Vial | : VV0:<br>: 08 I<br>: SY/I<br>: M488<br>: 25.0     | 23849.D<br>Dec 2021<br>MD<br>89-25<br>ƏmL/MSVOA <u></u> | 20:07                                                                                                                                                                                                                                                                                                                                                                                                                                                                                                                                                                                                                                                                                                                                                                                                                                                                                                                                                                                                                                                                                                                                                                                                                                                                                                                                                                                                                                                                                                                                                                                                                                                                                                                                                                                                                                                                                                                                                                                                                                                                                                                          |          |           | \VV126 | 9821\          |         |          |         |          | M<br>C                 | nstrument :<br>ISVOA_V<br>StientSampleId :<br>0CR3<br>Manual IntegrationsAPPROVED |
|--------------------------------------------------------------------------------------------------------------------------------------------------------------------------------------------------------------------------------------------------------------------------------------------------------------------------------------------------------------------------------------------------------------------------------------------------------------------------------------------------------------------------------------------------------------------------------------------------------------------------------------------------------------------------------------------------------------------------------------------------------------------------------------------------------------------------------------------------------------------------------------------------------------------------------------------------------------------------------------------------------------------------------------------------------------------------------------------------------------------------------------------------------------------------------------------------------------------------------------------------------------------------------------------------------------------------------------------------------------------------------------------------------------------------------------------------------------------------------------------------------------------------------------------------------------------------------------------------------------------------------------------------------------------------------------------------------------------------------------------------------------------------------------------------------------------------------------------------------------------------------------------------------------------------------------------------------------------------------------------------------------------------------------------------------------------------------------------------------------------------------------------------------------------------------------------------------------------------------------------------------------------------------------------------------------------------------------------------------------------------------------------------------------------------------------------------------------------------------------------------------------------------------------------------------------------------------------------------------------------------------------------------------------|----------------------------------------------------------------------------|----------------------------------------------------|---------------------------------------------------------|--------------------------------------------------------------------------------------------------------------------------------------------------------------------------------------------------------------------------------------------------------------------------------------------------------------------------------------------------------------------------------------------------------------------------------------------------------------------------------------------------------------------------------------------------------------------------------------------------------------------------------------------------------------------------------------------------------------------------------------------------------------------------------------------------------------------------------------------------------------------------------------------------------------------------------------------------------------------------------------------------------------------------------------------------------------------------------------------------------------------------------------------------------------------------------------------------------------------------------------------------------------------------------------------------------------------------------------------------------------------------------------------------------------------------------------------------------------------------------------------------------------------------------------------------------------------------------------------------------------------------------------------------------------------------------------------------------------------------------------------------------------------------------------------------------------------------------------------------------------------------------------------------------------------------------------------------------------------------------------------------------------------------------------------------------------------------------------------------------------------------------|----------|-----------|--------|----------------|---------|----------|---------|----------|------------------------|-----------------------------------------------------------------------------------|
| 240000<br>220000<br>200000<br>200000<br>100000<br>100000<br>100000<br>100000<br>100000<br>100000<br>100000<br>100000<br>100000<br>100000<br>100000<br>100000<br>100000<br>100000<br>100000<br>100000<br>100000<br>100000<br>100000<br>100000<br>100000<br>100000<br>100000<br>100000<br>100000<br>100000<br>100000<br>100000<br>100000<br>100000<br>100000<br>100000<br>100000<br>100000<br>100000<br>100000<br>100000<br>100000<br>100000<br>100000<br>100000<br>100000<br>100000<br>100000<br>100000<br>100000<br>100000<br>100000<br>100000<br>100000<br>100000<br>100000<br>100000<br>100000<br>100000<br>100000<br>100000<br>100000<br>100000<br>100000<br>100000<br>100000<br>100000<br>100000<br>100000<br>100000<br>100000<br>100000<br>100000<br>100000<br>100000<br>100000<br>100000<br>100000<br>100000<br>100000<br>100000<br>100000<br>100000<br>100000<br>100000<br>100000<br>100000<br>100000<br>100000<br>100000<br>100000<br>100000<br>100000<br>100000<br>100000<br>100000<br>100000<br>100000<br>100000<br>100000<br>100000<br>100000<br>100000<br>100000<br>100000<br>100000<br>100000<br>100000<br>100000<br>100000<br>100000<br>100000<br>100000<br>100000<br>100000<br>100000<br>100000<br>100000<br>100000<br>100000<br>100000<br>100000<br>100000<br>100000<br>100000<br>100000<br>100000<br>100000<br>100000<br>100000<br>100000<br>100000<br>100000<br>100000<br>100000<br>100000<br>100000<br>100000<br>100000<br>100000<br>100000<br>100000<br>100000<br>100000<br>100000<br>100000<br>100000<br>100000<br>100000<br>100000<br>100000<br>100000<br>100000<br>100000<br>100000<br>100000<br>100000<br>100000<br>100000<br>100000<br>100000<br>100000<br>100000<br>100000<br>100000<br>100000<br>100000<br>100000<br>100000<br>100000<br>100000<br>100000<br>100000<br>100000<br>100000<br>100000<br>100000<br>100000<br>100000<br>100000<br>100000<br>100000<br>100000<br>100000<br>100000<br>100000<br>100000<br>100000<br>100000<br>100000<br>100000<br>100000<br>100000<br>100000<br>100000<br>100000<br>100000<br>100000<br>100000<br>100000<br>100000<br>100000<br>100000<br>100000<br>100000<br>100000<br>100000<br>100000<br>100000<br>100000<br>100000<br>100000<br>100000<br>100000<br>100000<br>100000<br>100000<br>100000<br>100000<br>100000<br>100000<br>100000<br>100000<br>100000<br>100000<br>100000<br>100000<br>100000<br>100000<br>100000<br>100000<br>100000<br>100000<br>100000<br>100000<br>100000<br>100000<br>100000<br>100000<br>100000<br>100000<br>100000<br>100000<br>100000<br>100000<br>100000<br>100000<br>100000<br>100000<br>100000<br>100000<br>100000<br>100000<br>100000<br>100000<br>100000 | Quant Met<br>Quant Tit<br>QLast Upd                                        | hod : 2<br>le : <sup>-</sup><br>ate : <sup>-</sup> | Z:\voasrv<br>FRACE VOA<br>Fhu Dec 02                    | \HPCHEM1<br>SFAM1.0<br>2 02:08:2                                                                                                                                                                                                                                                                                                                                                                                                                                                                                                                                                                                                                                                                                                                                                                                                                                                                                                                                                                                                                                                                                                                                                                                                                                                                                                                                                                                                                                                                                                                                                                                                                                                                                                                                                                                                                                                                                                                                                                                                                                                                                               | 23 20    |           | ethod\ | SFAMV          | /TR112  | 321      | WMA . I | м        |                        | Reviewed By :John Carlone 12/10/2021<br>Supervised By :Mahesh Dadoda 12/10/2021   |
| 240000<br>220000<br>200000<br>200000<br>100000<br>100000<br>100000<br>100000<br>100000<br>100000<br>100000<br>100000<br>100000<br>100000<br>100000<br>100000<br>100000<br>100000<br>100000<br>100000<br>100000<br>100000<br>100000<br>100000<br>100000<br>100000<br>100000<br>100000<br>100000<br>100000<br>100000<br>100000<br>100000<br>100000<br>100000<br>100000<br>100000<br>100000<br>100000<br>100000<br>100000<br>100000<br>100000<br>100000<br>100000<br>100000<br>100000<br>100000<br>100000<br>100000<br>100000<br>100000<br>100000<br>100000<br>100000<br>100000<br>100000<br>100000<br>100000<br>100000<br>100000<br>100000<br>100000<br>100000<br>100000<br>100000<br>100000<br>100000<br>100000<br>100000<br>100000<br>100000<br>100000<br>100000<br>100000<br>100000<br>100000<br>100000<br>100000<br>100000<br>100000<br>100000<br>100000<br>100000<br>100000<br>100000<br>100000<br>100000<br>100000<br>100000<br>100000<br>100000<br>100000<br>100000<br>100000<br>100000<br>100000<br>100000<br>100000<br>100000<br>100000<br>100000<br>100000<br>100000<br>100000<br>100000<br>100000<br>100000<br>100000<br>100000<br>100000<br>100000<br>100000<br>100000<br>100000<br>100000<br>100000<br>100000<br>100000<br>100000<br>100000<br>100000<br>100000<br>100000<br>100000<br>100000<br>100000<br>100000<br>100000<br>100000<br>100000<br>100000<br>100000<br>100000<br>100000<br>100000<br>100000<br>100000<br>100000<br>100000<br>100000<br>100000<br>100000<br>100000<br>100000<br>100000<br>100000<br>100000<br>100000<br>100000<br>100000<br>100000<br>100000<br>100000<br>100000<br>100000<br>100000<br>100000<br>100000<br>100000<br>100000<br>100000<br>100000<br>100000<br>100000<br>100000<br>100000<br>100000<br>100000<br>100000<br>100000<br>100000<br>100000<br>100000<br>100000<br>100000<br>100000<br>100000<br>100000<br>100000<br>100000<br>100000<br>100000<br>100000<br>100000<br>100000<br>100000<br>100000<br>100000<br>100000<br>100000<br>100000<br>100000<br>100000<br>100000<br>100000<br>100000<br>100000<br>100000<br>100000<br>100000<br>100000<br>100000<br>100000<br>100000<br>100000<br>100000<br>100000<br>100000<br>100000<br>100000<br>100000<br>100000<br>100000<br>100000<br>100000<br>100000<br>100000<br>100000<br>100000<br>100000<br>100000<br>100000<br>100000<br>100000<br>100000<br>100000<br>100000<br>100000<br>100000<br>100000<br>100000<br>100000<br>100000<br>100000<br>100000<br>100000<br>100000<br>100000<br>100000<br>100000<br>100000<br>100000<br>100000<br>100000<br>100000<br>100000<br>100000<br>100000<br>100000<br>100000<br>100000<br>100000<br>100000<br>100000<br>100000 | Abundance<br>250000                                                        |                                                    |                                                         |                                                                                                                                                                                                                                                                                                                                                                                                                                                                                                                                                                                                                                                                                                                                                                                                                                                                                                                                                                                                                                                                                                                                                                                                                                                                                                                                                                                                                                                                                                                                                                                                                                                                                                                                                                                                                                                                                                                                                                                                                                                                                                                                |          |           |        | Т              | TIC: VV | 0238     | 49.D\   | data.m   | ıs                     |                                                                                   |
| 00000000000000000000000000000000000000                                                                                                                                                                                                                                                                                                                                                                                                                                                                                                                                                                                                                                                                                                                                                                                                                                                                                                                                                                                                                                                                                                                                                                                                                                                                                                                                                                                                                                                                                                                                                                                                                                                                                                                                                                                                                                                                                                                                                                                                                                                                                                                                                                                                                                                                                                                                                                                                                                                                                                                                                                                                                       |                                                                            |                                                    |                                                         |                                                                                                                                                                                                                                                                                                                                                                                                                                                                                                                                                                                                                                                                                                                                                                                                                                                                                                                                                                                                                                                                                                                                                                                                                                                                                                                                                                                                                                                                                                                                                                                                                                                                                                                                                                                                                                                                                                                                                                                                                                                                                                                                |          |           |        |                |         |          |         |          |                        | ۵.                                                                                |
| 00000000000000000000000000000000000000                                                                                                                                                                                                                                                                                                                                                                                                                                                                                                                                                                                                                                                                                                                                                                                                                                                                                                                                                                                                                                                                                                                                                                                                                                                                                                                                                                                                                                                                                                                                                                                                                                                                                                                                                                                                                                                                                                                                                                                                                                                                                                                                                                                                                                                                                                                                                                                                                                                                                                                                                                                                                       | 230000                                                                     |                                                    |                                                         |                                                                                                                                                                                                                                                                                                                                                                                                                                                                                                                                                                                                                                                                                                                                                                                                                                                                                                                                                                                                                                                                                                                                                                                                                                                                                                                                                                                                                                                                                                                                                                                                                                                                                                                                                                                                                                                                                                                                                                                                                                                                                                                                |          |           |        |                |         | 20       |         |          |                        | nzene-d4                                                                          |
| 00000000000000000000000000000000000000                                                                                                                                                                                                                                                                                                                                                                                                                                                                                                                                                                                                                                                                                                                                                                                                                                                                                                                                                                                                                                                                                                                                                                                                                                                                                                                                                                                                                                                                                                                                                                                                                                                                                                                                                                                                                                                                                                                                                                                                                                                                                                                                                                                                                                                                                                                                                                                                                                                                                                                                                                                                                       | 220000                                                                     |                                                    |                                                         |                                                                                                                                                                                                                                                                                                                                                                                                                                                                                                                                                                                                                                                                                                                                                                                                                                                                                                                                                                                                                                                                                                                                                                                                                                                                                                                                                                                                                                                                                                                                                                                                                                                                                                                                                                                                                                                                                                                                                                                                                                                                                                                                |          |           |        |                |         | ene-d5,I |         |          | -                      | hiorobe                                                                           |
| 200000<br>190000<br>180000<br>1770000<br>160000<br>160000<br>100000<br>100000<br>100000<br>100000<br>100000<br>100000<br>100000<br>100000<br>100000<br>100000<br>100000<br>100000<br>100000<br>100000<br>100000<br>100000<br>100000<br>100000<br>100000<br>100000<br>100000<br>100000<br>100000<br>100000<br>100000<br>100000<br>100000<br>100000<br>100000<br>100000<br>100000<br>100000<br>100000<br>100000<br>100000<br>100000<br>100000<br>100000<br>100000<br>100000<br>100000<br>100000<br>100000<br>100000<br>100000<br>100000<br>100000<br>100000<br>100000<br>100000<br>100000<br>100000<br>100000<br>100000<br>100000<br>100000<br>100000<br>100000<br>100000<br>100000<br>100000<br>100000<br>100000<br>100000<br>100000<br>100000<br>100000<br>100000<br>100000<br>100000<br>100000<br>100000<br>100000<br>100000<br>100000<br>100000<br>100000<br>100000<br>100000<br>100000<br>100000<br>100000<br>100000<br>100000<br>100000<br>100000<br>100000<br>100000<br>100000<br>100000<br>100000<br>100000<br>100000<br>100000<br>100000<br>100000<br>100000<br>100000<br>100000<br>100000<br>100000<br>100000<br>100000<br>100000<br>100000<br>100000<br>100000<br>100000<br>100000<br>100000<br>100000<br>100000<br>100000<br>100000<br>100000<br>100000<br>100000<br>100000<br>100000<br>100000<br>100000<br>100000<br>100000<br>100000<br>100000<br>100000<br>100000<br>100000<br>100000<br>100000<br>100000<br>100000<br>100000<br>100000<br>100000<br>100000<br>100000<br>100000<br>100000<br>100000<br>100000<br>100000<br>100000<br>100000<br>100000<br>100000<br>100000<br>100000<br>100000<br>100000<br>100000<br>100000<br>100000<br>100000<br>100000<br>100000<br>100000<br>100000<br>100000<br>100000<br>100000<br>100000<br>100000<br>100000<br>100000<br>100000<br>100000<br>100000<br>100000<br>100000<br>100000<br>100000<br>100000<br>100000<br>100000<br>100000<br>100000<br>100000<br>100000<br>100000<br>100000<br>100000<br>100000<br>100000<br>100000<br>100000<br>100000<br>100000<br>100000<br>100000<br>100000<br>100000<br>100000<br>100000<br>100000<br>100000<br>100000<br>100000<br>100000<br>100000<br>100000<br>100000<br>100000<br>100000<br>100000<br>100000<br>100000<br>100000<br>100000<br>100000<br>100000<br>100000<br>100000<br>100000<br>100000<br>100000<br>100000<br>100000<br>100000<br>100000<br>100000<br>100000<br>100000<br>100000<br>100000<br>100000<br>100000<br>100000<br>100000<br>100000<br>100000<br>100000<br>100000<br>100000<br>100000<br>100000<br>100000<br>100000<br>100000<br>100000<br>100000<br>100000<br>100000<br>100000<br>100000<br>100000<br>100000<br>100000<br>100000<br>10000 | 210000                                                                     |                                                    |                                                         |                                                                                                                                                                                                                                                                                                                                                                                                                                                                                                                                                                                                                                                                                                                                                                                                                                                                                                                                                                                                                                                                                                                                                                                                                                                                                                                                                                                                                                                                                                                                                                                                                                                                                                                                                                                                                                                                                                                                                                                                                                                                                                                                |          |           |        | e-d8,S         |         | orobenz  |         |          | hzene-d4               | 1.2-De                                                                            |
| 1000001 1000001   1000001 1100000   1000001 11100000   1000001 11100000   1000001 11100000   1000001 11100000   1000001 11100000   10000001 11100000   10000001 111000000   10000001 11100000   10000001 11100000   10000001 11100000   10000001 11100000   10000001 11100000   10000001 11100000   10000001 11100000   10000001 11100000   10000001 11100000   11000001 11100000   11000001 11100000   11000001 11100000   11000001 11100000   11000001 11100000   11000001 11100000   11000001 11100000   11000001 11100000   11000001 11100000   11000001 11100000   11000001 11100000   11000001 11100000   11000001 11100000   11000001 11100000   11000001 11100000   11000001 1111000000   11000001 1110000                                                                                                                                                                                                                                                                                                                                                                                                                                                                                                                                                                                                                                                                                                                                                                                                                                                                                                                                                                                                                                                                                                                                                                                                                                                                                                                                                                                                                                                                                                                                                                                                                                                                                                                                                                                                                                                                                                                                           | 200000                                                                     |                                                    |                                                         |                                                                                                                                                                                                                                                                                                                                                                                                                                                                                                                                                                                                                                                                                                                                                                                                                                                                                                                                                                                                                                                                                                                                                                                                                                                                                                                                                                                                                                                                                                                                                                                                                                                                                                                                                                                                                                                                                                                                                                                                                                                                                                                                |          |           |        | Toluer         |         | Ŀ        |         |          | hiorober               |                                                                                   |
| 1000001<br>1600000<br>1600000<br>100000<br>100000<br>100000<br>100000<br>100000<br>100000<br>100000<br>100000<br>100000<br>100000<br>100000<br>100000<br>100000<br>100000<br>100000<br>100000<br>100000<br>100000<br>100000<br>100000<br>100000<br>100000<br>100000<br>100000<br>100000<br>100000<br>100000<br>100000<br>100000<br>100000<br>100000<br>100000<br>100000<br>100000<br>100000<br>100000<br>100000<br>100000<br>100000<br>100000<br>100000<br>100000<br>100000<br>100000<br>100000<br>100000<br>100000<br>100000<br>100000<br>100000<br>100000<br>100000<br>100000<br>100000<br>100000<br>100000<br>100000<br>100000<br>100000<br>100000<br>100000<br>100000<br>100000<br>100000<br>100000<br>100000<br>100000<br>100000<br>100000<br>100000<br>100000<br>100000<br>100000<br>100000<br>100000<br>100000<br>100000<br>100000<br>100000<br>100000<br>100000<br>100000<br>100000<br>100000<br>100000<br>100000<br>100000<br>100000<br>100000<br>100000<br>100000<br>100000<br>100000<br>100000<br>100000<br>100000<br>100000<br>100000<br>100000<br>100000<br>100000<br>100000<br>100000<br>100000<br>100000<br>100000<br>100000<br>100000<br>100000<br>100000<br>100000<br>100000<br>100000<br>100000<br>100000<br>100000<br>100000<br>100000<br>100000<br>100000<br>100000<br>100000<br>100000<br>100000<br>100000<br>100000<br>100000<br>100000<br>100000<br>100000<br>100000<br>100000<br>100000<br>100000<br>100000<br>100000<br>100000<br>100000<br>100000<br>100000<br>100000<br>100000<br>100000<br>100000<br>100000<br>100000<br>100000<br>100000<br>100000<br>100000<br>100000<br>100000<br>100000<br>100000<br>100000<br>100000<br>100000<br>100000<br>100000<br>100000<br>100000<br>100000<br>100000<br>100000<br>100000<br>100000<br>100000<br>100000<br>100000<br>100000<br>100000<br>100000<br>100000<br>100000<br>100000<br>100000<br>100000<br>100000<br>100000<br>100000<br>100000<br>100000<br>100000<br>100000<br>100000<br>100000<br>1000000<br>100000<br>1000000<br>1000000<br>1000000<br>1000000<br>10000000<br>1000000<br>1000000<br>100000000                                                                                                                                                                                                                                                                                                                                                                                                                                                                                                                                                                            | 190000                                                                     |                                                    |                                                         |                                                                                                                                                                                                                                                                                                                                                                                                                                                                                                                                                                                                                                                                                                                                                                                                                                                                                                                                                                                                                                                                                                                                                                                                                                                                                                                                                                                                                                                                                                                                                                                                                                                                                                                                                                                                                                                                                                                                                                                                                                                                                                                                | 16,S     |           |        | î.             |         | T        |         |          | +<br>-4-Die<br>-14-Die |                                                                                   |
| 1000001<br>1600000<br>1600000<br>100000<br>100000<br>100000<br>100000<br>100000<br>100000<br>100000<br>100000<br>100000<br>100000<br>100000<br>100000<br>100000<br>100000<br>100000<br>100000<br>100000<br>100000<br>100000<br>100000<br>100000<br>100000<br>100000<br>100000<br>100000<br>100000<br>100000<br>100000<br>100000<br>100000<br>100000<br>100000<br>100000<br>100000<br>100000<br>100000<br>100000<br>100000<br>100000<br>100000<br>100000<br>100000<br>100000<br>100000<br>100000<br>100000<br>100000<br>100000<br>100000<br>100000<br>100000<br>100000<br>100000<br>100000<br>100000<br>100000<br>100000<br>100000<br>100000<br>100000<br>100000<br>100000<br>100000<br>100000<br>100000<br>100000<br>100000<br>100000<br>100000<br>100000<br>100000<br>100000<br>100000<br>100000<br>100000<br>100000<br>100000<br>100000<br>100000<br>100000<br>100000<br>100000<br>100000<br>100000<br>100000<br>100000<br>100000<br>100000<br>100000<br>100000<br>100000<br>100000<br>100000<br>100000<br>100000<br>100000<br>100000<br>100000<br>100000<br>100000<br>100000<br>100000<br>100000<br>100000<br>100000<br>100000<br>100000<br>100000<br>100000<br>100000<br>100000<br>100000<br>100000<br>100000<br>100000<br>100000<br>100000<br>100000<br>100000<br>100000<br>100000<br>100000<br>100000<br>100000<br>100000<br>100000<br>100000<br>100000<br>100000<br>100000<br>100000<br>100000<br>100000<br>100000<br>100000<br>100000<br>100000<br>100000<br>100000<br>100000<br>100000<br>100000<br>100000<br>100000<br>100000<br>100000<br>100000<br>100000<br>100000<br>100000<br>100000<br>100000<br>100000<br>100000<br>100000<br>100000<br>100000<br>100000<br>100000<br>100000<br>100000<br>100000<br>100000<br>100000<br>100000<br>100000<br>100000<br>100000<br>100000<br>100000<br>100000<br>100000<br>100000<br>100000<br>100000<br>100000<br>100000<br>100000<br>100000<br>100000<br>100000<br>100000<br>100000<br>100000<br>100000<br>100000<br>1000000<br>100000<br>1000000<br>1000000<br>1000000<br>1000000<br>10000000<br>1000000<br>1000000<br>100000000                                                                                                                                                                                                                                                                                                                                                                                                                                                                                                                                                                            | 180000                                                                     |                                                    |                                                         |                                                                                                                                                                                                                                                                                                                                                                                                                                                                                                                                                                                                                                                                                                                                                                                                                                                                                                                                                                                                                                                                                                                                                                                                                                                                                                                                                                                                                                                                                                                                                                                                                                                                                                                                                                                                                                                                                                                                                                                                                                                                                                                                | enzene-  |           |        |                | e-d5,S  |          |         |          |                        |                                                                                   |
| 160000<br>160000<br>140000<br>100000<br>100000<br>100000<br>100000<br>100000<br>100000<br>100000<br>100000<br>100000<br>100000<br>100000<br>100000<br>100000<br>100000<br>100000<br>100000<br>100000<br>100000<br>100000<br>100000<br>100000<br>100000<br>100000<br>100000<br>100000<br>100000<br>100000<br>100000<br>100000<br>100000<br>100000<br>100000<br>100000<br>100000<br>100000<br>100000<br>100000<br>100000<br>100000<br>100000<br>100000<br>100000<br>100000<br>100000<br>100000<br>100000<br>100000<br>100000<br>100000<br>100000<br>100000<br>100000<br>100000<br>100000<br>100000<br>100000<br>100000<br>100000<br>100000<br>100000<br>100000<br>100000<br>100000<br>100000<br>100000<br>100000<br>100000<br>100000<br>100000<br>100000<br>100000<br>100000<br>100000<br>100000<br>100000<br>100000<br>100000<br>100000<br>100000<br>100000<br>100000<br>100000<br>100000<br>100000<br>100000<br>100000<br>100000<br>100000<br>100000<br>100000<br>100000<br>100000<br>100000<br>100000<br>100000<br>100000<br>100000<br>100000<br>100000<br>100000<br>100000<br>100000<br>100000<br>100000<br>100000<br>100000<br>100000<br>100000<br>100000<br>100000<br>100000<br>100000<br>100000<br>100000<br>100000<br>100000<br>100000<br>100000<br>100000<br>100000<br>100000<br>100000<br>100000<br>100000<br>100000<br>100000<br>100000<br>100000<br>100000<br>100000<br>100000<br>100000<br>100000<br>100000<br>100000<br>100000<br>100000<br>100000<br>100000<br>100000<br>100000<br>100000<br>100000<br>100000<br>100000<br>100000<br>100000<br>100000<br>100000<br>100000<br>100000<br>100000<br>100000<br>100000<br>100000<br>100000<br>100000<br>100000<br>100000<br>100000<br>100000<br>100000<br>100000<br>100000<br>100000<br>100000<br>100000<br>100000<br>100000<br>100000<br>100000<br>100000<br>100000<br>100000<br>100000<br>100000<br>100000<br>100000<br>100000<br>100000<br>100000<br>100000<br>100000<br>100000<br>100000<br>100000<br>100000<br>100000<br>100000<br>100000<br>100000<br>100000<br>100000<br>100000<br>100000<br>100000<br>100000<br>100000<br>100000<br>100000<br>100000<br>100000<br>100000<br>100000<br>100000<br>100000<br>100000<br>100000<br>100000<br>100000<br>100000<br>100000<br>100000<br>100000<br>100000<br>100000<br>100000<br>100000<br>100000<br>100000<br>100000<br>100000<br>100000<br>100000<br>100000<br>100000<br>100000<br>100000<br>100000<br>100000<br>100000<br>100000<br>100000<br>100000<br>100000<br>100000<br>100000<br>100000<br>100000<br>100000<br>100000<br>100000<br>100000<br>100000<br>100000<br>100000<br>100000<br>100000<br>100000<br>100000<br>100000<br>100000<br>100000 | 170000                                                                     |                                                    |                                                         |                                                                                                                                                                                                                                                                                                                                                                                                                                                                                                                                                                                                                                                                                                                                                                                                                                                                                                                                                                                                                                                                                                                                                                                                                                                                                                                                                                                                                                                                                                                                                                                                                                                                                                                                                                                                                                                                                                                                                                                                                                                                                                                                | ă        |           |        |                | lexanon |          |         |          |                        |                                                                                   |
| 130000<br>120000<br>1100000<br>100000<br>100000<br>100000<br>100000<br>100000<br>100000<br>100000<br>100000<br>100000<br>100000<br>100000<br>100000<br>100000<br>100000<br>100000<br>100000<br>100000<br>100000<br>100000<br>100000<br>100000<br>100000<br>100000<br>100000<br>100000<br>100000<br>100000<br>100000<br>100000<br>100000<br>100000<br>100000<br>100000<br>100000<br>100000<br>100000<br>100000<br>100000<br>100000<br>100000<br>100000<br>100000<br>100000<br>100000<br>100000<br>100000<br>100000<br>100000<br>100000<br>100000<br>100000<br>100000<br>100000<br>100000<br>100000<br>100000<br>100000<br>100000<br>100000<br>100000<br>100000<br>100000<br>100000<br>100000<br>100000<br>100000<br>100000<br>100000<br>100000<br>100000<br>100000<br>100000<br>100000<br>100000<br>100000<br>100000<br>100000<br>100000<br>100000<br>100000<br>100000<br>100000<br>100000<br>100000<br>100000<br>100000<br>100000<br>100000<br>100000<br>100000<br>100000<br>100000<br>100000<br>100000<br>100000<br>100000<br>100000<br>100000<br>100000<br>100000<br>100000<br>100000<br>100000<br>100000<br>100000<br>100000<br>100000<br>100000<br>100000<br>100000<br>100000<br>100000<br>100000<br>100000<br>100000<br>100000<br>100000<br>100000<br>100000<br>100000<br>100000<br>100000<br>100000<br>100000<br>100000<br>100000<br>100000<br>100000<br>100000<br>100000<br>100000<br>100000<br>100000<br>100000<br>100000<br>100000<br>100000<br>100000<br>100000<br>100000<br>100000<br>100000<br>100000<br>100000<br>100000<br>100000<br>100000<br>100000<br>100000<br>100000<br>100000<br>100000<br>100000<br>100000<br>100000<br>100000<br>100000<br>100000<br>100000<br>100000<br>100000<br>100000<br>100000<br>100000<br>100000<br>100000<br>100000<br>100000<br>100000<br>100000<br>100000<br>100000<br>100000<br>100000<br>100000<br>100000<br>100000<br>100000<br>100000<br>100000<br>100000<br>100000<br>100000<br>100000<br>100000<br>100000<br>1000000<br>100000<br>10000000<br>1000000<br>1000000<br>1000000<br>100000000                                                                                                                                                                                                                                                                                                                                                                                                                                                                                                                                                                                                               | 160000                                                                     |                                                    |                                                         |                                                                                                                                                                                                                                                                                                                                                                                                                                                                                                                                                                                                                                                                                                                                                                                                                                                                                                                                                                                                                                                                                                                                                                                                                                                                                                                                                                                                                                                                                                                                                                                                                                                                                                                                                                                                                                                                                                                                                                                                                                                                                                                                | 1        | ne,I      |        |                | 2-1     |          |         |          |                        |                                                                                   |
| 130000<br>120000<br>1100000<br>100000<br>100000<br>100000<br>100000<br>100000<br>100000<br>100000<br>100000<br>100000<br>100000<br>100000<br>100000<br>100000<br>100000<br>100000<br>100000<br>100000<br>100000<br>100000<br>100000<br>100000<br>100000<br>100000<br>100000<br>100000<br>100000<br>100000<br>100000<br>100000<br>100000<br>100000<br>100000<br>100000<br>100000<br>100000<br>100000<br>100000<br>100000<br>100000<br>100000<br>100000<br>100000<br>100000<br>100000<br>100000<br>100000<br>100000<br>100000<br>100000<br>100000<br>100000<br>100000<br>100000<br>100000<br>100000<br>100000<br>100000<br>100000<br>100000<br>100000<br>100000<br>100000<br>100000<br>100000<br>100000<br>100000<br>100000<br>100000<br>100000<br>100000<br>100000<br>100000<br>100000<br>100000<br>100000<br>100000<br>100000<br>100000<br>100000<br>100000<br>100000<br>100000<br>100000<br>100000<br>100000<br>100000<br>100000<br>100000<br>100000<br>100000<br>100000<br>100000<br>100000<br>100000<br>100000<br>100000<br>100000<br>100000<br>100000<br>100000<br>100000<br>100000<br>100000<br>100000<br>100000<br>100000<br>100000<br>100000<br>100000<br>100000<br>100000<br>100000<br>100000<br>100000<br>100000<br>100000<br>100000<br>100000<br>100000<br>100000<br>100000<br>100000<br>100000<br>100000<br>100000<br>100000<br>100000<br>100000<br>100000<br>100000<br>100000<br>100000<br>100000<br>100000<br>100000<br>100000<br>100000<br>100000<br>100000<br>100000<br>100000<br>100000<br>100000<br>100000<br>100000<br>100000<br>100000<br>100000<br>100000<br>100000<br>100000<br>100000<br>100000<br>100000<br>100000<br>100000<br>100000<br>100000<br>100000<br>100000<br>100000<br>100000<br>100000<br>100000<br>100000<br>100000<br>100000<br>100000<br>100000<br>100000<br>100000<br>100000<br>100000<br>100000<br>100000<br>100000<br>100000<br>100000<br>100000<br>100000<br>100000<br>100000<br>100000<br>100000<br>100000<br>100000<br>1000000<br>100000<br>10000000<br>1000000<br>1000000<br>1000000<br>100000000                                                                                                                                                                                                                                                                                                                                                                                                                                                                                                                                                                                                               | 150000                                                                     |                                                    |                                                         |                                                                                                                                                                                                                                                                                                                                                                                                                                                                                                                                                                                                                                                                                                                                                                                                                                                                                                                                                                                                                                                                                                                                                                                                                                                                                                                                                                                                                                                                                                                                                                                                                                                                                                                                                                                                                                                                                                                                                                                                                                                                                                                                |          | probenze  |        |                |         |          |         |          |                        |                                                                                   |
| 130000<br>120000<br>1100000<br>100000<br>100000<br>100000<br>100000<br>100000<br>100000<br>100000<br>100000<br>100000<br>100000<br>100000<br>100000<br>100000<br>100000<br>100000<br>100000<br>100000<br>100000<br>100000<br>100000<br>100000<br>100000<br>100000<br>100000<br>100000<br>100000<br>100000<br>100000<br>100000<br>100000<br>100000<br>100000<br>100000<br>100000<br>100000<br>100000<br>100000<br>100000<br>100000<br>100000<br>100000<br>100000<br>100000<br>100000<br>100000<br>100000<br>100000<br>100000<br>100000<br>100000<br>100000<br>100000<br>100000<br>100000<br>100000<br>100000<br>100000<br>100000<br>100000<br>100000<br>100000<br>100000<br>100000<br>100000<br>100000<br>100000<br>100000<br>100000<br>100000<br>100000<br>100000<br>100000<br>100000<br>100000<br>100000<br>100000<br>100000<br>100000<br>100000<br>100000<br>100000<br>100000<br>100000<br>100000<br>100000<br>100000<br>100000<br>100000<br>100000<br>100000<br>100000<br>100000<br>100000<br>100000<br>100000<br>100000<br>100000<br>100000<br>100000<br>100000<br>100000<br>100000<br>100000<br>100000<br>100000<br>100000<br>100000<br>100000<br>100000<br>100000<br>100000<br>100000<br>100000<br>100000<br>100000<br>100000<br>100000<br>100000<br>100000<br>100000<br>100000<br>100000<br>100000<br>100000<br>100000<br>100000<br>100000<br>100000<br>100000<br>100000<br>100000<br>100000<br>100000<br>100000<br>100000<br>100000<br>100000<br>100000<br>100000<br>100000<br>100000<br>100000<br>100000<br>100000<br>100000<br>100000<br>100000<br>100000<br>100000<br>100000<br>100000<br>100000<br>100000<br>100000<br>100000<br>100000<br>100000<br>100000<br>100000<br>100000<br>100000<br>100000<br>100000<br>100000<br>100000<br>100000<br>100000<br>100000<br>100000<br>100000<br>100000<br>100000<br>100000<br>100000<br>100000<br>100000<br>100000<br>100000<br>100000<br>100000<br>100000<br>100000<br>100000<br>100000<br>100000<br>100000<br>1000000<br>100000<br>10000000<br>1000000<br>1000000<br>1000000<br>100000000                                                                                                                                                                                                                                                                                                                                                                                                                                                                                                                                                                                                               | 140000                                                                     | 1                                                  | s'29                                                    |                                                                                                                                                                                                                                                                                                                                                                                                                                                                                                                                                                                                                                                                                                                                                                                                                                                                                                                                                                                                                                                                                                                                                                                                                                                                                                                                                                                                                                                                                                                                                                                                                                                                                                                                                                                                                                                                                                                                                                                                                                                                                                                                | ane-d4,5 | ,4-Difluc |        |                |         |          |         |          |                        |                                                                                   |
| 100000 S-Butanone-d5.S Choosenara-ed5.S   00000 May Choosenara-ed5.S   00000 Choosenara-ed5.S   00000 Choosenara-ed5.S   00000 Choosenara-ed5.S   11.1.1.2.2-Tetractionon-ed5.S Choosenara-ed5.S   00000 Choosenara-ed5.S   00000 Choosenara-ed5.S   10000 Choosenara-ed5.S   11.1.1.1.1.1.1.1.1.1.1.1.1.1.1.1.1.1.1                                                                                                                                                                                                                                                                                                                                                                                                                                                                                                                                                                                                                                                                                                                                                                                                                                                                                                                                                                                                                                                                                                                                                                                                                                                                                                                                                                                                                                                                                                                                                                                                                                                                                                                                                                                                                                                                                                                                                                                                                                                                                                                                                                                                                                                                                                                                         | 130000                                                                     |                                                    | nloroethe                                               |                                                                                                                                                                                                                                                                                                                                                                                                                                                                                                                                                                                                                                                                                                                                                                                                                                                                                                                                                                                                                                                                                                                                                                                                                                                                                                                                                                                                                                                                                                                                                                                                                                                                                                                                                                                                                                                                                                                                                                                                                                                                                                                                | hloroeth |           |        |                |         |          |         |          |                        |                                                                                   |
| 00000 00000   00000 00000   00000 00000   00000 00000   00000 00000   00000 00000   00000 00000   00000 00000   00000 00000   00000 00000   00000 00000   00000 00000   00000 00000   00000 00000   00000 00000   00000 00000   00000 00000   00000 00000   00000 00000   00000 00000   00000 00000   00000 00000   00000 00000   00000 00000   00000 00000   00000 00000   00000 00000   00000 00000   00000 00000   00000 00000   00000 00000   00000 00000   00000 00000   00000 00000   00000 00000   00000 00000   00000 00000   000000 00000   000000                                                                                                                                                                                                                                                                                                                                                                                                                                                                                                                                                                                                                                                                                                                                                                                                                                                                                                                                                                                                                                                                                                                                                                                                                                                                                                                                                                                                                                                                                                                                                                                                                                                                                                                                                                                                                                                                                                                                                                                                                                                                                                  | 120000                                                                     | i                                                  | 1,1-Dic                                                 |                                                                                                                                                                                                                                                                                                                                                                                                                                                                                                                                                                                                                                                                                                                                                                                                                                                                                                                                                                                                                                                                                                                                                                                                                                                                                                                                                                                                                                                                                                                                                                                                                                                                                                                                                                                                                                                                                                                                                                                                                                                                                                                                | 1,2-Dic  | opropan   |        |                |         |          |         |          |                        |                                                                                   |
| 00000 00000   00000 00000   00000 00000   00000 00000   00000 00000   00000 00000   00000 00000   00000 00000   00000 00000   00000 00000   00000 00000   00000 00000   00000 00000   00000 00000   00000 00000   00000 00000   00000 00000   00000 00000   00000 00000   00000 00000   00000 00000   00000 00000   00000 00000   00000 00000   00000 00000   00000 00000   00000 00000   00000 00000   00000 00000   00000 00000   00000 00000   00000 00000   00000 00000   00000 00000   00000 00000   00000 00000   00000 00000   000000 00000   000000                                                                                                                                                                                                                                                                                                                                                                                                                                                                                                                                                                                                                                                                                                                                                                                                                                                                                                                                                                                                                                                                                                                                                                                                                                                                                                                                                                                                                                                                                                                                                                                                                                                                                                                                                                                                                                                                                                                                                                                                                                                                                                  | 110000                                                                     |                                                    |                                                         | d,S                                                                                                                                                                                                                                                                                                                                                                                                                                                                                                                                                                                                                                                                                                                                                                                                                                                                                                                                                                                                                                                                                                                                                                                                                                                                                                                                                                                                                                                                                                                                                                                                                                                                                                                                                                                                                                                                                                                                                                                                                                                                                                                            |          | 2-Dichlor |        |                |         |          |         |          |                        |                                                                                   |
| 70000 00000   600000 S-Pritanone-cf2, S                                                                                                                                                                                                                                                                                                                                                                                                                                                                                                                                                                                                    | 100000                                                                     | ide-d3,S                                           |                                                         | lloroform                                                                                                                                                                                                                                                                                                                                                                                                                                                                                                                                                                                                                                                                                                                                                                                                                                                                                                                                                                                                                                                                                                                                                                                                                                                                                                                                                                                                                                                                                                                                                                                                                                                                                                                                                                                                                                                                                                                                                                                                                                                                                                                      |          | 1,5       |        |                |         |          |         | loroetha |                        |                                                                                   |
| 70000 00000   600000 S-Pritanone-cf2, S                                                                                                                                                                                                                                                                                                                                                                                                                                                                                                                                                                                                    | 90000                                                                      | nyl Chlor<br>-d5,S                                 |                                                         | с<br>С                                                                                                                                                                                                                                                                                                                                                                                                                                                                                                                                                                                                                                                                                                                                                                                                                                                                                                                                                                                                                                                                                                                                                                                                                                                                                                                                                                                                                                                                                                                                                                                                                                                                                                                                                                                                                                                                                                                                                                                                                                                                                                                         |          |           |        |                |         |          |         | -Tetrach |                        |                                                                                   |
| 60000 00000   60000 00000   40000 00000   30000 00000   20000 00000                                                                                                                                                                                                                                                                                                                                                                                                                                                                                                                                                                                                                                                                                                                                                                                                                                                                                                                                                                                                                                                                                                                                                                                                                                                                                                                                                                                                                                                                                                                                                                                                                                                                                                                                                                                                                                                                                                                                                                                                                                                                                                                                                                                                                                                                                                                                                                                                                                                                                                                                                                                          | 80000                                                                      | Vii<br>oethane                                     |                                                         |                                                                                                                                                                                                                                                                                                                                                                                                                                                                                                                                                                                                                                                                                                                                                                                                                                                                                                                                                                                                                                                                                                                                                                                                                                                                                                                                                                                                                                                                                                                                                                                                                                                                                                                                                                                                                                                                                                                                                                                                                                                                                                                                |          |           |        | S              |         |          |         | 1,1,2,2  |                        |                                                                                   |
|                                                                                                                                                                                                                                                                                                                                                                                                                                                                                                                                                                                                                                                                                                                                                                                                                                                                                                                                                                                                                                                                                                                                                                                                                                                                                                                                                                                                                                                                                                                                                                                                                                                                                                                                                                                                                                                                                                                                                                                                                                                                                                                                                                                                                                                                                                                                                                                                                                                                                                                                                                                                                                                              | 70000                                                                      | Chlor                                              |                                                         |                                                                                                                                                                                                                                                                                                                                                                                                                                                                                                                                                                                                                                                                                                                                                                                                                                                                                                                                                                                                                                                                                                                                                                                                                                                                                                                                                                                                                                                                                                                                                                                                                                                                                                                                                                                                                                                                                                                                                                                                                                                                                                                                |          |           |        | pene-d4        |         |          |         | 4        |                        |                                                                                   |
|                                                                                                                                                                                                                                                                                                                                                                                                                                                                                                                                                                                                                                                                                                                                                                                                                                                                                                                                                                                                                                                                                                                                                                                                                                                                                                                                                                                                                                                                                                                                                                                                                                                                                                                                                                                                                                                                                                                                                                                                                                                                                                                                                                                                                                                                                                                                                                                                                                                                                                                                                                                                                                                              | 60000                                                                      |                                                    |                                                         |                                                                                                                                                                                                                                                                                                                                                                                                                                                                                                                                                                                                                                                                                                                                                                                                                                                                                                                                                                                                                                                                                                                                                                                                                                                                                                                                                                                                                                                                                                                                                                                                                                                                                                                                                                                                                                                                                                                                                                                                                                                                                                                                |          |           |        | hloropro       |         |          |         |          |                        |                                                                                   |
|                                                                                                                                                                                                                                                                                                                                                                                                                                                                                                                                                                                                                                                                                                                                                                                                                                                                                                                                                                                                                                                                                                                                                                                                                                                                                                                                                                                                                                                                                                                                                                                                                                                                                                                                                                                                                                                                                                                                                                                                                                                                                                                                                                                                                                                                                                                                                                                                                                                                                                                                                                                                                                                              | 50000                                                                      |                                                    |                                                         | 15, S                                                                                                                                                                                                                                                                                                                                                                                                                                                                                                                                                                                                                                                                                                                                                                                                                                                                                                                                                                                                                                                                                                                                                                                                                                                                                                                                                                                                                                                                                                                                                                                                                                                                                                                                                                                                                                                                                                                                                                                                                                                                                                                          |          |           | I.     | -1,3-Dic       |         |          |         |          |                        |                                                                                   |
|                                                                                                                                                                                                                                                                                                                                                                                                                                                                                                                                                                                                                                                                                                                                                                                                                                                                                                                                                                                                                                                                                                                                                                                                                                                                                                                                                                                                                                                                                                                                                                                                                                                                                                                                                                                                                                                                                                                                                                                                                                                                                                                                                                                                                                                                                                                                                                                                                                                                                                                                                                                                                                                              | 40000                                                                      |                                                    |                                                         | tanone-c                                                                                                                                                                                                                                                                                                                                                                                                                                                                                                                                                                                                                                                                                                                                                                                                                                                                                                                                                                                                                                                                                                                                                                                                                                                                                                                                                                                                                                                                                                                                                                                                                                                                                                                                                                                                                                                                                                                                                                                                                                                                                                                       |          |           |        | ene,T<br>trans |         |          | ,T      |          |                        |                                                                                   |
| 10000                                                                                                                                                                                                                                                                                                                                                                                                                                                                                                                                                                                                                                                                                                                                                                                                                                                                                                                                                                                                                                                                                                                                                                                                                                                                                                                                                                                                                                                                                                                                                                                                                                                                                                                                                                                                                                                                                                                                                                                                                                                                                                                                                                                                                                                                                                                                                                                                                                                                                                                                                                                                                                                        | 30000                                                                      |                                                    |                                                         | 2-Bu                                                                                                                                                                                                                                                                                                                                                                                                                                                                                                                                                                                                                                                                                                                                                                                                                                                                                                                                                                                                                                                                                                                                                                                                                                                                                                                                                                                                                                                                                                                                                                                                                                                                                                                                                                                                                                                                                                                                                                                                                                                                                                                           |          |           |        | Tolue          |         | ylene,T  | &Tyrene |          |                        |                                                                                   |
| 10000                                                                                                                                                                                                                                                                                                                                                                                                                                                                                                                                                                                                                                                                                                                                                                                                                                                                                                                                                                                                                                                                                                                                                                                                                                                                                                                                                                                                                                                                                                                                                                                                                                                                                                                                                                                                                                                                                                                                                                                                                                                                                                                                                                                                                                                                                                                                                                                                                                                                                                                                                                                                                                                        | 20000                                                                      |                                                    |                                                         |                                                                                                                                                                                                                                                                                                                                                                                                                                                                                                                                                                                                                                                                                                                                                                                                                                                                                                                                                                                                                                                                                                                                                                                                                                                                                                                                                                                                                                                                                                                                                                                                                                                                                                                                                                                                                                                                                                                                                                                                                                                                                                                                |          |           |        |                |         | m,p-x    | o-xylen |          |                        |                                                                                   |
| When he is a first of the second seco                                                                                                                                                                                                                                                                                                                                                                                                                                                                                                                               | 10000                                                                      | while                                              | has at .                                                | - Contraction of the second se |          |           |        |                |         |          |         | 1        |                        | - I                                                                               |