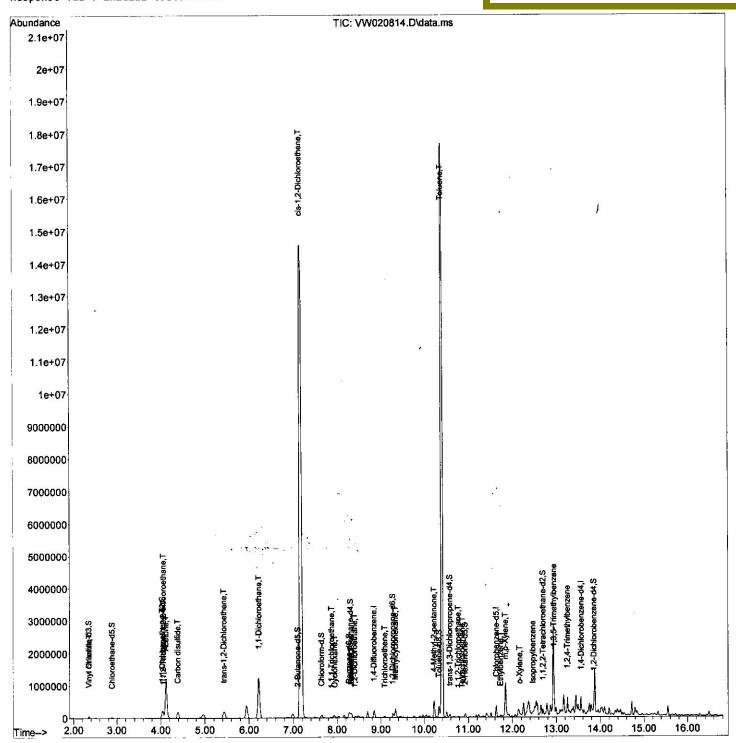

# Quantitation Report (QT Reviewed)

Data Path : Z:\voasrv\HPCHEM1\MSVOA\_W\Data\VW110821\

Data File : VW020814.D

Acq On : 08 Nov 2021 16:32

Operator : SY/VA Sample : M4464-12

Misc : 7.42g/10.0mL/MSVOA\_W/SOIL
ALS Vial : 1 Sample Multiplier: 1

Quant Time: Nov 15 01:53:32 2021

Quant Method : Z:\voasrv\HPCHEM1\MSVOA\_W\Method\SFAMWLM110621SMA.M

Quant Title : SFAM01.0

QLast Update : Mon Nov 15 00:29:21 2021 Response via : Initial Calibration Instrument : MSVOA\_W ClientSampleId :

### **Manual IntegrationsAPPROVED**

SFAMWLM110621SMA.M Mon Nov 15 01:57:35 2021