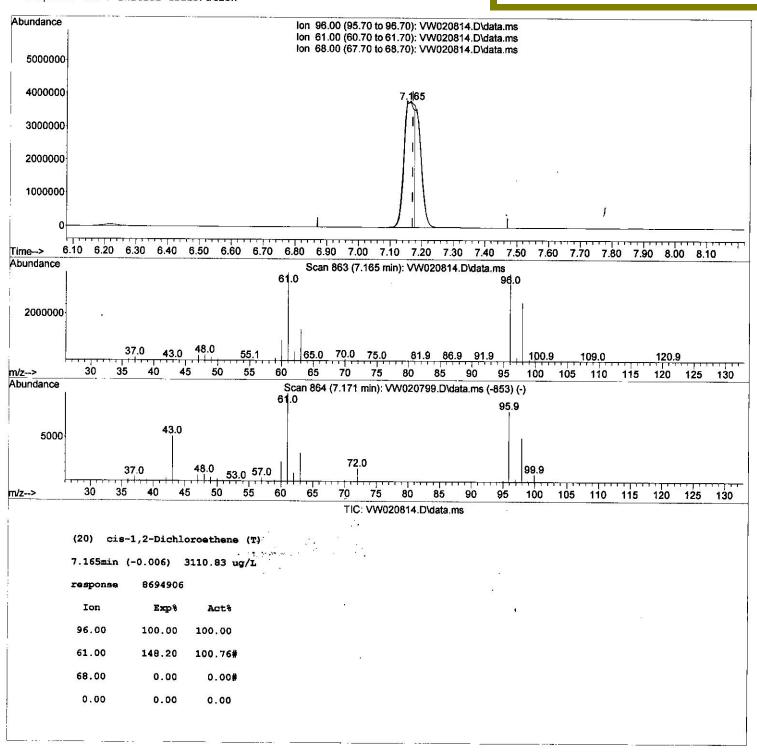

### Quantitation Report (Qedit)

Data Path : Z:\voasrv\HPCHEM1\MSVOA\_W\Data\VW110821\

Data File: VW020814.D

Acq On : 08 Nov 2021 16:32

Operator : SY/VA Sample : M4464-12

Misc : 7.42g/10.0mL/MSVOA\_W/SOIL ALS Vial : 1 Sample Multiplier: 1

Quant Time: Nov 15 01:53:32 2021

Quant Method : Z:\voasrv\HPCHEM1\MSVOA\_W\Method\SFAMWLM110621SMA.M

Quant Title : SFAM01.0

QLast Update : Mon Nov 15 00:29:21 2021 Response via : Initial Calibration

Instrument : MSVOA\_W ClientSampleId :

### **Manual IntegrationsAPPROVED**