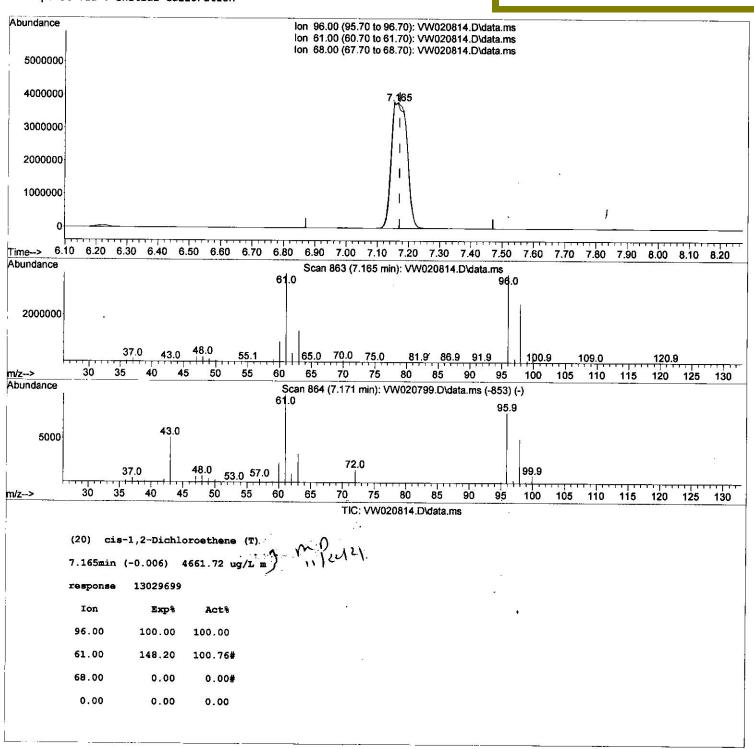

### Quantitation Report (Qedit)

Data Path : Z:\voasrv\HPCHEM1\MSVOA\_W\Data\VW110821\

Data File: VW020814.D

Acq On : 08 Nov 2021 16:32

Operator : SY/VA Sample : M4464-12

Misc : 7.42g/10.0mL/MSVOA\_W/SOIL ALS Vial : 1 Sample Multiplier: 1

Quant Time: Nov 15 01:53:32 2021

Quant Method : Z:\voasrv\HPCHEM1\MSVOA\_W\Method\SFAMWLM110621SMA.M

Quant Title : SFAM01.0

QLast Update : Mon Nov 15 00:29:21 2021 Response via : Initial Calibration Instrument : MSVOA\_W ClientSampleId :

#### Manual IntegrationsAPPROVED

Data Path : Z:\voasrv\HPCHEM1\MSVOA\_W\Data\VW110821\

Data File : VW020814.D : 08 Nov 2021 16:32 Acq On

Operator : SY/VA

Sample : M4464-12 Misc : 7.42g/10.0mL/MSVOA\_W/SOIL ALS Vial : 1 Sample Multiplier: 1