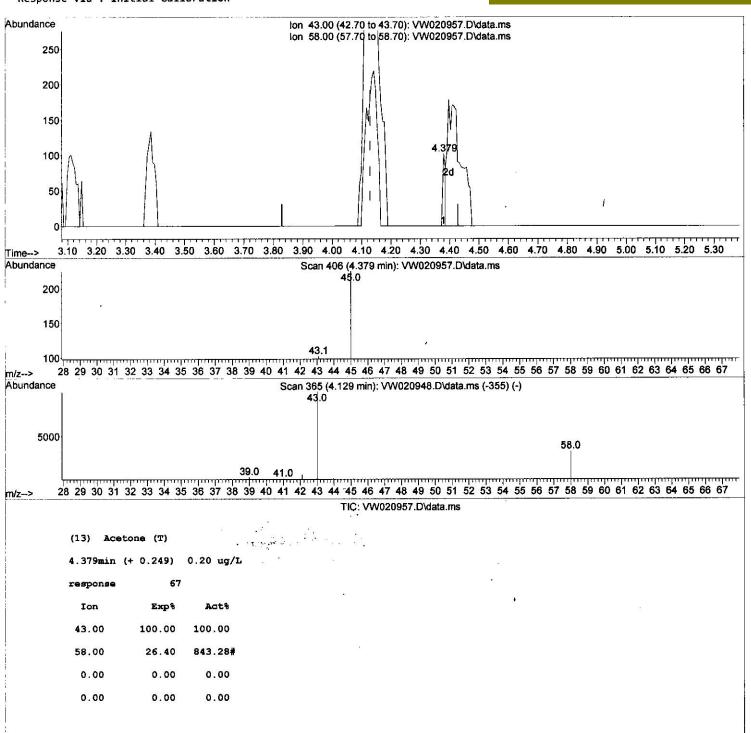

## Quantitation Report (Qedit)

Data Path : Z:\voasrv\HPCHEM1\MSVOA\_W\Data\VW112621\

Data File: VW020957.D

Acq On : 26 Nov 2021 15:03

Operator : SY/VA Sample : M4833-07

Misc : 6.36g/10.0mL/MSVOA\_W/SOIL ALS Vial : 12 Sample Multiplier: 1

Quant Time: Nov 27 00:58:21 2021

Quant Method : Z:\voasrv\HPCHEM1\MSVOA\_W\Method\SFAMWLM111521SMA.M

Quant Title : SFAM01.0

QLast Update : Sat Nov 27 00:54:15 2021 Response via : Initial Calibration Instrument : MSVOA\_W ClientSampleId :

## **Manual IntegrationsAPPROVED**

Reviewed By :Semsettin Yesilyurt 11/28/2021 Supervised By :Mahesh Dadoda 11/29/2021

Quant Title : SFAM01.0

13) Acetone

QLast Update : Sat Nov 27 00:54:15 2021 Response via : Initial Calibration Instrument : MSVOA\_W ClientSampleId : ESQM7