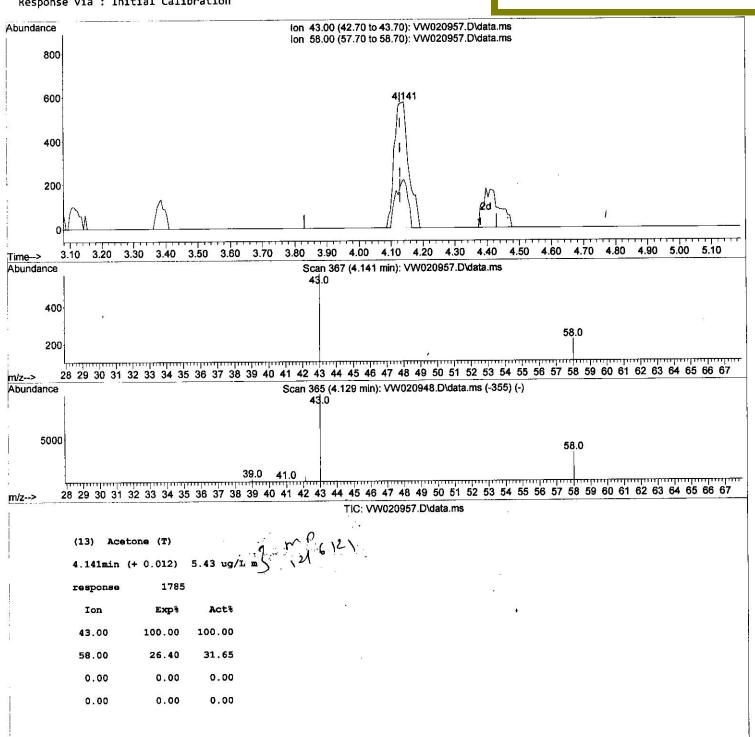

#### Quantitation Report (Qedit)

Data Path : Z:\voasrv\HPCHEM1\MSVOA\_W\Data\VW112621\

Data File : VW020957.D

Acq On : 26 Nov 2021 15:03

Operator : SY/VA Sample : M4833-07

Misc : 6.36g/10.0mL/MSVOA\_W/SOIL
ALS Vial : 12 Sample Multiplier: 1

Quant Time: Nov 27 00:58:21 2021

Quant Method : Z:\voasrv\HPCHEM1\MSVOA\_W\Method\SFAMWLM111521SMA.M

Quant Title : SFAM01.0

QLast Update : Sat Nov 27 00:54:15 2021 Response via : Initial Calibration

Instrument : MSVOA\_W ClientSampleId :

## **Manual IntegrationsAPPROVED**

Reviewed By :Semsettin Yesilyurt 11/28/2021 Supervised By :Mahesh Dadoda 11/29/2021

Data Path : Z:\voasrv\HPCHEM1\MSVOA\_W\Data\VW112621\

Data File : VW020957.D

Acq On : 26 Nov 2021 15:03

Operator : SY/VA

Sample : M4833-07

Misc : 6.36g/10.0mL/MSVOA\_W/SOIL ALS Vial : 12 Sample Multiplier: 1

Quant Time: Nov 27 00:58:21 2021

Quant Method : Z:\voasrv\HPCHEM1\MSVOA\_W\Method\SFAMWLM111521SMA.M

Quant Title : SFAM01.0

13) Acetone

QLast Update : Sat Nov 27 00:54:15 2021 Response via : Initial Calibration Instrument : MSVOA\_W ClientSampleId : ESQM7