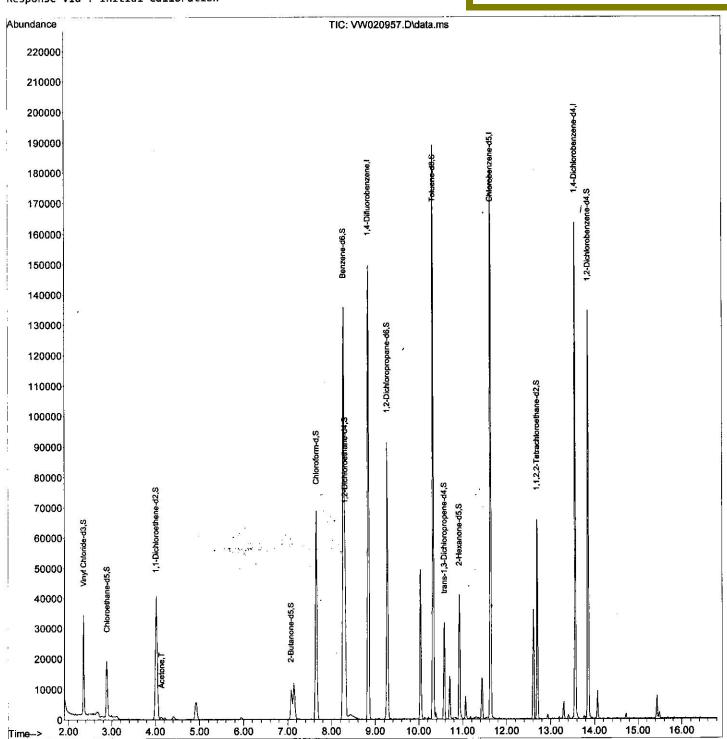

Data Path : Z:\voasrv\HPCHEM1\MSVOA\_W\Data\VW112621\

Data File : VW020957.D

Acq On : 26 Nov 2021 15:03

Operator : SY/VA Sample : M4833-07

Sample : M4833-0/

Misc : 6.36g/10.0mL/MSVOA\_W/SOIL ALS Vial : 12 Sample Multiplier: 1

Quant Time: Nov 27 00:58:21 2021

Quant Method : Z:\voasrv\HPCHEM1\MSVOA\_W\Method\SFAMWLM111521SMA.M

Quant Title : SFAM01.0

QLast Update : Sat Nov 27 00:54:15 2021 Response via : Initial Calibration Instrument : MSVOA\_W ClientSampleId :

## **Manual IntegrationsAPPROVED**

Reviewed By :Semsettin Yesilyurt 11/28/2021 Supervised By :Mahesh Dadoda 11/29/2021

SFAMWLM111521SMA.M Sat Nov 27 01:52:15 2021