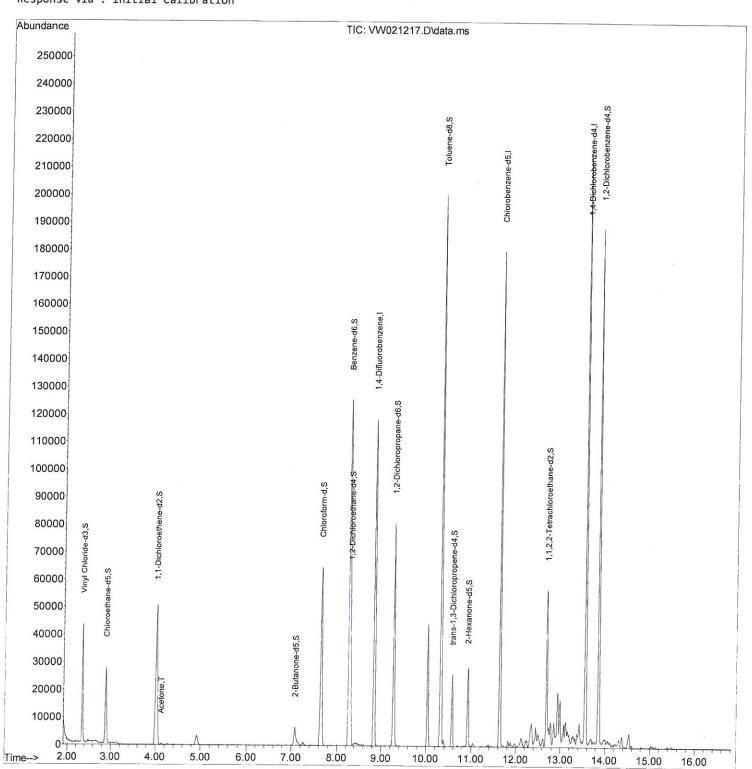

Quant Time: Dec 08 23:00:06 2021

Quant Method : Z:\voasrv\HPCHEM1\MSVOA\_W\Method\SFAMWLM120321SMA.M

Quant Title : SFAM01.0

QLast Update : Wed Dec 08 22:58:53 2021 Response via : Initial Calibration Instrument : MSVOA\_W ClientSampleld : BGKR1