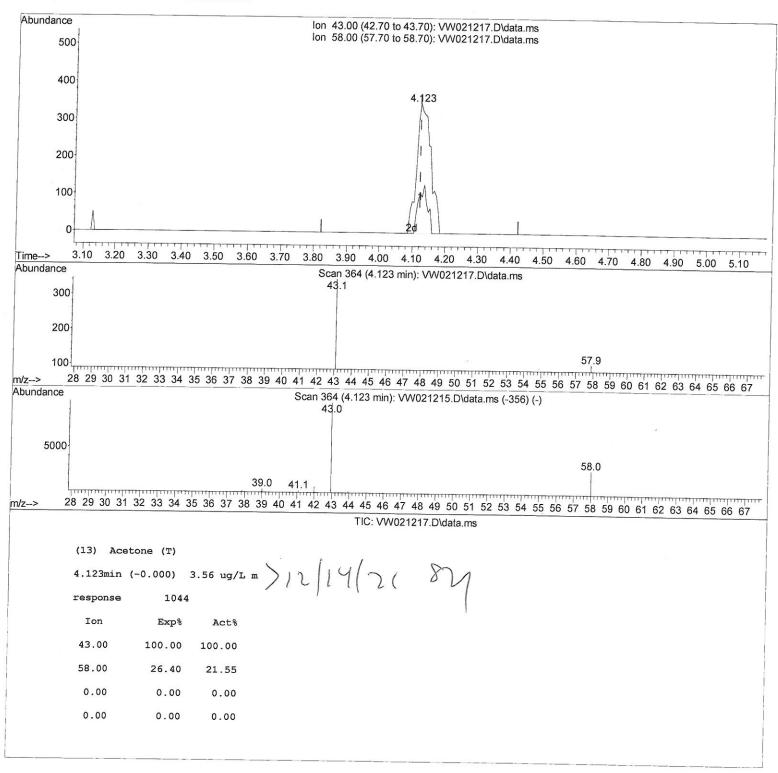

# Quantitation Report (Qedit)

Data Path : Z:\voasrv\HPCHEM1\MSVOA\_W\Data\VW120821\

Data File : VW021217.D

Acq On : 08 Dec 2021 10:06

Operator : SY/VA Sample : M4942-09

Misc : 6.50g/10.0mL/MSVOA\_W/SOIL ALS Vial : 1 Sample Multiplier: 1

Quant Time: Dec 08 23:00:06 2021

Quant Method : Z:\voasrv\HPCHEM1\MSVOA\_W\Method\SFAMWLM120321SMA.M

Quant Title : SFAM01.0

QLast Update : Wed Dec 08 22:58:53 2021 Response via : Initial Calibration

#### **Manual Integrations APPROVED**

Data Path : Z:\voasrv\HPCHEM1\MSVOA\_W\Data\VW120821\

Data File : VW021217.D

Acq On : 08 Dec 2021 10:06

Operator : SY/VA Sample : M4942-09

Misc : 6.50g/10.0mL/MSVOA W/SOIL ALS Vial : 1 Sample Multiplier: 1

Quant Time: Dec 08 23:00:06 2021

Quant Method : Z:\voasrv\HPCHEM1\MSVOA\_W\Method\SFAMWLM120321SMA.M

Quant Title : SFAM01.0

QLast Update : Wed Dec 08 22:58:53 2021 Response via : Initial Calibration

Instrument : MSVOA\_W ClientSampleId : BGKR1