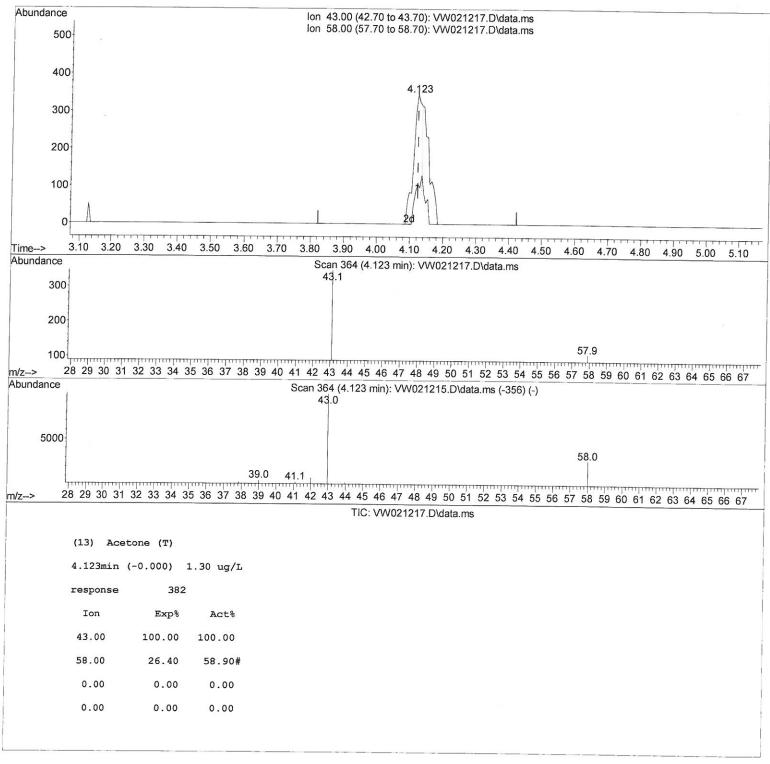

## Quantitation Report (Qedit)

Data Path : Z:\voasrv\HPCHEM1\MSVOA\_W\Data\VW120821\

Data File : VW021217.D

Acq On : 08 Dec 2021 10:06

Operator : SY/VA Sample : M4942-09

Misc : 6.50g/10.0mL/MSVOA\_W/SOIL ALS Vial : 1 Sample Multiplier: 1

Quant Time: Dec 08 23:00:06 2021

Quant Method : Z:\voasrv\HPCHEM1\MSVOA\_W\Method\SFAMWLM120321SMA.M

Quant Title : SFAM01.0

QLast Update : Wed Dec 08 22:58:53 2021 Response via : Initial Calibration Instrument : MSVOA\_W ClientSampleld : BGKR1

## Manual IntegrationsAPPROVED