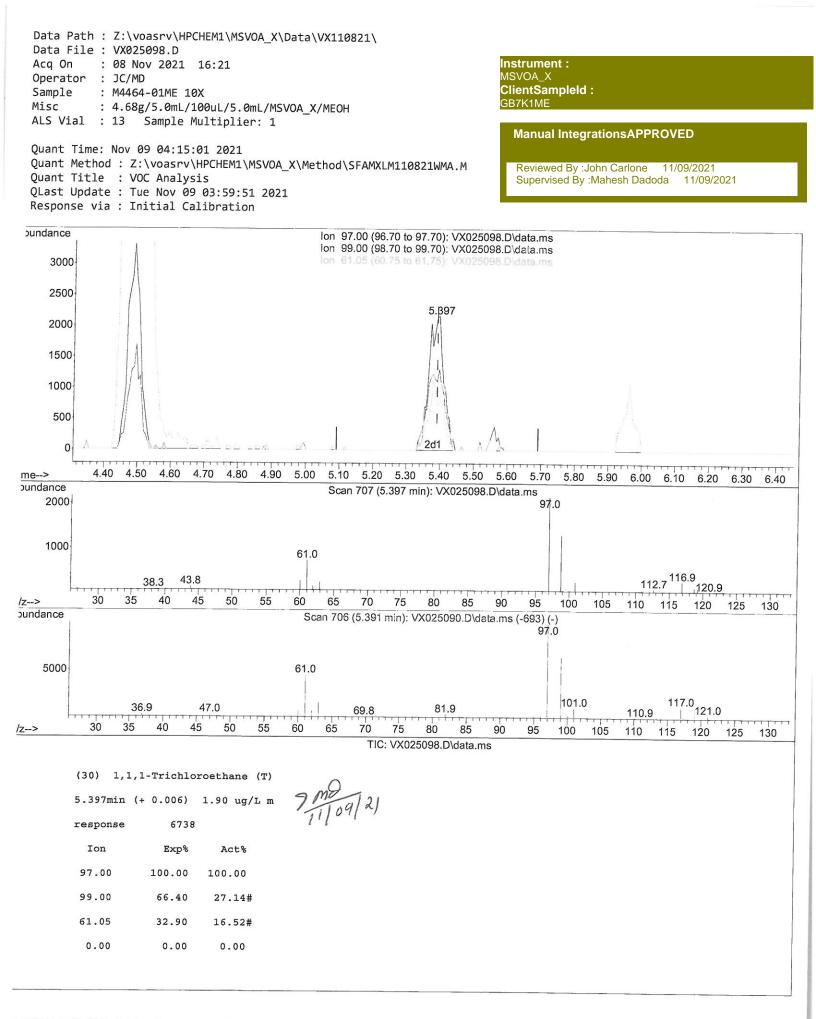

Data Path : Z:\voasrv\HPCHEM1\MSVOA\_X\Data\VX110821\ Data File : VX025098.D Acq On : 08 Nov 2021 16:21 Operator : JC/MD Sample : M4464-01ME 10X Misc : 4.68g/5.0mL/100uL/5.0mL/MSVOA\_X/MEOH ALS Vial : 13 Sample Multiplier: 1

ALS VIAI : 13 Sample Multiplier: 1 Quant Time: Nov 09 04:15:01 2021 Quant Method : Z:\voasrv\HPCHEM1\MSVOA\_X\Method\SFAMXLM110821WMA.M Quant Title : VOC Analysis QLast Update : Tue Nov 09 03:59:51 2021 Response via : Initial Calibration Instrument: MSVOA\_X ClientSampleId: GB7K1ME \_\_\_\_