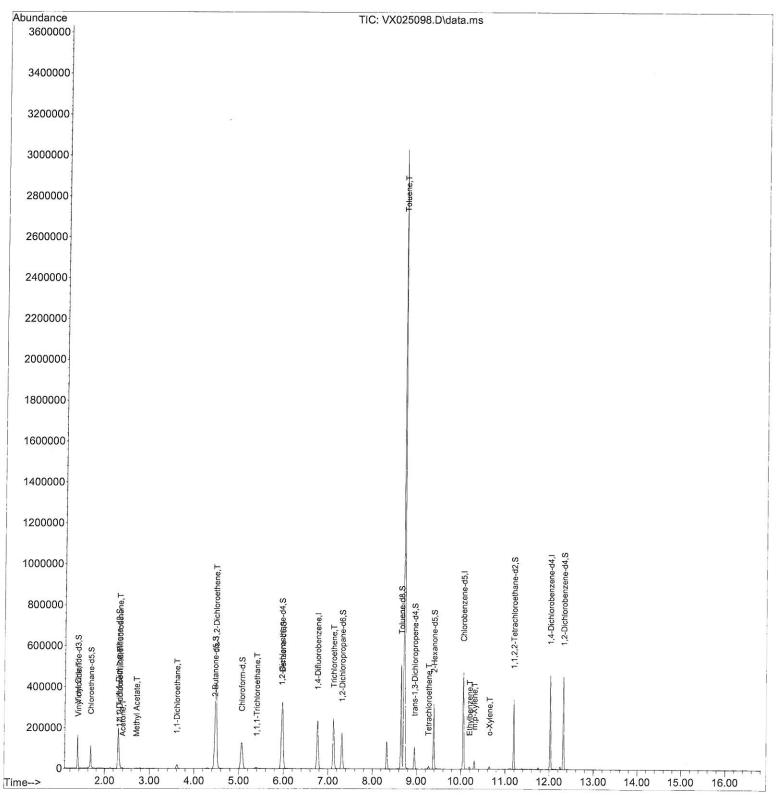

Data Path : Z:\voasrv\HPCHEM1\MSVOA\_X\Data\VX110821\ Data File : VX025098.D Acq On : 08 Nov 2021 16:21 Operator : JC/MD Sample : M4464-01ME 10X Misc : 4.68g/5.0mL/100uL/5.0mL/MSVOA\_X/MEOH ALS Vial : 13 Sample Multiplier: 1

ALS VIAI : 13 Sample Multiplier: 1 Quant Time: Nov 09 04:15:01 2021 Quant Method : Z:\voasrv\HPCHEM1\MSVOA\_X\Method\SFAMXLM110821WMA.M Quant Title : VOC Analysis QLast Update : Tue Nov 09 03:59:51 2021 Response via : Initial Calibration Instrument: MSVOA\_X ClientSampleId: GB7K1ME \_\_\_\_