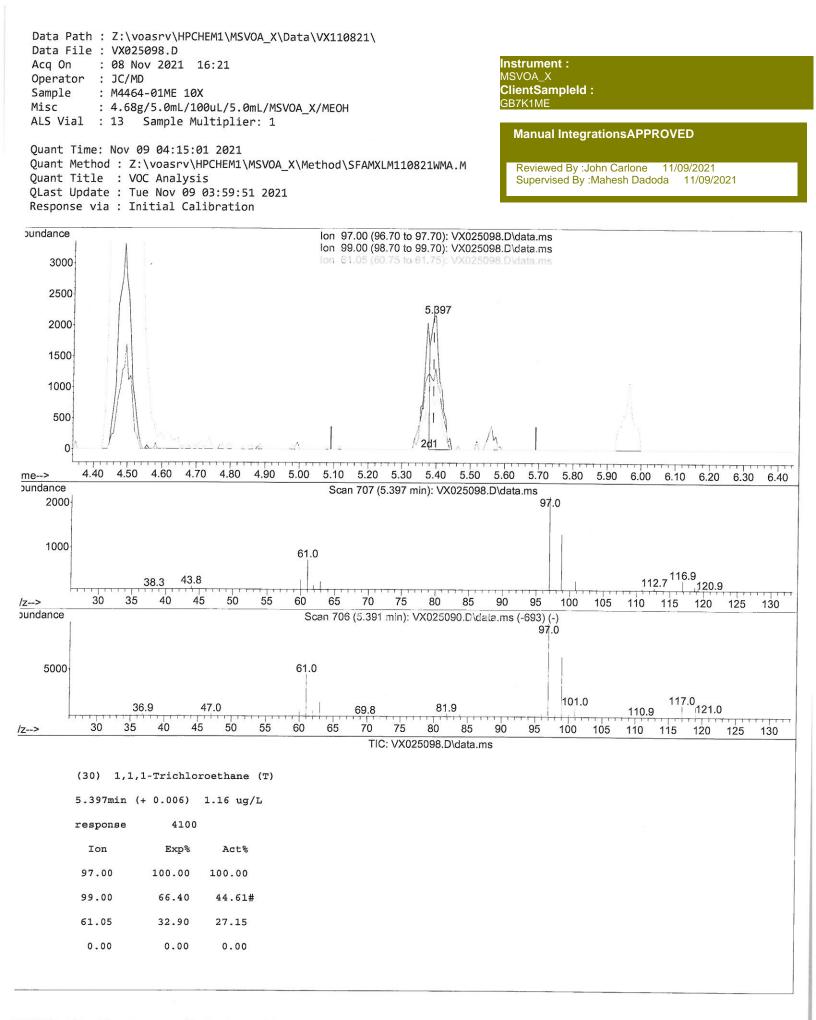

Data Path : Z:\voasrv\HPCHEM1\MSVOA\_X\Data\VX110821\ Data File : VX025098.D Acq On : 08 Nov 2021 16:21 Operator : JC/MD Sample : M4464-01ME 10X Misc : 4.68g/5.0mL/100uL/5.0mL/MSVOA\_X/MEOH ALS Vial : 13 Sample Multiplier: 1

ALS VIAI : 13 Sample Multiplier: 1 Quant Time: Nov 09 04:15:01 2021 Quant Method : Z:\voasrv\HPCHEM1\MSVOA\_X\Method\SFAMXLM110821WMA.M Quant Title : VOC Analysis QLast Update : Tue Nov 09 03:59:51 2021 Response via : Initial Calibration Instrument: MSVOA\_X ClientSampleId: GB7K1ME \_\_\_\_