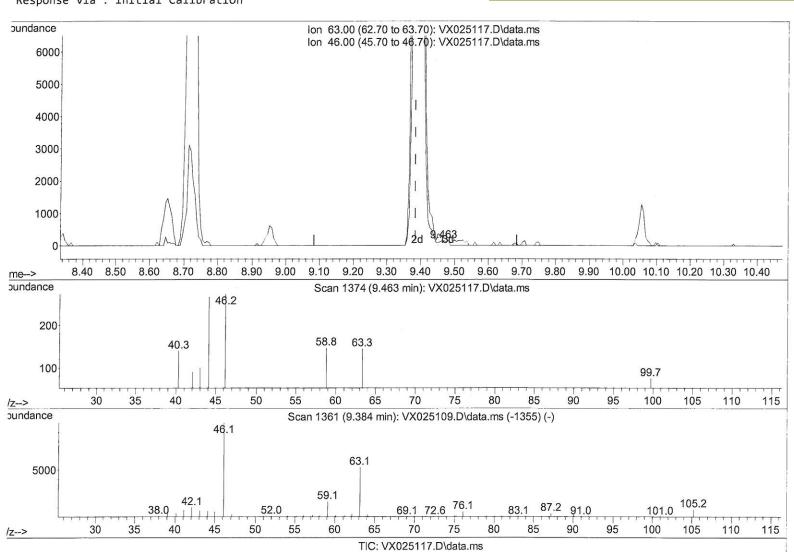

#### (47) 2-Hexanone-d5 (S)

9.463min (+ 0.079) 0.30 ug/L

| response | 181    |        |
|----------|--------|--------|
| Ion      | Exp%   | Act%   |
| 63.00    | 100.00 | 100.00 |
| 46.00    | 140.40 | 164.09 |
| 0.00     | 0.00   | 0.00   |
| 0.00     | 0.00   | 0.00   |