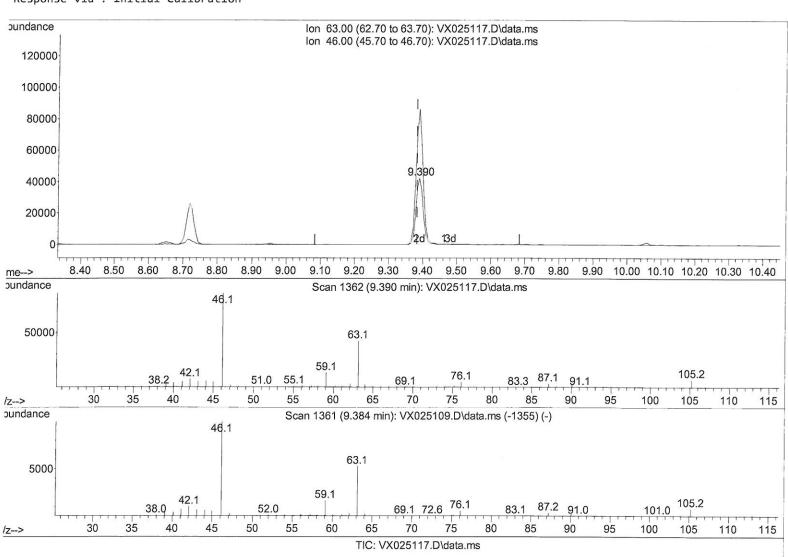

#### (47) 2-Hexanone-d5 (S)

9.390min (+ 0.006) 100.67 ug/L m 60958 response Ion Exp% Act% 63.00 100.00 100.00 46.00 140.40 0.49# 0.00 0.00 0.00 0.00 0.00 0.00

Data File : VX025117.D

Acq On : 09 Nov 2021 13:25