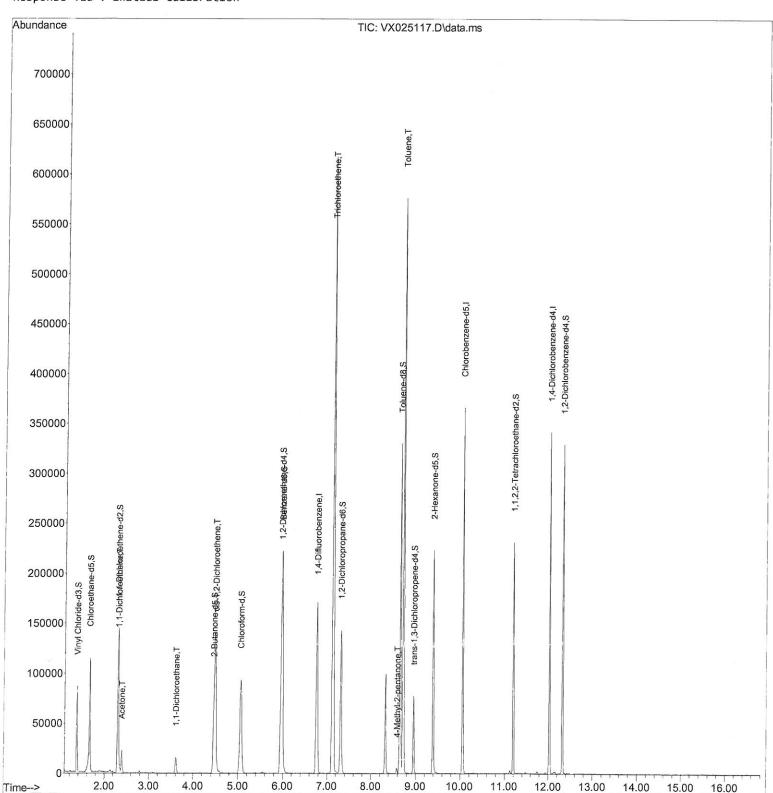

Data File : VX025117.D

Acq On : 09 Nov 2021 13:25

Operator : JC/MD

Sample : M4464-04ME 10X

: 7.05g/5.0mL/100uL/5.0mL/MSVOA\_X/MEOH

ALS Vial : 10 Sample Multiplier: 1

Quant Time: Nov 10 02:52:32 2021

 $\label{thm:policy} Quant \ \mbox{Method}: Z:\mbox{Voasrv}\mbox{HPCHEM1}\mbox{Method}\spansion{\mbox{SFAMXLM110821WMA.M}}{\mbox{Method}}$ 

Quant Title : VOC Analysis

QLast Update : Wed Nov 10 02:50:07 2021

Response via: Initial Calibration

### **Manual IntegrationsAPPROVED**

Reviewed By :John Carlone 11/10/2021 Supervised By: Mahesh Dadoda 11/10/2021

Data File: VX025117.D

Acq On : 09 Nov 2021 13:25

Operator : JC/MD

Sample : M4464-04ME 10X

Misc : 7.05g/5.0mL/100uL/5.0mL/MSVOA\_X/MEOH

ALS Vial : 10 Sample Multiplier: 1

Quant Time: Nov 10 02:52:32 2021

Quant Method : Z:\voasrv\HPCHEM1\MSVOA\_X\Method\SFAMXLM110821WMA.M

Quant Title : VOC Analysis

QLast Update : Wed Nov 10 02:50:07 2021 Response via : Initial Calibration