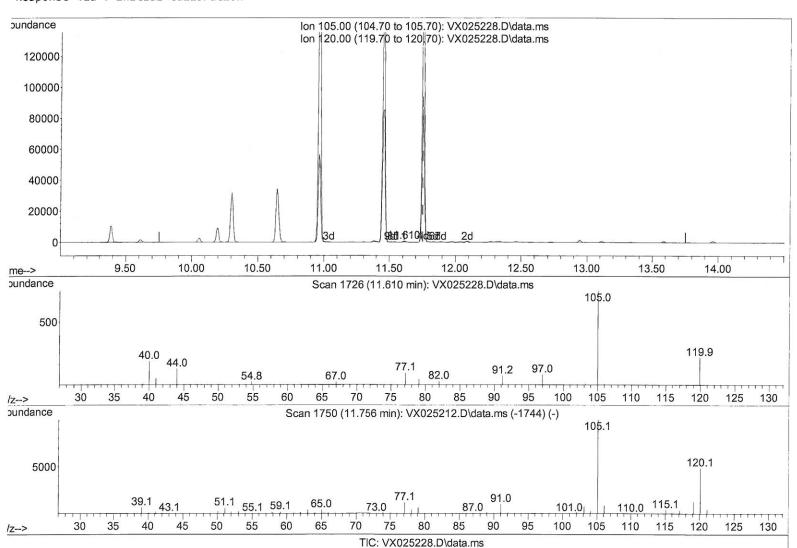

#### (63) 1,2,4-Trimethylbenzene

11.610min (-0.146) 0.20 ug/L

| response | 996    |        |  |  |
|----------|--------|--------|--|--|
| Ion      | Exp%   | Act%   |  |  |
| 105.00   | 100.00 | 100.00 |  |  |
| 120.00   | 38.80  | 38.76  |  |  |
| 0.00     | 0.00   | 0.00   |  |  |
| 0.00     | 0.00   | 0.00   |  |  |

Data File: VX025228.D

Acq On : 18 Nov 2021 22:41

Operator : JC/MD Sample : M4677-07MS

Misc : 5.0mL/MSVOA\_X/WATER
ALS Vial : 18 Sample Multiplier: 1

Quant Time: Nov 19 05:31:36 2021

Quant Method : Z:\voasrv\HPCHEM1\MSVOA\_X\Method\SFAMXLM111121WMA.M

Quant Title : VOC Analysis

QLast Update : Fri Nov 19 05:25:45 2021 Response via : Initial Calibration

Instrument : MSVOA\_X ClientSampleId : H0AB5MS

### **Manual Integrations APPROVED**

Reviewed By :John Carlone 11/19/2021 Supervised By :Mahesh Dadoda 11/22/2021

| (63) | 1,2, | 4-Trimethylbenzene |
|------|------|--------------------|
|------|------|--------------------|