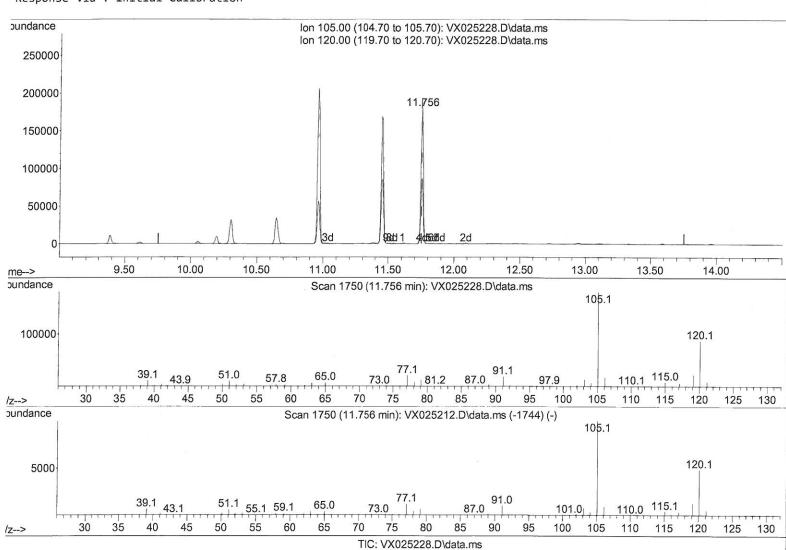

### **Manual Integrations APPROVED**

Reviewed By :John Carlone 11/19/2021 Supervised By :Mahesh Dadoda 11/22/2021

| (63) | 1,2, | 4-Trimethylbenzene |
|------|------|--------------------|
|------|------|--------------------|

| 11. | 756min ( | + 0.000) | 43.82 ug/L m | 7 mg     |
|-----|----------|----------|--------------|----------|
| res | ponse    | 217711   |              | 11/23/21 |
| I   | on       | Exp%     | Act%         |          |
| 105 | .00      | 100.00   | 100.00       |          |
| 120 | .00      | 38.80    | 0.18#        |          |
| 0   | .00      | 0.00     | 0.00         |          |
| 0   | .00      | 0.00     | 0.00         |          |

Data File : VX025228.D

Acq On : 18 Nov 2021 22:41

Dperator : JC/MD
Sample : M4677-07MS

Misc : 5.0mL/MSVOA\_X/WATER
ALS Vial : 18 Sample Multiplier: 1

Quant Time: Nov 19 05:31:36 2021

Quant Method : Z:\voasrv\HPCHEM1\MSVOA\_X\Method\SFAMXLM111121WMA.M

Quant Title : VOC Analysis

QLast Update : Fri Nov 19 05:25:45 2021 Response via : Initial Calibration Instrument: MSVOA\_X ClientSampleId: H0AB5MS