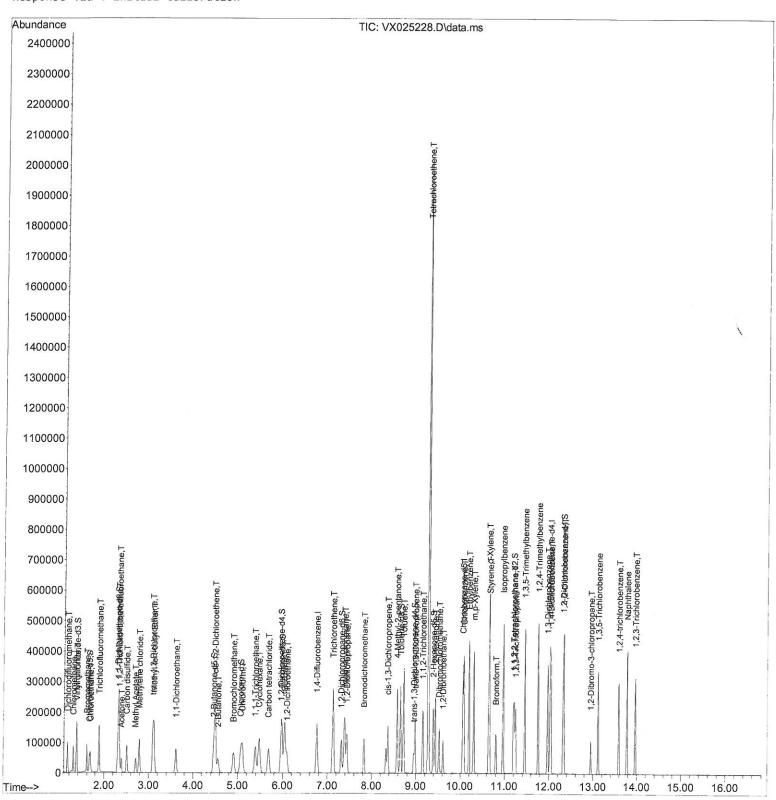

Data File: VX025228.D

: 18 Nov 2021 22:41 Acq On

Operator : JC/MD Sample : M4677-07MS

: 5.0mL/MSVOA\_X/WATER Misc ALS Vial : 18 Sample Multiplier: 1

Quant Time: Nov 19 05:31:36 2021

Quant Method : Z:\voasrv\HPCHEM1\MSVOA\_X\Method\SFAMXLM111121WMA.M

Quant Title : VOC Analysis

QLast Update : Fri Nov 19 05:25:45 2021

Response via: Initial Calibration

## **Manual IntegrationsAPPROVED**

Reviewed By :John Carlone 11/19/2021 Supervised By: Mahesh Dadoda 11/22/2021

Data File: VX025228.D

Acg On : 18 Nov 2021 22:41

: JC/MD Operator

: M4677-07MS

Sample Misc

: 5.0mL/MSVOA\_X/WATER ALS Vial : 18 Sample Multiplier: 1